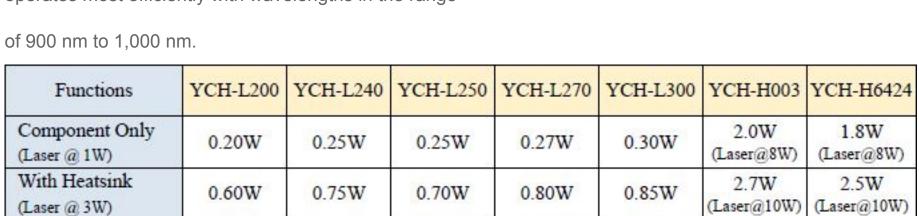

Laser

**Photovoltaic** 

Photovoltaic Converter

**PRODUCTS** 

**YCH Series** 

A novel electrical power delivery technology / YCH Series Photovoltaic Power Converter

**PoF Smart** 

MH GoPower offers the only photovoltaic power converter (PPC) product line capable of delivering a wide range of power and voltage outputs. Power output levels range from tens of milliwatts to over 3 watts, while output voltage levels are possible from 3 volts to over 30 volts. MHGP's PPC product line operates most efficiently with wavelengths in the range

## **YCH Series Product Brief Download**

English 简体

YCH Series Datasheet Download

<u>YCH-L200</u> <u>YCH-L240</u> <u>YCH-L250</u> <u>YCH-L270</u> <u>YCH-L300</u> <u>YCH-H003</u> <u>YCH-H6424</u>

<u>YCH-H010</u> <u>YCH-H020</u>