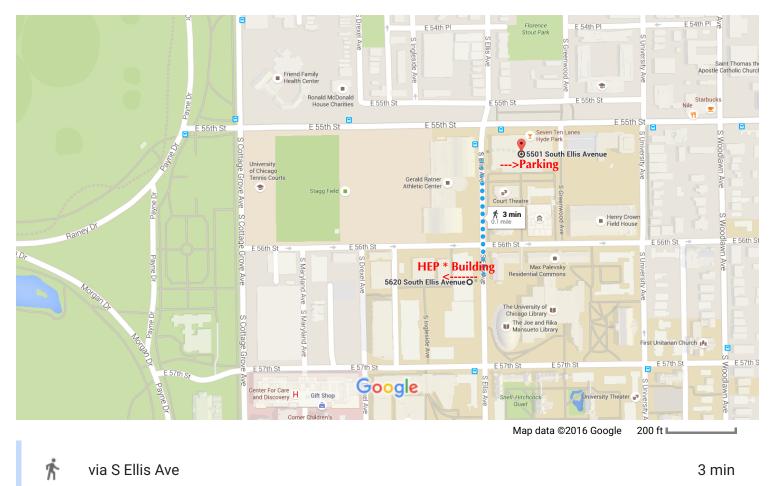

## Google Maps 5620 South Ellis Avenue, Chicago, IL to 5501 S Ellis Ave, Walk 0.1 mile, 3 min Chicago, IL 60637

0.1 mile

The review will take place in room 323 of the HEP building on the University of Chicago campus. The HEP building is a block south of the parking garage at the corner of 55th and S. Ellis Ave. Between 56th and 57th St., there is a walkway onto the science quadrangle. The HEP building is just to the north as you enter the quad. Enter through the glass door and take the elevator to the 3rd floor. The room 323 is at the end of the building opposite the elevator. Please see the attached map that is marked with the directions to the HEP building from the Ellis parking garage.