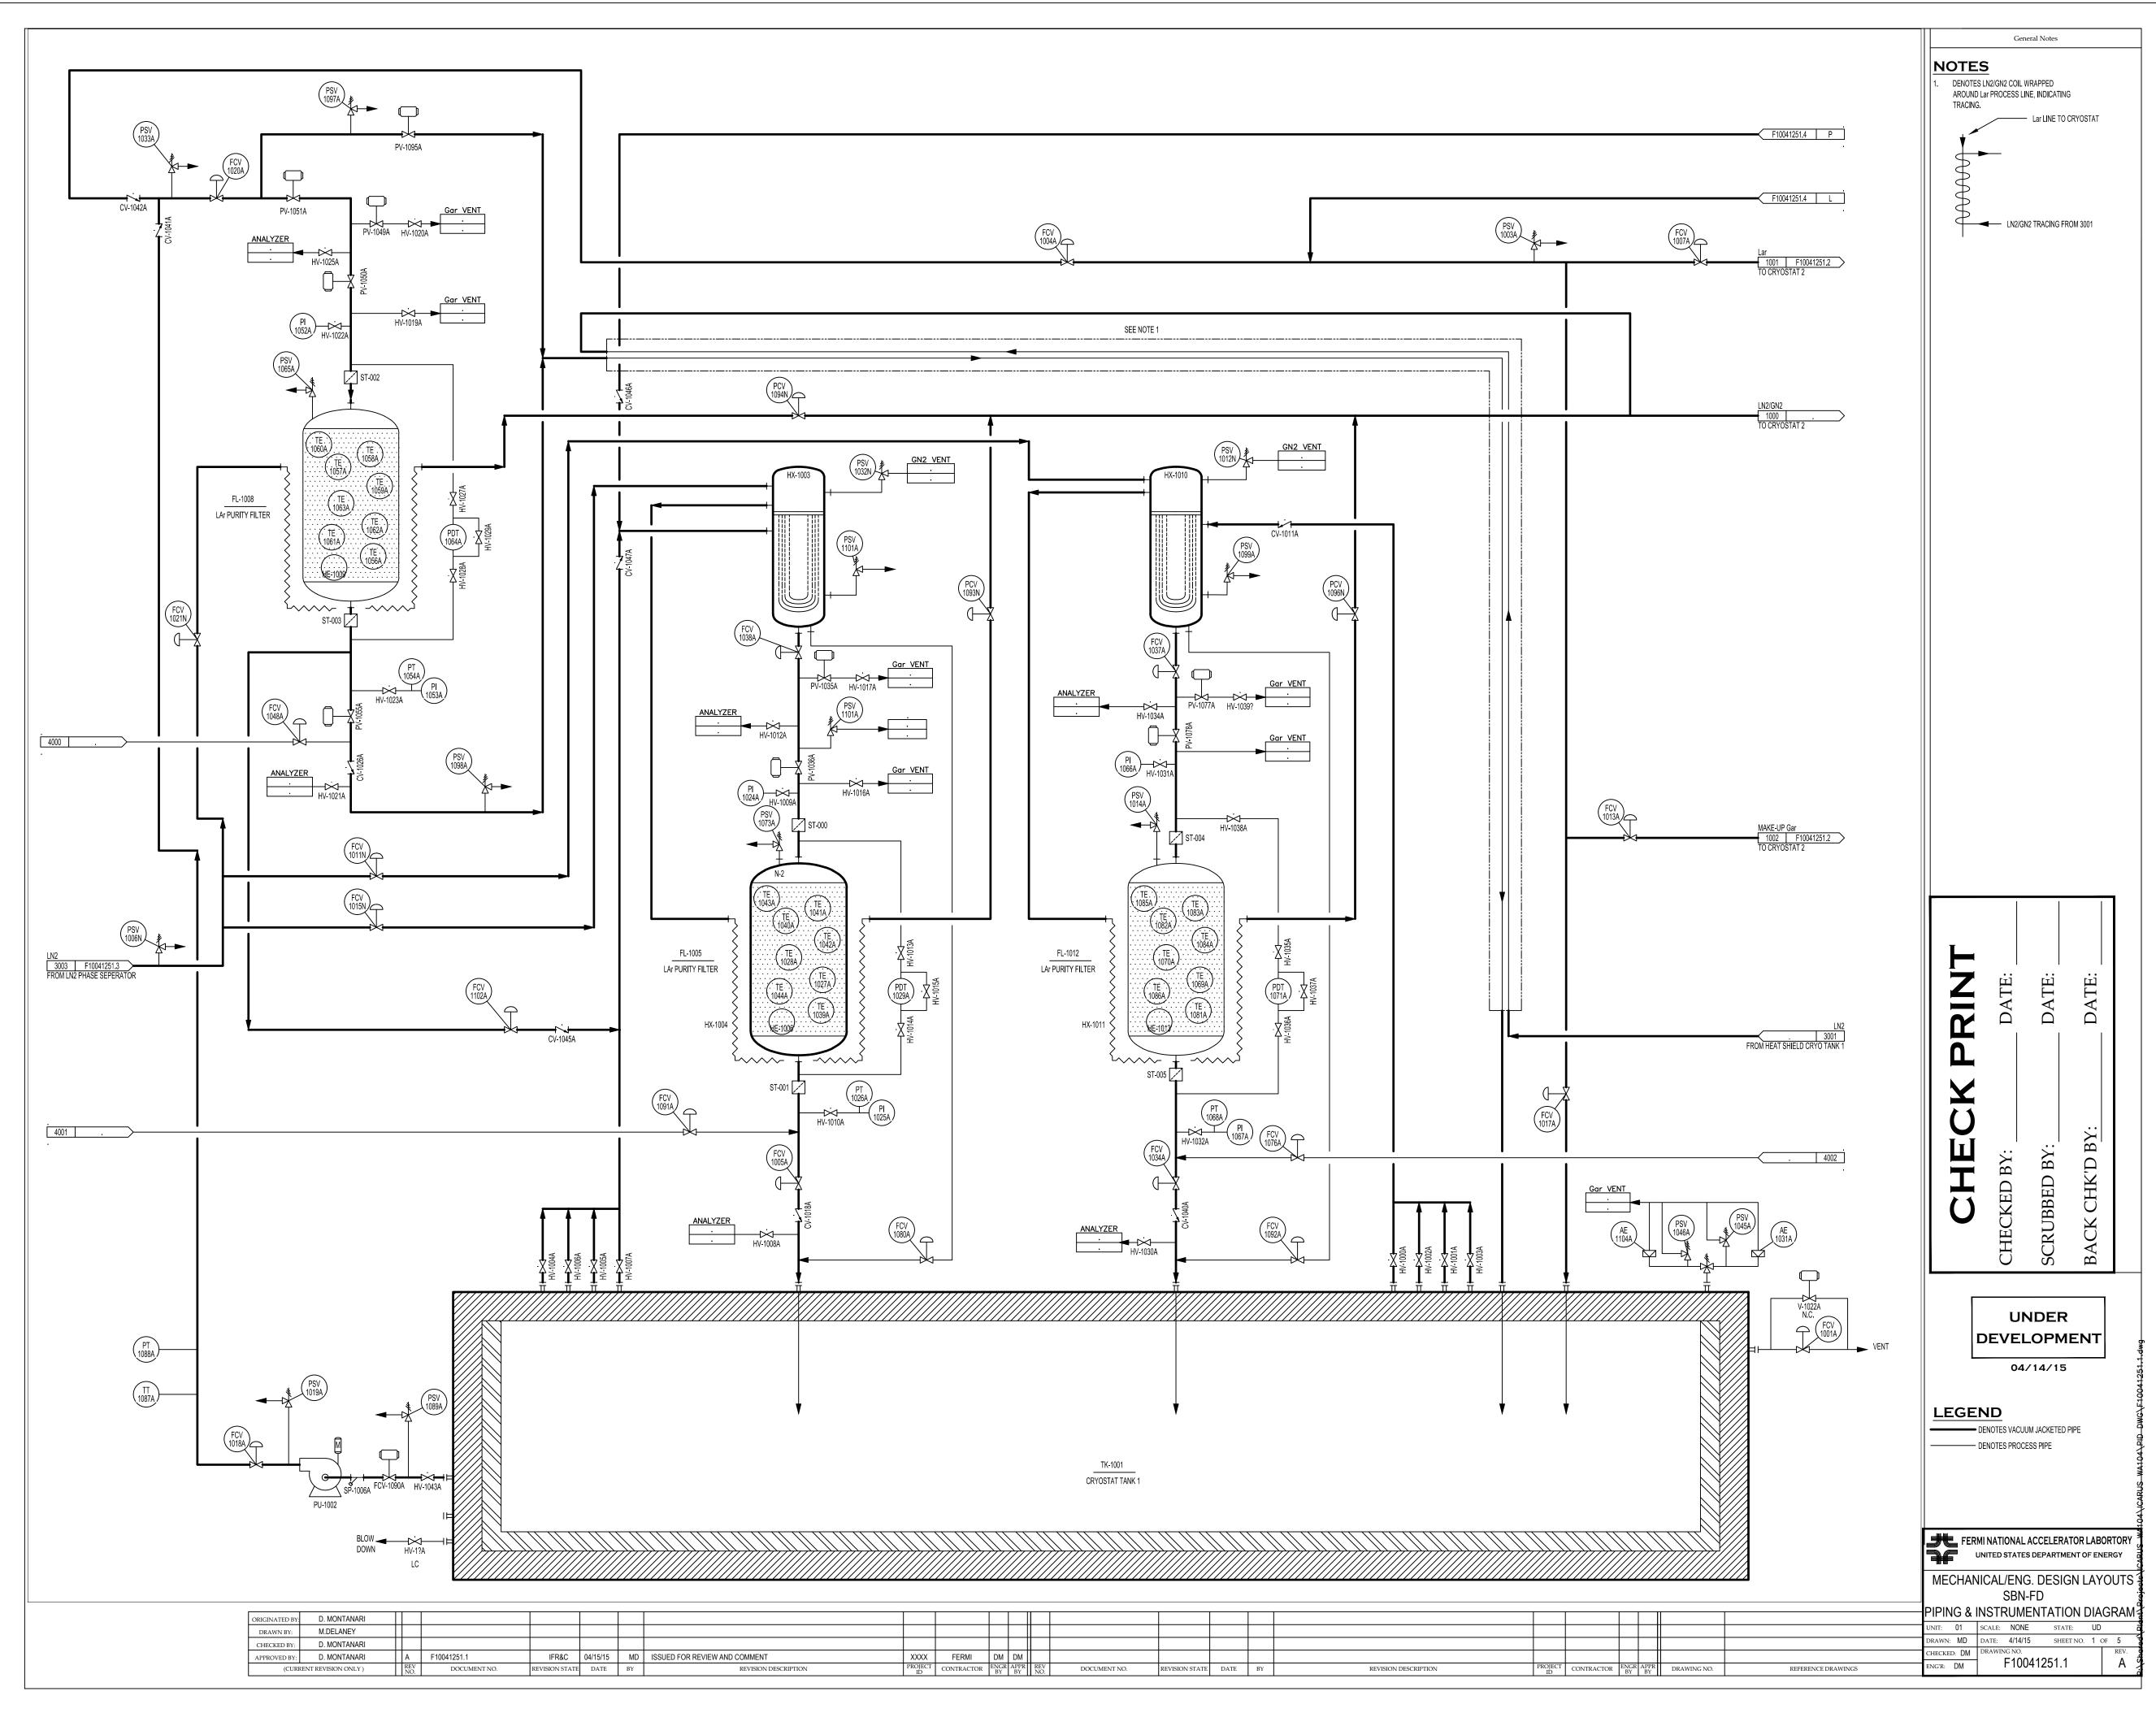

| F10041251.1 P |                |                                             |                                      |                                   |         |                          |
|---------------|----------------|---------------------------------------------|--------------------------------------|-----------------------------------|---------|--------------------------|
|               |                |                                             |                                      |                                   |         |                          |
| F10041251.1 L |                |                                             |                                      |                                   |         |                          |
|               |                |                                             |                                      |                                   |         |                          |
|               |                |                                             |                                      |                                   |         |                          |
|               |                |                                             |                                      |                                   |         |                          |
|               |                |                                             |                                      |                                   |         |                          |
|               |                |                                             |                                      |                                   |         | <br>Lar STOF             |
|               |                |                                             |                                      |                                   |         | Lar STOP                 |
|               |                |                                             |                                      |                                   |         |                          |
|               |                |                                             |                                      |                                   | _       | PSV<br>4049A             |
|               |                |                                             |                                      |                                   |         | V4012A                   |
|               |                |                                             |                                      |                                   | l       |                          |
|               |                |                                             |                                      |                                   |         |                          |
|               |                |                                             |                                      |                                   |         |                          |
|               |                |                                             |                                      |                                   |         |                          |
|               |                |                                             |                                      |                                   |         |                          |
|               |                |                                             |                                      |                                   |         |                          |
|               |                |                                             |                                      |                                   |         |                          |
|               |                |                                             |                                      |                                   |         |                          |
|               |                |                                             |                                      |                                   |         |                          |
|               |                |                                             |                                      |                                   |         |                          |
|               |                |                                             |                                      |                                   |         |                          |
|               |                |                                             |                                      |                                   |         |                          |
|               |                |                                             |                                      |                                   |         |                          |
|               |                |                                             |                                      |                                   |         |                          |
|               |                |                                             |                                      |                                   |         |                          |
|               |                |                                             |                                      |                                   |         |                          |
|               |                |                                             |                                      |                                   |         |                          |
|               |                |                                             |                                      |                                   |         |                          |
|               |                |                                             |                                      |                                   |         |                          |
|               |                |                                             |                                      |                                   |         |                          |
|               |                |                                             |                                      |                                   |         |                          |
|               |                |                                             |                                      |                                   |         |                          |
|               |                |                                             |                                      |                                   |         |                          |
|               |                |                                             |                                      |                                   |         |                          |
|               |                |                                             |                                      |                                   |         |                          |
|               |                |                                             |                                      |                                   |         |                          |
|               |                |                                             |                                      |                                   |         |                          |
|               |                |                                             |                                      |                                   |         |                          |
|               |                |                                             |                                      |                                   |         |                          |
|               |                |                                             |                                      |                                   |         |                          |
|               |                |                                             |                                      |                                   |         |                          |
|               |                |                                             |                                      |                                   |         |                          |
|               |                |                                             |                                      |                                   |         |                          |
|               |                |                                             |                                      |                                   |         |                          |
|               |                |                                             |                                      |                                   |         |                          |
|               |                |                                             |                                      |                                   |         |                          |
|               |                |                                             |                                      |                                   |         |                          |
|               | DRAWN BY: M    | . MONTANARI<br>I.DELANEY                    |                                      |                                   |         |                          |
|               | APPROVED BY: D | . MONTANARI<br>. MONTANARI<br>VISION ONLY ) | A F10041251.1   REV NO. DOCUMENT NO. | IFR&C 04/15<br>REVISION STATE DAT |         | SSUED FOR REVIEW AND COI |
|               |                |                                             |                                      | I                                 | - I - I |                          |