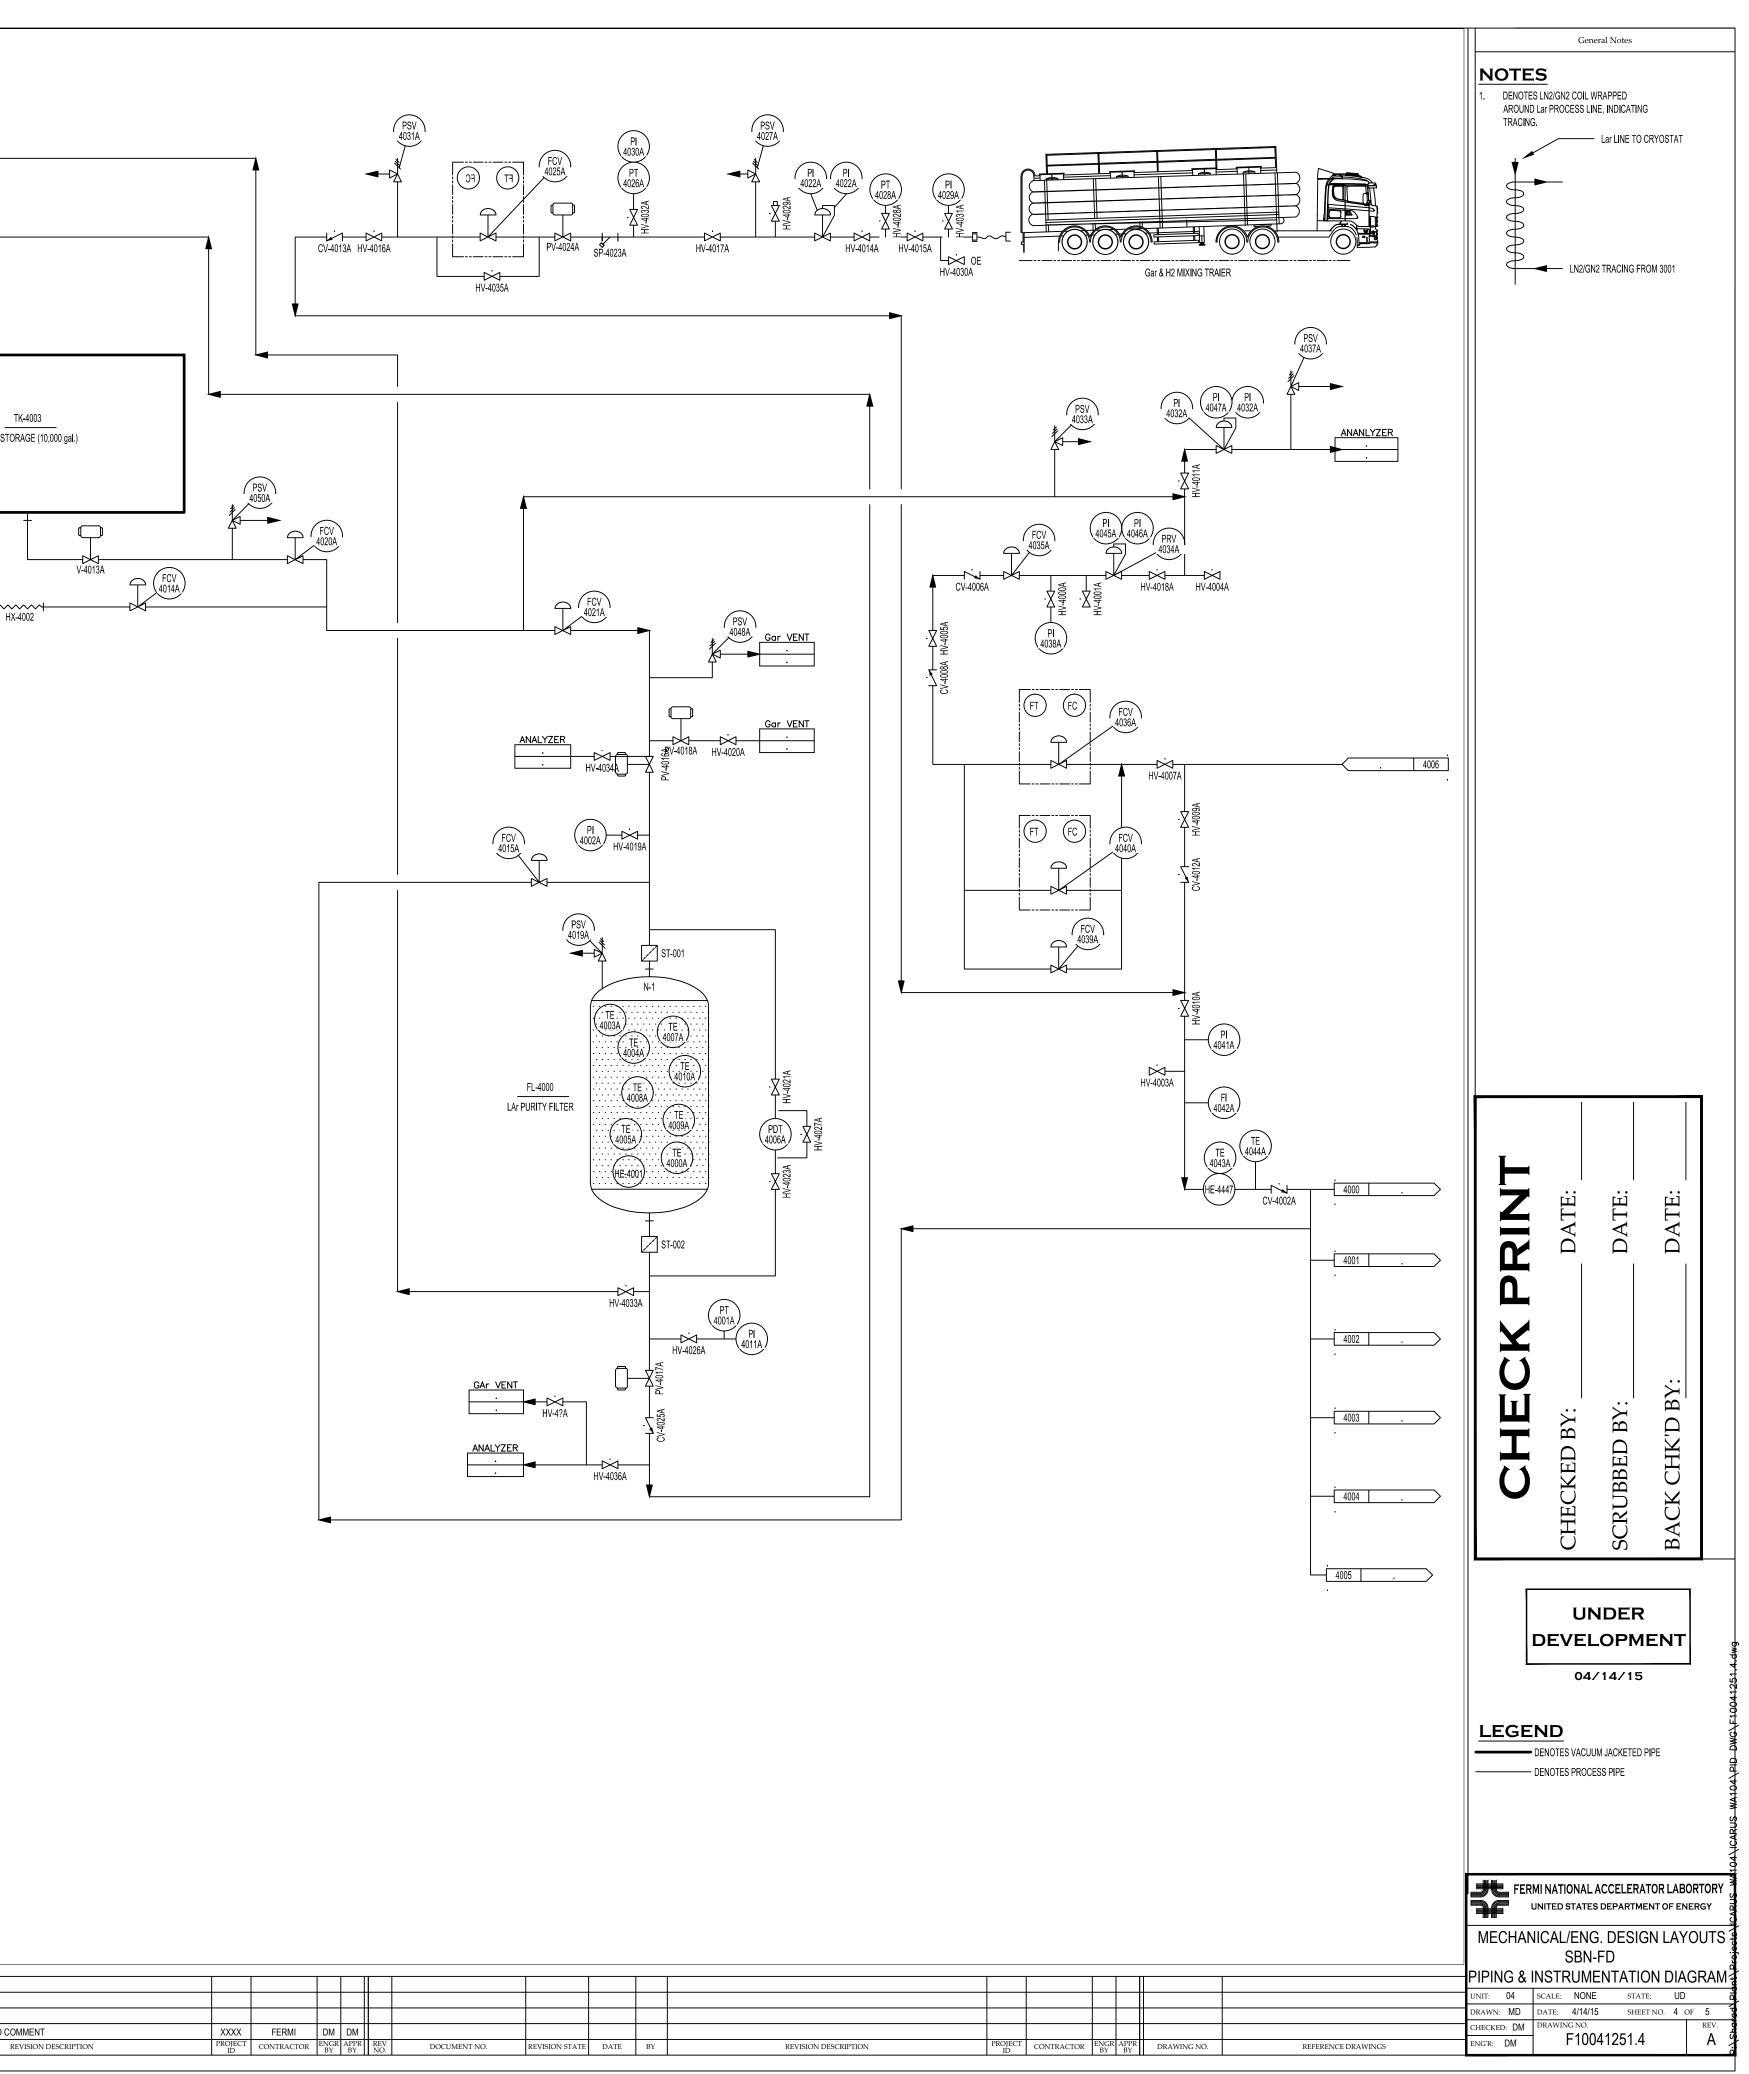

|
|               |                |                                             |                                      |                                   |         |                          |
|               | DRAWN BY: M    | . MONTANARI<br>I.DELANEY                    |                                      |                                   |         |                          |
|               | APPROVED BY: D | . MONTANARI<br>. MONTANARI<br>VISION ONLY ) | A F10041251.1   REV NO. DOCUMENT NO. | IFR&C 04/15<br>REVISION STATE DAT |         | SSUED FOR REVIEW AND COI |
|               |                |                                             |                                      | I                                 | - I - I |                          |



| ND COMMENT           | XXXX          | FERMI      | DM [         | ОМ 📗      |            |              |                |      |    |                      |               |            |            |            |             |
|----------------------|---------------|------------|--------------|-----------|------------|--------------|----------------|------|----|----------------------|---------------|------------|------------|------------|-------------|
| REVISION DESCRIPTION | PROJECT<br>ID | CONTRACTOR | ENGR A<br>BY | PPR<br>BY | REV<br>NO. | DOCUMENT NO. | REVISION STATE | DATE | BY | REVISION DESCRIPTION | PROJECT<br>ID | CONTRACTOR | ENGR<br>BY | APPR<br>BY | DRAWING NO. |
|                      |               |            |              |           |            |              |