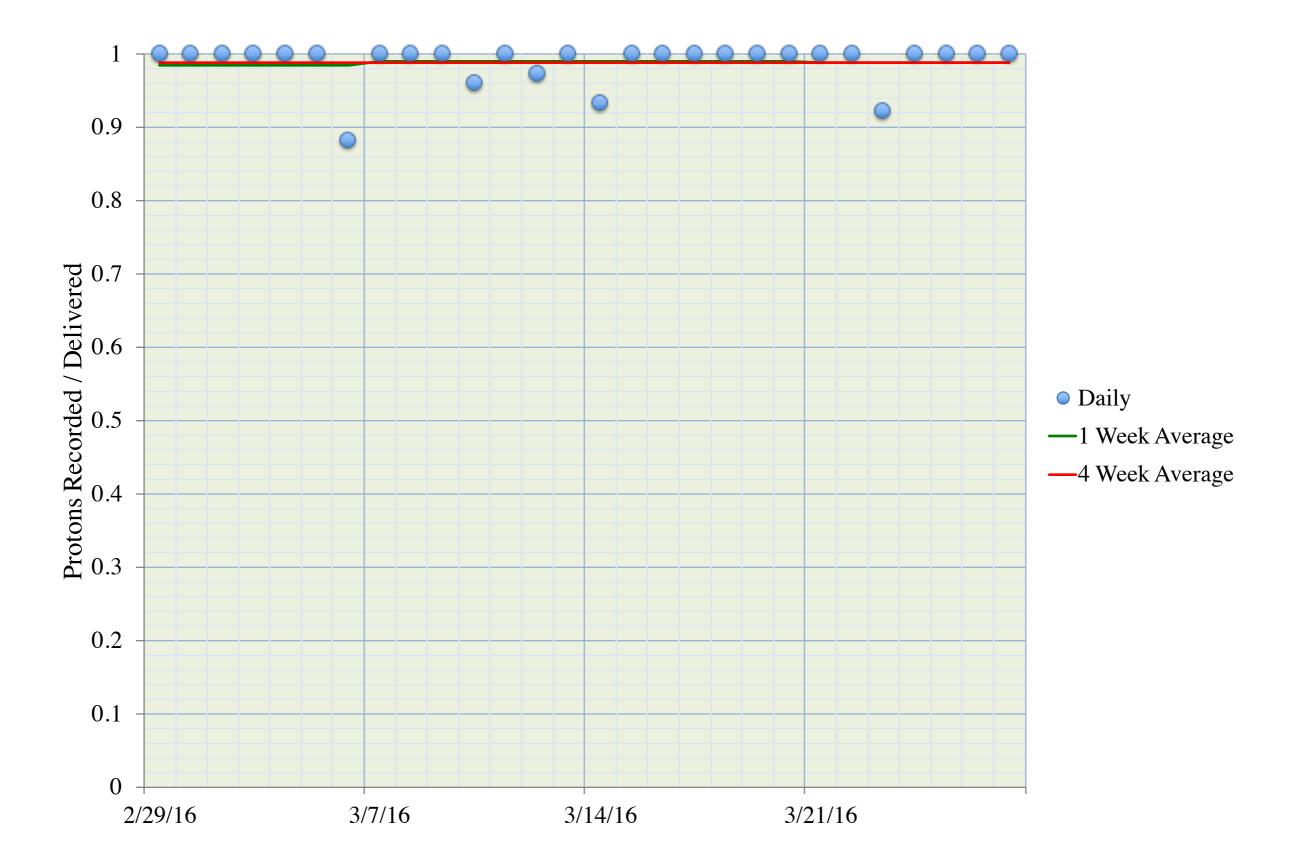

## Far Detector

- Smooth week, one crash resulting in 1 hour 50 minutes downtime. 98.8% uptime, 1.487e19 POT recorded.
- Lost communication with FD rack monitor Friday morning, restored with a reset at Ash River.