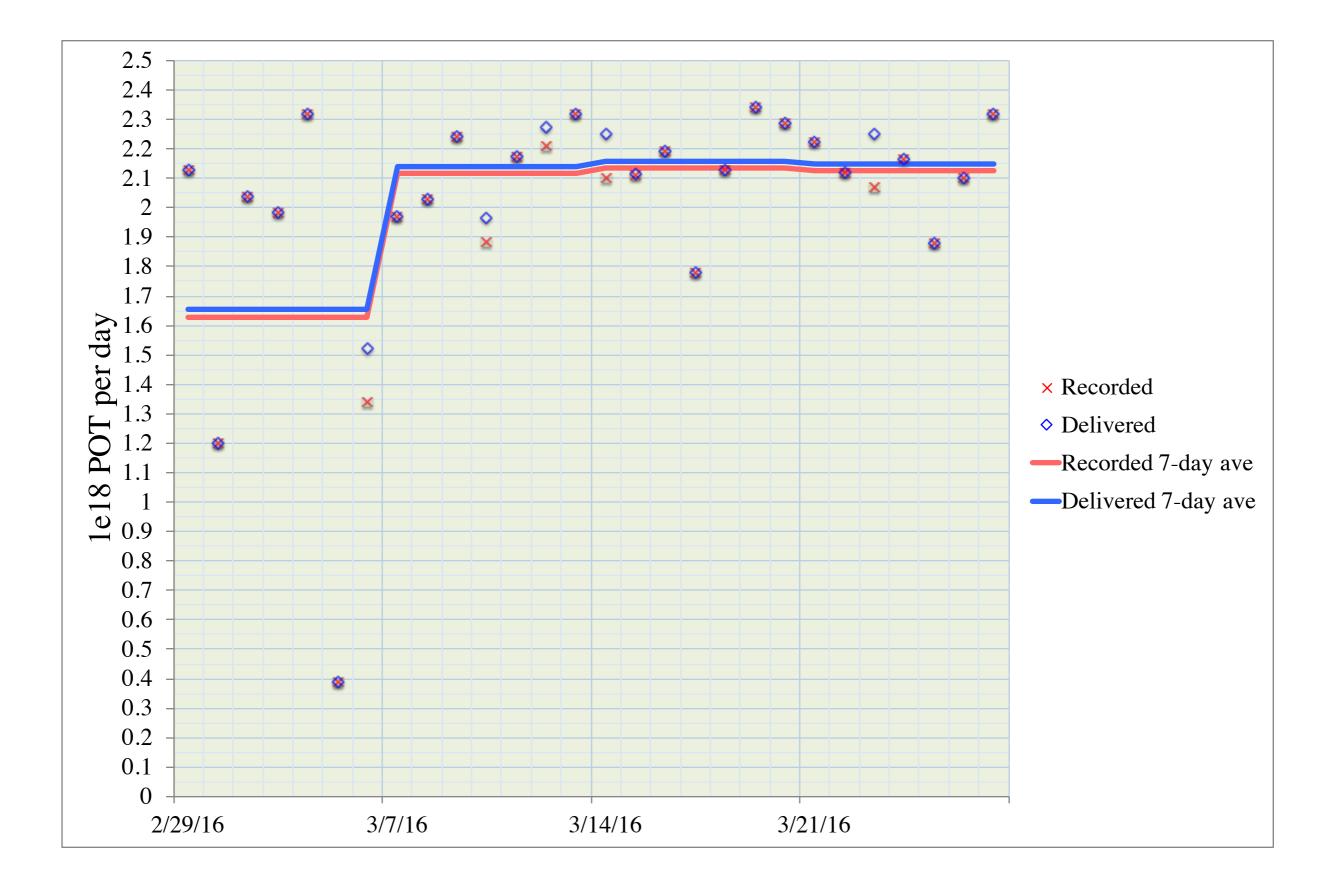

## Far Detector

- Smooth week, one crash resulting in 1 hour 50 minutes downtime. 98.8% uptime, 1.487e19 POT recorded.
- Lost communication with FD rack monitor Friday morning, restored with a reset at Ash River.