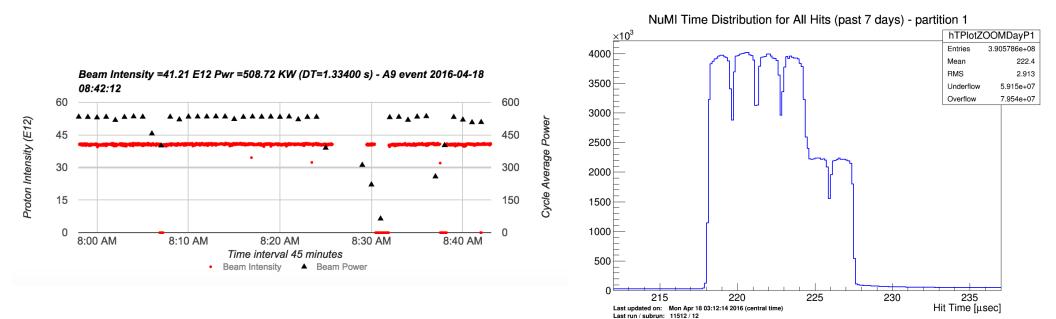

# Thursday morning (04-14-2016): > 600 kW beam power!

### NOvA is currently seeing: 4+6 slip stacking, ~510 kW

#### Plots taken from this morning; many thanks to AD!