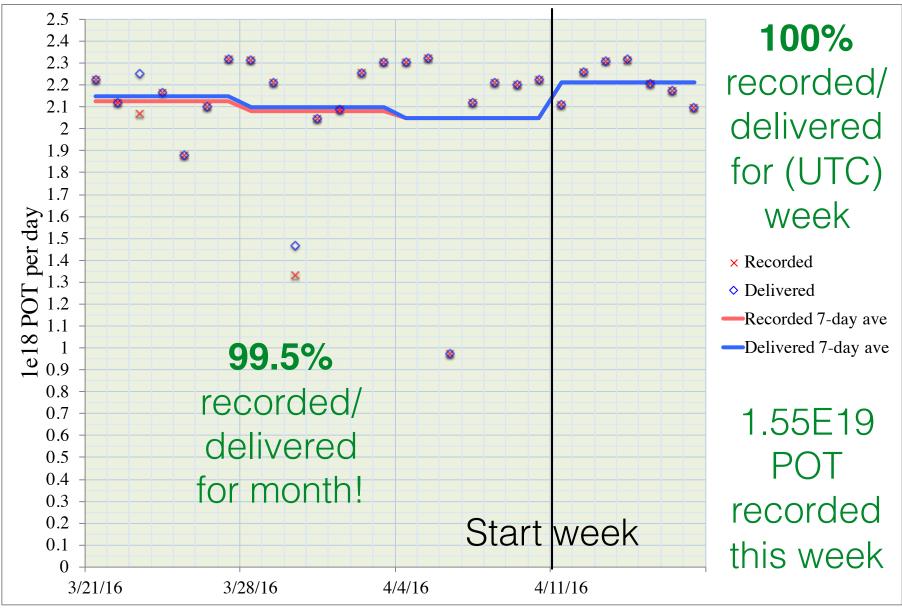

am downtime (currently Wed, June 1)

## NOvA's ROC Network: ever greater



SC working toward shadow shifts; CSU commissioned!

# Thursday morning (04-14-2016): > 600 kW beam power!



### NOvA is currently seeing: 4+6 slip stacking, ~510 kW



#### Plots taken from this morning; many thanks to AD!

## NearDet FEB MIP Hit Rates (by pixel)



# FarDet: FEB MIP Hit Rates (by pixel)



#### Latest processed FD neutrino candidate Event display from April 11



Blinded selection (does not use our PIDs or detailed selection criteria). Just grabs contained vertices with forward-going prongs. Selection also looks at higher energy events than our normal selectors.

### Great week for recording POTs Plot shown is for FD

Average Trigger and Spill Rates (Hz) - partition 1



## FD: Accumulated POTs