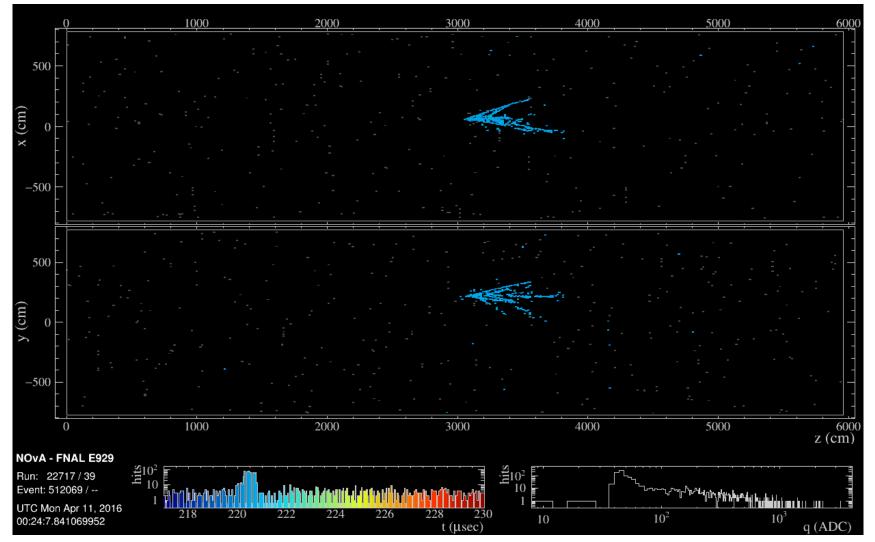

#### Latest processed FD neutrino candidate Event display from April 11

Blinded selection (does not use our PIDs or detailed selection criteria). Just grabs contained vertices with forward-going prongs. Selection also looks at higher energy events than our normal selectors.