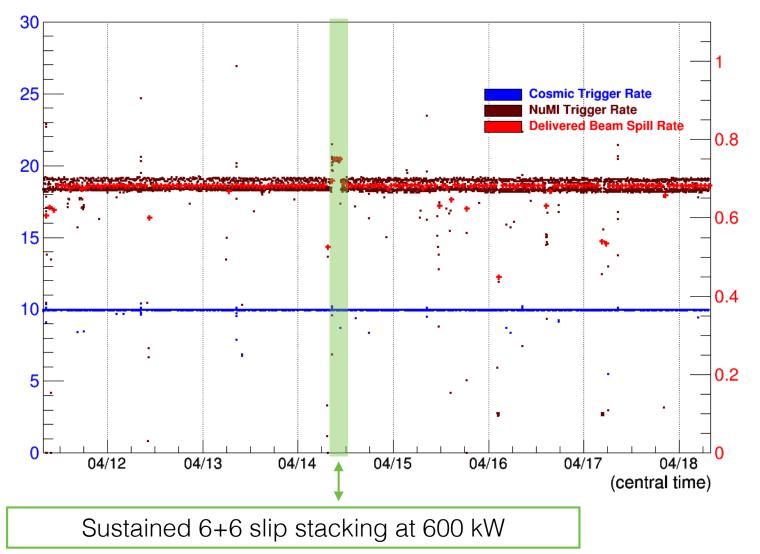

### Great week for recording POTs Plot shown is for FD

Average Trigger and Spill Rates (Hz) - partition 1