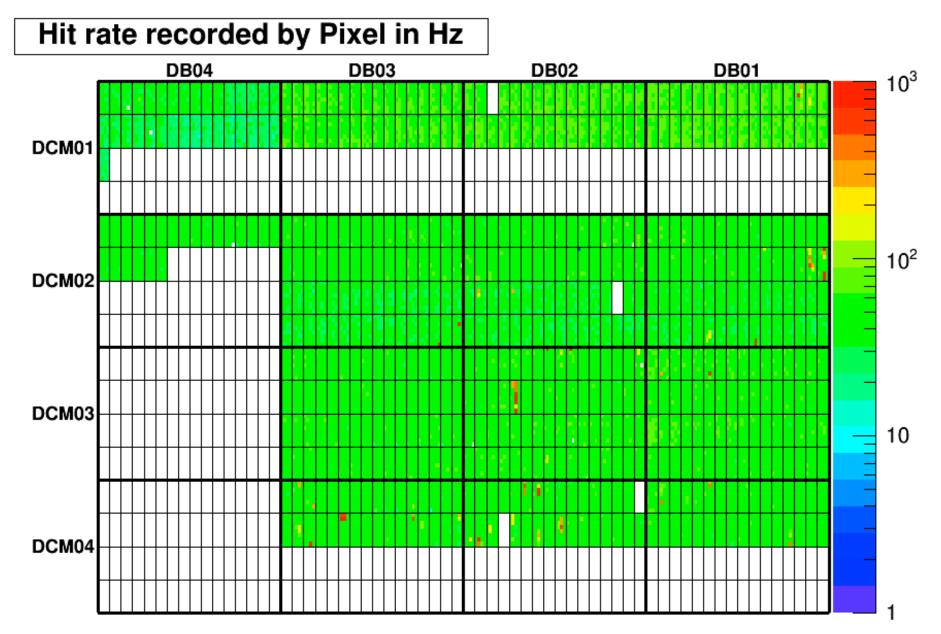

nodes (*e.g.*, near/far-master, near/far-dcs-master) with newer drives."

# Training and Network Configuration

#### **NearDet:** DAQ Training

April 13, 2016 @ 11:00-13:25 : ECL 83476-83477: Training on the timing system.

#### NearDet: Network configuration

**April 15, 2016 @ 09:25** : Andrey Bobyshev (on restoring multi-casting): "I think, next opportunity for a downtime will in a few months". Plan is to restore multicasting during next scheduled beam downtime (currently Wed, June 1)

## NOvA's ROC Network: ever greater



SC working toward shadow shifts; CSU commissioned!

# Thursday morning (04-14-2016): > 600 kW beam power!



### NOvA is currently seeing: 4+6 slip stacking, ~510 kW



#### Plots taken from this morning; many thanks to AD!

## NearDet FEB MIP Hit Rates (by pixel)



# FarDet: FEB MIP Hit Rates (by pixel)



#### Latest processed FD neutrino candidate Event display from April 11



Blinded selection (does not use our PIDs or detailed selection criteria). Just grabs contained vertices with forward-going prongs. Selection also looks at higher energy events than our normal selectors.

### Great week for recording POTs Plot shown is for FD

Average Trigger and Spill Rates (Hz) - partition 1



## FD: Accumulated POTs