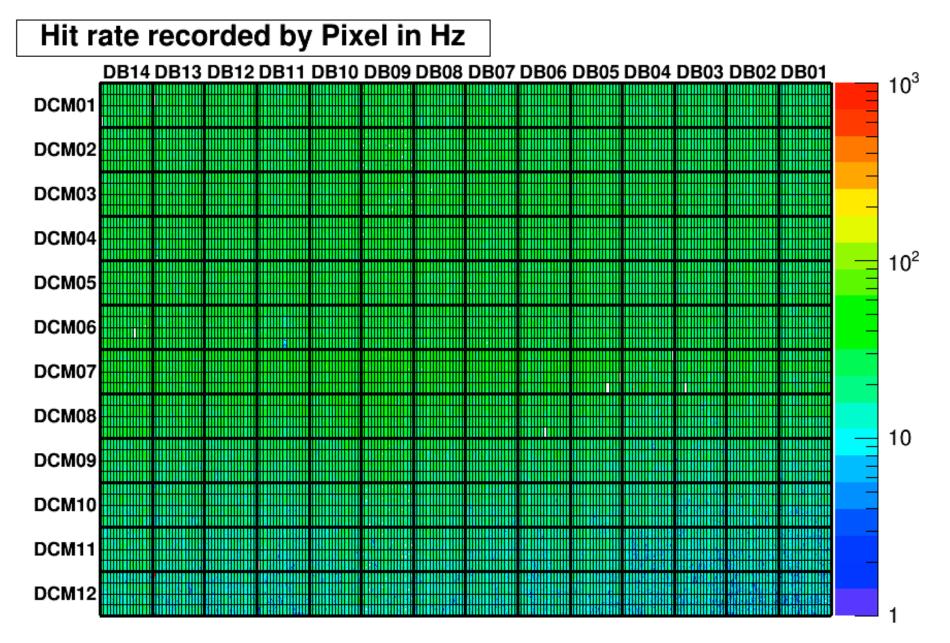

dcs-master) with newer drives."

# Training and Network Configuration

#### **NearDet:** DAQ Training

April 13, 2016 @ 11:00-13:25 : ECL 83476-83477: Training on the timing system.

#### NearDet: Network configuration

**April 15, 2016 @ 09:25** : Andrey Bobyshev (on restoring multi-casting): "I think, next opportunity for a downtime will in a few months". Plan is to restore multicasting during next scheduled beam downtime (currently Wed, June 1)

## NOvA's ROC Network: ever greater



SC working toward shadow shifts; CSU commissioned!

# Thursday morning (04-14-2016): > 600 kW beam power!



### NOvA is currently seeing: 4+6 slip stacking, ~510 kW



#### Plots taken from this morning; many thanks to AD!

## NearDet FEB MIP Hit Rates (by pixel)



# FarDet: FEB MIP Hit Rates (by pixel)



#### Latest processed FD neutrino candidate Event display from April 11



Blinded selection (does not use our PIDs or detailed selection criteria). Just grabs contained vertices with forward-going prongs. Selection also looks at higher energy events than our normal selectors.

### Great week for recording POTs Plot shown is for FD

Average Trigger and Spill Rates (Hz) - partition 1



## FD: Accumulated POTs