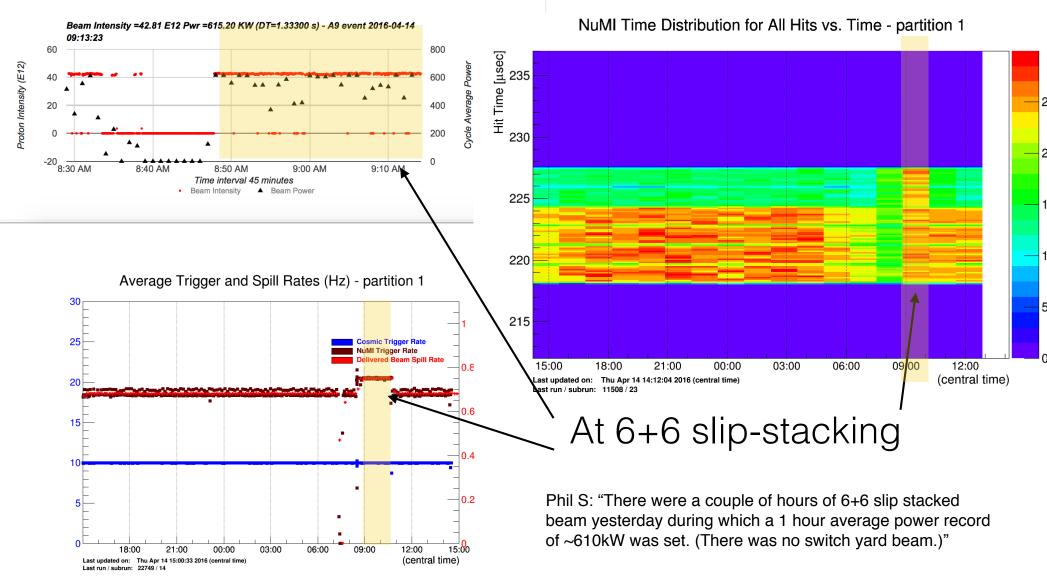

# Thursday morning (04-14-2016): > 600 kW beam power!

### NOvA is currently seeing: 4+6 slip stacking, ~510 kW

#### Plots taken from this morning; many thanks to AD!

### Great week for recording POTs Plot shown is for FD

Average Trigger and Spill Rates (Hz) - partition 1