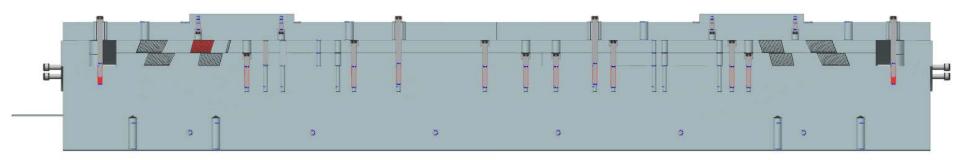

### **Production : L3/L4 Winding and Curing**

### **Production : L3/L4 Winding and Curing**

**SS Shim** 

~1 mm

- "Technological saddles" or curing tooling saddles have been designed for the curing press difference in coil expansion
- Layer 1, RE and LE saddle surface gaps increased by 1.295 mm
- Layer 2, RE and LE saddle surface gaps increased by 1.970 mm
- Layer 3, RE and LE saddle surface gaps increased by 1.674 mm
- Layer 4, RE and LE saddle surface gaps increased by 1.623 mm