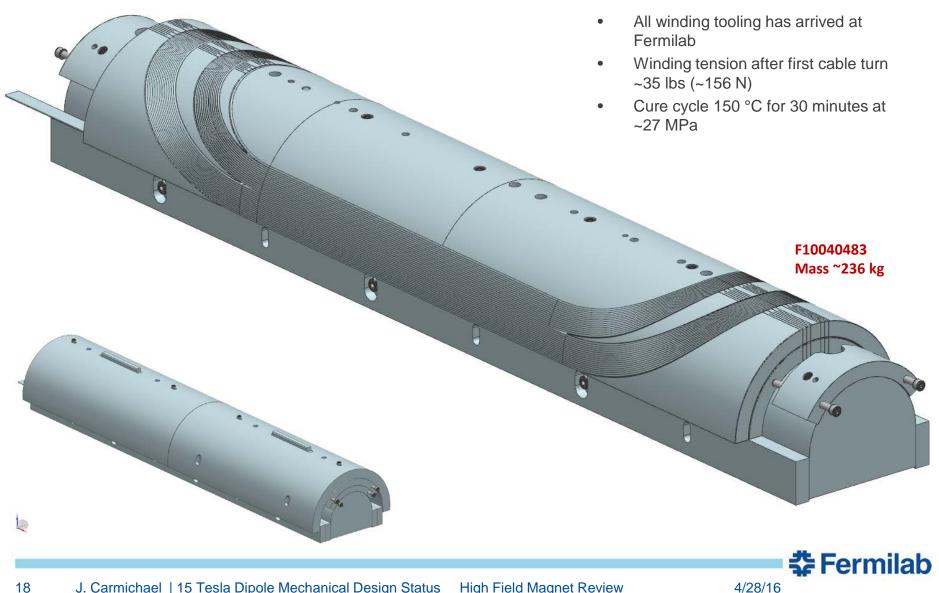

# **Production : L1/L2 Winding and Curing**

- We will use existing 11 T winding and curing tooling, with revision to spacers to accommodate jump cable and modify inner radii
- Cure cycle 150 ° C for 30 minutes at ~27 MPa

#### Layer 1 (unreacted dims)

|               | Thick | IR    | OR    | Final  |
|---------------|-------|-------|-------|--------|
| Mandrel       | -     | -     | 29.9  | 29.9   |
| Kapton X 3    | 0.381 | -     | -     | 30.281 |
| L1            | -     | 30.3  | 45.4  | 45.4   |
| S2            | 0.127 | -     | -     | 45.53  |
| Curing Spacer | -     | 45.52 | 68.21 | 68.21  |

#### Layer 2 (unreacted dims)

|               | Thick | IR     | OR    | Final  |
|---------------|-------|--------|-------|--------|
| Mandrel       | -     | -      | 29.9  | 29.9   |
| Kapton X 3    | 0.381 | -      | -     | 30.281 |
| L1            | -     | 30.3   | 45.4  | 45.4   |
| S2 X 4        | 0.508 | -      | -     | 45.908 |
| L2            | -     | 45.906 | 61    | 61     |
| S2            | 0.127 | -      | -     | 61.127 |
| Curing Spacer | -     | 61.127 | 68.21 | 68.21  |