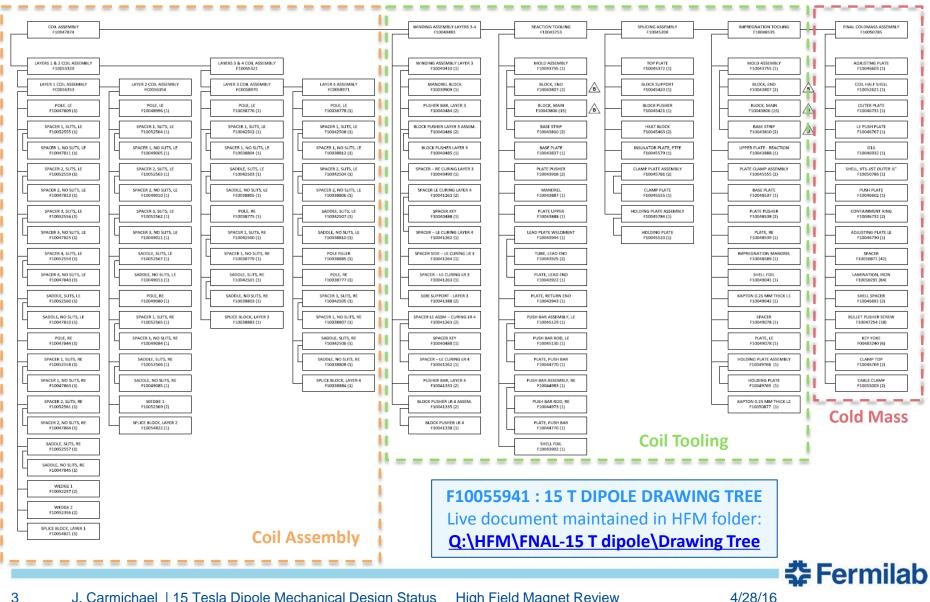

J. Carmichael | 15 Tesla Dipole Mechanical Design Status **High Field Magnet Review** 

4 J. Carmichael | 15 Tesla Dipole Mechanical Design Status High Field Magnet Review

| 1       | 000             |                 |             | Poles             | Spacers                       | Wedges                           | Saddles / Splice<br>Blocks |
|---------|-----------------|-----------------|-------------|-------------------|-------------------------------|----------------------------------|----------------------------|
|         | •               |                 | Layer 1     | Ti-6AI-4V Grade 5 | C-642 Aluminum Silicon Bronze | C510 Phophor Bronze              | 316L SS                    |
|         |                 | -               | Layer 2     | Ti-6AI-4V Grade 5 | C-642 Aluminum Silicon Bronze | C510 Phophor Bronze              | 316L SS                    |
|         |                 |                 | Layer 3     | 316L SS           | 316L SS                       | N/A                              | 316L SS                    |
| 120     | -               |                 | Layer 4     | 316L SS           | 316L SS                       | N/A                              | 316L SS                    |
|         |                 |                 |             |                   |                               |                                  |                            |
|         | LE Spacers      | RE Spacers      | Wedges      |                   | ~                             | oil Lengths<br>↓<br>60 m<br>57 m |                            |
| aver 1  | LE Spacers<br>4 | RE Spacers<br>2 | Wedges<br>2 |                   |                               | ↓<br>60 m<br>57 m                |                            |
| Layer 1 | 4               | 2               | 2           |                   |                               | ↓<br>60 m                        |                            |
| Layer 2 | 4<br>3          | 2<br>1          | 2<br>1      |                   |                               | ↓<br>60 m<br>57 m                |                            |
|         | 4               | 2               | 2           |                   |                               | ↓<br>60 m<br>57 m                |                            |