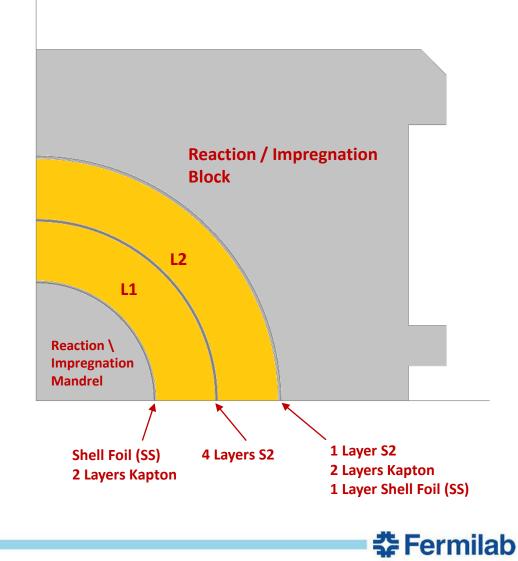

## **Production : L1/L2 Reaction**

 11 T Tooling will be modified by reducing length, new NX models and detailed drawings for these modifications have been completed – currently under review

|                        | Thick | IR     | OR     | Final  |
|------------------------|-------|--------|--------|--------|
| Mandrel                | -     | -      | 29.8   | 29.8   |
| S2                     | 0.127 | -      | -      | 29.93  |
| Mica X 3               | 0.375 | -      | -      | 30.3   |
| L1                     | -     | 30.3   | 45.4   | 45.4   |
| S2 X 4                 | 0.508 | -      | -      | 45.908 |
| L2                     | -     | 45.906 | 61.306 | 61.306 |
| S2                     | 0.127 | -      | -      | 61.433 |
| Mica X 2               | 0.25  | -      | -      | 61.683 |
| Shell Foil (SS)        | 0.25  | -      | -      | 61.933 |
| <b>Reaction Blocks</b> | -     | 61.94  | -      | -      |

### **Production : L3/L4 Reaction Tooling**

|                    | Thick | IR     | OR     | Final  |
|--------------------|-------|--------|--------|--------|
| Mandrel            | -     | -      | 61.61  | 61.61  |
| Mica X 1           | 0.127 | -      | -      | 61.737 |
| L3                 | -     | 61.806 | 77.206 | 77.206 |
| S2 X 4             | 0.508 | -      | -      | 77.714 |
| L4                 | -     | 77.712 | 93.112 | 93.112 |
| S2 X 1             | 0.127 | -      | -      | 93.239 |
| Mica X 2           | 0.254 | -      | -      | 93.493 |
| Shell Foil (SS)    | 0.25  | -      | -      | 93.743 |
| Reaction<br>Blocks | -     | 93.68  | -      | -      |

# **Production : L3/L4 Impregnation Tooling**

|                    | Thick | IR     | OR     | Final  |  |
|--------------------|-------|--------|--------|--------|--|
| Mandrel            | -     | -      | 61.61  | 61.61  |  |
| Kapton             | 0.125 | -      | -      | 61.735 |  |
| L3                 | -     | 61.806 | 77.206 | 77.206 |  |
| S2 X 4             | 0.5   | -      | -      | 77.706 |  |
| L4                 |       | 77.712 | 93.112 | 93.112 |  |
| <b>S2</b>          | 0.127 | -      | -      | 93.239 |  |
| Kapton             | 0.127 | -      | -      | 93.366 |  |
| Shell Foil (SS)    | 0.25  | -      | -      | 93.616 |  |
| Reaction<br>Blocks | -     | 93.68  | -      | -      |  |