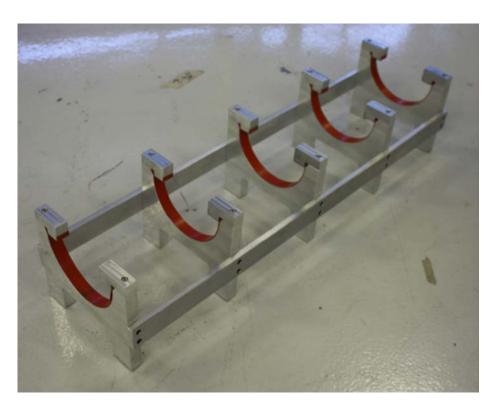

### **Production : Storage Fixtures, Misc. Tooling**

- New coil storage and holding fixture designed and fabricated for L3 & L4 (L1 & L2 will use existing 11 T equipment)
- Designed/fabricated misc. Teflon holding clamps for winding and tapered push bars