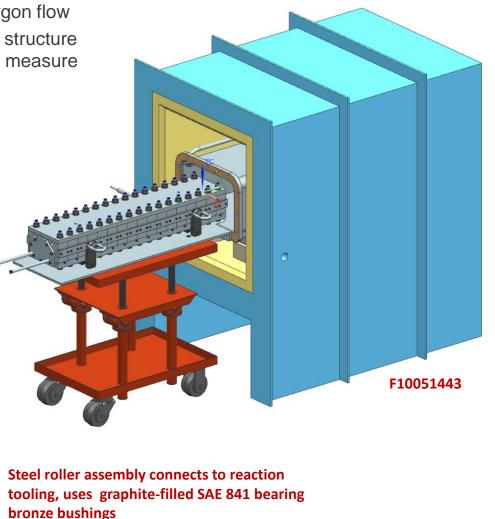

# **Production : L3/L4 Reaction Tooling (Oven Retort)**

- New stainless steel oven retort designed to allow for use of small oven in IB3 fully welded design, argon flow
- Small oven upgraded with additional support structure underneath to allow for heavier loads, added measure of safety to manufactures' existing consent