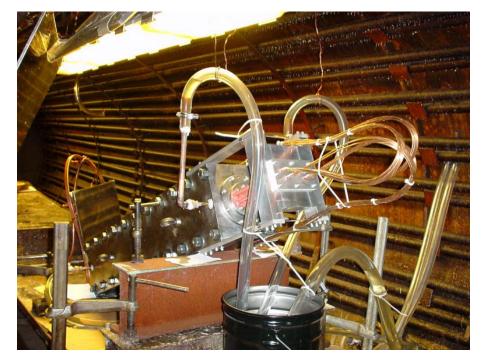

# **Production : L1/L2 Impregnation**

- Same 11 T tooling modified for reaction will be used for impregnation, but with elastomer seals and replaced flanges
- Impregnation end plates allow leads to extend through plate, sealed using o-ring
- Partial vacuum pulled around assembly (in IB2) ۰ with epoxy temperature of 60 °C, cured in other oven at 125 °C for 21 hours

### **Production : L1/L2 Impregnation**

Images taken from presentation "11 Tesla Demonstration Dipole", F. Nobrega 12/2011