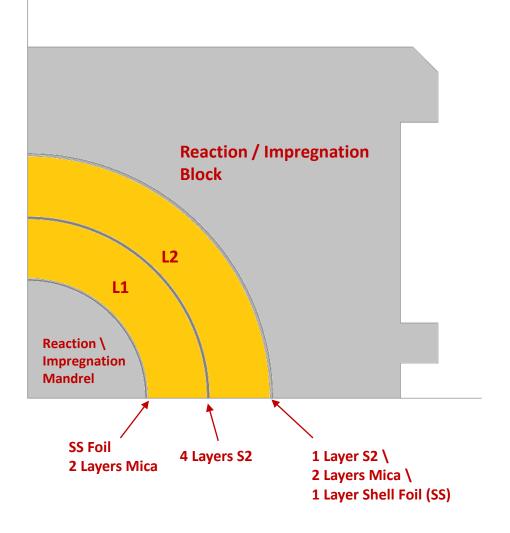

### **Production : L3/L4 Reaction Tooling**

|                    | Thick | IR     | OR     | Final  |
|--------------------|-------|--------|--------|--------|
| Mandrel            | -     | -      | 61.61  | 61.61  |
| Mica X 1           | 0.127 | -      | -      | 61.737 |
| L3                 | -     | 61.806 | 77.206 | 77.206 |
| S2 X 4             | 0.508 | -      | -      | 77.714 |
| L4                 | -     | 77.712 | 93.112 | 93.112 |
| S2 X 1             | 0.127 | -      | -      | 93.239 |
| Mica X 2           | 0.254 | -      | -      | 93.493 |
| Shell Foil (SS)    | 0.25  | -      | -      | 93.743 |
| Reaction<br>Blocks | -     | 93.68  | -      | -      |

"Plate pusher" pushes SS shell foil against two layers of mica to create seal below mandrel plane **Mica Layer** 

**SS Shell Foil** 

7

(13)