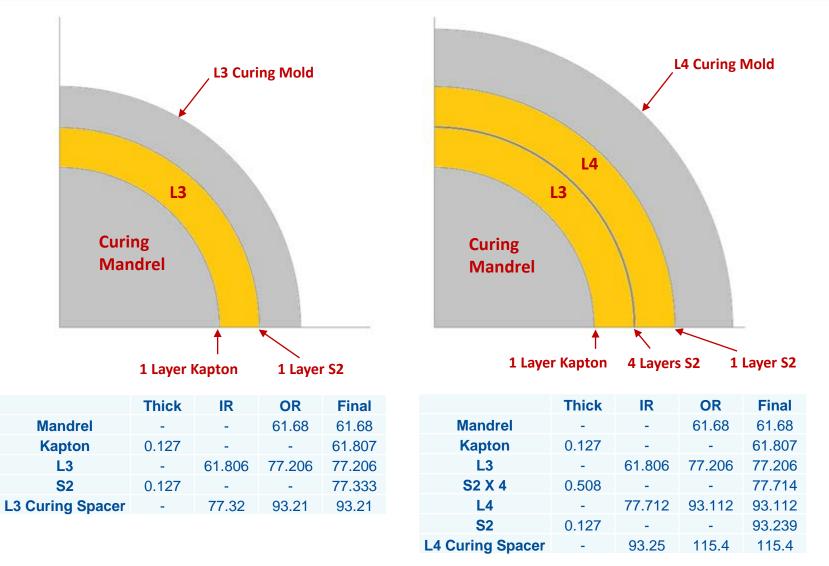

### **Production : L3/L4 Winding and Curing**

### **Production : L3/L4 Winding and Curing**

**SS Shim** 

~1 mm

- "Technological saddles" or curing tooling saddles have been designed for the curing press difference in coil expansion
- Layer 1, RE and LE saddle surface gaps increased by 1.295 mm
- Layer 2, RE and LE saddle surface gaps increased by 1.970 mm
- Layer 3, RE and LE saddle surface gaps increased by 1.674 mm
- Layer 4, RE and LE saddle surface gaps increased by 1.623 mm

# **Production : L3/L4 Reaction Tooling**

### **Production : L3/L4 Reaction Tooling**

|                    | Thick | IR     | OR     | Final  |
|--------------------|-------|--------|--------|--------|
| Mandrel            | -     | -      | 61.61  | 61.61  |
| Mica X 1           | 0.127 | -      | -      | 61.737 |
| L3                 | -     | 61.806 | 77.206 | 77.206 |
| S2 X 4             | 0.508 | -      | -      | 77.714 |
| L4                 | -     | 77.712 | 93.112 | 93.112 |
| S2 X 1             | 0.127 | -      | -      | 93.239 |
| Mica X 2           | 0.254 | -      | -      | 93.493 |
| Shell Foil (SS)    | 0.25  | -      | -      | 93.743 |
| Reaction<br>Blocks | -     | 93.68  | -      | -      |