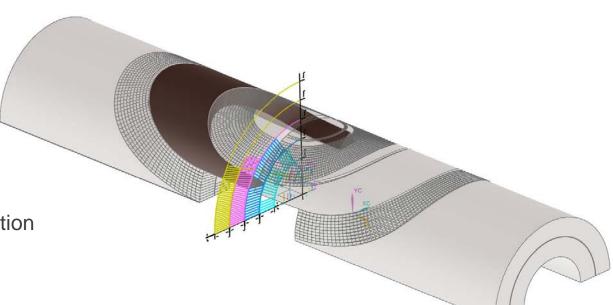

Managed by Fermi Research Alliance, LLC for the U.S. Department of Energy Office of Science

# Coil parts and tooling design and procurement status, infrastructure and practice coil winding

Justin Carmichael High Field Magnet Review April 28, 2016

#### Contents

- Mechanical Layout and Components
  - Drawing Tree
  - Coil Layout
  - Initial Design of End Parts
- Production Tooling
  - Winding and Curing
  - Reaction
  - Impregnation
  - Splicing
  - Misc. Equipment
- Procurement Status
- Test Winding & End Part Iteration







J. Carmichael | 15 Tesla Dipole Mechanical Design Status **High Field Magnet Review** 



4 J. Carmichael | 15 Tesla Dipole Mechanical Design Status High Field Magnet Review





| 1       | 000             |                 |             | Poles             | Spacers                       | Wedges                           | Saddles / Splice<br>Blocks |
|---------|-----------------|-----------------|-------------|-------------------|-------------------------------|----------------------------------|----------------------------|
|         | •               |                 | Layer 1     | Ti-6AI-4V Grade 5 | C-642 Aluminum Silicon Bronze | C510 Phophor Bronze              | 316L SS                    |
|         |                 | -               | Layer 2     | Ti-6AI-4V Grade 5 |