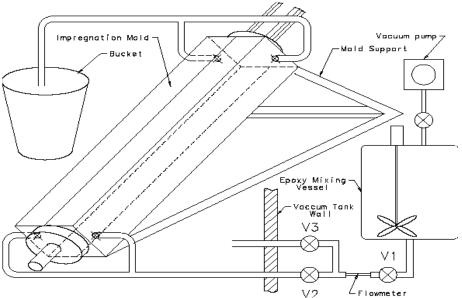

# **Production : L1/L2 Impregnation**

- Same 11 T tooling modified for reaction will be used for impregnation, but with elastomer seals and replaced flanges
- Impregnation end plates allow leads to extend through plate, sealed using o-ring
- Partial vacuum pulled around assembly (in IB2) ۰ with epoxy temperature of 60 °C, cured in other oven at 125 °C for 21 hours

### **Production : L1/L2 Impregnation**

Images taken from presentation "11 Tesla Demonstration Dipole", F. Nobrega 12/2011