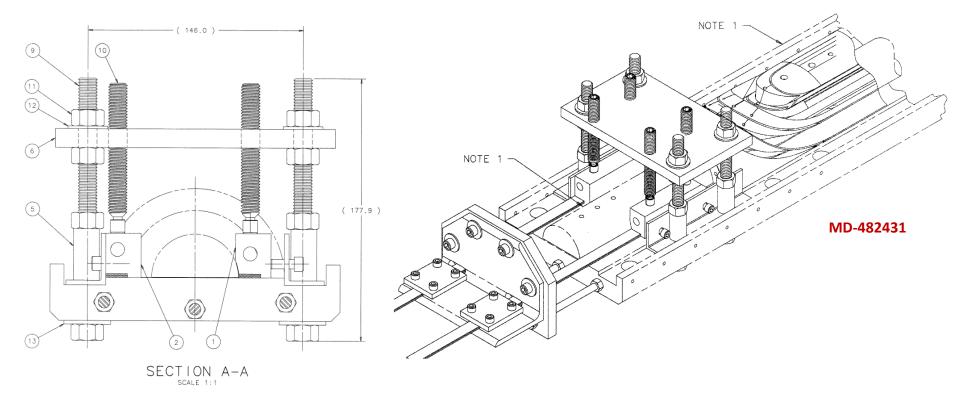

| 30.3   | 45.4   | 45.4   |
| S2 X 4                 | 0.508 | -      | -      | 45.908 |
| L2                     | -     | 45.906 | 61.306 | 61.306 |
| S2                     | 0.127 | -      | -      | 61.433 |
| Kapton X 2             | 0.25  | -      | -      | 61.683 |
| Shell Foil (SS)        | 0.25  | -      | -      | 61.933 |
| <b>Reaction Blocks</b> | -     | 61.94  | -      | -      |



15 J. Carmichael | 15 Tesla Dipole Mechanical Design Status High Field Magnet Review

Elastomer

**Pusher Plate** 

Seal

### **Production : L1/L2 Impregnation**





Images taken from presentation "11 Tesla Demonstration Dipole", F. Nobrega 12/2011



### **Production : L1/L2 Splicing**

 Present plan is to use existing 11 T tooling and 11 T splicing procedure (detailed in backup slides)



**Fermilab** 

### **Production : L3/L4 Winding and Curing**



### **Production : L3/L4 Winding and Curing**



**SS Shim** 

~1 mm

- "Technological saddles" or curing tooling saddles have been designed for the curing press difference in coil expansion
- Layer 1, RE and LE saddle surface gaps increased by 1.295 mm
- Layer 2, RE and LE saddle surface gaps increased by 1.970 mm
- Layer 3, RE and LE saddle surface gaps increased by 1.674 mm
- Layer 4, RE and LE saddle surface gaps increased by 1.623 mm



### **Production : L3/L4 Winding and Curing**





# **Production : L3/L4 Reaction Tooling**





### **Production : L3/L4 Reaction Tooling**

|                    | Thick | IR     | OR     | Final  |
|--------------------|-------|--------|--------|--------|
| Mandrel            | -