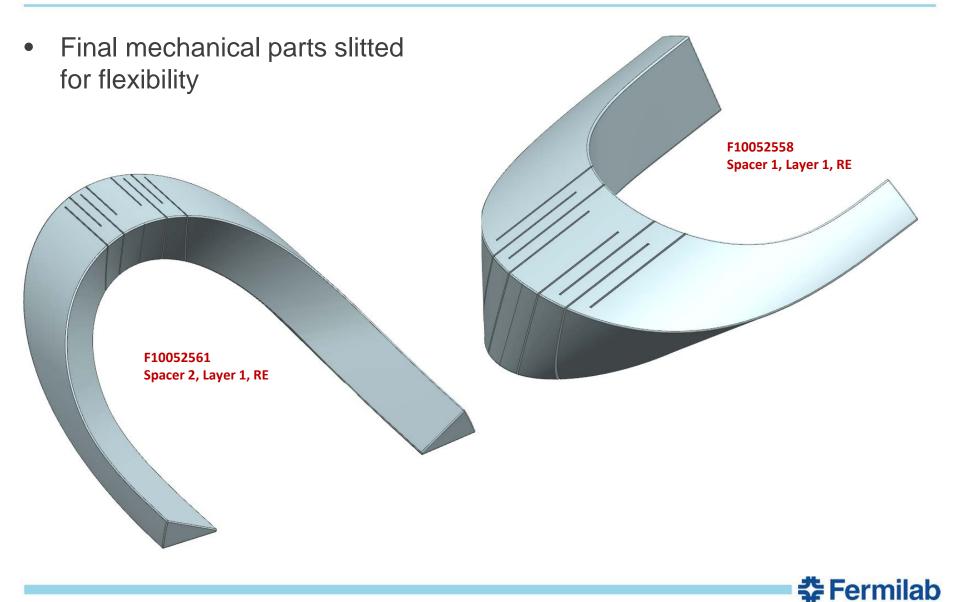

J. Carmichael | 15 Tesla Dipole Mechanical Design Status **High Field Magnet Review** 

4 J. Carmichael | 15 Tesla Dipole Mechanical Design Status High Field Magnet Review

| 1       | 000             |                 |             | Poles             | Spacers                       | Wedges                           | Saddles / Splice<br>Blocks |
|---------|-----------------|-----------------|-------------|-------------------|-------------------------------|----------------------------------|----------------------------|
|         | •               |                 | Layer 1     | Ti-6AI-4V Grade 5 | C-642 Aluminum Silicon Bronze | C510 Phophor Bronze              | 316L SS                    |
|         |                 | -               | Layer 2     | Ti-6AI-4V Grade 5 | C-642 Aluminum Silicon Bronze | C510 Phophor Bronze              | 316L SS                    |
|         |                 |                 | Layer 3     | 316L SS           | 316L SS                       | N/A                              | 316L SS                    |
| 120     | -               |                 | Layer 4     | 316L SS           | 316L SS                       | N/A                              | 316L SS                    |
|         |                 |                 |             |                   |                               |                                  |                            |
|         | LE Spacers      | RE Spacers      | Wedges      |                   | ~                             | oil Lengths<br>↓<br>60 m<br>57 m |                            |
| aver 1  | LE Spacers<br>4 | RE Spacers<br>2 | Wedges<br>2 |                   |                               | ↓<br>60 m<br>57 m                |                            |
| Layer 1 | 4               | 2               | 2           |                   |                               | ↓<br>60 m                        |                            |
| Layer 2 | 4<br>3          | 2<br>1          | 2<br>1      |                   |                               | ↓<br>60 m<br>57 m                |                            |
|         | 4               | 2               | 2           |                   |                               | ↓<br>60 m<br>57 m                |                            |