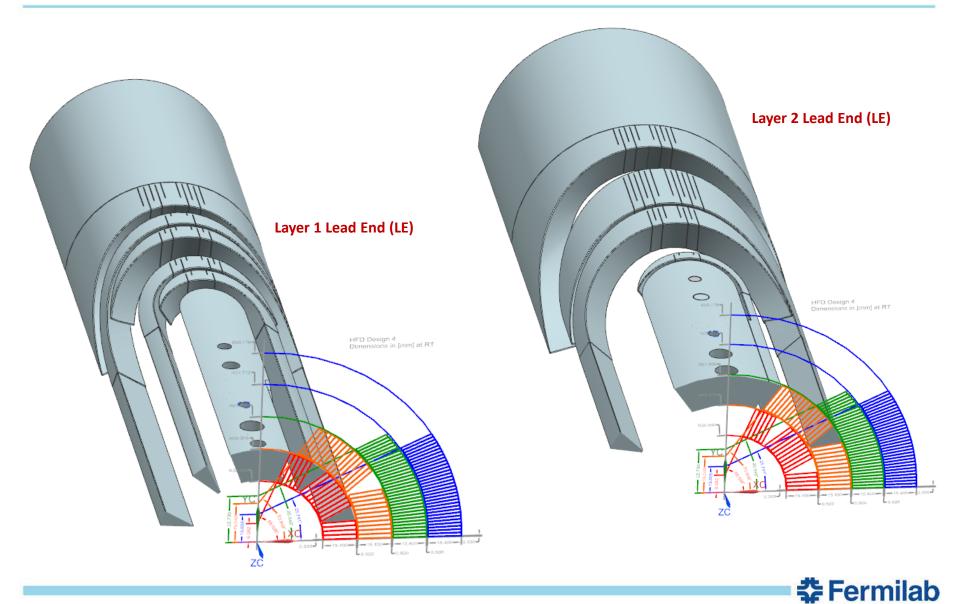

Managed by Fermi Research Alliance, LLC for the U.S. Department of Energy Office of Science

# Coil parts and tooling design and procurement status, infrastructure and practice coil winding

Justin Carmichael High Field Magnet Review April 28, 2016

#### Contents

- Mechanical Layout and Components
  - Drawing Tree
  - Coil Layout
  - Initial Design of End Parts
- Production Tooling
  - Winding and Curing
  - Reaction
  - Impregnation
  - Splicing
  - Misc. Equipment
- Procurement Status
- Test Winding & End Part Iteration







J. Carmichael | 15 Tesla Dipole Mechanical Design Status **High Field Magnet Review** 



4 J. Carmichael | 15 Tesla Dipole Mechanical Design Status High Field Magnet Review





| 1       | 000             |                 |             | Poles             | Spacers                       | Wedges                           | Saddles / Splice<br>Blocks |
|---------|-----------------|-----------------|-------------|-------------------|-------------------------------|----------------------------------|----------------------------|
|         | •               |                 | Layer 1     | Ti-6AI-4V Grade 5 | C-642 Aluminum Silicon Bronze | C510 Phophor Bronze              | 316L SS                    |
|         |                 | -               | Layer 2     | Ti-6AI-4V Grade 5 | C-642 Aluminum Silicon Bronze | C510 Phophor Bronze              | 316L SS