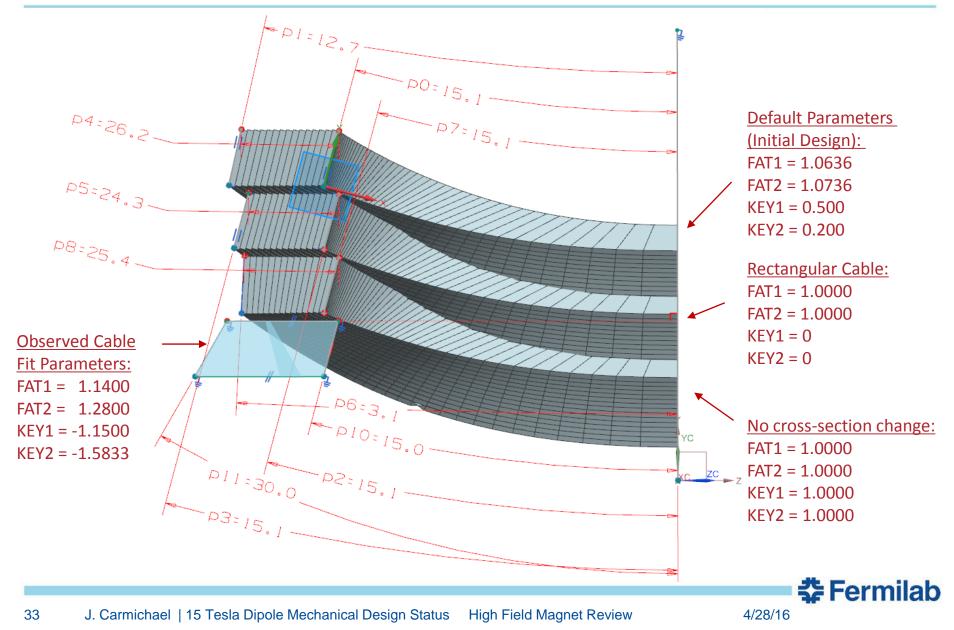

- Read possible alternatives to the default options.
  110 DO 112 J=1,NOPTNS IARRAY(J) ....

- BEND code has parameters "FAT" and "KEY" in fortran code for adjusting behavior of end cable based on experience, values presently coded:
  - FAT1 = 1.0636 // KEY1 = 0.500
  - FAT2 = 1.0736 // KEY2 = 0.200
- Recall BEND uses 50 points for spline on developable surface : FAT1 and KEY1 control point 25, while FAT2 and KEY2 control point 50 (end point) – cubic interpolation between
- KEY decreases angle, i.e. KEY=0.2 means at midplane angle reduced to 20% of present value (0.800 ° X 0.2 = .16 °)
- Likewise, FAT controls thickening of cable
- Adjustments made to these parameters are usually small (less than 10%), but large deviations allow use of BEND to generate CAD files with distorted geometry









# Summary

- Mechanical design for all layers of the magnet including preliminary end parts has been completed, and drawings released
  - Layers 3&4 at FNAL
  - Layers 1&2 out for quotes
- All tooling has been designed and fabricated for layers 3&4, layers 1&2 will use 11 T tooling with minimal modification
- We have a well developed process for using BEND both for preliminary design, and later in test winding as a CAD generation tool – we are capable of creating end parts that match cable geometry using rapid prototyping
- The plans for winding, curing, reaction, and impregnation are well understood and built upon the experience of 11 T
- Documentation of the design process and procurement status is being maintained in the HFM folder





#### **Backup Slides**











J. Carmich