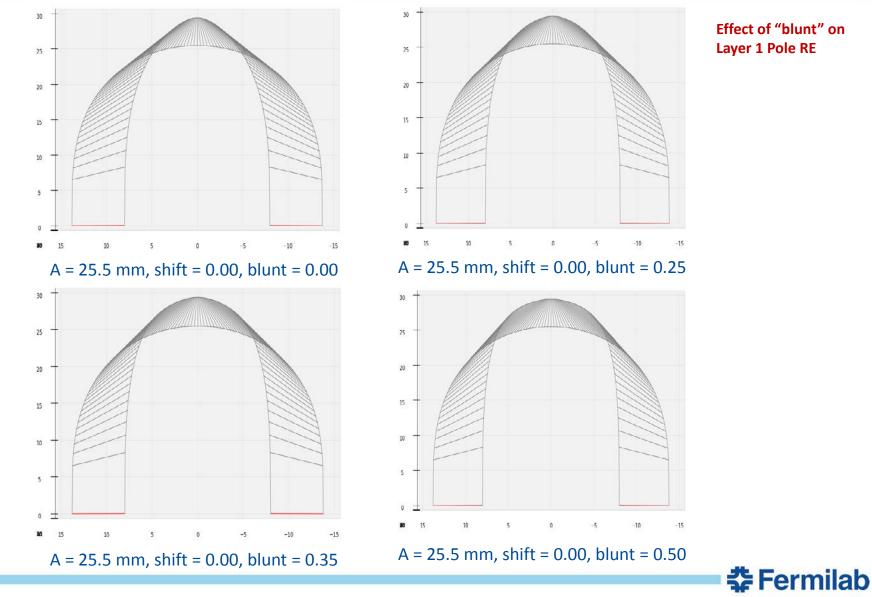

- Despite some groups requiring fixed inclination angles (see BEND parameters for Layers 1 & 2 in backup slides), BEND is still used to find best parameters. Initial a-length found using Suneel Yadav's documented method (TD-01-059) of looking for a-length convergence vs. YZ inclination angle
- End part then adjusted using "Coil End Part Design Procedure" (Brandt, TD-98-053)
- Based on previous experience (see Brandt TM-1735) limiting dL/L to 0.3, and radius of curvature to 2.5 mm, "SHIFT" and "BLUNT" can be manually used to tweak geometry to avoid problems with sharpness
- Python programs were written to allow for one-click visualization of BEND output and automatic generation of cable STEP files for quick iteration