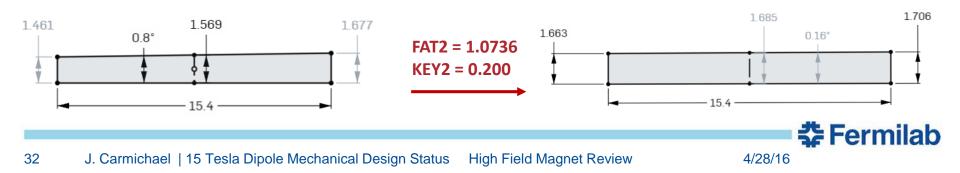

2
- Read possible alternatives to the default options.
  110 DO 112 J=1,NOPTNS IARRAY(J) ....

- BEND code has parameters "FAT" and "KEY" in fortran code for adjusting behavior of end cable based on experience, values presently coded:
  - FAT1 = 1.0636 // KEY1 = 0.500
  - FAT2 = 1.0736 // KEY2 = 0.200
- Recall BEND uses 50 points for spline on developable surface : FAT1 and KEY1 control point 25, while FAT2 and KEY2 control point 50 (end point) – cubic interpolation between
- KEY decreases angle, i.e. KEY=0.2 means at midplane angle reduced to 20% of present value (0.800 ° X 0.2 = .16 °)
- Likewise, FAT controls thickening of cable
- Adjustments made to these parameters are usually small (less than 10%), but large deviations allow use of BEND to generate CAD files with distorted geometry









# Summary

- Mechanical design for all layers of the magnet including preliminary end parts has been completed, and drawings released
  - Layers 3&4 at FNAL
  - Layers 1&2 out for quotes
- All tooling has been designed and fabricated for layers 3&4, layers 1&2 will use 11 T tooling with minimal modification
- We have a well developed process for using BEND both for preliminary design, and later in test winding as a CAD generation tool – we are capable of creating end parts that match cable geometry using rapid prototyping
- The plans for winding, curing, reaction, and impregnation are well understood and built upon the experience of 11 T
- Documentation of the design process and procurement status is being maintained in the HFM folder





#### **Backup Slides**











J. Carmi