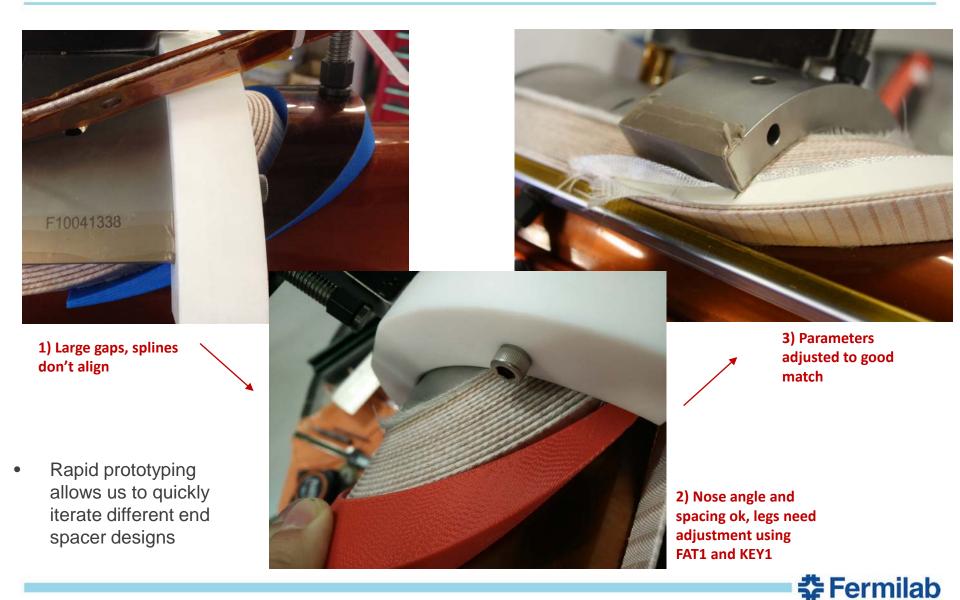

Read possible alternatives to the default options.
  110 DO 112 J=1,NOPTNS IARRAY(J) ....

- BEND code has parameters "FAT" and "KEY" in fortran code for adjusting behavior of end cable based on experience, values presently coded:
  - FAT1 = 1.0636 // KEY1 = 0.500
  - FAT2 = 1.0736 // KEY2 = 0.200
- Recall BEND uses 50 points for spline on developable surface : FAT1 and KEY1 control point 25, while FAT2 and KEY2 control point 50 (end point) – cubic interpolation between
- KEY decreases angle, i.e. KEY=0.2 means at midplane angle reduced to 20% of present value (0.800 ° X 0.2 = .16 °)
- Likewise, FAT controls thickening of cable
- Adjustments made to these parameters are usually small (less than 10%), but large deviations allow use of BEND to generate CAD files with distorted geometry









# Summary

- Mechanical design for all layers of the magnet including preliminary end parts has been completed, and drawings released
  - Layers 3&4 at FNAL
  - Layers 1&2 out for quotes
- All tooling has been designed and fabricated for layers 3&4, layers 1&2 will use 11 T tooling with minimal modification
- We have a well developed process for using BEND both for preliminary design, and later in test winding as a CAD generation tool – we are capable of creating end parts that match cable geometry using rapid prototyping
- The plans for winding, curing, reaction, and impregnation are well understood and built upon the experience of 11 T
- Documentation of the design process and procurement status is being maintained in the HFM folder





#### **Backup Slides**











J. Carmichae