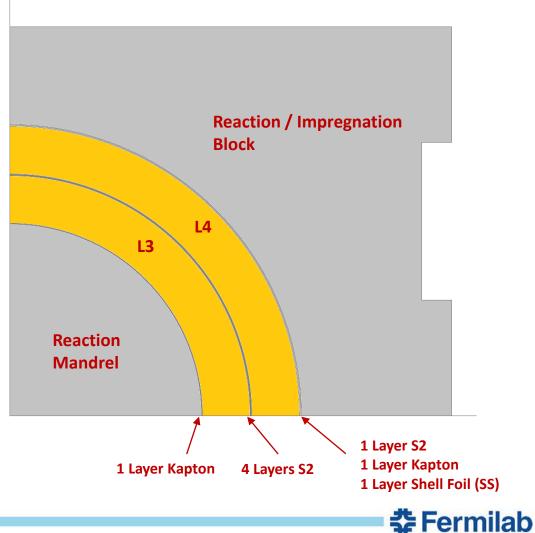

### **Production : L3/L4 Reaction Tooling**

|                    | Thick | IR     | OR     | Final  |
|--------------------|-------|--------|--------|--------|
| Mandrel            | -     | -      | 61.61  | 61.61  |
| Mica X 1           | 0.127 | -      | -      | 61.737 |
| L3                 | -     | 61.806 | 77.206 | 77.206 |
| S2 X 4             | 0.508 | -      | -      | 77.714 |
| L4                 | -     | 77.712 | 93.112 | 93.112 |
| S2 X 1             | 0.127 | -      | -      | 93.239 |
| Mica X 2           | 0.254 | -      | -      | 93.493 |
| Shell Foil (SS)    | 0.25  | -      | -      | 93.743 |
| Reaction<br>Blocks | -     | 93.68  | -      | -      |