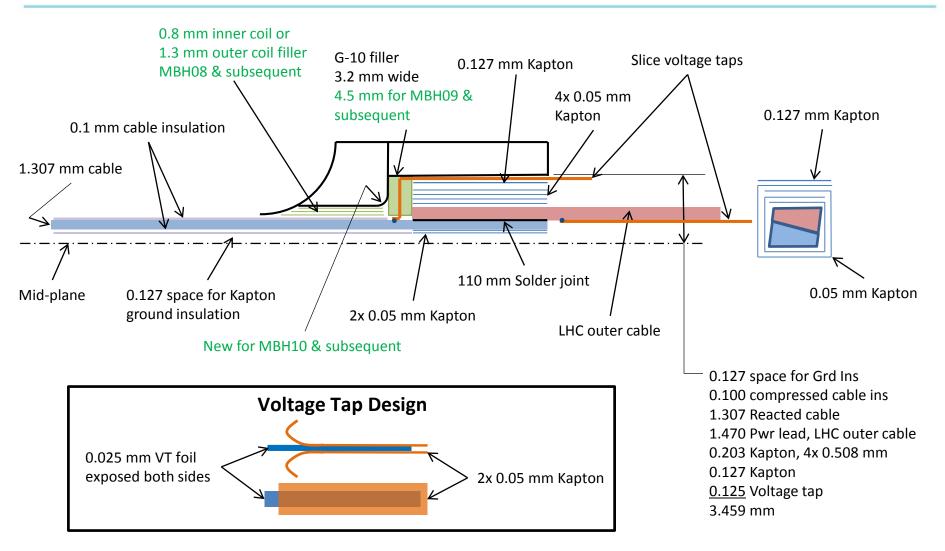

| 66.5517125280000                             | 81.1515521108709                           | 0, 11       | 92.0             | 0.0    | 40.5170435655769                    | 25.00                                    | 0.000  | 0.200 |
| 22   | L2_02L  | т  | 66.5517125280000                             | 81.1515521108709                           | 0, 10       | 92.0             | 0.0    | 40.5170435655769                    | 25.00                                    | 0.000  | 0.200 |
| 23   |         | NT | 68.7012568555700                             | 81.9559564644308                           | 0, 10       | 92.0             | 0.0    | 41.5803042862661                    | 25.00                                    | 0.000  | 0.200 |



#### **11 T Power Lead Splice Insulation Design**



NOTE: This slide taken from presentation "11 T Coil Design, Tooling, & Fabrication Rvw", F. Nobrega 12/6/2013



4/28/16

**Fermilab**