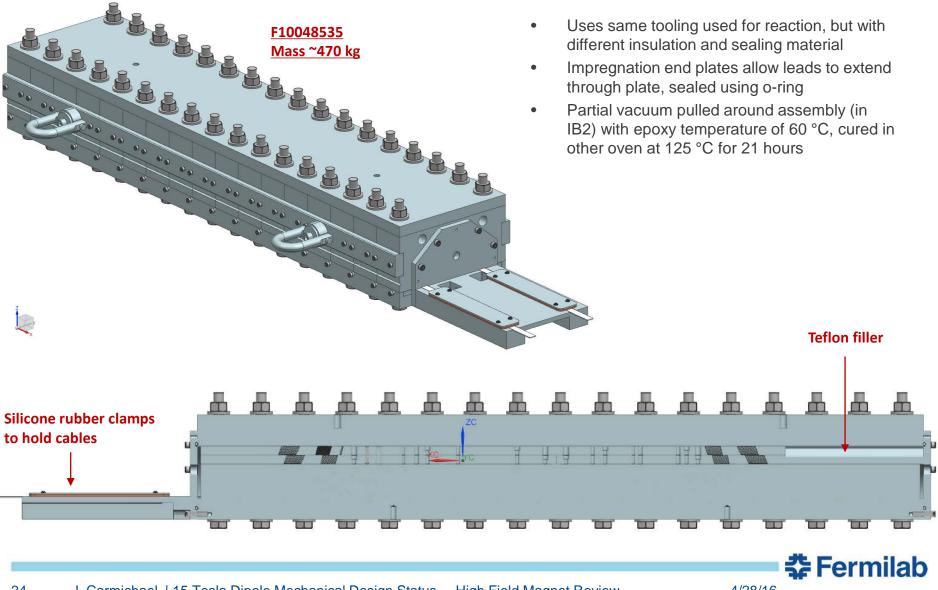

# **Production : L3/L4 Impregnation Tooling**

|                    | Thick | IR     | OR     | Final  |  |
|--------------------|-------|--------|--------|--------|--|
| Mandrel            | -     | -      | 61.61  | 61.61  |  |
| Kapton             | 0.125 | -      | -      | 61.735 |  |
| L3                 | -     | 61.806 | 77.206 | 77.206 |  |
| S2 X 4             | 0.5   | -      | -      | 77.706 |  |
| L4                 |       | 77.712 | 93.112 | 93.112 |  |
| <b>S2</b>          | 0.127 | -      | -      | 93.239 |  |
| Kapton             | 0.127 | -      | -      | 93.366 |  |
| Shell Foil (SS)    | 0.25  | -      | -      | 93.616 |  |
| Reaction<br>Blocks | -     | 93.68  | -      | -      |  |

# **Production : L1/L2 Impregnation**

- Same 11 T tooling modified for reaction will be used for impregnation, but with elastomer seals and replaced flanges
- Impregnation end plates allow leads to extend through plate, sealed using o-ring
- Partial vacuum pulled around assembly (in IB2) ۰ with epoxy temperature of 60 °C, cured in other oven at 125 °C for 21 hours