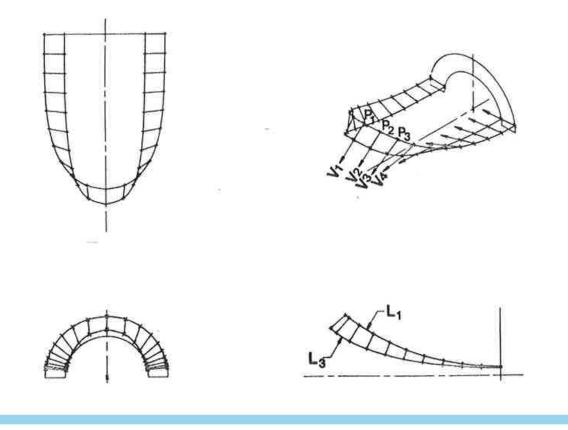

- BEND is an interactive end part design program developed by Joe Cook and Jeff Brandt at FNAL ~1990
- BEND creates a developable surface from user input. User input includes fixed cross-section geometry (e.g. from ROXIE), initial values of A-length and inclination angle, and optional adjustment parameters "SHIFT" and "BLUNT"

**5** Fermilab

• BEND uses a "guiding strip" to define the cable group geometry; all optimization is done to this strip and other turns are simply stacked to this strip, meaning as turns become farther and farther removed from the rectifying developable they contain higher and higher strain. In practice the guiding strip is placed close to the inside surface of the current block. Large groups also must often be split to reduce built-up strain.

 BEND also prefers the use of shelf geometry to support cables with high inclination angles. With Ni3Sn magnets insulating shelves cannot survive the reaction process, meaning for winding stability the inclination angle must be artificially fixed between 15-25 degrees for BEND suggested angles > 25 degrees. As will be shown in later slides, this complicates the end part design due to the high strain contained in the cable.

- Despite some groups requiring fixed inclination angles (see BEND parameters for Layers 1 & 2 in backup slides), BEND is still used to find best parameters. Initial a-length found using Suneel Yadav's documented method (TD-01-059) of looking for a-length convergence vs. YZ inclination angle
- End part then adjusted using "Coil End Part Design Procedure" (Brandt, TD-98-053)
- Based on previous experience (see Brandt TM-1735) limiting dL/L to 0.3, and radius of curvature to 2.5 mm, "SHIFT" and "BLUNT" can be manually used to tweak geometry to avoid problems with sharpness
- Python programs were written to allow for one-click visualization of BEND output and automatic generation of cable STEP files for quick iteration