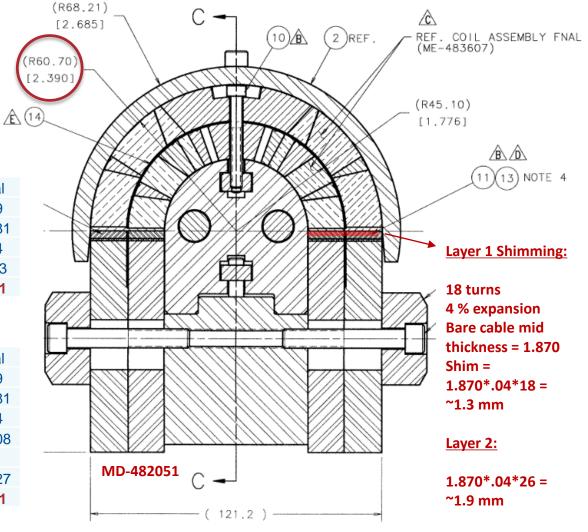

### **Production : L3/L4 Winding and Curing**

**SS Shim** 

~1 mm

- "Technological saddles" or curing tooling saddles have been designed for the curing press difference in coil expansion
- Layer 1, RE and LE saddle surface gaps increased by 1.295 mm
- Layer 2, RE and LE saddle surface gaps increased by 1.970 mm
- Layer 3, RE and LE saddle surface gaps increased by 1.674 mm
- Layer 4, RE and LE saddle surface gaps increased by 1.623 mm