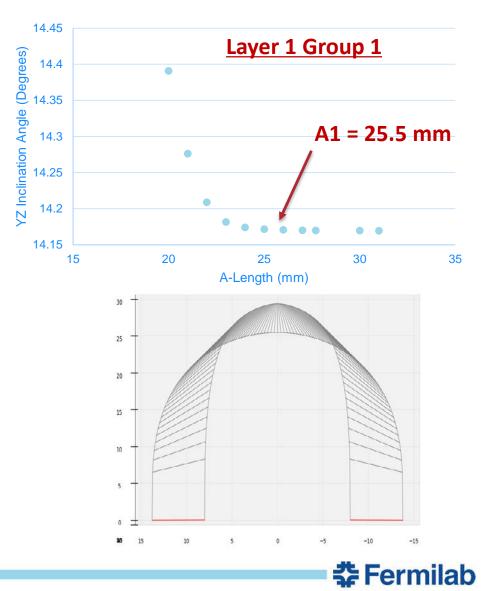

- Despite some groups requiring fixed inclination angles (see BEND parameters for Layers 1 & 2 in backup slides), BEND is still used to find best parameters. Initial a-length found using Suneel Yadav's documented method (TD-01-059) of looking for a-length convergence vs. YZ inclination angle
- End part then adjusted using "Coil End Part Design Procedure" (Brandt, TD-98-053)
- Based on previous experience (see Brandt TM-1735) limiting dL/L to 0.3, and radius of curvature to 2.5 mm, "SHIFT" and "BLUNT" can be manually used to tweak geometry to avoid problems with sharpness
- Python programs were written to allow for one-click visualization of BEND output and automatic generation of cable STEP files for quick iteration