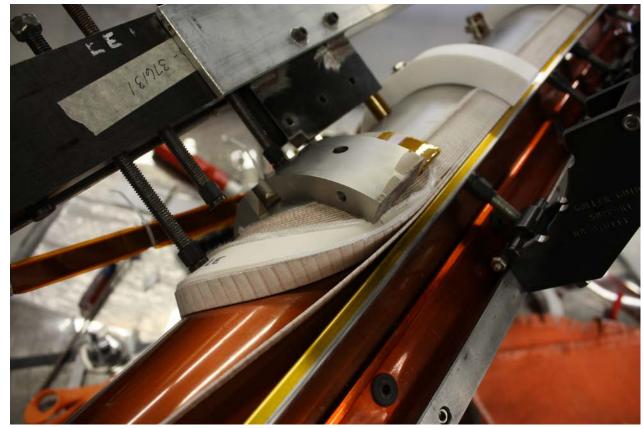

"Plate pusher" pushes SS shell foil against two layers of mica to create seal below mandrel plane **Mica Layer** 

**SS Shell Foil** 

7

(13)

## **Production : L1/L2 Reaction**

 11 T Tooling will be modified by reducing length, new NX models and detailed drawings for these modifications have been completed – currently under review

|                        | Thick | IR     | OR     | Final  |
|------------------------|-------|--------|--------|--------|
| Mandrel                | -     | -      | 29.8   | 29.8   |
| S2                     | 0.127 | -      | -      | 29.93  |
| Mica X 3               | 0.375 | -      | -      | 30.3   |
| L1                     | -     | 30.3   | 45.4   | 45.4   |
| S2 X 4                 | 0.508 | -      | -      | 45.908 |
| L2                     | -     | 45.906 | 61.306 | 61.306 |
| S2                     | 0.127 | -      | -      | 61.433 |
| Mica X 2               | 0.25  | -      | -      | 61.683 |
| Shell Foil (SS)        | 0.25  | -      | -      | 61.933 |
| <b>Reaction Blocks</b> | -     | 61.94  | -      | -      |