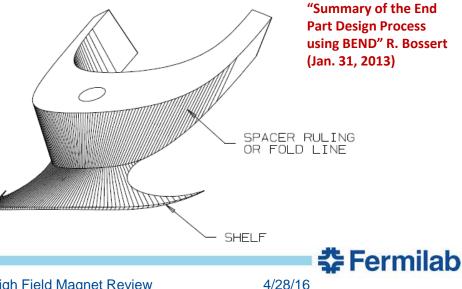

- BEND is an interactive end part design program developed by Joe Cook and Jeff Brandt at FNAL ~1990
- BEND creates a developable surface from user input. User input includes fixed cross-section geometry (e.g. from ROXIE), initial values of A-length and inclination angle, and optional adjustment parameters "SHIFT" and "BLUNT"

**5** Fermilab

• BEND uses a "guiding strip" to define the cable group geometry; all optimization is done to this strip and other turns are simply stacked to this strip, meaning as turns become farther and farther removed from the rectifying developable they contain higher and higher strain. In practice the guiding strip is placed close to the inside surface of the current block. Large groups also must often be split to reduce built-up strain.

 BEND also prefers the use of shelf geometry to support cables with high inclination angles. With Ni3Sn magnets insulating shelves cannot survive the reaction process, meaning for winding stability the inclination angle must be artificially fixed between 15-25 degrees for BEND suggested angles > 25 degrees. As will be shown in later slides, this complicates the end part design due to the high strain contained in the cable.