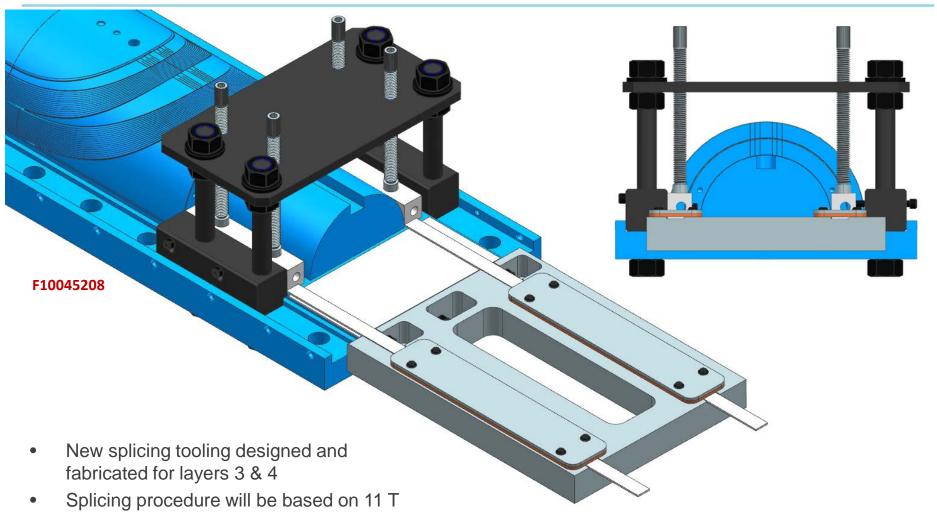

#### **Production : L3/L4 Splicing Tooling**

### **Production : L1/L2 Splicing**

 Present plan is to use existing 11 T tooling and 11 T splicing procedure (detailed in backup slides)

**Fermilab** 