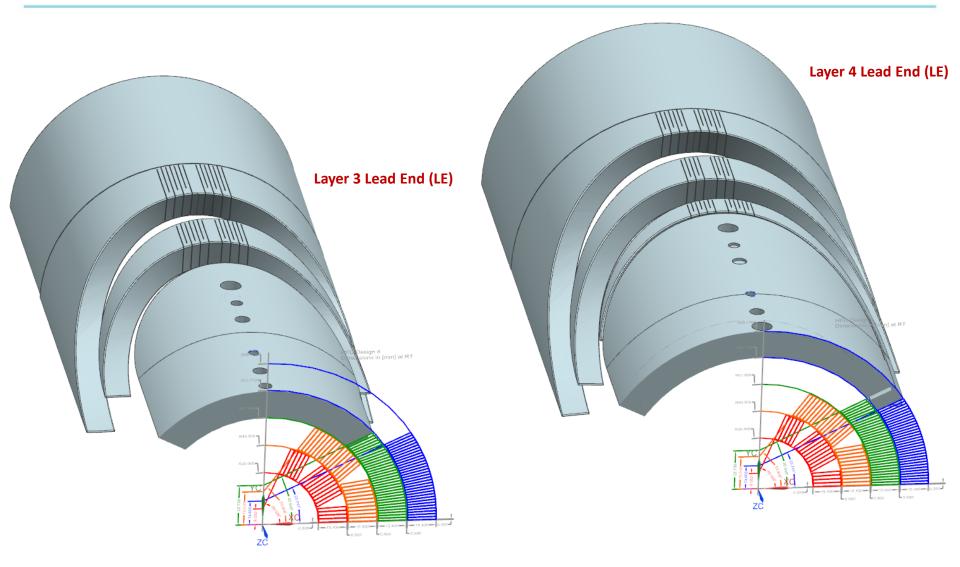

Managed by Fermi Research Alliance, LLC for the U.S. Department of Energy Office of Science

# Coil parts and tooling design and procurement status, infrastructure and practice coil winding

Justin Carmichael High Field Magnet Review April 28, 2016

#### Contents

- Mechanical Layout and Components
  - Drawing Tree
  - Coil Layout
  - Initial Design of End Parts
- Production Tooling
  - Winding and Curing
  - Reaction
  - Impregnation
  - Splicing
  - Misc. Equipment
- Procurement Status
- Test Winding & End Part Iteration







J. Carmichael | 15 Tesla Dipole Mechanical Design Status **High Field Magnet Review** 



4 J. Carmichael | 15 Tesla Dipole Mechanical Design Status High Field Magnet Review





| 1       | 000             |                 |             | Poles             | Spacers                       | Wedges                           | Saddles / Splice<br>Blocks |
|---------|-----------------|-----------------|-------------|-------------------|-------------------------------|----------------------------------|----------------------------|
|         | •               |                 | Layer 1     | Ti-6AI-4V Grade 5 | C-642 Aluminum Silicon Bronze | C510 Phophor Bronze              | 316L SS                    |
|         |                 | -               | Layer 2     | Ti-6AI-4V Grade 5 | C-642 Aluminum Silicon Bronze | C510 Phophor Bronze              | 316L SS                    |
|         |                 |                 | Layer 3     | 316L SS           | 31