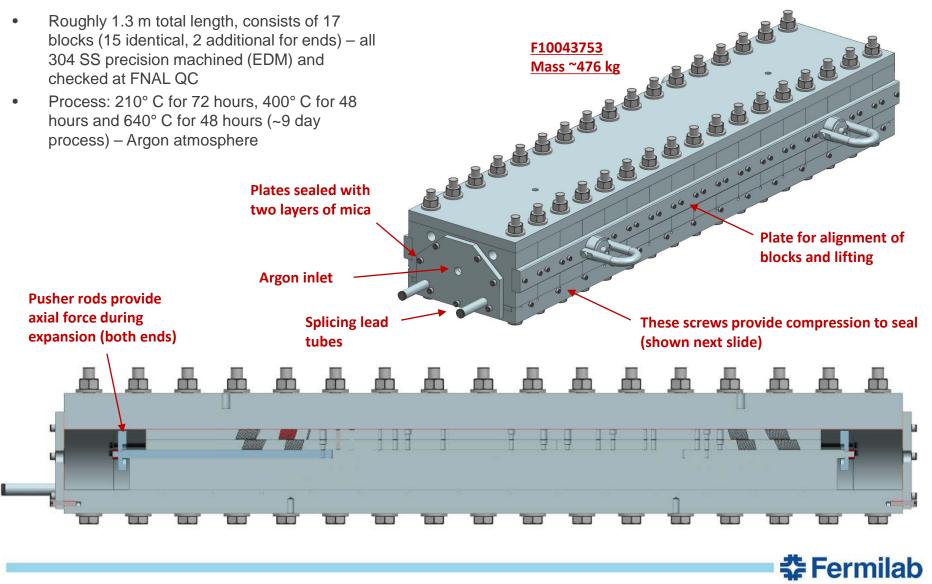

# **Production : L3/L4 Reaction Tooling (Oven Retort)**

- New stainless steel oven retort designed to allow for use of small oven in IB3 fully welded design, argon flow
- Small oven upgraded with additional support structure underneath to allow for heavier loads, added measure of safety to manufactures' existing consent

**Fermilab** 