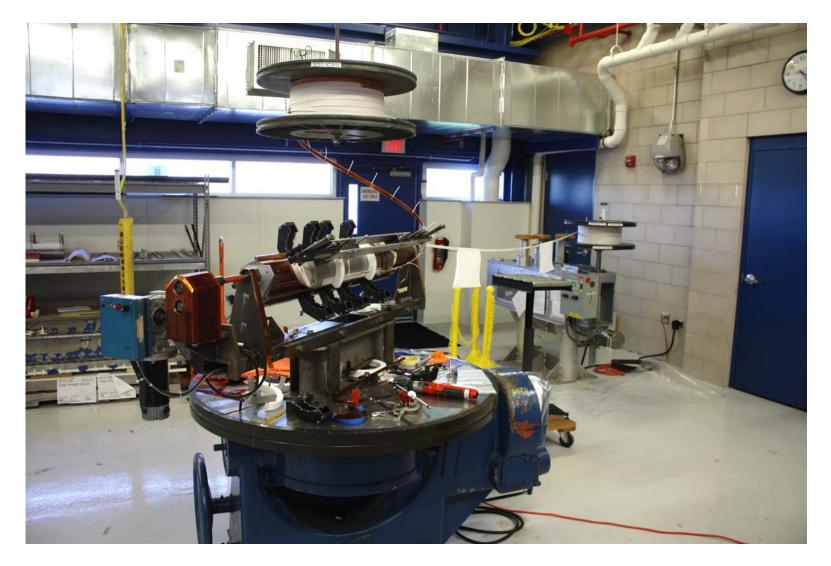

# **Production : L1/L2 Winding and Curing**

- We will use existing 11 T winding and curing tooling, with revision to spacers to accommodate jump cable and modify inner radii
- Cure cycle 150 ° C for 30 minutes at ~27 MPa

### **Production : Storage Fixtures, Misc. Tooling**

- New coil storage and holding fixture designed and fabricated for L3 & L4 (L1 & L2 will use existing 11 T equipment)
- Designed/fabricated misc. Teflon holding clamps for winding and tapered push bars