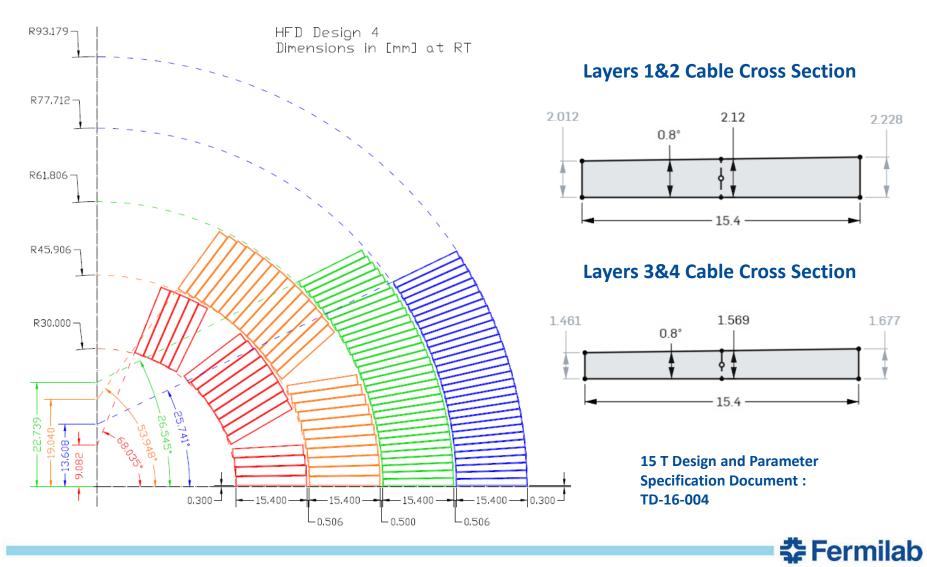

J. Carmichael | 15 Tesla Dipole Mechanical Design Status **High Field Magnet Review** 

4 J. Carmichael | 15 Tesla Dipole Mechanical Design Status High Field Magnet Review

| 1       | 000             |                 |             | Poles             | Spacers                       | Wedges                           | Saddles / Splice<br>Blocks |
|---------|-----------------|-----------------|-------------|-------------------|-------------------------------|----------------------------------|----------------------------|
|         | •               |                 | Layer 1     | Ti-6AI-4V Grade 5 | C-642 Aluminum Silicon Bronze | C510 Phophor Bronze              | 316L SS                    |
|         |                 | -               | Layer 2     | Ti-6AI-4V Grade 5 | C-642 Aluminum Silicon Bronze | C510 Phophor Bronze              | 316L SS                    |
|         |                 |                 | Layer 3     | 316L SS           | 316L SS                       | N/A                              | 316L SS                    |
| 120     | -               |                 | Layer 4     | 316L SS           | 316L SS                       | N/A                              | 316L SS                    |
|         |                 |                 |             |                   |                               |                                  |                            |
|         | LE Spacers      | RE Spacers      | Wedges      |                   | ~                             | oil Lengths<br>↓<br>60 m<br>57 m |                            |
| aver 1  | LE Spacers<br>4 | RE Spacers<br>2 | Wedges<br>2 |                   |                               | ↓<br>60 m<br>57 m                |                            |
| Layer 1 | 4               | 2               | 2           |                   |                               | ↓<br>60 m                        |                            |
| Layer 2 | 4<br>3          | 2<br>1          | 2<br>1      |                   |                               | ↓<br>60 m<br>57 m                |                            |
|         | 4               | 2               | 2           |                   |                               | ↓<br>60 m<br>57 m                |                            |