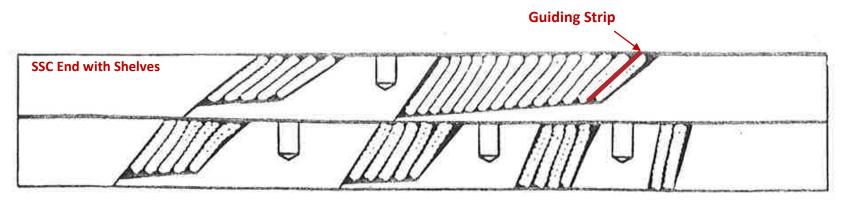

**5** Fermilab

• BEND uses a "guiding strip" to define the cable group geometry; all optimization is done to this strip and other turns are simply stacked to this strip, meaning as turns become farther and farther removed from the rectifying developable they contain higher and higher strain. In practice the guiding strip is placed close to the inside surface of the current block. Large groups also must often be split to reduce built-up strain.

 BEND also prefers the use of shelf geometry to support cables with high inclination angles. With Ni3Sn magnets insulating shelves cannot survive the reaction process, meaning for winding stability the inclination angle must be artificially fixed between 15-25 degrees for BEND suggested angles > 25 degrees. As will be shown in later slides, this complicates the end part design due to the high strain contained in the cable.