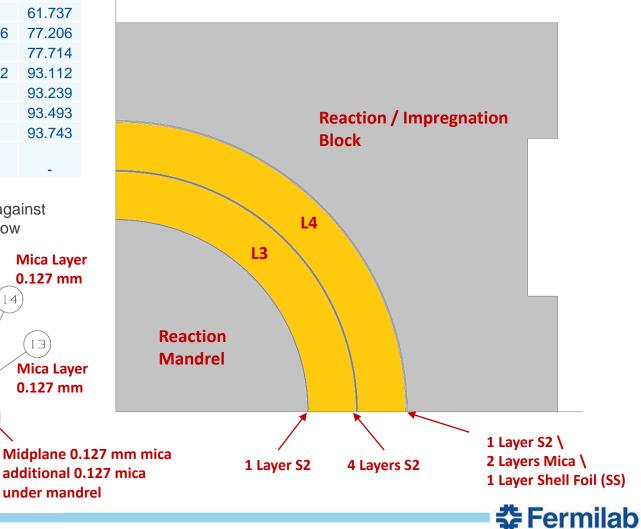

### **Production : L3/L4 Impregnation Tooling**

24 J. Carmichael | 15 Tesla Dipole Mechanical Design Status High Field Magnet Review

# **Production : L3/L4 Impregnation Tooling**

|                    | Thick | IR     | OR     | Final  |  |
|--------------------|-------|--------|--------|--------|--|
| Mandrel            | -     | -      | 61.61  | 61.61  |  |
| Kapton             | 0.125 | -      | -      | 61.735 |  |
| L3                 | -     | 61.806 | 77.206 | 77.206 |  |
| S2 X 4             | 0.5   | -      | -      | 77.706 |  |
| L4                 |       | 77.712 | 93.112 | 93.112 |  |
| <b>S2</b>          | 0.127 | -      | -      | 93.239 |  |
| Kapton             | 0.127 | -      | -      | 93.366 |  |
| Shell Foil (SS)    | 0.25  | -      | -      | 93.616 |  |
| Reaction<br>Blocks | -     | 93.68  | -      | -      |  |