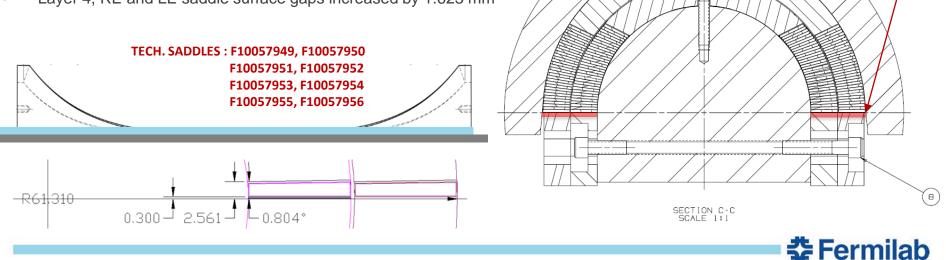

### **Production : L3/L4 Winding and Curing**

**SS Shim** 

~1 mm

- "Technological saddles" or curing tooling saddles have been designed for the curing press difference in coil expansion
- Layer 1, RE and LE saddle surface gaps increased by 1.295 mm
- Layer 2, RE and LE saddle surface gaps increased by 1.970 mm
- Layer 3, RE and LE saddle surface gaps increased by 1.674 mm
- Layer 4, RE and LE saddle surface gaps increased by 1.623 mm