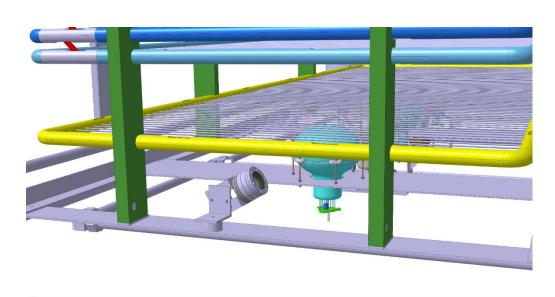

# 3 x Cryo Camera Holder Top:

# 3 x Cryo Camera Holder Bottom:

 Location of the Bottom Camera can be decided later → 8.5mm Dia Hole is necessary on the Bottom Plates of the Driftcage (PMTs Holder)