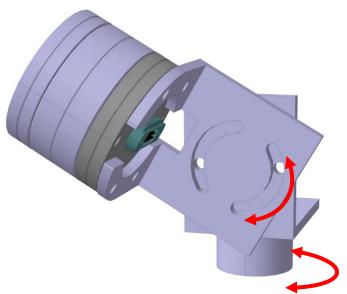

# 3 x Cryo Camera Holder Top:

# 3 x Cryo Camera Holder Bottom:

 Location of the Bottom Camera can be decided later → 8.5mm Dia Hole is necessary on the Bottom Plates of the Driftcage (PMTs Holder)