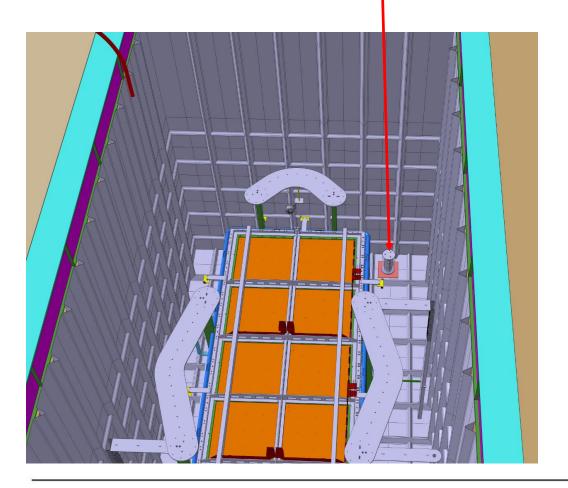

## Inside Cryostat

- New fixing plates for Drift Cage
- 1 x Long Capacitor Holder
- 2 x Vertical Cable Trays (for PMTs Cables, PT Array, Purity monitor Cables)
- 5 x Cryo Cameras + Holder (3x on Top and 2x on Bottom)
- 1 x Purity Monitor main Geometry

# Inside Cryostat

- New fixing plates for Drift Cage
- 1 x Long Capacitor Holder
- 2 x Vertical Cable Trays (for PMTs Cables, PT Array, Purity monitor Cables)
- 5 x Cryo Cameras holder (3x on Top and 2x on Bottom)
- 1 x Purity Monitor main Geometry

# 3 x Cryo Camera Holder Top: