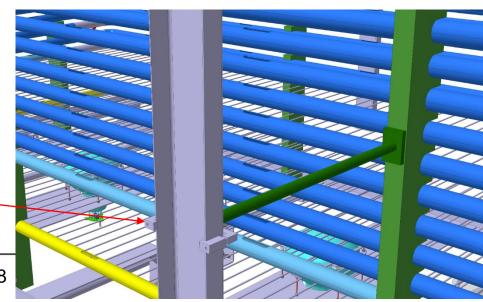

# 2 x Vertical Cable Trays:

Horizontal Plate and Vertical Cable Trays welded (one part)

**Holes for Cables** 

G10 Bottom fixation only to keep the Distance (Cable tray can shrink vertically)