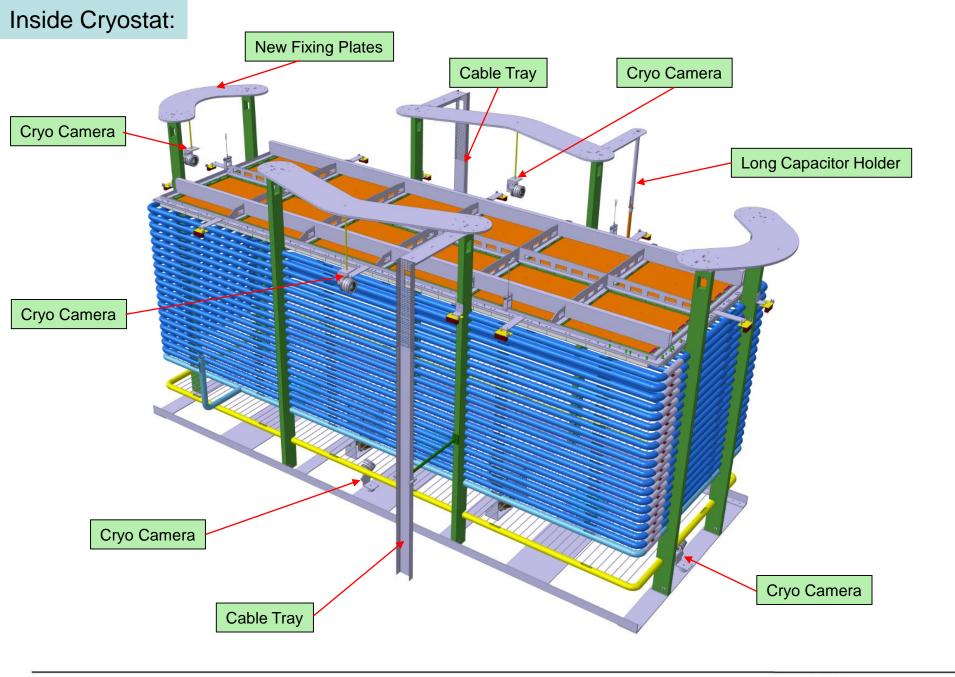

## Inside Cryostat

- New fixing plates for Drift Cage
- 1 x Long Capacitor Holder
- 2 x Vertical Cable Trays (for PMTs Cables, PT Array, Purity monitor Cables)
- 5 x Cryo Cameras + Holder (3x on Top and 2x on Bottom)
- 1 x Purity Monitor main Geometry

1 x Long Capacitor Holder: Horizontal Plate and Vertical Tube welded (one part) Holes for holding cables G10 Bottom fixation only

G10 Bottom fixation only to keep the Distance (Capacitor can Slide vertically)

# 2 x Vertical Cable Trays:

Horizontal Plate and Vertical Cable Trays welded (one part)

**Holes for Cables** 

G10 Bottom fixation only to keep the Distance (Cable tray can shrink vertically)

# 3 x Cryo Camera Holder Top:

# 3 x Cryo Camera Holder Bottom:

 Location of the Bottom Camera can be decided later → 8.5mm Dia Hole is necessary on the Bottom Plates of the Driftcage (PMTs Holder)

# Inside Cryostat

- New fixing plates for Drift Cage
- 1 x Long Capacitor Holder
- 2 x Vertical Cable Trays (for PMTs Cables, PT Array, Purity monitor Cables)
- 5 x Cryo Cameras holder (3x on Top and 2x on Bottom)
- 1 x Purity Monitor main Geometry