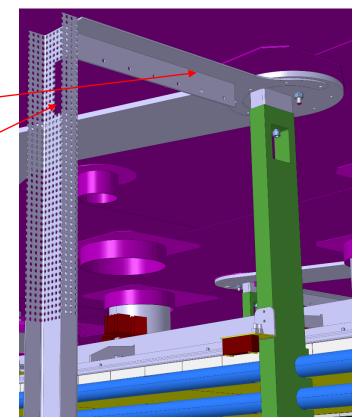

# 2 x Vertical Cable Trays:

Horizontal Plate and Vertical Cable Trays welded (one part)

**Holes for Cables** 

G10 Bottom fixation only to keep the Distance (Cable tray can shrink vertically)

# 3 x Cryo Camera Holder Top: