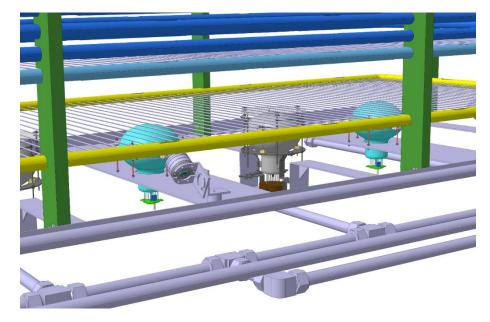

# 3 x Cryo Camera Holder Top:

# 3 x Cryo Camera Holder Bottom:

 Location of the Bottom Camera can be decided later → 8.5mm Dia Hole is necessary on the Bottom Plates of the Driftcage (PMTs Holder)