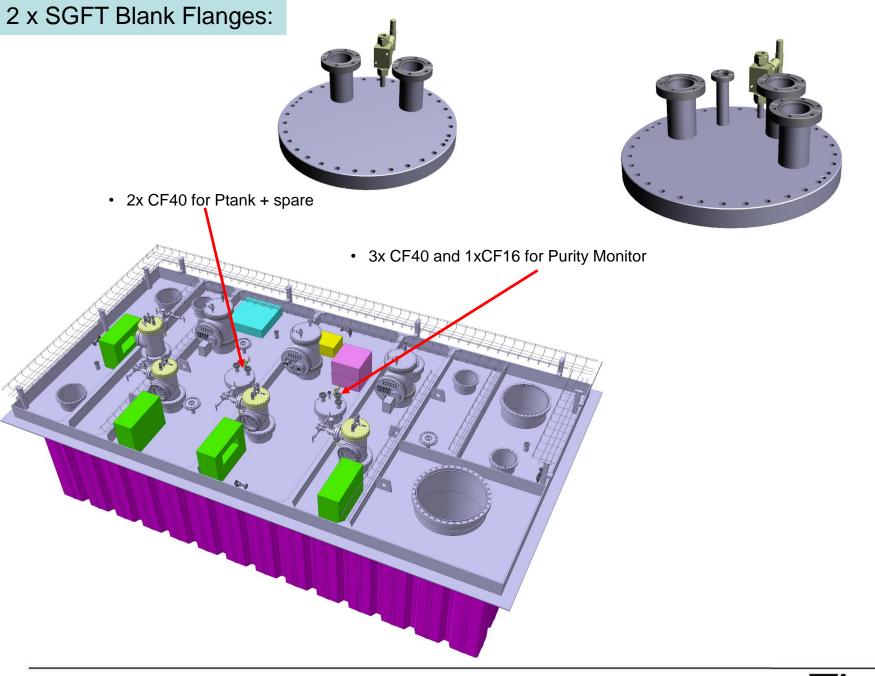

### Top Cap and General Update:

- 4 x μTCA Box next to the SGFT
- 1 x Preamps Pulse Calibrator
- 2 x Rasperry Camera Box
- 1 x Front End Low Voltage PSU
- 1 x Gas Analyzer Rack
- 1 x DAQ Rack
- 2x SGFT Blank Flange updated (for Purity Monitor and additional Ptank meaure)
  - 5x CF40 chimneys
  - 1x CF16 chimney

### Outside Cryostat:

- -2x SGFT Blank Flange updated (for Purity Monitor and additional Ptank meaure)
  - 5x CF40 chimneys
  - 1x CF16 chimney
- → 2 CF 250 arrived at CERN
- → Need to order missing CF flanges and give to ETH workshop for welding
- → Estimated time 20 June