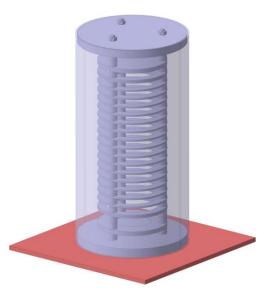

1 x Long Capacitor Holder: Horizontal Plate and Vertical Tube welded (one part) Holes for holding cables G10 Bottom fixation only

G10 Bottom fixation only to keep the Distance (Capacitor can Slide vertically)