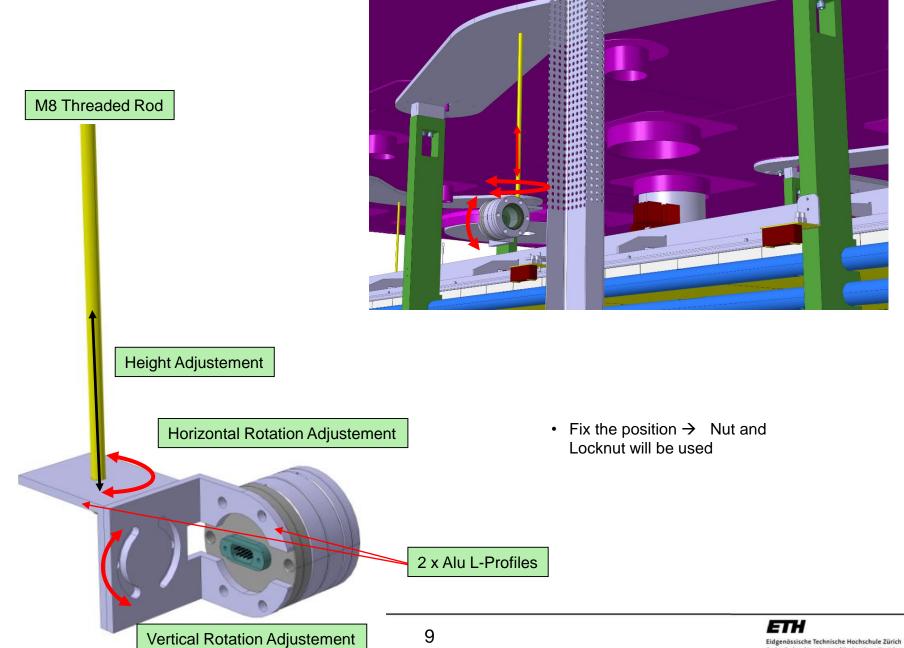

# 3 x Cryo Camera Holder Top:

# 3 x Cryo Camera Holder Bottom:

 Location of the Bottom Camera can be decided later → 8.5mm Dia Hole is necessary on the Bottom Plates of the Driftcage (PMTs Holder)