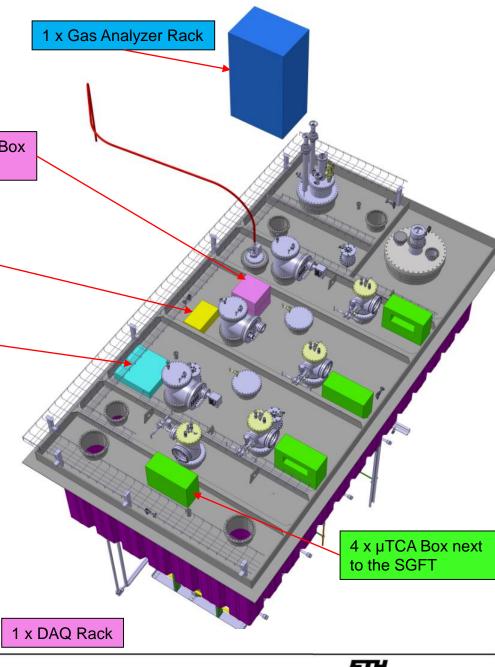

### Top Cap and General Update:

- 4 x μTCA Box next to the SGFT
- 1 x Preamps Pulse Calibrator
- 2 x Rasperry Camera Box
- 1 x Front End Low Voltage PSU
- 1 x Gas Analyzer Rack
- 1 x DAQ Rack
- 2x SGFT Blank Flange updated (for Purity Monitor and additional Ptank meaure)
  - 5x CF40 chimneys
  - 1x CF16 chimney

# Top Cap and General Update:

This parts can be Installed and Removed during Top Cap Installation and Welding at the Cryostat

> 2 x Rasperry Camera Box (1 over the other)

1 x Front End Low Voltage PSU

1 x Preamps Pulse Calibrator