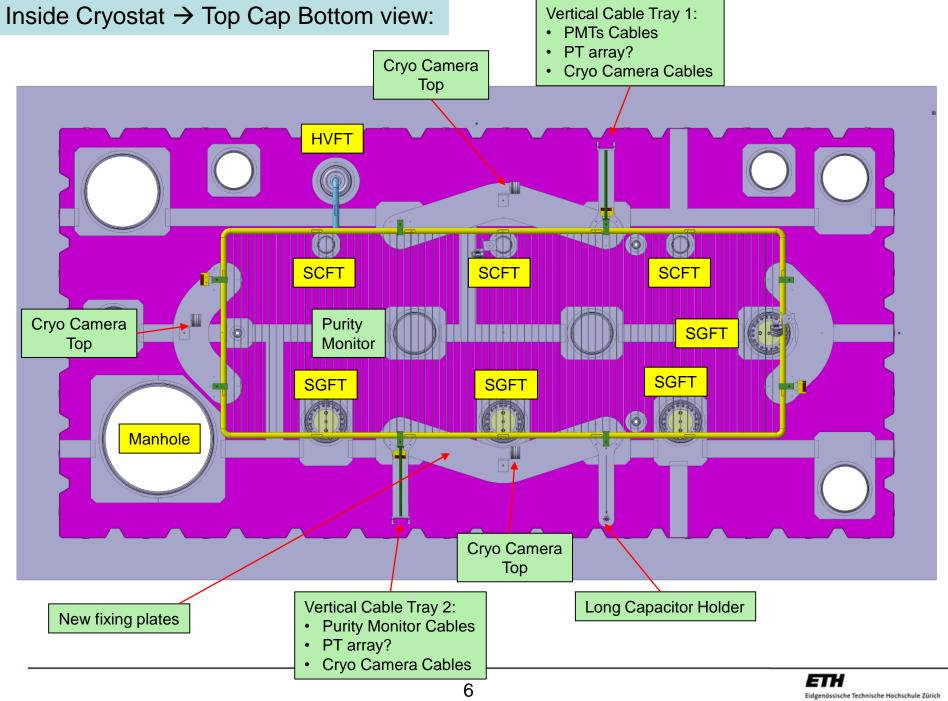

## Inside Cryostat

- New fixing plates for Drift Cage
- 1 x Long Capacitor Holder
- 2 x Vertical Cable Trays (for PMTs Cables, PT Array, Purity monitor Cables)
- 5 x Cryo Cameras + Holder (3x on Top and 2x on Bottom)
- 1 x Purity Monitor main Geometry

1 x Long Capacitor Holder: Horizontal Plate and Vertical Tube welded (one part) Holes for holding cables G10 Bottom fixation only

G10 Bottom fixation only to keep the Distance (Capacitor can Slide vertically)

# 2 x Vertical Cable Trays:

Horizontal Plate and Vertical Cable Trays welded (one part)

**Holes for Cables** 

G10 Bottom fixation only to keep the Distance (Cable tray can shrink vertically)

# 3 x Cryo Camera Holder Top:

# 3 x Cryo Camera Holder Bottom:

 Location of the Bottom Camera can be decided later → 8.5mm Dia Hole is necessary on the Bottom Plates of the Driftcage (PMTs Holder)

# **Purity Monitor:**

- Purity Monitor (Main Geometry)
  - placed on the center of a membrane pattern (istalled through the Manhole)
  - near under the Manhole
  - fixed with point glue at the membrane ( same as for the PMTs in the 6x6x6)

# Inside Cryostat

- New fixing plates for Drift Cage
- 1 x Long Capacitor Holder
- 2 x Vertical Cable Trays (for PMTs Cables, PT Array, Purity monitor Cables)
- 5 x Cryo Cameras holder (3x on Top and 2x on Bottom)
- 1 x Purity Monitor main Geometry