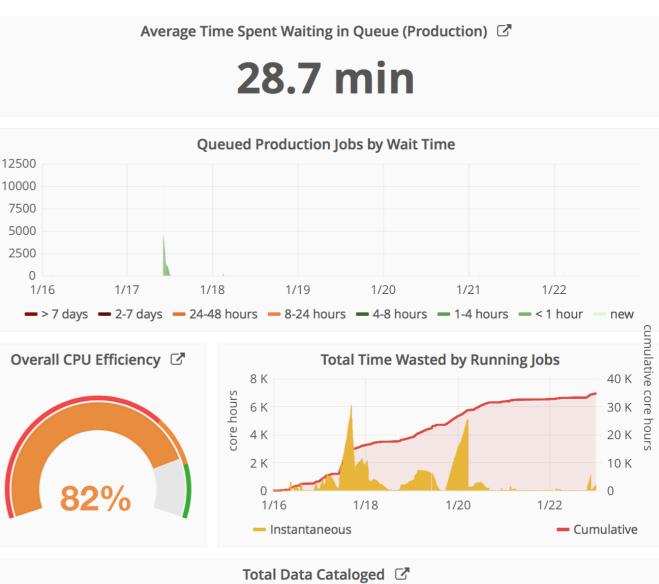

## Far Detector Uptime

- Last week: 14.73e18 POT / 14.83e18 POT recorded
- FY17: 1.07e20 POT / 1.27e20 POT recorded

- Production group has recently finished a mini production campaign;
- Primarily users this week focused on collaborators' analysis jobs.
- Light usage on OSG.

8.8 PB