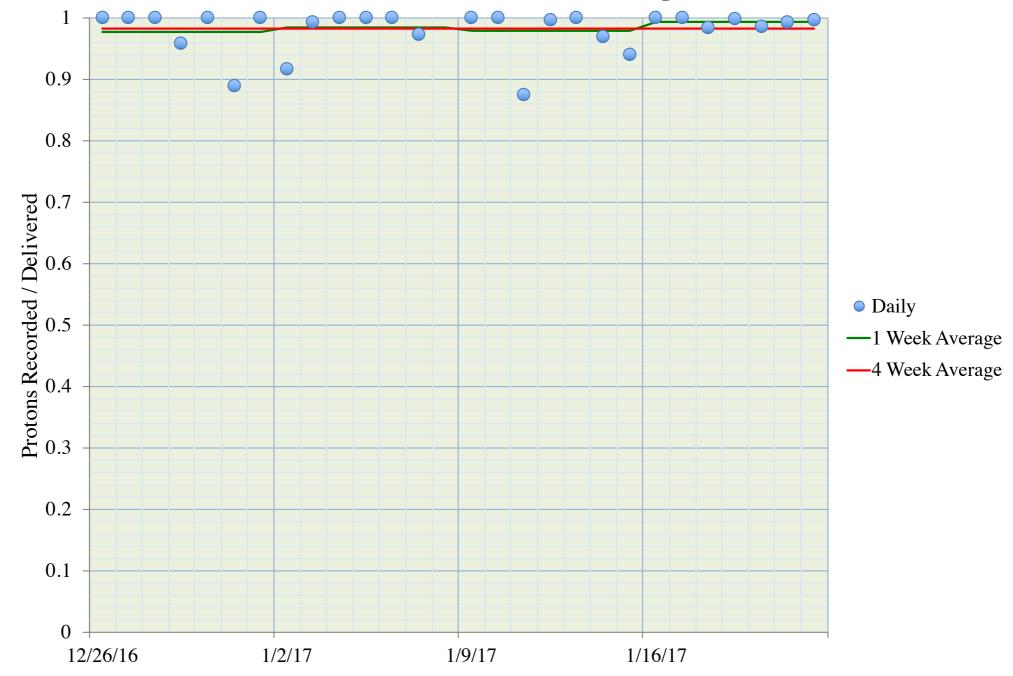

## Status

- NOvA running well, 99% uptime last week, 98% uptime last four weeks for Far Detector
- Durning beam shutdown 1/10-1/11 FD computing room switched over to new UPS power supply
- New procedures, checklists, and monitoring in place for FD computing room temperature
- Weekly training of new DAQ experts has resumed

## Far Detector Uptime

- Last week: 14.73e18 POT / 14.83e18 POT recorded
- FY17: 1.07e20 POT / 1.27e20 POT recorded

- Production group has recently finished a mini production campaign;
- Primarily users this week focused on collaborators' analysis jobs.
- Light usage on OSG.