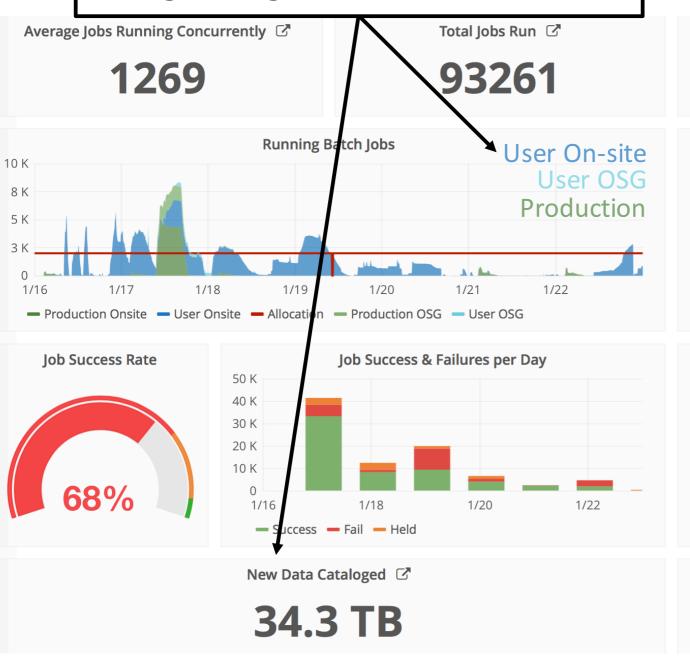

## Far Detector Uptime

- Last week: 14.73e18 POT / 14.83e18 POT recorded
- FY17: 1.07e20 POT / 1.27e20 POT recorded

- Production group has recently finished a mini production campaign;
- Primarily users this week focused on collaborators' analysis jobs.
- Light usage on OSG.