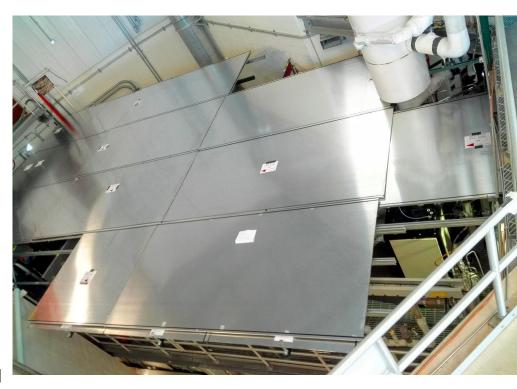

## Other topics

- Detector has been very stable since February ended.
- Cosmic Ray Tagger top panel installation has finished installation and testing of panels, proceeding with cabling and commissioning of system
  - New fire suppression system installed.
  - Thank you for technician support necessary for the successful installation of this system!
- Last week, MicroBooNE held it's annual software retreat in Cincinnati.
  - Work on analyses and offline reconstruction tasks, very successful and fun workshop.

Installed CRT Top Panels