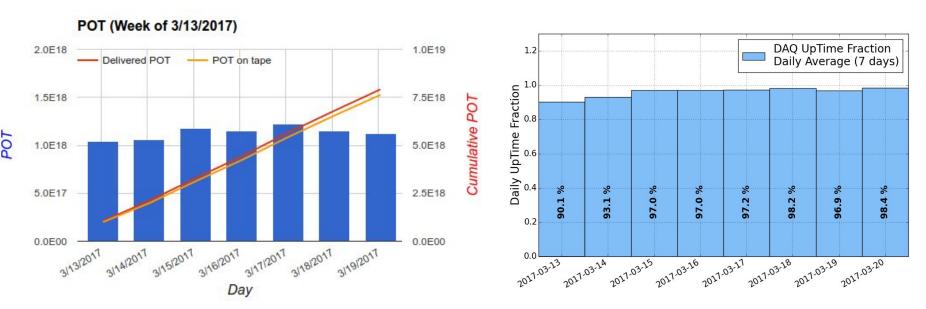

## **Beam Statistics**

Cummulative POT: 7.6e18 on tape, 7.9e18 delivered (96% POT uptime)