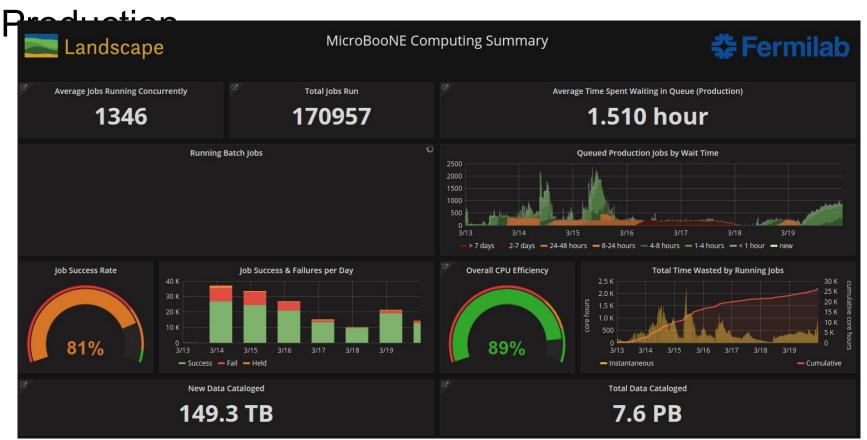

## MicroBooNE AEM Report

Corey Adams 3/20/17

## **Beam Statistics**



Cummulative POT: 7.6e18 on tape, 7.9e18 delivered (96% POT uptime)

## Computing Summary - Large Monte Carlo



## Other topics

- Detector has been very stable since February ended.
- Cosmic Ray Tagger top panel installation has finished installation and testing of panels, proceeding with cabling and commissioning of system
  - New fire suppression system installed.
  - Thank you for technician support necessary for the successful installation of this system!
- Last week, MicroBooNE held it's annual software retreat in Cincinnati.
  - Work on analyses and offline reconstruction tasks, very successful and fun workshop.



Installed CRT Top Panels