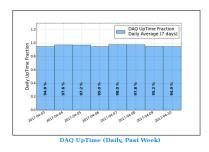

## Beam Statistics

- Cummulative POT: 9.9e18 On Tape; 1.0e19 Delievered (98%)
- DAQ uptime fraction in the week(April3):96.7%

Libo Jiang Summary April 10, 2017