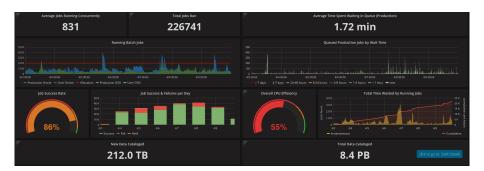

## **Computing Summary**

- We have a few problematic users with low efficiencies
- The overall efficiencies for CMS Tier-1 and GPGrid has been dropping lower in the last 48 hours

Libo Jiang Summary April 10, 2017 3 / 4