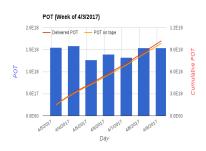

## Beam Statistics

- Cummulative POT: 9.9e18 On Tape; 1.0e19 Delievered (98%)
- DAQ uptime fraction in the week(April3):96.7%

Libo Jiang Summary April 10, 2017