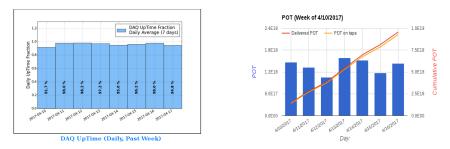

## Summary of MicroBooNE Operation for AEM

Libo Jiang

University of Pittsburgh

April 17, 2017

- Cummulative POT: 9.3e18 On Tape; 9.6e18 Delievered (96.9%)
- DAQ uptime fraction in the week(April10):97%

Image: Image: