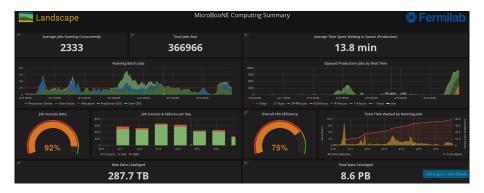

## Computing Summary

- The job success rate is 92%
- We still have a few problematic users with low efficiencies
- The overall CPU efficiency is 75%

- Running stable at drift HV 70 KV.
- Cryo walkthrough news: A quick visual inspection of high voltage feedthrough started last week
- Planning for the summer shutdown activities.
- Test runs for a possible new heavy sterile neutrino search trigger.