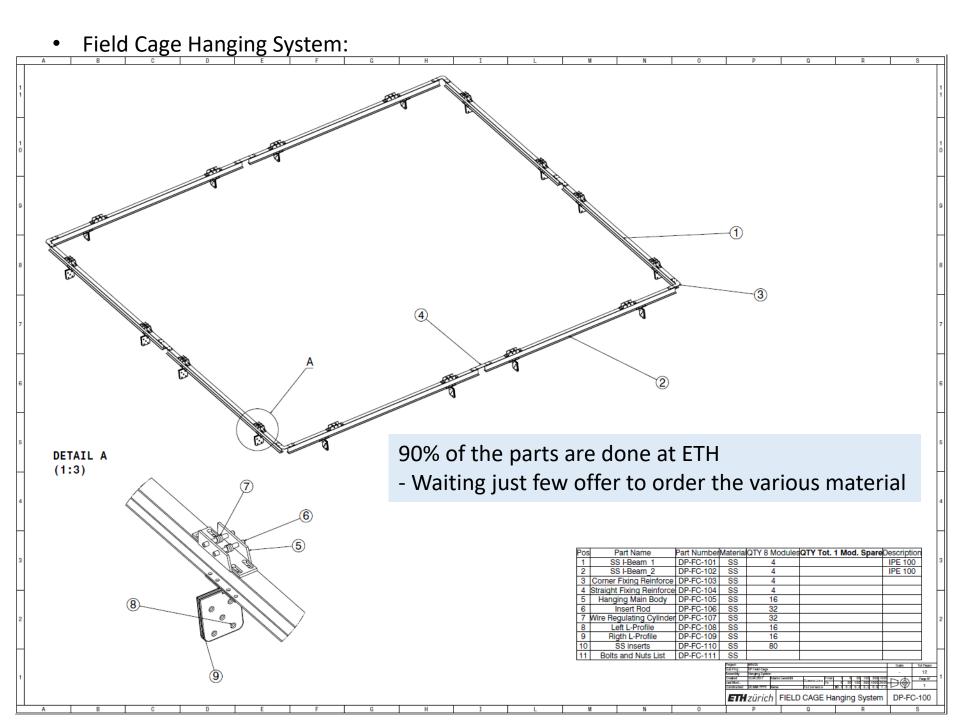

## Assembly TEST for Drift Cage

• 3 complete modules: One complete side + corner

- This requires:
  - 6 x FC-SPFT Ready Complete
  - 3 x Hanging system SS I-beams + Connection System (wires and FC modules)
  - 6x Manual Winch
  - 98 slipnut for corner
  - 98 slipnut for straight part
- UTA is investigating for the full amount

- ~200 profiles clips
- Kind of carriage for positioning of the sub modules inside of the Cryostat (under design)