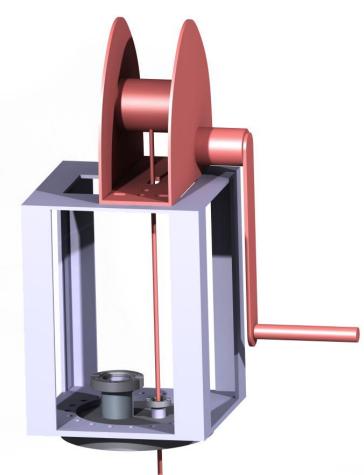

## • Field Cage SPFT:

16 x Manual Winch: waiting offer (~245 CHF each)

16 x Support Structure: waiting for offer (~2500CHF for all 16 parts)

16 x CF160 Flange + CF40/CF16 Chymney: Waiting for Vacom offer welding will be done at ETH