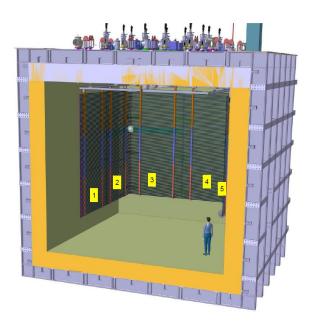

## Assembly TEST for Drift Cage

• 3 complete modules: One complete side + corner

- This requires:
  - 6 x FC-SPFT Ready Complete
  - 3 x Hanging system SS I-beams + Connection System (wires and FC modules)
  - 6x Manual Winch
  - 98 slipnut for corner
  - 98 slipnut for straight part
- UTA is investigating for the full amount