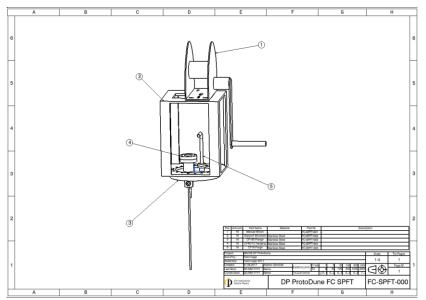

## • Field Cage SPFT:

16 x Manual Winch: waiting offer (~245 CHF each)

16 x Support Structure: waiting for offer (~2500CHF for all 16 parts)

16 x CF160 Flange + CF40/CF16 Chymney: Waiting for Vacom offer welding will be done at ETH