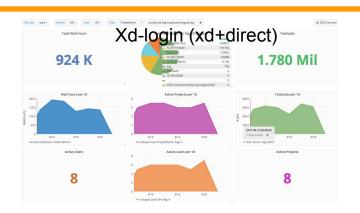

#### **OSG Connect**

Total active users = 60
Total active projects = 46
Total wall hours = 2.2 million wall hours