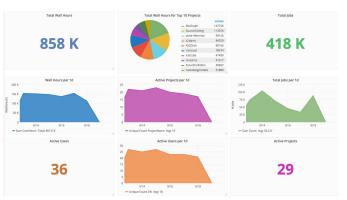

#### **OSG Connect**

Total active users = 60
Total active projects = 46
Total wall hours = 2.2 million wall hours