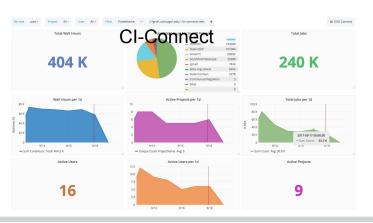

#### **OSG Connect**

Total active users = 60
Total active projects = 46
Total wall hours = 2.2 million wall hours