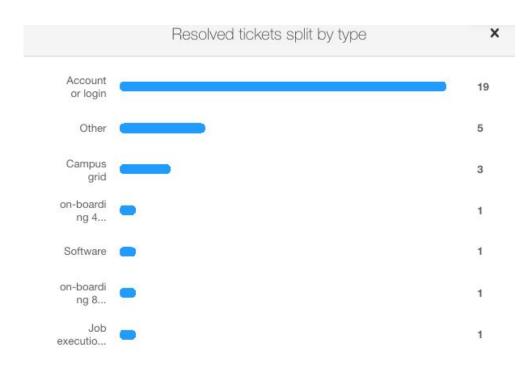

### Resolved tickets in the two weeks

More account related tickets

31 resolved tickets 39 created tickets