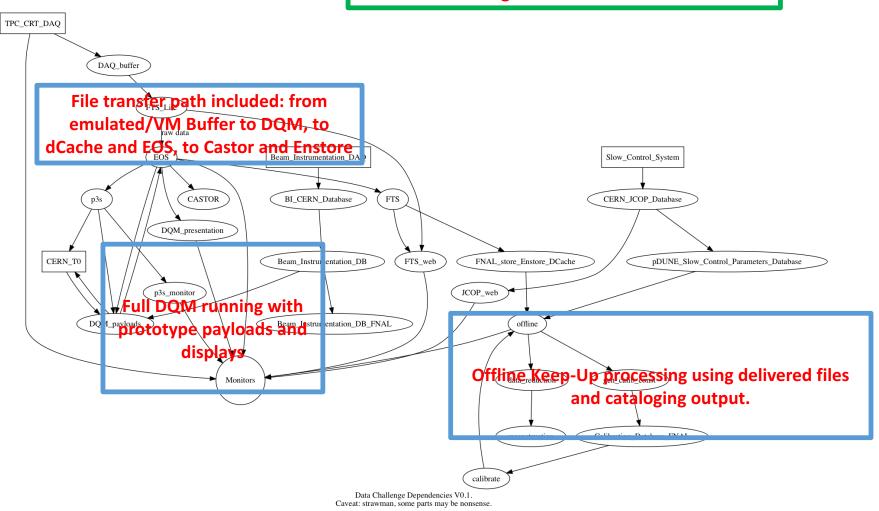

## pDUNE-SP Data Challenge 1 and Production

pDUNE-SP Data Challenge 1 is the Week of Nov 6. There are several more or less orthogonal activities to meet the goals of testing as much of the infrastructure as possible:



## What IS being included in the end to end.





## Request to Production

- Keep up processing based on files arriving in dCache.
- Cataloging of output in SAM (need to decide dataset names) and viewable from DUNE data catalog and production monitoring/accounting.
- Configuration files provided by Dorota/Robert.
- Detstim input files provided by Steve Timm (who will have got them from DRA or MCC9).
- Participation in shifts/monitoring for the week of Nov 6<sup>th</sup> along with others.