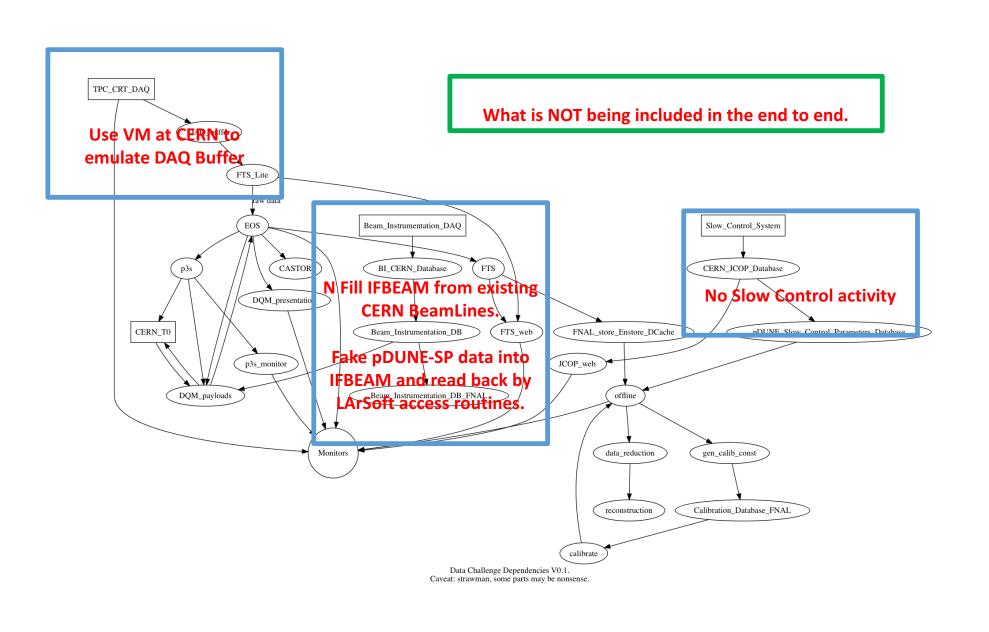

## pDUNE-SP Data Challenge 1 and Production

pDUNE-SP Data Challenge 1 is the Week of Nov 6. There are several more or less orthogonal activities to meet the goals of testing as much of the infrastructure as possible: