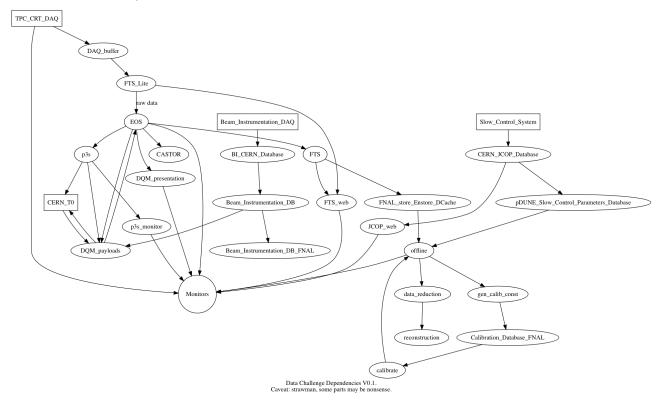

## pDUNE-SP Data Challenge 1 and Production

pDUNE-SP Data Challenge 1 is the Week of Nov 6. There are several more or less orthogonal activities to meet the goals of testing as much of the infrastructure as possible:



## What IS being included in the end to end.





## Request to Production

- Keep up processing based on files arriving in dCache.
- Cataloging of output in SAM (need to decide dataset names) and viewable from DUNE data catalog and production monitoring/accounting.
- Configuration files provided by Dorota/Robert.
- Detstim input files provided by Steve Timm (who will have got them from DRA or MCC9).
- Participation in shifts/monitoring for the week of Nov 6<sup>th</sup> along with others.