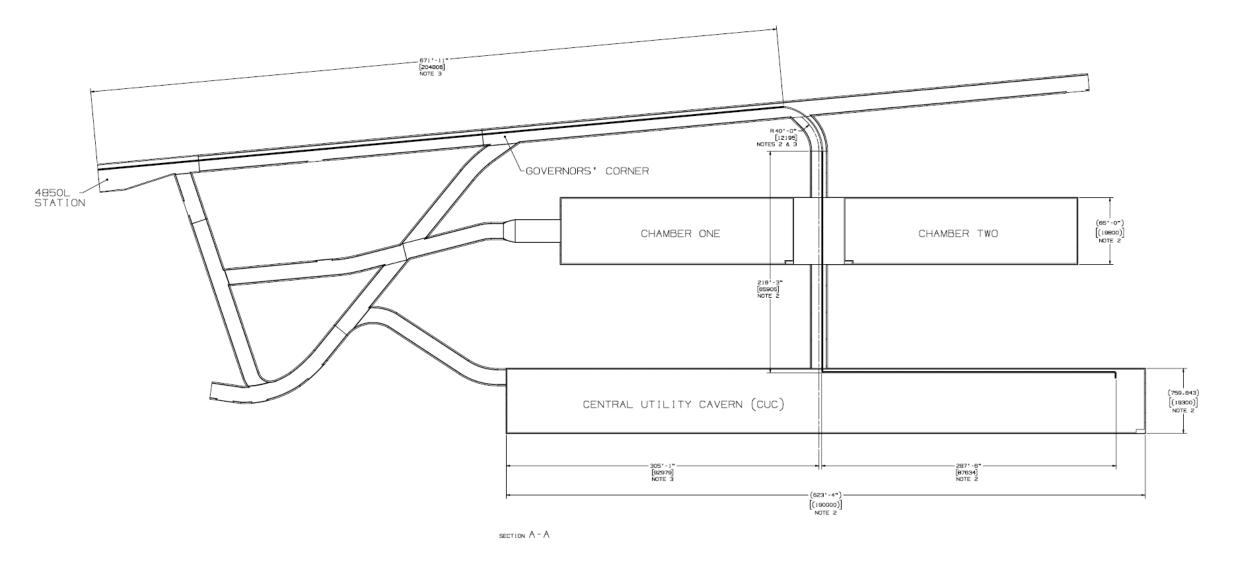

pply locations

**Jack Fowler** 

2018-June-05

## Current plans for local services and utilities underground

- The current plan is for DUNE and LBNF to provide the required locations for service locations throughout the underground spaces.
  Along with location, the quantities and specifications for these services should be included.
- The local distribution for these services will be decided and performed at a later date when planning is more mature.
- Also it is possible that there will be several configurations needed over time in some locations. How to implement this will be decided later.
- This does not include any specific services that listed in the current requirements. Eg. Power for detector and DAQ, power for cryogenic equipment

# Underground layout for cavern 1 and the CUC



#### Plans for chilled water



#### Plans for industrial water



# Plans for compressed air



## Plans for electrical service panels