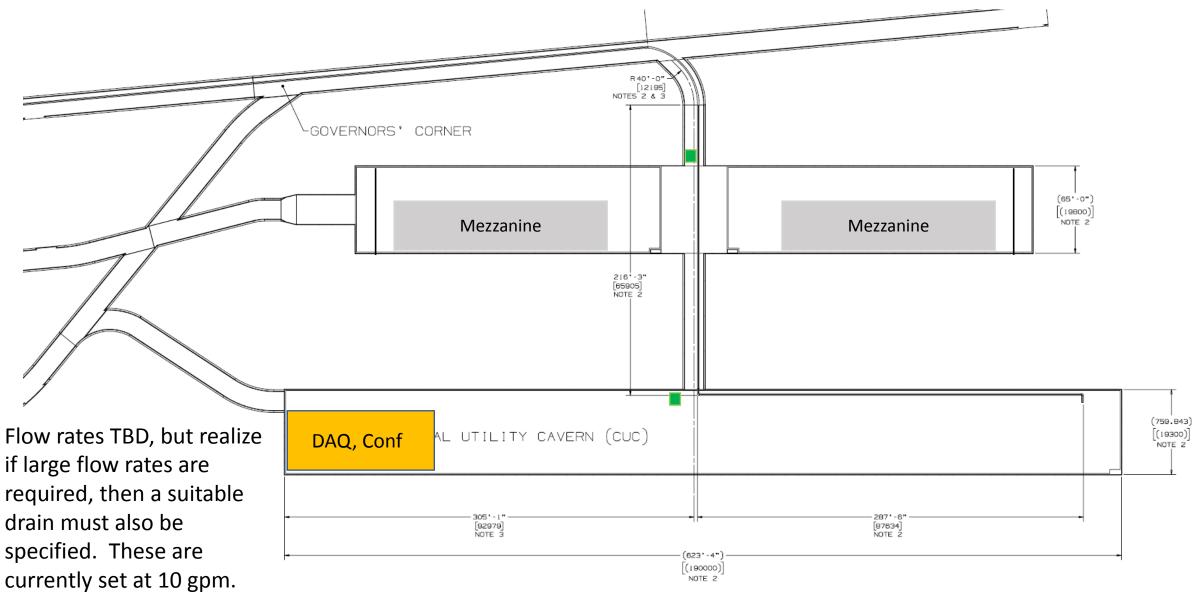

r local services and utilities underground

- The current plan is for DUNE and LBNF to provide the required locations for service locations throughout the underground spaces.
  Along with location, the quantities and specifications for these services should be included.
- The local distribution for these services will be decided and performed at a later date when planning is more mature.
- Also it is possible that there will be several configurations needed over time in some locations. How to implement this will be decided later.
- This does not include any specific services that listed in the current requirements. Eg. Power for detector and DAQ, power for cryogenic equipment

# Underground layout for cavern 1 and the CUC



#### Plans for chilled water



#### Plans for industrial water



# Plans for compressed air



## Plans for electrical service panels