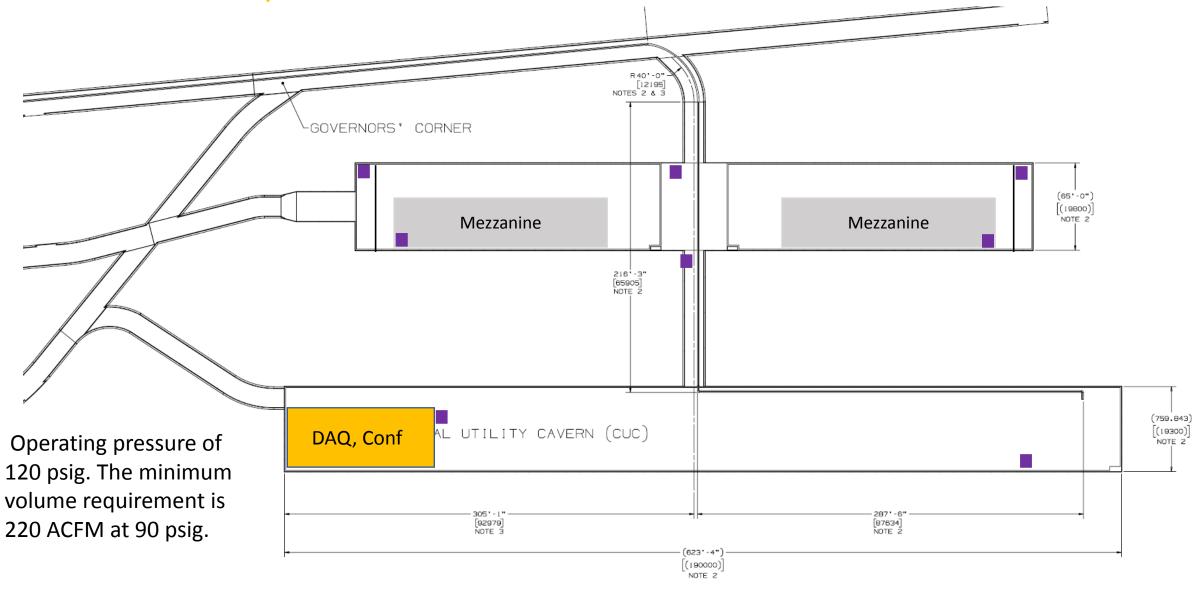

underground

- The current plan is for DUNE and LBNF to provide the required locations for service locations throughout the underground spaces.
  Along with location, the quantities and specifications for these services should be included.
- The local distribution for these services will be decided and performed at a later date when planning is more mature.
- Also it is possible that there will be several configurations needed over time in some locations. How to implement this will be decided later.
- This does not include any specific services that listed in the current requirements. Eg. Power for detector and DAQ, power for cryogenic equipment

# Underground layout for cavern 1 and the CUC



#### Plans for chilled water



#### Plans for industrial water



# Plans for compressed air



## Plans for electrical service panels