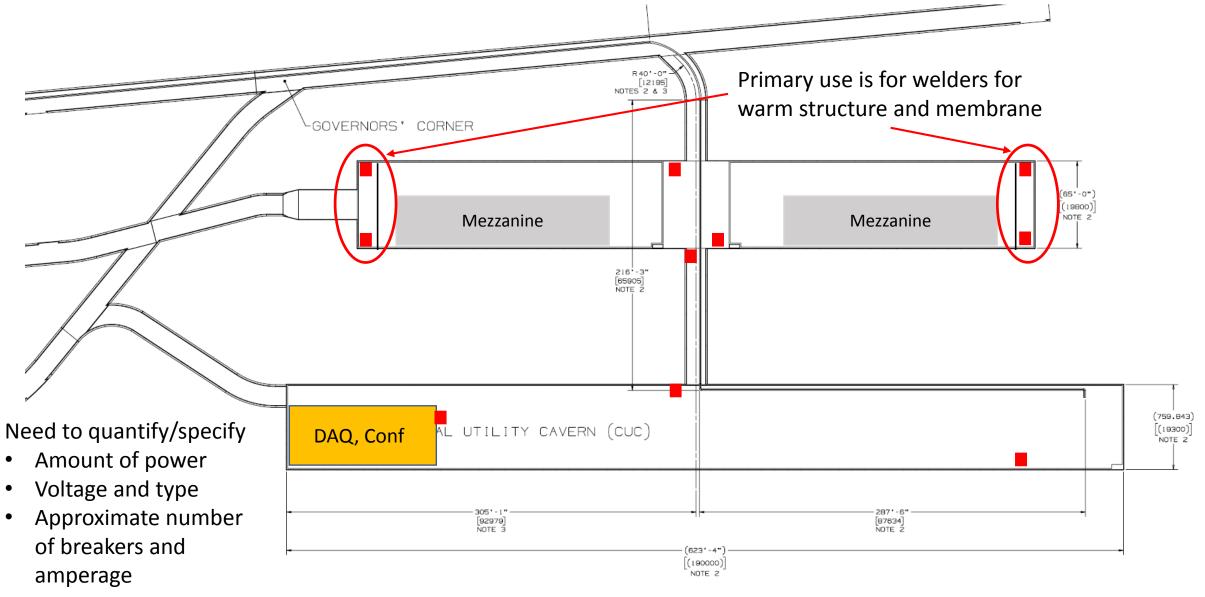

NE and LBNF to provide the required locations for service locations throughout the underground spaces.
  Along with location, the quantities and specifications for these services should be included.
- The local distribution for these services will be decided and performed at a later date when planning is more mature.
- Also it is possible that there will be several configurations needed over time in some locations. How to implement this will be decided later.
- This does not include any specific services that listed in the current requirements. Eg. Power for detector and DAQ, power for cryogenic equipment

# Underground layout for cavern 1 and the CUC



#### Plans for chilled water



#### Plans for industrial water



# Plans for compressed air



## Plans for electrical service panels