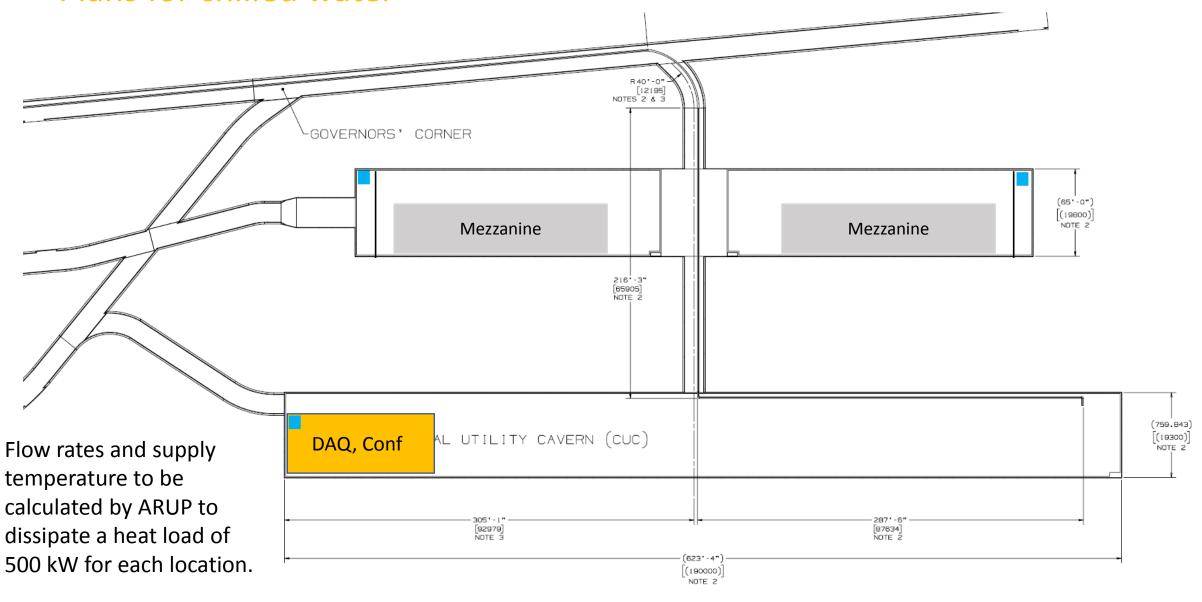

2018-June-05

## Current plans for local services and utilities underground

- The current plan is for DUNE and LBNF to provide the required locations for service locations throughout the underground spaces.
  Along with location, the quantities and specifications for these services should be included.
- The local distribution for these services will be decided and performed at a later date when planning is more mature.
- Also it is possible that there will be several configurations needed over time in some locations. How to implement this will be decided later.
- This does not include any specific services that listed in the current requirements. Eg. Power for detector and DAQ, power for cryogenic equipment

# Underground layout for cavern 1 and the CUC



#### Plans for chilled water



#### Plans for industrial water



# Plans for compressed air



## Plans for electrical service panels