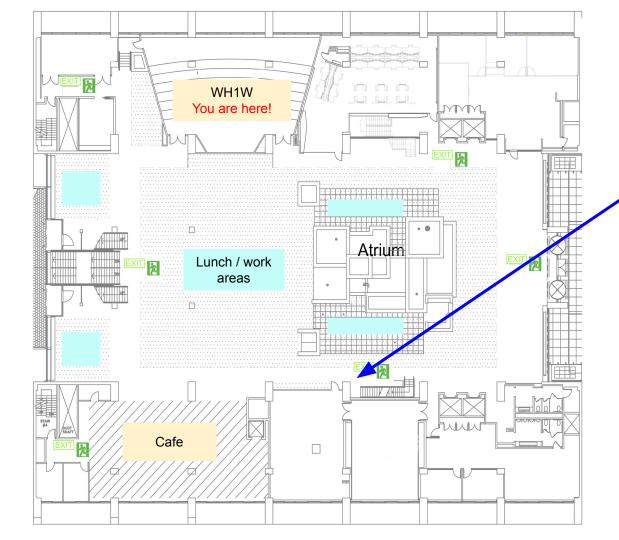

Go down stairs on east side of the atrium

At bottom of first flight, through the door, follow signs to "Users Office"

PLEASE do this today!

(NOTE: Users Office will be closed from about 12:30 to 2:00 pm today)