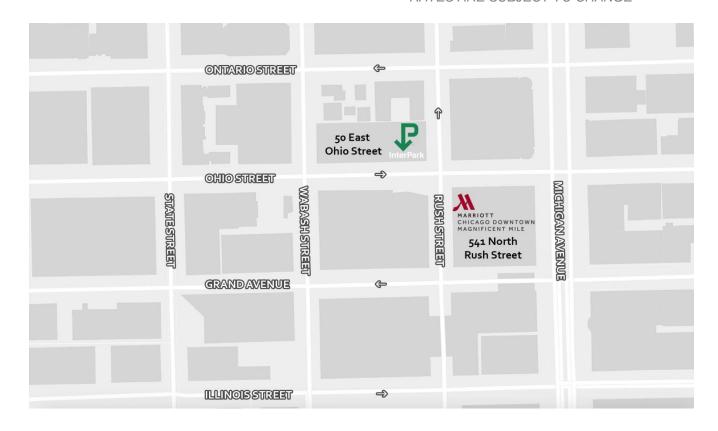

## **VALET PARKING**

541 North Rush Street Available at the Marriott Hotel

Overnight with in & out Access \$61/night

Short Term
Up to 6 hours \$37
6 to 24 hours \$61

## **ROW SELF PARK**

50 East Ohio Street Located Northwest of the Hotel

| Overnight with in & out Access | \$48/night |
|--------------------------------|------------|
|--------------------------------|------------|