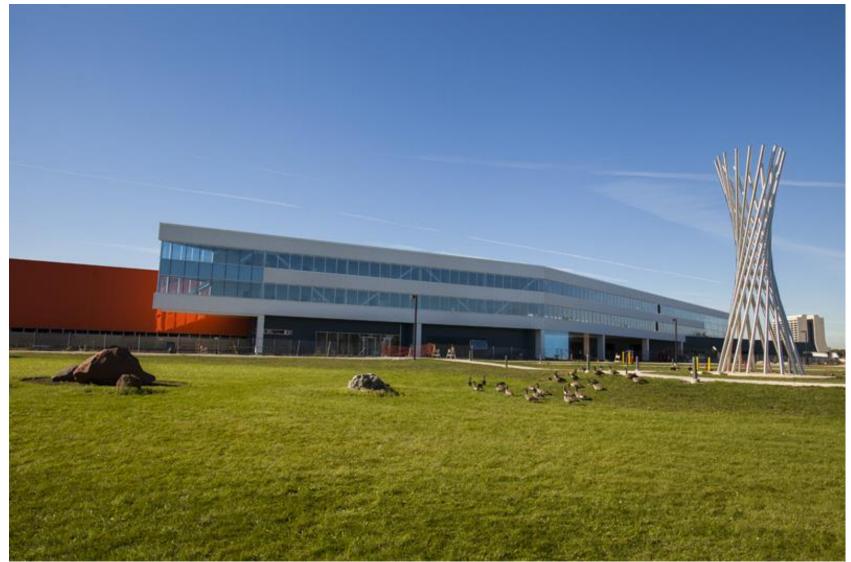

er the Fermilab site, and you must also tell the security officer the purpose for your visit (Attending AACE Workshop in IARC building). All U.S. state-issued IDs are accepted at the security checkpoints. Certain areas of the site and roadways are open to the public; others are accessible only with a Fermilab or DOE ID badge. If you need help finding your way around the site, the security officer can provide a map and give you direction to IARC. Roadways

that are off limits to visiting members of the public are clearly marked with signs.

## Welcome to FNAL: AACE Workshop is Located at IARC





## Welcome to FNAL: AACE Workshop is Located at IARC

From Pine Street & Kirk Entrance

From Wilson
Street Entrance

From Batavia Road Entrance





# Illinois Accelerator Research Center (IARC)