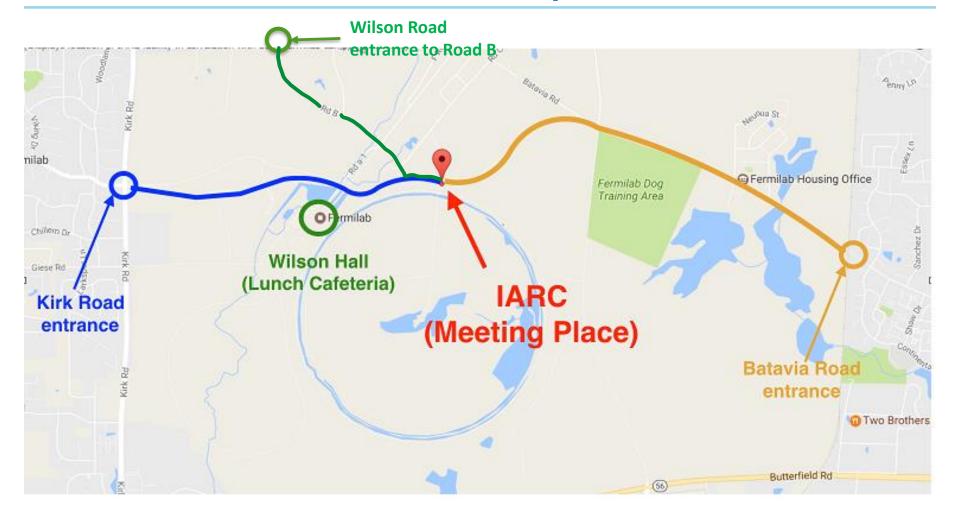

#### Fermilab Site Access

Visitors may enter Fermilab through any of the three entrances: Pine Street, Wilson Street in Batavia, or Batavia Road entrance in Warrenville, Illinois.

A valid photo ID is required to enter the Fermilab site, and you must also tell the security officer the purpose for your visit (Attending AACE Workshop in IARC building). All U.S. state-issued IDs are accepted at the security checkpoints. Certain areas of the site and roadways are open to the public; others are accessible only with a Fermilab or DOE ID badge. If you need help finding your way around the site, the security officer can provide a map and give you direction to IARC. Roadways

that are off limits to visiting members of the public are clearly marked with signs.

## Welcome to FNAL: AACE Workshop is Located at IARC

From Pine Street & Kirk Entrance

From Wilson
Street Entrance

From Batavia Road Entrance