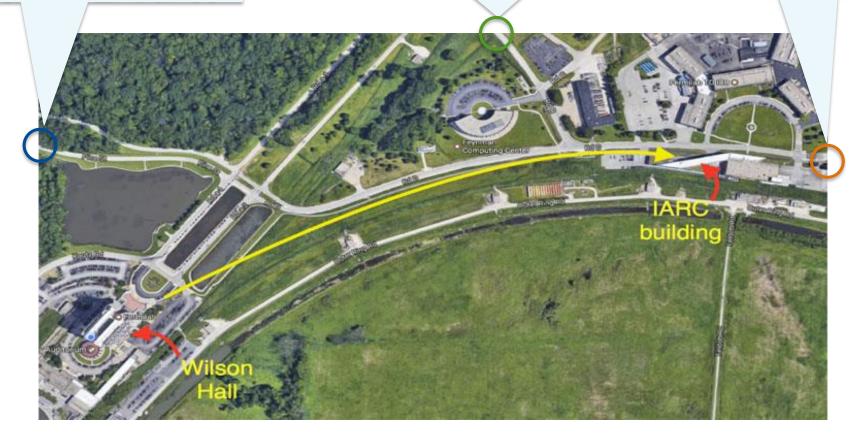

#### Welcome to FNAL: AACE Workshop is Located at IARC

The AACE Workshop will take place in IARC (Illinois Accelerator Research Center), Rooms 1WA & 1WB on the 1<sup>st</sup> Floor.

## Welcome to FNAL: AACE Workshop is Located at IARC

From Pine Street & Kirk Entrance

From Wilson
Street Entrance

From Batavia Road Entrance