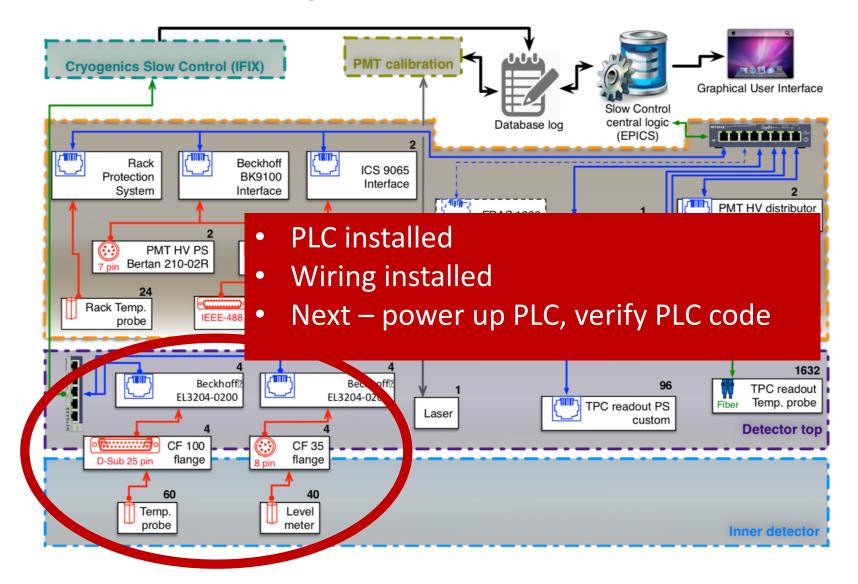

### **Inner Detector – Temperatures and Levels**

# Summary

- GIZMO monitoring working
- We have decided on a naming convention use the same naming convention as uBoone
- LAr level meters and temperature sensors in the cryostat (Trevor Nichols)
  - PLC in place and wired
  - Power and programming are next
- Niccolo Moggi was at Fermilab for 3 weeks.
  - PMT vme crate power
  - PMT Bertan power supplies
  - Support on site from Molly Aslin
- Test stand at DAB (Dennis Nicklaus)
  - TPC wire bias
  - TPC mini crates
  - Working on this now
- SBN team in place to support common DCS items