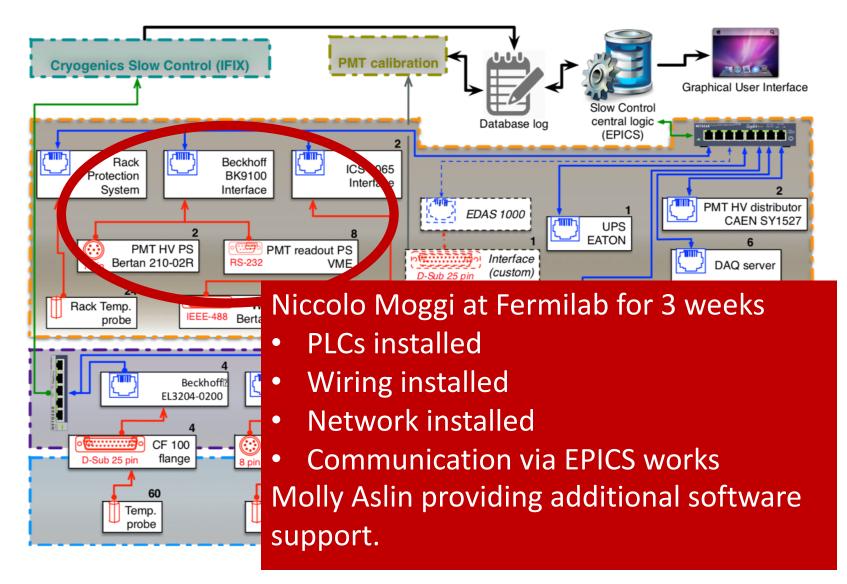

# **Distribution of Effort for ICARUS DCS**

- Readout of inner sensors —> Trevor
  - Temperatures and levels
- Bertan PS for wire biasing —> Dennis
- TPC readout crate PS —> Dennis
- Bertan PS for PMT's —> Niccolo'
- CAEN SY1527 for PMT's —> Niccolo'
- PMT VME crates —> Niccolo'
- Drift (cathode) HV —> Zack
- PMT calibration system —> Maurizio
- CSS GUI —> Giuseppe
- Integration Geoff Savage

# Summary

- GIZMO monitoring working
- We have decided on a naming convention use the same naming convention as uBoone
- LAr level meters and temperature sensors in the cryostat (Trevor Nichols)
  - PLC in place and wired
  - Power and programming are next
- Niccolo Moggi was at Fermilab for 3 weeks.
  - PMT vme crate power
  - PMT Bertan power supplies
  - Support on site from Molly Aslin
- Test stand at DAB (Dennis Nicklaus)
  - TPC wire bias
  - TPC mini crates
  - Working on this now
- SBN team in place to support common DCS items