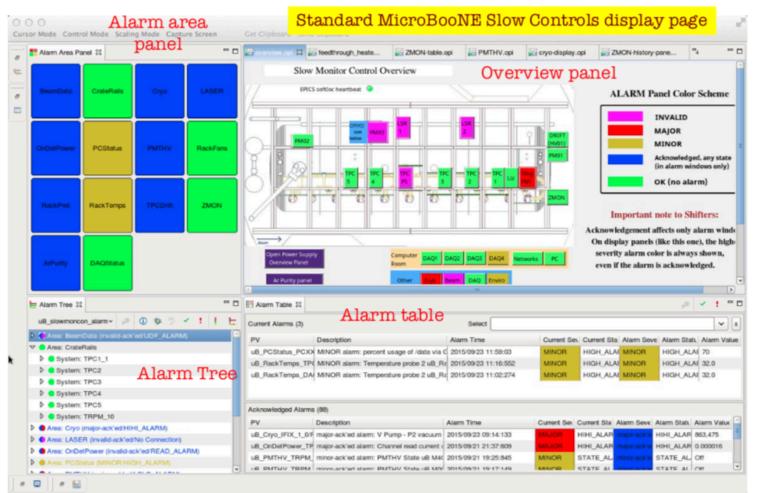

#### What a shifter sees at microBoone

#### Example: Operator interface, alarms and archiving

CSS based applications are used for providing status displays and panels, alarms and archiving