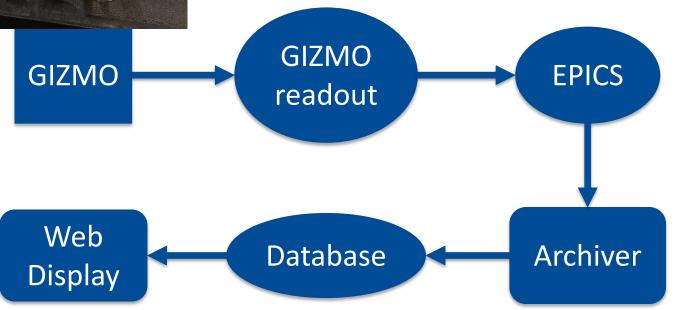

#### **DCS Architecture**

#### **GIZMO** Readout

- Monitor Impedance between detector and building ground
- Tells you if you have a "short"