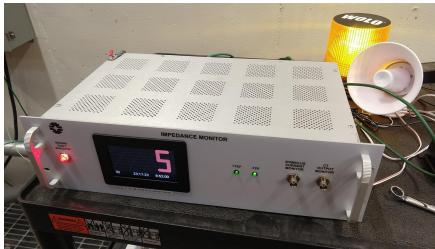

# **PMT on East Mezzanine**

#### **GIZMO** Readout

- Monitor Impedance between detector and building ground
- Tells you if you have a "short"