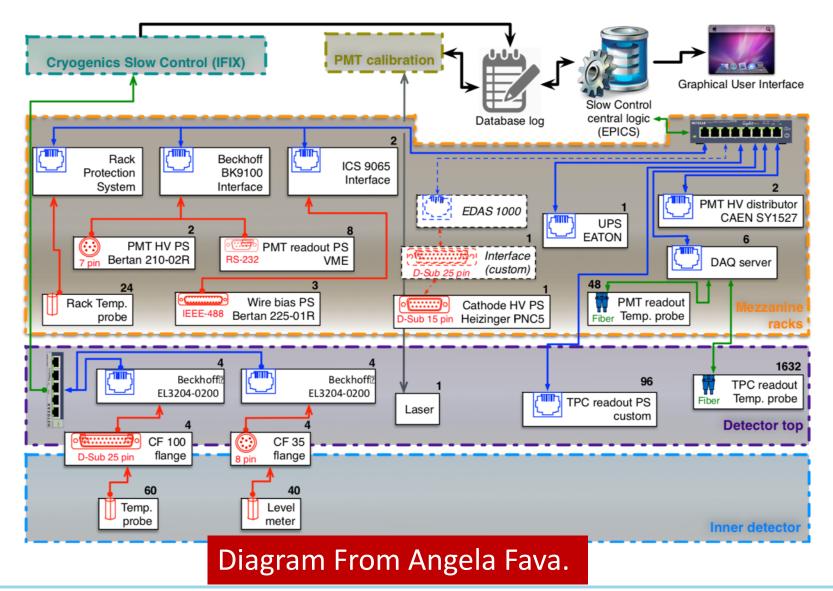

# Fermilab **ENERGY** Office of Science



# **ICARUS (SBN-FD) Detector Control System**

Geoff Savage ICARUS Collaboration Meeting 12-Sep-2019



#### **DCS Architecture**





### **Inner Detector – Temperatures and Levels**





#### 🛟 Fermilab

# **PMT on East Mezzanine**







#### **GIZMO** Readout



- Monitor Impedance between detector and building ground
- Tells you if you have a "short"







# **Web Display**

🔀 SBND Monitoring 🛛 Raw Data 🔻 Wire Plane View 🛛 Example Metric 🛛 Example Group DAQ ICARUS EPICS



https://sbn-online.fnal.gov/cgibin/minargon/minargon.wsgi/pv\_multiple\_stream/epics/ICARUS\_gizmo\_0





# **Web Display**

SBND Monitoring Raw Data - Wire Plane View Example Metric Example Group DAQ ICARUS EPICS





# **SBN Common Support**

- Items that are needed by all SBN experiments
- Databases Andrew Mogan, Gray Yarbrough
- EPICS archiver and alarm server database Ivan Lepetic
- Trevor Nichols Cryogenic controls (IFIX)
- IFIX to EPIC