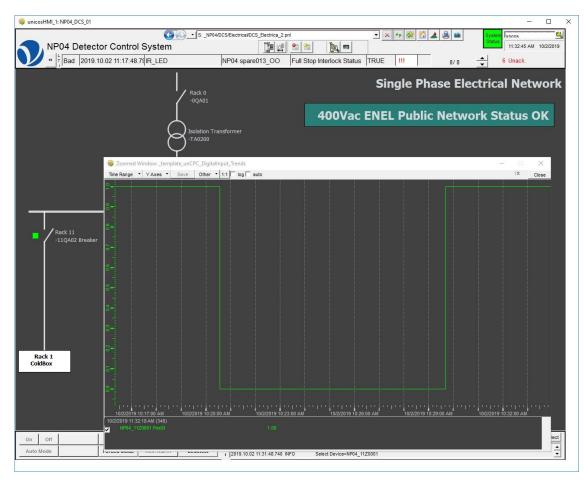

## Power outage at EHN-1

- Unexpected power outage at EHN-1 on Wednesday, Oct 2nd
  - A power cut in the overall EHN-1 facilities starting at 10:20 AM to 10:29
  - TPC was activated in a short time with no major issues
  - Thanks to DAQ colleagues, we recovered in a short time on the DAQ side as well
    - https://pdspelog.web.cern.ch/elisa/display/13469