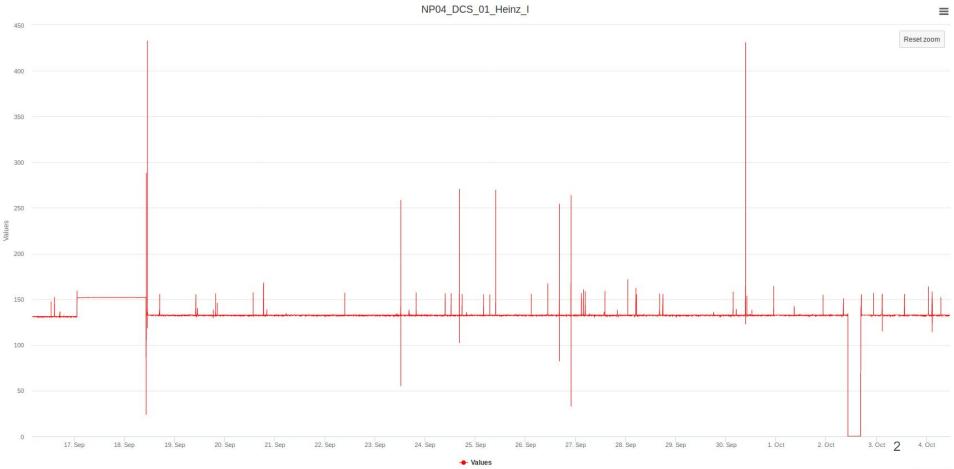

## Power outage at EHN-1

- Unexpected power outage at EHN-1 on Wednesday, Oct 2nd
  - A power cut in the overall EHN-1 facilities starting at 10:20 AM to 10:29
  - TPC was activated in a short time with no major issues
  - Thanks to DAQ colleagues, we recovered in a short time on the DAQ side as well
    - https://pdspelog.web.cern.ch/elisa/display/13469