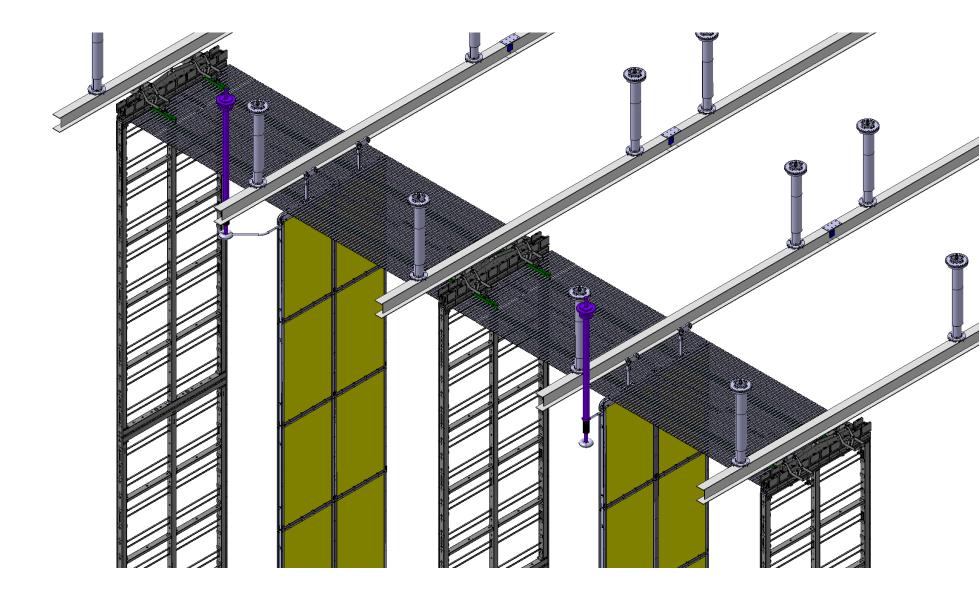

*Clean Room Structure**



#### - Additional Clean Room Structure in front of the cryostat

### **Mezzanine Platform and Access**



- Offices and racks moved to have more free space on front mezzanine

#### Additional Electrical Equipment



- Additional electrical equipment conduits (connecting the racks behind offices to the racks on the detector mezzanine)

## **Internal Cryogenics**



- Complete new layout for the cool down pipes (to avoid interference with the detector)





- New Trolley
- New Yoke-to-DSS connection
- New DSS rail-to-DSS rail connection
- New Feedthrough-to-DSS rail connection

#### Ground Plane to DSS Interface



- New Ground Plane-to-DSS Rail interface & supports



- New bellow arrangement
- Added possibility for motorised height advisement

# DSS & CPA & APA



# DSS & End Wall & CPA & APA



### CPA to DSS