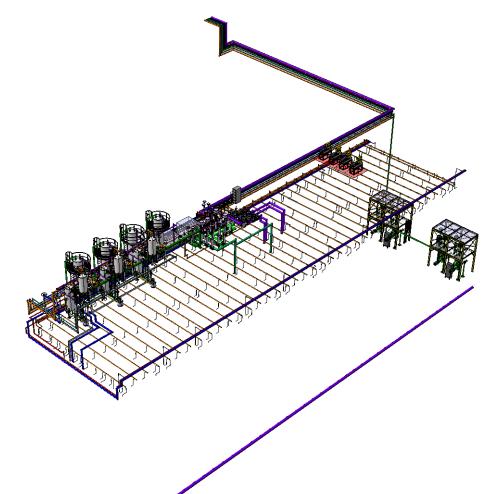

#### Mezzanine Proximity Cryogenics

- Additional 4 x SPC 4 generators
- Additional lines on Purge Pipe system to reach condensers
- Layout modification on GAr lines, LAr transfer lines, N<sub>2</sub> Gas lines, N<sub>2</sub> liquid transfer lines and valve box system
- 1 of 4 cryo modules has been removed (LN<sub>2</sub> Phase Separator, LAr Condenser pump, New Condenser and *Desuperheater*)

## **Internal Cryogenics**

- Complete new layout for the cool down pipes (to avoid interference with the detector)

- New Trolley
- New Yoke-to-DSS connection
- New DSS rail-to-DSS rail connection
- New Feedthrough-to-DSS rail connection