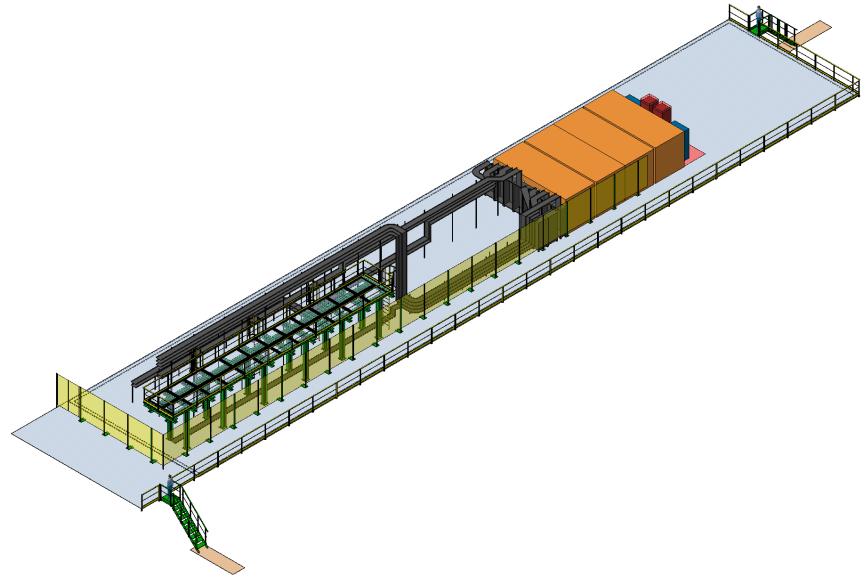

#### **Clean Room Structure**

#### - Additional Clean Room Structure in front of the cryostat