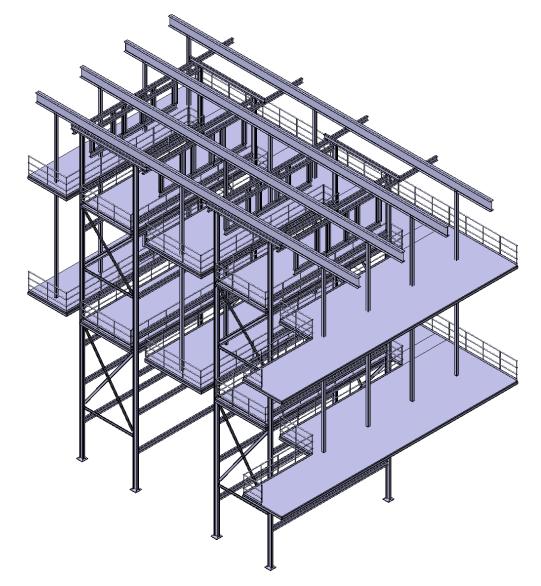

### **Mezzanine Platform and Access**

- Offices and racks moved to have more free space on front mezzanine

#### Detector Mezzanine racks and cable trays

- Racks support position modified
- Detector mezzanine racks: number and dimensions have been changed