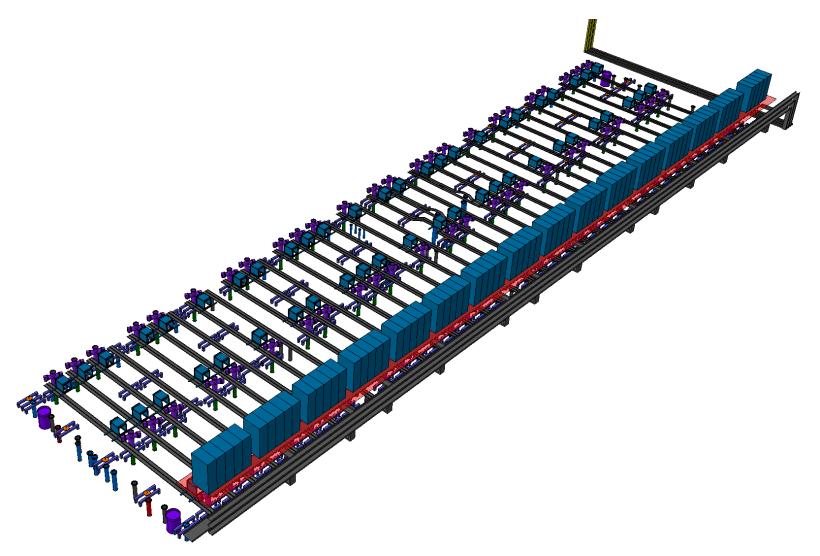

#### Detector Mezzanine racks and cable trays

- Racks support position modified
- Detector mezzanine racks: number and dimensions have been changed

#### Additional Electrical Equipment

- Additional electrical equipment conduits (connecting the racks behind offices to the racks on the detector mezzanine)