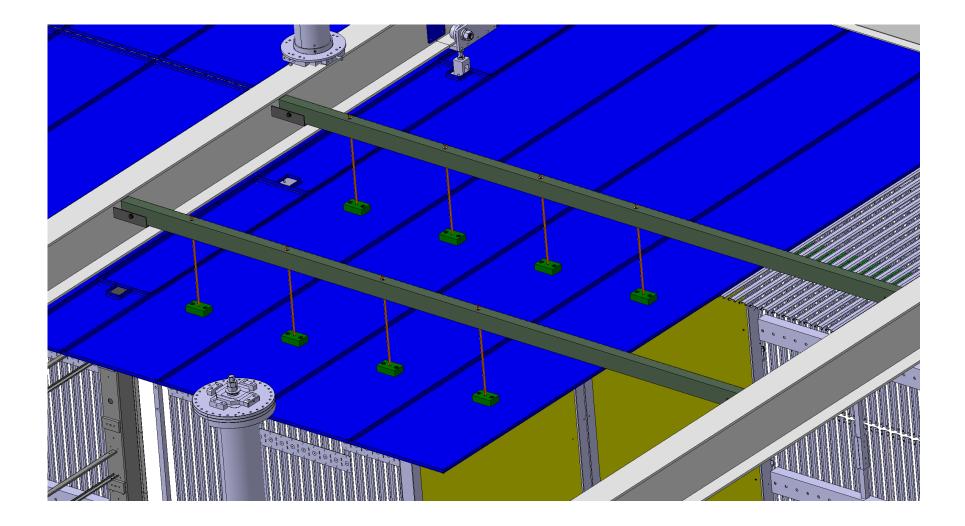

#### Ground Plane to DSS Interface

- New Ground Plane-to-DSS Rail interface & supports

- New bellow arrangement
- Added possibility for motorised height advisement