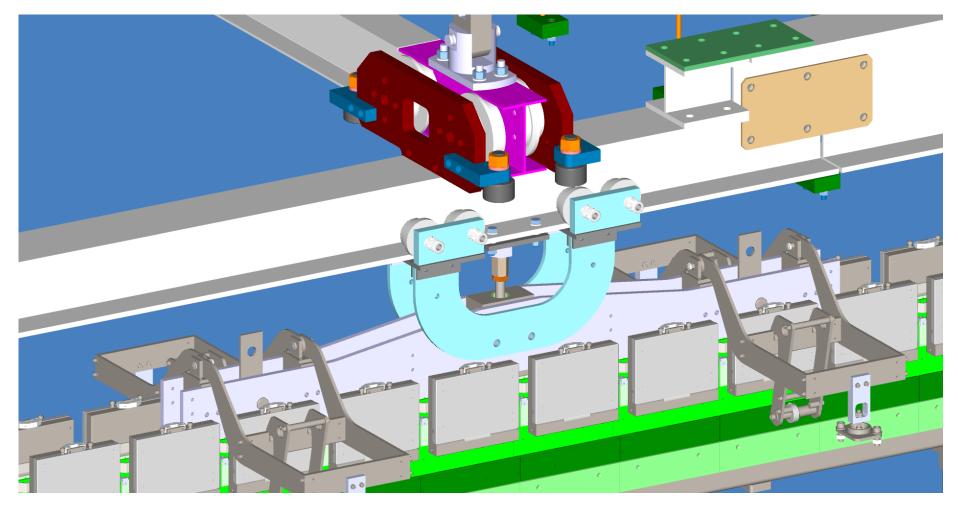

s on Purge Pipe system to reach condensers
- Layout modification on GAr lines, LAr transfer lines, N<sub>2</sub> Gas lines, N<sub>2</sub> liquid transfer lines and valve box system
- 1 of 4 cryo modules has been removed (LN<sub>2</sub> Phase Separator, LAr Condenser pump, New Condenser and *Desuperheater*)

#### **Clean Room Structure**



#### - Additional Clean Room Structure in front of the cryostat

### **Mezzanine Platform and Access**



- Offices and racks moved to have more free space on front mezzanine

#### Additional Electrical Equipment



- Additional electrical equipment conduits (connecting the racks behind offices to the racks on the detector mezzanine)

## **Internal Cryogenics**



- Complete new layout for the cool down pipes (to avoid interference with the detector)





- New Trolley
- New Yoke-to-DSS connection
- New DSS rail-to-DSS rail connection
- New Feedthrough-to-DSS rail connection

#### Ground Plane to DSS Interface



- New Ground Plane-to-DSS Rail interface & supports



- New bellow arrangement
- Added possibility for motorised height advisement

# DSS & CPA & APA



# DSS & End Wall & CPA & APA



### CPA to DSS