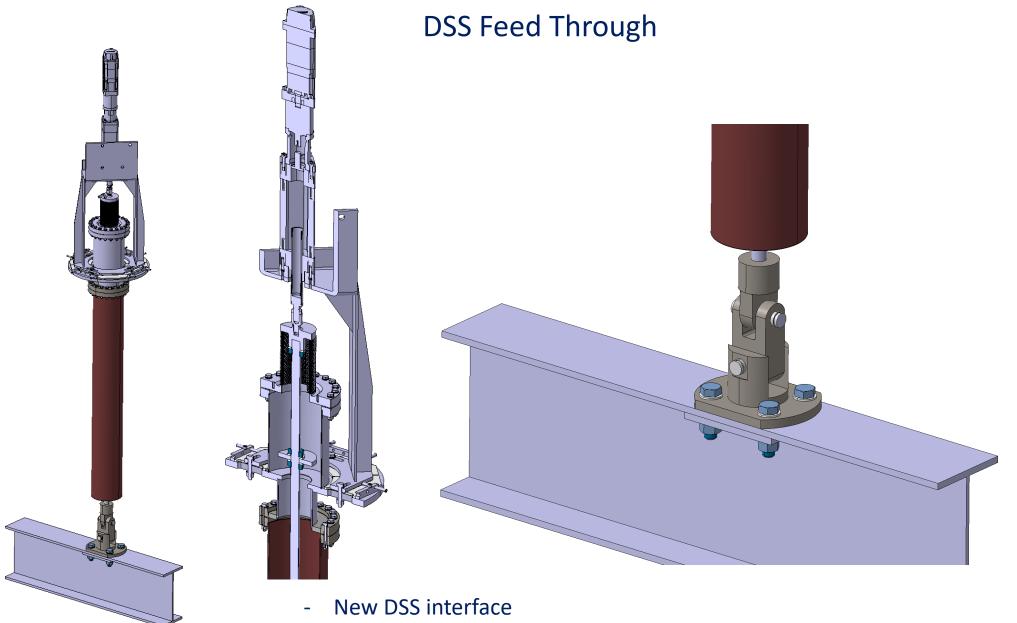

## **Internal Cryogenics**

- Complete new layout for the cool down pipes (to avoid interference with the detector)

- New Trolley
- New Yoke-to-DSS connection
- New DSS rail-to-DSS rail connection
- New Feedthrough-to-DSS rail connection