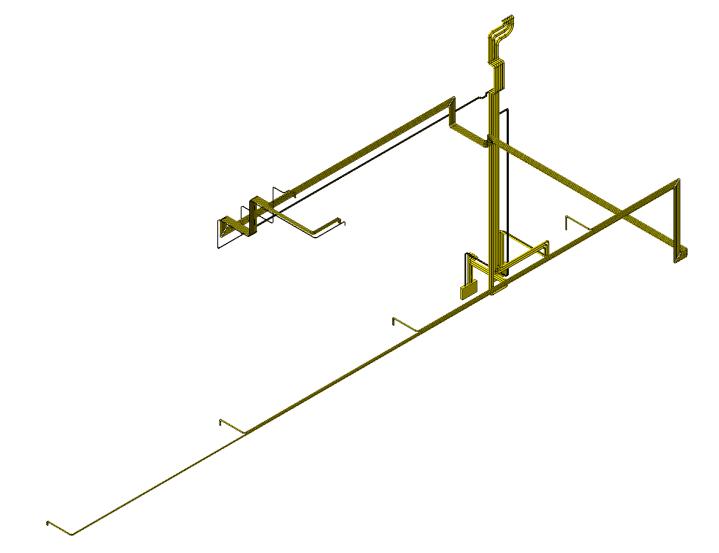

## **Internal Cryogenics**

- Complete new layout for the cool down pipes (to avoid interference with the detector)

- New Trolley
- New Yoke-to-DSS connection
- New DSS rail-to-DSS rail connection
- New Feedthrough-to-DSS rail connection