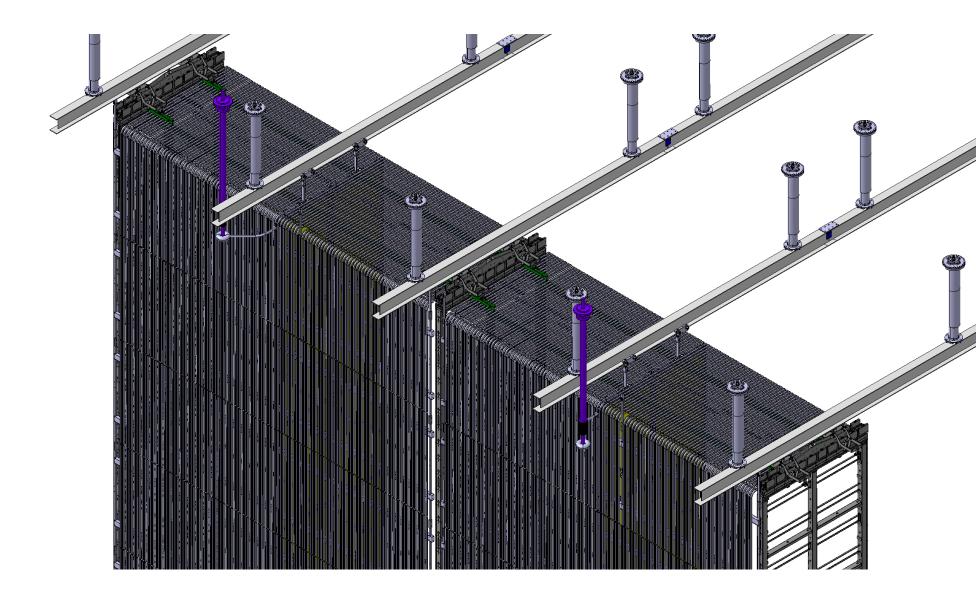

- Additional Clean Room Structure in front of the cryostat

### **Mezzanine Platform and Access**



- Offices and racks moved to have more free space on front mezzanine

#### Additional Electrical Equipment



- Additional electrical equipment conduits (connecting the racks behind offices to the racks on the detector mezzanine)

## **Internal Cryogenics**



- Complete new layout for the cool down pipes (to avoid interference with the detector)





- New Trolley
- New Yoke-to-DSS connection
- New DSS rail-to-DSS rail connection
- New Feedthrough-to-DSS rail connection

#### Ground Plane to DSS Interface



- New Ground Plane-to-DSS Rail interface & supports



- New bellow arrangement
- Added possibility for motorised height advisement

# DSS & CPA & APA



# DSS & End Wall & CPA & APA



### CPA to DSS