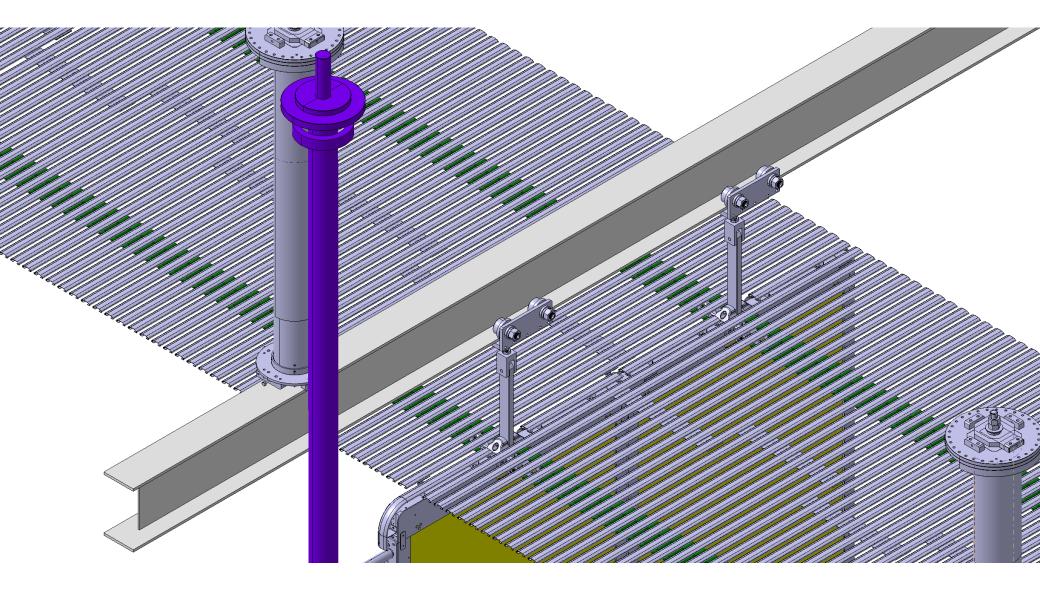

Room Structure in front of the cryostat

### **Mezzanine Platform and Access**



- Offices and racks moved to have more free space on front mezzanine

#### Additional Electrical Equipment



- Additional electrical equipment conduits (connecting the racks behind offices to the racks on the detector mezzanine)

## **Internal Cryogenics**



- Complete new layout for the cool down pipes (to avoid interference with the detector)





- New Trolley
- New Yoke-to-DSS connection
- New DSS rail-to-DSS rail connection
- New Feedthrough-to-DSS rail connection

#### Ground Plane to DSS Interface



- New Ground Plane-to-DSS Rail interface & supports



- New bellow arrangement
- Added possibility for motorised height advisement

# DSS & CPA & APA



# DSS & End Wall & CPA & APA



### CPA to DSS