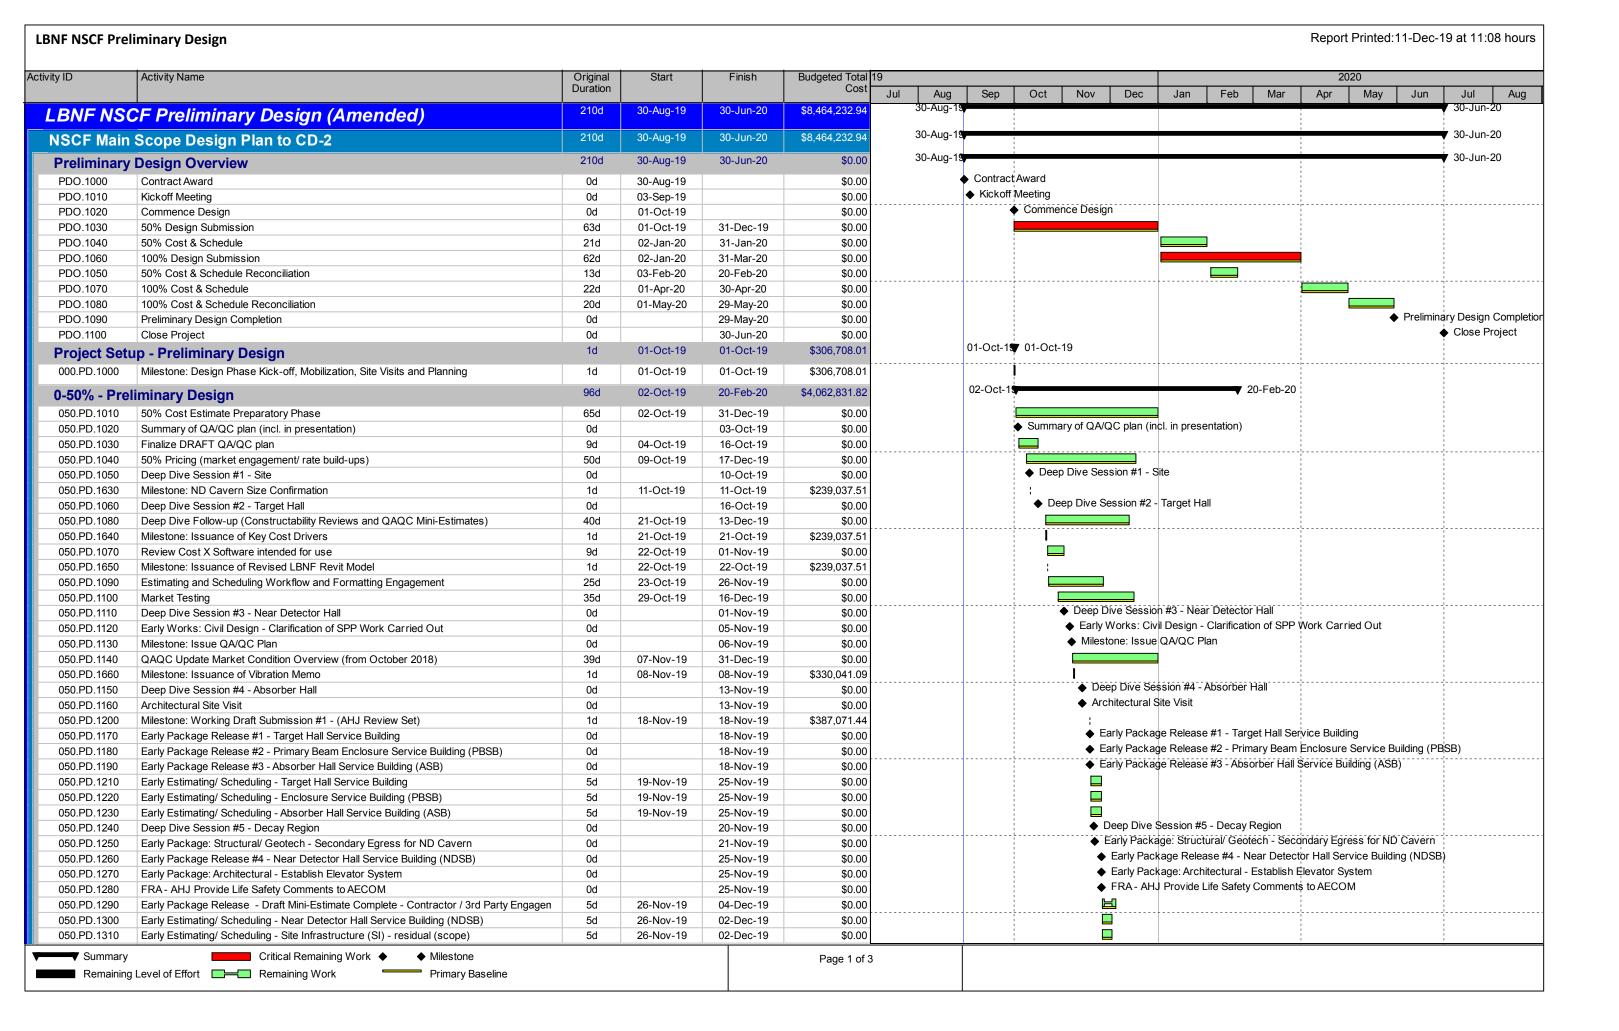

## Appendix E : Schedule

Report Printed:11-Dec-19 at 11:08 hours

| Activity ID                          | Activity Name                                      | Original | Start     | Finish    | Budgeted Total | 19  |     |     |                                      |       |             | 2020      |           |        |             |             |          |             |            |  |
|--------------------------------------|----------------------------------------------------|----------|-----------|-----------|----------------|-----|-----|-----|--------------------------------------|-------|-------------|-----------|-----------|--------|-------------|-------------|----------|-------------|------------|--|
|                                      |                                                    | Duration |           |           | Cost           | Jul | Aug | Sep | Oct                                  | Nov   | Dec         | Jan       | Feb       | М      | ar Ap       | or Ma       | y J      | un Jı       | ul Aug     |  |
| 100.PD.1210                          | Compile 100% Design Submission                     | 2d       | 27-Mar-20 | 30-Mar-20 | \$0.00         |     | •   |     | -                                    | •     | •           |           | •         |        | <b>!</b>    | •           | •        |             | •          |  |
| 100.PD.1220                          | Presentation Dry Run                               | 0d       |           | 27-Mar-20 | \$0.00         |     |     |     | ◆ Presentation Dry Run               |       |             |           |           |        |             |             |          |             |            |  |
| 100.PD.1230                          | Milestone: 100% Design Milestone Submission        | 1d       | 31-Mar-20 | 31-Mar-20 | \$347,807.12   |     |     |     |                                      |       |             |           |           |        | ļ           |             |          |             |            |  |
| 100.PD.1240                          | 100% Schedule/ Estimate Coordination               | 15d      | 01-Apr-20 | 21-Apr-20 | \$0.00         |     |     |     |                                      |       |             |           |           |        |             |             |          |             |            |  |
| 100.PD.1250                          | Milestone: 100% Design Presentation at FRA         | 3d       | 06-Apr-20 | 08-Apr-20 | \$398,903.55   |     |     |     |                                      |       |             |           |           |        |             |             |          |             |            |  |
| 100.PD.1260                          | QAQC Review 100% Estimate and Schedule Components  | 4d       | 22-Apr-20 | 27-Apr-20 | \$0.00         |     |     |     | <u> </u>                             |       |             |           |           |        |             |             |          |             |            |  |
| 100.PD.1270                          | Reconcile QAQC Comments, Final Review and Issuance | 3d       | 28-Apr-20 | 30-Apr-20 | \$0.00         |     |     |     |                                      |       |             |           |           |        |             |             |          |             |            |  |
| 100.PD.1280                          | Milestone: 100% Cost and Schedule Submission       | 1d       | 30-Apr-20 | 30-Apr-20 | \$398,903.55   |     |     |     |                                      | 1     |             |           |           |        |             |             |          |             |            |  |
| 100.PD.1290                          | Milestone: 100% Cost and Schedule Reconciliation   | 20d      | 01-May-20 | 29-May-20 | \$398,903.55   |     |     |     |                                      |       |             |           |           |        |             |             |          | 1           |            |  |
| Project Closure - Preliminary Design |                                                    | 1d       | 30-Jun-20 | 30-Jun-20 | \$398,903.55   |     |     |     | 30-Jun-2 <b>♥</b> 30-Jun-20          |       |             |           |           |        |             |             |          | Jun-20      |            |  |
| 000.PD.1100                          | Milestone: Task Order Closeout                     | 1d       | 30-Jun-20 | 30-Jun-20 | \$398,903.55   |     |     |     | 1                                    |       |             |           |           |        |             |             |          | ļ           |            |  |
| Project Management Office (PMO)      |                                                    | 123d     | 08-Nov-19 | 07-May-20 | \$0.00         |     |     |     | 08-Nov-1 <b>S</b>                    |       |             |           |           |        |             |             | 7-May-20 | )           |            |  |
| MR.1000                              | Issue Monthly Report #1 (October)                  | 0d       |           | 08-Nov-19 | \$0.00         |     |     |     | 1                                    | Issue | e Monthly I | Report #1 | (October) | )      |             |             |          | 1           |            |  |
| MR.2000                              | Issue Monthly Report #2 (November)                 | 0d       |           | 06-Dec-19 | \$0.00         |     |     |     | ◆ Issue Monthly Report #2 (November) |       |             |           |           |        |             |             |          |             |            |  |
| MR.3000                              | Issue Monthly Report #3 (December)                 | 0d       |           | 08-Jan-20 | \$0.00         |     |     |     |                                      |       |             | ♦ Issu    | e Monthly | Repor  | t #3 (Decer | mber)       |          |             |            |  |
| MR.4000                              | Issue Monthly Report #4 (January)                  | 0d       |           | 07-Feb-20 | \$0.00         |     |     |     |                                      |       |             |           | Issu      | ue Mon | thly Report | #4 (Januai  | ry)      | į           |            |  |
| MR.5000                              | Issue Monthly Report #5 (February)                 | 0d       |           | 06-Mar-20 | \$0.00         |     |     |     | 1                                    |       |             |           |           | ♦ Is   | ssue Month  | ly Report # | 5 (Febru | ıary) 🖟     |            |  |
| MR.6000                              | Issue Monthly Report #6 (March)                    | 0d       |           | 07-Apr-20 | \$0.00         |     |     |     | 1                                    |       |             |           |           |        | ♦ Is        |             | -        | t #6 (March |            |  |
| MR.7000                              | Issue Monthly Report #7 (April)                    | 0d       |           | 07-May-20 | \$0.00         |     |     |     | 1                                    |       |             |           |           |        | -           | ◆ Is        | sue Mon  | thly Report | #7 (April) |  |