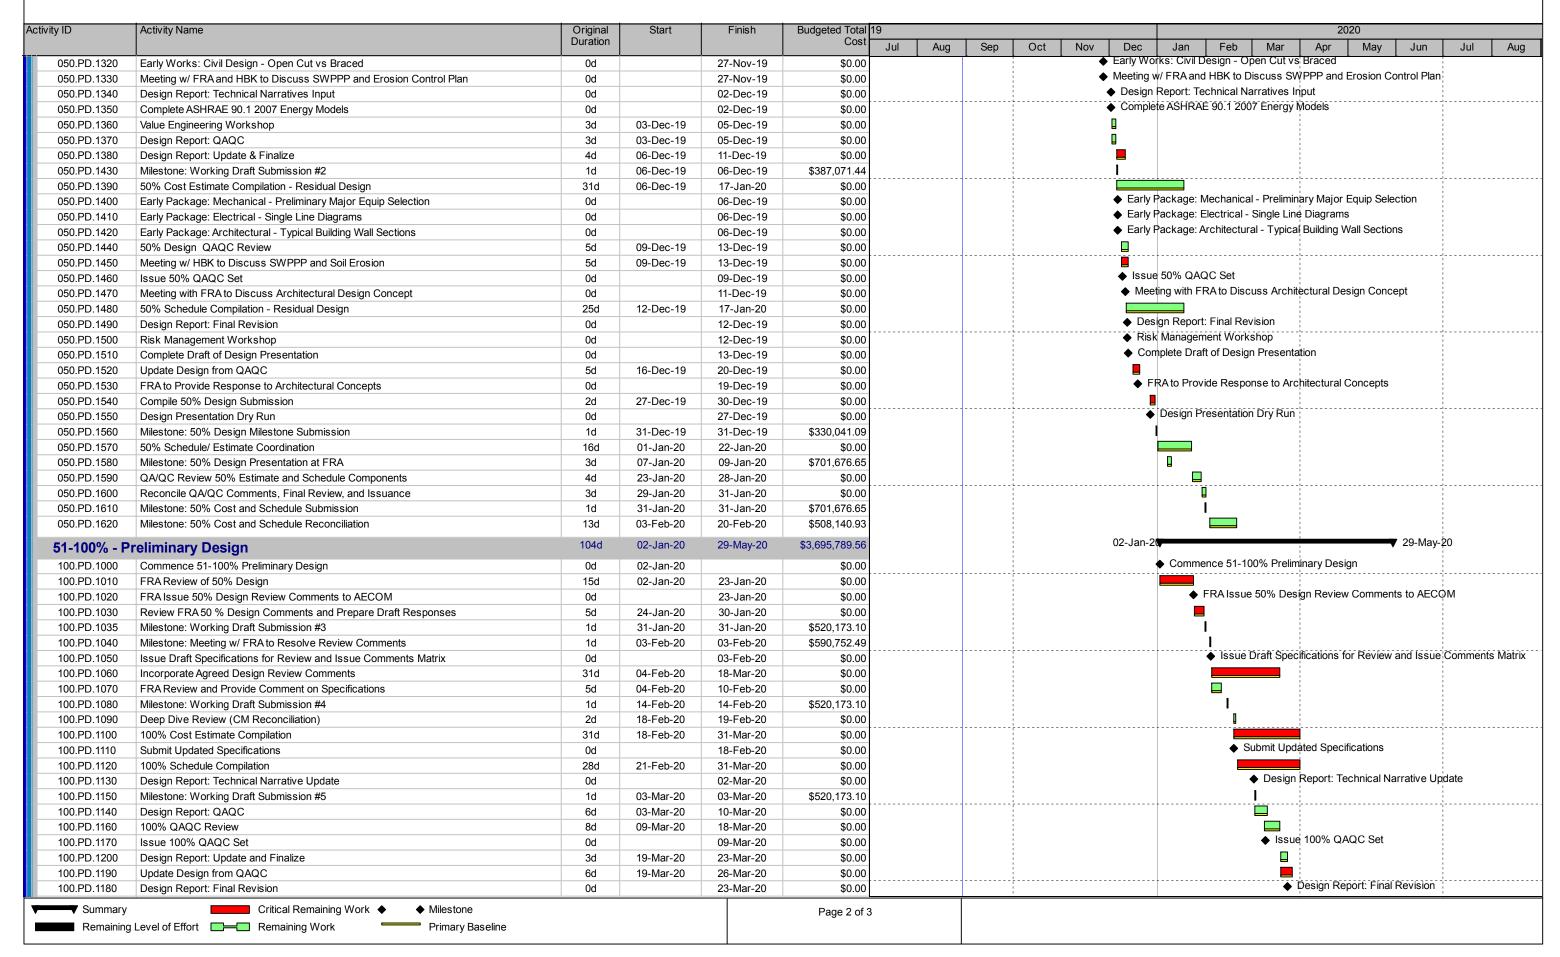

## Appendix E : Schedule

Report Printed:11-Dec-19 at 11:08 hours

| Activity ID                          | Activity Name                                      | Original | Start     | Finish    | Budgeted Total | 19  |     |     |                                      |       |             | 2020      |           |        |             |             |          |             |            |  |
|--------------------------------------|----------------------------------------------------|----------|-----------|-----------|----------------|-----|-----|-----|--------------------------------------|-------|-------------|-----------|-----------|--------|-------------|-------------|----------|-------------|------------|--|
|                                      |                                                    | Duration |           |           | Cost           | Jul | Aug | Sep | Oct                                  | Nov   | Dec         | Jan       | Feb       | М      | ar Ap       | or Ma       | y J      | un Jı       | ul Aug     |  |
| 100.PD.1210                          | Compile 100% Design Submission                     | 2d       | 27-Mar-20 | 30-Mar-20 | \$0.00         |     | •   |     | -                                    | •     | •           |           | •         |        | <b>!</b>    | •           | •        |             | •          |  |
| 100.PD.1220                          | Presentation Dry Run                               | 0d       |           | 27-Mar-20 | \$0.00         |     |     |     | ◆ Presentation Dry Run               |       |             |           |           |        |             |             |          |             |            |  |
| 100.PD.1230                          | Milestone: 100% Design Milestone Submission        | 1d       | 31-Mar-20 | 31-Mar-20 | \$347,807.12   |     |     |     |                                      |       |             |           |           |        | ļ           |             |          |             |            |  |
| 100.PD.1240                          | 100% Schedule/ Estimate Coordination               | 15d      | 01-Apr-20 | 21-Apr-20 | \$0.00         |     |     |     |                                      |       |             |           |           |        |             |             |          |             |            |  |
| 100.PD.1250                          | Milestone: 100% Design Presentation at FRA         | 3d       | 06-Apr-20 | 08-Apr-20 | \$398,903.55   |     |     |     |                                      |       |             |           |           |        |             |             |          |             |            |  |
| 100.PD.1260                          | QAQC Review 100% Estimate and Schedule Components  | 4d       | 22-Apr-20 | 27-Apr-20 | \$0.00         |     |     |     | <u> </u>                             |       |             |           |           |        |             |             |          |             |            |  |
| 100.PD.1270                          | Reconcile QAQC Comments, Final Review and Issuance | 3d       | 28-Apr-20 | 30-Apr-20 | \$0.00         |     |     |     |                                      |       |             |           |           |        |             |             |          |             |            |  |
| 100.PD.1280                          | Milestone: 100% Cost and Schedule Submission       | 1d       | 30-Apr-20 | 30-Apr-20 | \$398,903.55   |     |     |     |                                      | 1     |             |           |           |        |             |             |          |             |            |  |
| 100.PD.1290                          | Milestone: 100% Cost and Schedule Reconciliation   | 20d      | 01-May-20 | 29-May-20 | \$398,903.55   |     |     |     |                                      |       |             |           |           |        |             |             |          | 1           |            |  |
| Project Closure - Preliminary Design |                                                    | 1d       | 30-Jun-20 | 30-Jun-20 | \$398,903.55   |     |     |     | 30-Jun-2 <b>♥</b> 30-Jun-20          |       |             |           |           |        |             |             |          | Jun-20      |            |  |
| 000.PD.1100                          | Milestone: Task Order Closeout                     | 1d       | 30-Jun-20 | 30-Jun-20 | \$398,903.55   |     |     |     | 1                                    |       |             |           |           |        |             |             |          | ļ           |            |  |
| Project Management Office (PMO)      |                                                    | 123d     | 08-Nov-19 | 07-May-20 | \$0.00         |     |     |     | 08-Nov-1 <b>S</b>                    |       |             |           |           |        |             |             | 7-May-20 | )           |            |  |
| MR.1000                              | Issue Monthly Report #1 (October)                  | 0d       |           | 08-Nov-19 | \$0.00         |     |     |     | 1                                    | Issue | e Monthly I | Report #1 | (October) | )      |             |             |          | 1           |            |  |
| MR.2000                              | Issue Monthly Report #2 (November)                 | 0d       |           | 06-Dec-19 | \$0.00         |     |     |     | ◆ Issue Monthly Report #2 (November) |       |             |           |           |        |             |             |          |             |            |  |
| MR.3000                              | Issue Monthly Report #3 (December)                 | 0d       |           | 08-Jan-20 | \$0.00         |     |     |     |                                      |       |             | ♦ Issu    | e Monthly | Repor  | t #3 (Decer | mber)       |          |             |            |  |
| MR.4000                              | Issue Monthly Report #4 (January)                  | 0d       |           | 07-Feb-20 | \$0.00         |     |     |     |                                      |       |             |           | Issu      | ue Mon | thly Report | #4 (Januai  | ry)      | į           |            |  |
| MR.5000                              | Issue Monthly Report #5 (February)                 | 0d       |           | 06-Mar-20 | \$0.00         |     |     |     | 1                                    |       |             |           |           | ♦ Is   | ssue Month  | ly Report # | 5 (Febru | ıary) 🖟     |            |  |
| MR.6000                              | Issue Monthly Report #6 (March)                    | 0d       |           | 07-Apr-20 | \$0.00         |     |     |     | 1                                    |       |             |           |           |        | ♦ Is        |             | -        | t #6 (March |            |  |
| MR.7000                              | Issue Monthly Report #7 (April)                    | 0d       |           | 07-May-20 | \$0.00         |     |     |     | 1                                    |       |             |           |           |        | -           | ◆ Is        | sue Mon  | thly Report | #7 (April) |  |