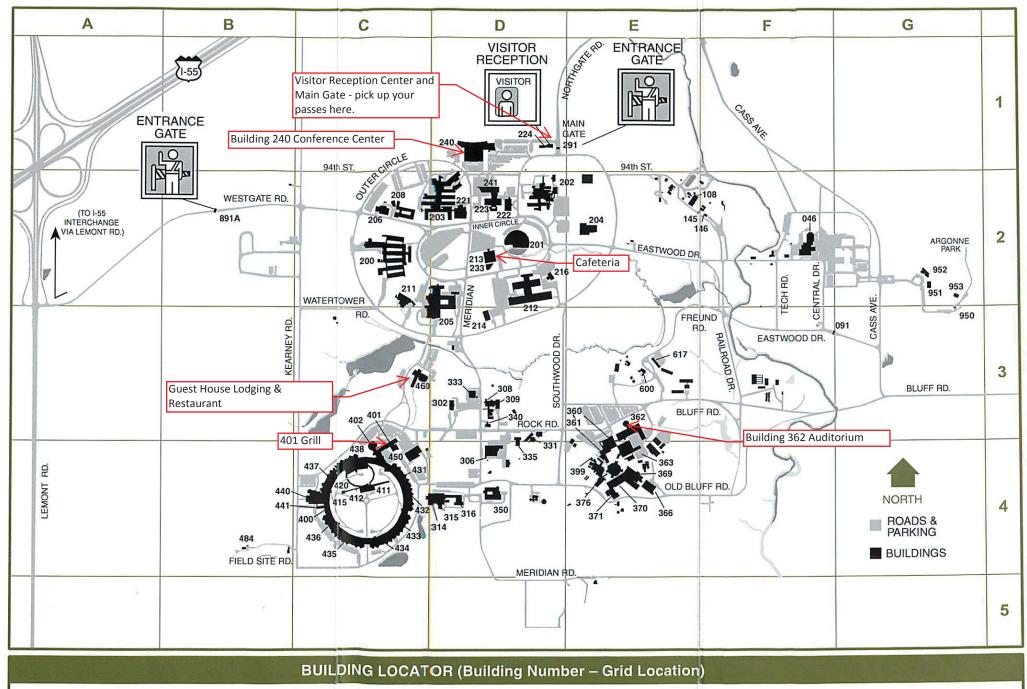

| East Area | 100 Area | 200 Area     | 206 – C2 | 221 – D2 | 300 Area | 314 – D4 | 340 – D3 | 360 – E4 | 370 – E4 | 400 Area | 415 – C4 | 435 – C4 | 450 – C4 | 600 Area | OFFSITE  |          |
|-----------|----------|--------------|----------|----------|----------|----------|----------|----------|----------|----------|----------|----------|----------|----------|----------|----------|
| 046 – F2  | 108 – E2 | 200 – C2     | 208 – C2 | 222 – D2 | 302 - D3 | 315 – D4 | 350 – D4 | 361 – E4 | 371 – E4 | 400 – C4 | 420 - C4 | 436 - C4 | 460 – C3 | 600 – E3 | 900 Area | 951 – G2 |
| 091 – G3  | 145 – F2 | 201 – D2     | 211 - C2 | 223 – D2 | 306 - D4 | 316 - D4 |          | 362 - E3 | 376 – E4 | 401 – C4 | 431 – C4 | 437 – C4 | 484 – B4 | 617 – E3 | 950 – G3 | 952 – G2 |
|           | 146 – F2 | 202 – D2     | 212 - D2 | 224 – D1 | 308 - D3 | 331 – D4 |          | 363 - E4 | 399 – E4 | 402 – C4 | 432 - C4 | 438 – C4 |          |          |          | 953 – G2 |
|           |          | 203 – D2     | 213 - D2 | 233 – D2 | 309 - D3 | 333 – D3 |          | 366 - E4 |          | 411 – C4 | 433 - C4 | 440 - C4 |          | 800 Area |          |          |
|           |          | 204 – E2     | 214 – D3 | 240 – D1 |          | 335 – D4 |          | 369 - E4 |          | 412 – C4 | 434 – C4 | 441 – C4 |          | 891 – B2 | 0        |          |
|           |          | 205 - D2, D3 | 216 – D2 | 291 – D1 |          |          |          |          |          |          |          |          |          |          |          |          |