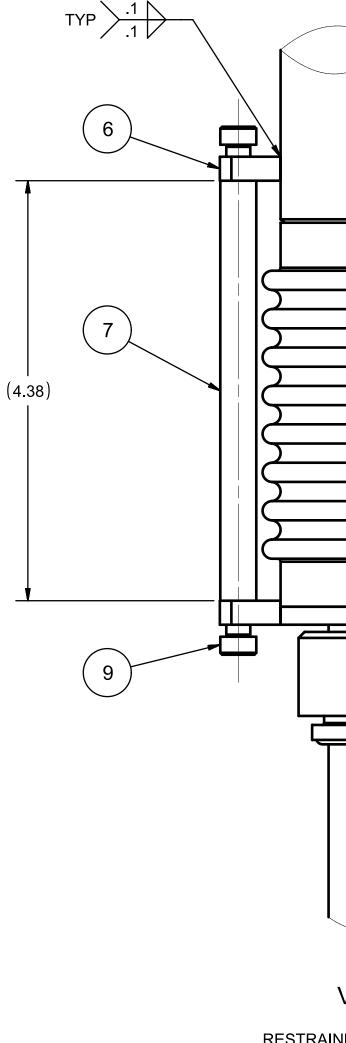

2

|                                                                                                                                                                                                                                                                                                        | REV REVISION CONTROL DOCUMENT DATES SIGNATURES   - F10132199RCD DRAWN                                                                                                                                                                                                                                                                                                                                                                                                                                                                                                                                                                                       | K |
|--------------------------------------------------------------------------------------------------------------------------------------------------------------------------------------------------------------------------------------------------------------------------------------------------------|-------------------------------------------------------------------------------------------------------------------------------------------------------------------------------------------------------------------------------------------------------------------------------------------------------------------------------------------------------------------------------------------------------------------------------------------------------------------------------------------------------------------------------------------------------------------------------------------------------------------------------------------------------------|---|
|                                                                                                                                                                                                                                                                                                        |                                                                                                                                                                                                                                                                                                                                                                                                                                                                                                                                                                                                                                                             |   |
|                                                                                                                                                                                                                                                                                                        |                                                                                                                                                                                                                                                                                                                                                                                                                                                                                                                                                                                                                                                             | H |
| $TYP \underbrace{\frac{1}{1}}_{6}$                                                                                                                                                                                                                                                                     |                                                                                                                                                                                                                                                                                                                                                                                                                                                                                                                                                                                                                                                             | G |
| (4.38)                                                                                                                                                                                                                                                                                                 |                                                                                                                                                                                                                                                                                                                                                                                                                                                                                                                                                                                                                                                             | F |
| 9                                                                                                                                                                                                                                                                                                      |                                                                                                                                                                                                                                                                                                                                                                                                                                                                                                                                                                                                                                                             | E |
|                                                                                                                                                                                                                                                                                                        | VIEW A-A<br>SCALE 1:1<br>RESTRAINING ROD INSTALLATION<br>TYP 2 PLACES                                                                                                                                                                                                                                                                                                                                                                                                                                                                                                                                                                                       | D |
|                                                                                                                                                                                                                                                                                                        |                                                                                                                                                                                                                                                                                                                                                                                                                                                                                                                                                                                                                                                             | С |
| 16 15   14 1   13 1   12 1                                                                                                                                                                                                                                                                             | FC0074805   PIPE. 2.00" NPS SCH 10S, 304 SST   AR     FC0074804   PIPE, .50" NPS SCH 10S, 304 SST   AR     FC0029242   TEE, PIPE, 2" SCH 10, 304 SS   1     FC0028512   ELBOW, PIPE-90, SHORT, 2"×10S, 304 SS   1     FC0028303   ELBOW, PIPE-90, LONG, 1/2"×10S, 304 SS   2     FC0027063   O-RING, -220, VITON   2     F10132146   TUBE, 1.375 OD X 0.035 W, 24.20 LG FOR<br>U-TUBE   2     F10047253   VALVE - CVI VACUUMSEAL-OFF VALVE V1046-32<br>DWG NO 183316   1                                                                                                                                                                                    |   |
| 8 1   7 1   6 1   5 1   4 1   3 1   2 1                                                                                                                                                                                                                                                                | F09107650SHOULDER SCREW 1-4DIAX375LG8F09084123MALE BAYONET END 145487-62F00441036BELLOWS RESTRAINING ROD LONG4F00258428BRACKET RESTRAINING ROD8F00168908VACUUM COUPLING NUT 1.500 BAYONET2F00145524COUPLING ADAPTER 1.50 BAYONET2F00129148VERTICAL BELLOWS2F00129086FLANGE UPPER ADAPTER 1290862F00129084FLANGE SEAL OFF VALVE1                                                                                                                                                                                                                                                                                                                             | B |
| ±.X   ±.XX   ±.XXX   ±X/X   ±X°   CHECKED     .1   .02   .005   1/16   1°   APPROVED     BREAK ALL SHARP EDGES, MAX: .015   USED ON   USED ON   USED ON     DO NOT SCALE DRAWING   DIMENSIONS BASED ON: ASME Y14.5-2009   USED ON     MAX MACHINE ALL SURFACES: 125   DRAWING UNITS: INCHES   MATERIAL | FERMI NO   PART NAME   QTY     D.RICHARDSON   DATE   27-Dec-2019   FERMI NATIONAL ACCELERATOR LABORATORY   INITED STATES DEPARTMENT OF ENERGY     G.S.JOHNSON   DATE   07-Feb-2020   Image: Constant of energy   Image: Constant of energy     R.WANG   DATE   14-Feb-2020   Image: Constant of energy   Image: Constant of energy   Image: Constant of energy     SEE PARTS LIST   SCALE   SIZE   DRAWING NUMBER   SHEET   Rev     I Division - Cryogenic Support CAGE CODE: OUSRG   SCALE   SIZE   DRAWING NUMBER   SHEET   Rev     1   I   Image: Constant of energy   Image: Constant of energy   Image: Constant of energy   Image: Constant of energy | A |