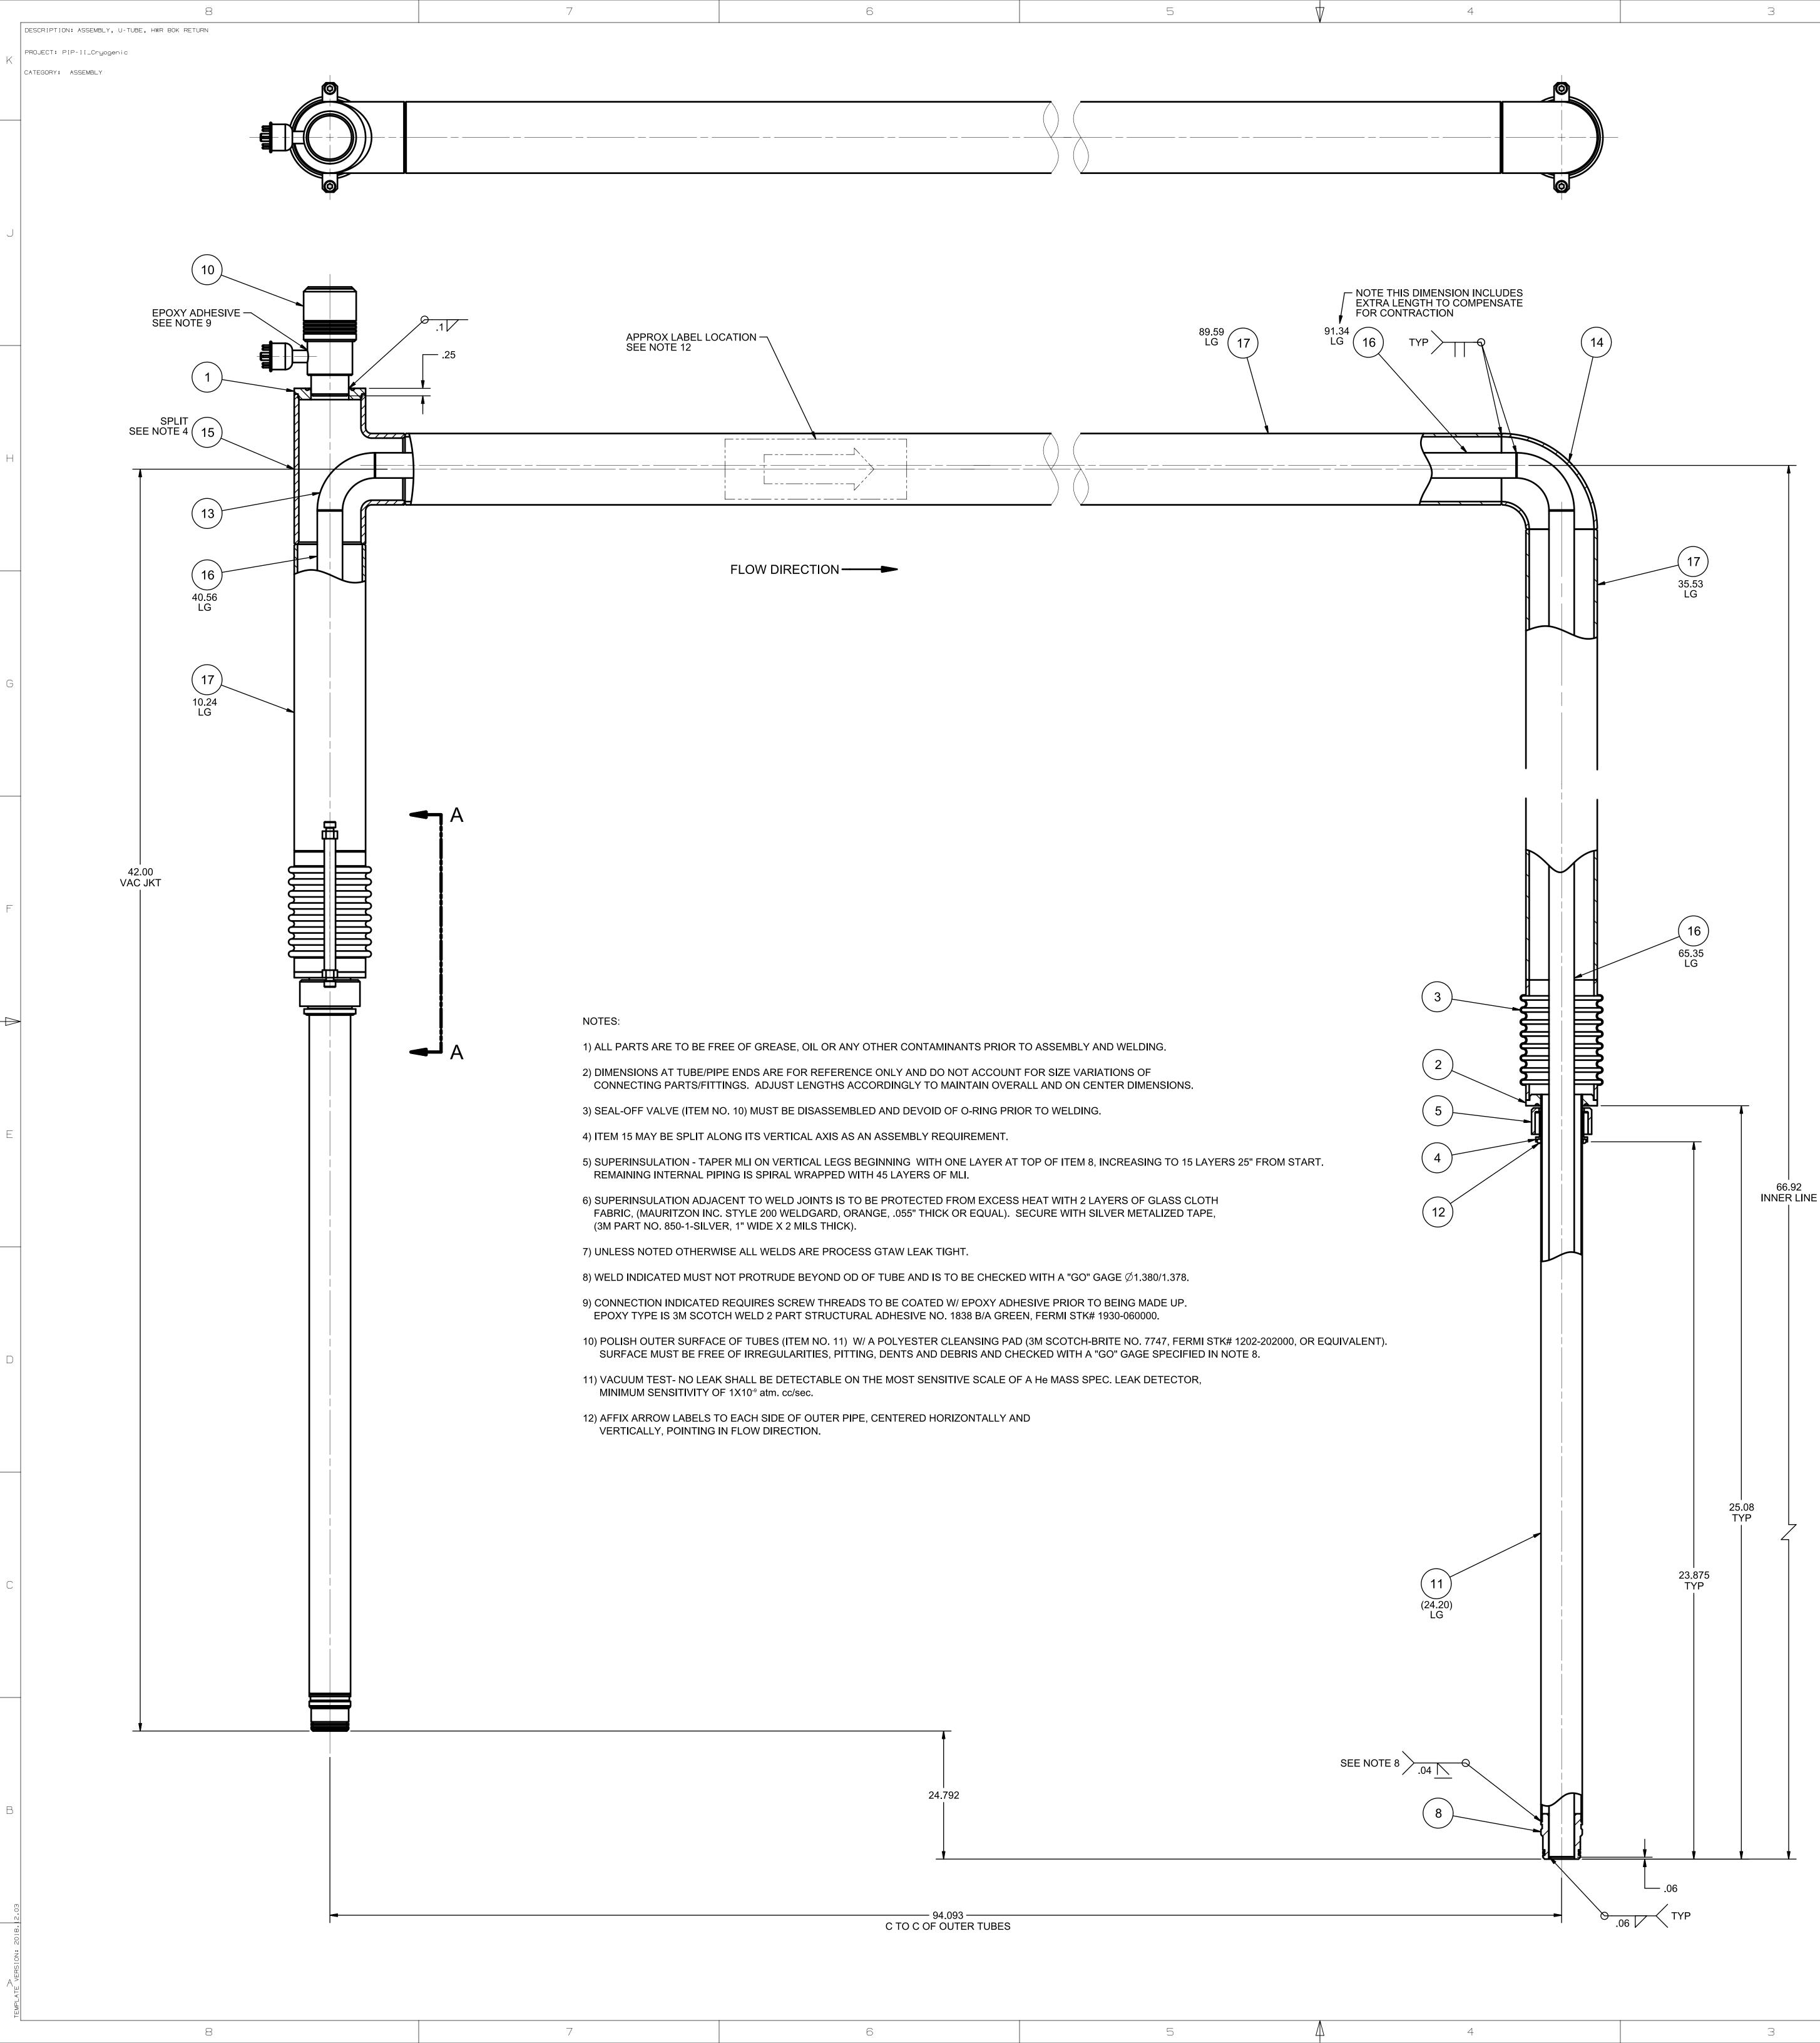

2

|                                                                                                                                                                                                                                                                                                        | REV REVISION CONTROL DOCUMENT DATES SIGNATURES   - F10132199RCD DRAWN                                                                                                                                                                                                                                                                                                                                                                                                                                                                                                                                                                                       | K |
|--------------------------------------------------------------------------------------------------------------------------------------------------------------------------------------------------------------------------------------------------------------------------------------------------------|-------------------------------------------------------------------------------------------------------------------------------------------------------------------------------------------------------------------------------------------------------------------------------------------------------------------------------------------------------------------------------------------------------------------------------------------------------------------------------------------------------------------------------------------------------------------------------------------------------------------------------------------------------------|---|
|                                                                                                                                                                                                                                                                                                        |                                                                                                                                                                                                                                                                                                                                                                                                                                                                                                                                                                                                                                                             |   |
|                                                                                                                                                                                                                                                                                                        |                                                                                                                                                                                                                                                                                                                                                                                                                                                                                                                                                                                                                                                             | H |
| $TYP \underbrace{\frac{1}{1}}_{6}$                                                                                                                                                                                                                                                                     |                                                                                                                                                                                                                                                                                                                                                                                                                                                                                                                                                                                                                                                             | G |
| (4.38)                                                                                                                                                                                                                                                                                                 |                                                                                                                                                                                                                                                                                                                                                                                                                                                                                                                                                                                                                                                             | F |
| 9                                                                                                                                                                                                                                                                                                      |                                                                                                                                                                                                                                                                                                                                                                                                                                                                                                                                                                                                                                                             | E |
|                                                                                                                                                                                                                                                                                                        | VIEW A-A<br>SCALE 1:1<br>RESTRAINING ROD INSTALLATION<br>TYP 2 PLACES                                                                                                                                                                                                                                                                                                                                                                                                                                                                                                                                                                                       | D |
|                                                                                                                                                                                                                                                                                                        |                                                                                                                                                                                                                                                                                                                                                                                                                                                                                                                                                                                                                                                             | С |
| 16 15   14 1   13 1   12 1                                                                                                                                                                                                                                                                             | FC0074805   PIPE. 2.00" NPS SCH 10S, 304 SST   AR     FC0074804   PIPE, .50" NPS SCH 10S, 304 SST   AR     FC0029242   TEE, PIPE, 2" SCH 10, 304 SS   1     FC0028512   ELBOW, PIPE-90, SHORT, 2"×10S, 304 SS   1     FC0028303   ELBOW, PIPE-90, LONG, 1/2"×10S, 304 SS   2     FC0027063   O-RING, -220, VITON   2     F10132146   TUBE, 1.375 OD X 0.035 W, 24.20 LG FOR<br>U-TUBE   2     F10047253   VALVE - CVI VACUUMSEAL-OFF VALVE V1046-32<br>DWG NO 183316   1                                                                                                                                                                                    |   |
| 8 1   7 1   6 1   5 1   4 1   3 1   2 1                                                                                                                                                                                                                                                                | F09107650SHOULDER SCREW 1-4DIAX375LG8F09084123MALE BAYONET END 145487-62F00441036BELLOWS RESTRAINING ROD LONG4F00258428BRACKET RESTRAINING ROD8F00168908VACUUM COUPLING NUT 1.500 BAYONET2F00145524COUPLING ADAPTER 1.50 BAYONET2F00129148VERTICAL BELLOWS2F00129086FLANGE UPPER ADAPTER 1290862F00129084FLANGE SEAL OFF VALVE1                                                                                                                                                                                                                                                                                                                             | B |
| ±.X   ±.XX   ±.XXX   ±X/X   ±X°   CHECKED     .1   .02   .005   1/16   1°   APPROVED     BREAK ALL SHARP EDGES, MAX: .015   USED ON   USED ON   USED ON     DO NOT SCALE DRAWING   DIMENSIONS BASED ON: ASME Y14.5-2009   USED ON     MAX MACHINE ALL SURFACES: 125   DRAWING UNITS: INCHES   MATERIAL | FERMI NO   PART NAME   QTY     D.RICHARDSON   DATE   27-Dec-2019   FERMI NATIONAL ACCELERATOR LABORATORY   INITED STATES DEPARTMENT OF ENERGY     G.S.JOHNSON   DATE   07-Feb-2020   Image: Constant of energy   Image: Constant of energy     R.WANG   DATE   14-Feb-2020   Image: Constant of energy   Image: Constant of energy   Image: Constant of energy     SEE PARTS LIST   SCALE   SIZE   DRAWING NUMBER   SHEET   Rev     I Division - Cryogenic Support CAGE CODE: OUSRG   SCALE   SIZE   DRAWING NUMBER   SHEET   Rev     1   I   Image: Constant of energy   Image: Constant of energy   Image: Constant of energy   Image: Constant of energy | A |