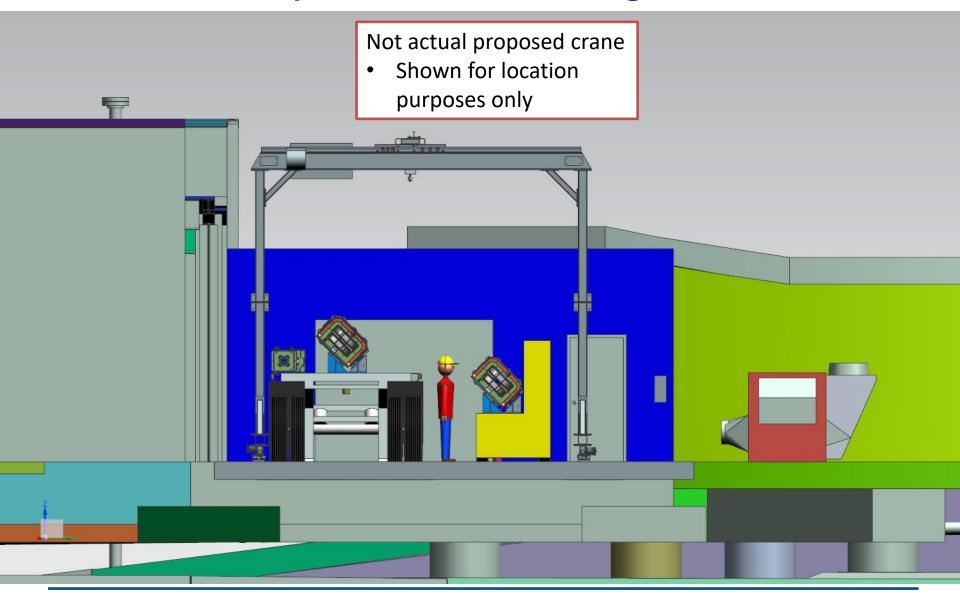

### **Open Cylinder Hydraulic Gantry Lift System**

- Quote received for ~ \$13k per month rental
  - Magnet installation schedule~2 months
- 220 V, 10 A draw
- Some side shift included (see below pic)