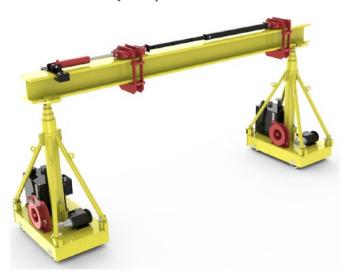

### **Open Cylinder Hydraulic Gantry Lift System**

- Quote received for ~ \$13k per month rental
  - Magnet installation schedule~2 months
- 220 V, 10 A draw
- Some side shift included (see below pic)