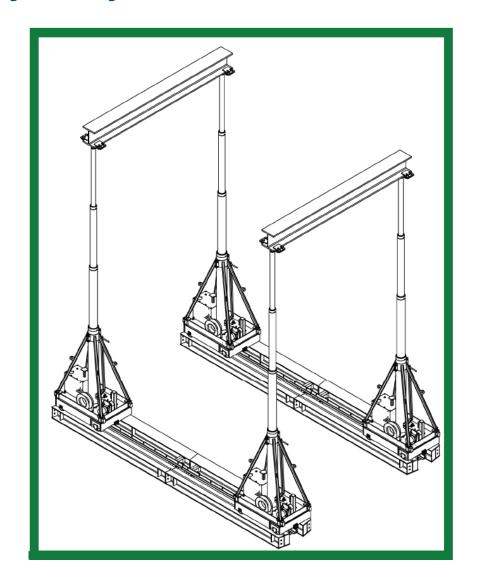

### **Open Cylinder Hydraulic Gantry Lift System**

- Quote received for ~ \$13k per month rental
  - Magnet installation schedule~2 months
- 220 V, 10 A draw
- Some side shift included (see below pic)