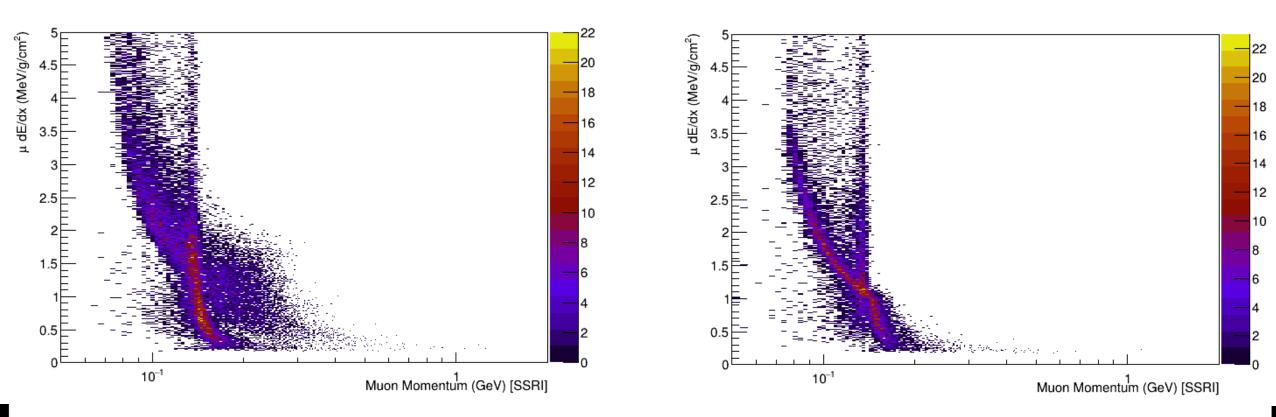

## **Track length**

#### Includes B-field and rotation

• Without B-field and rotation