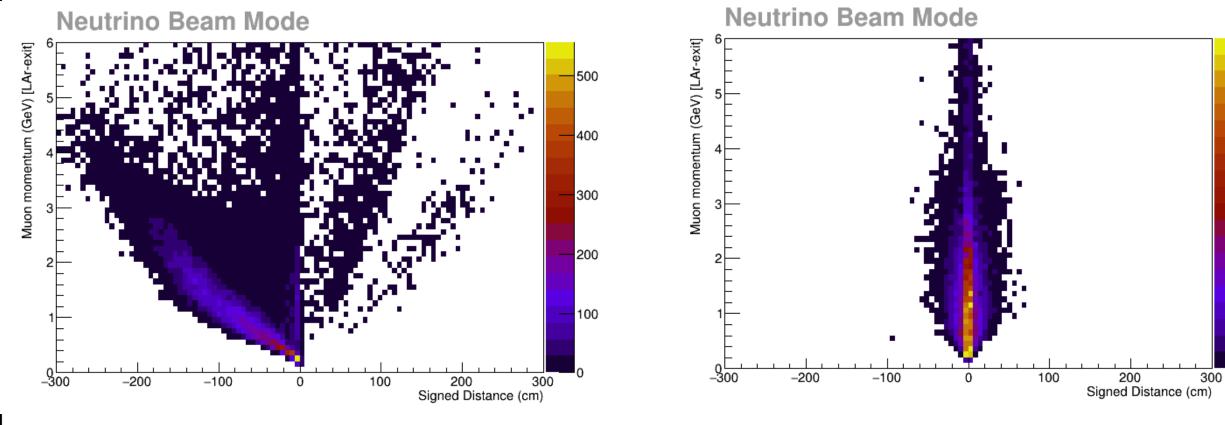

#### Includes B-field and rotation Without B-field and rotation

Includes B-field and rotation

• Without B-field and rotation