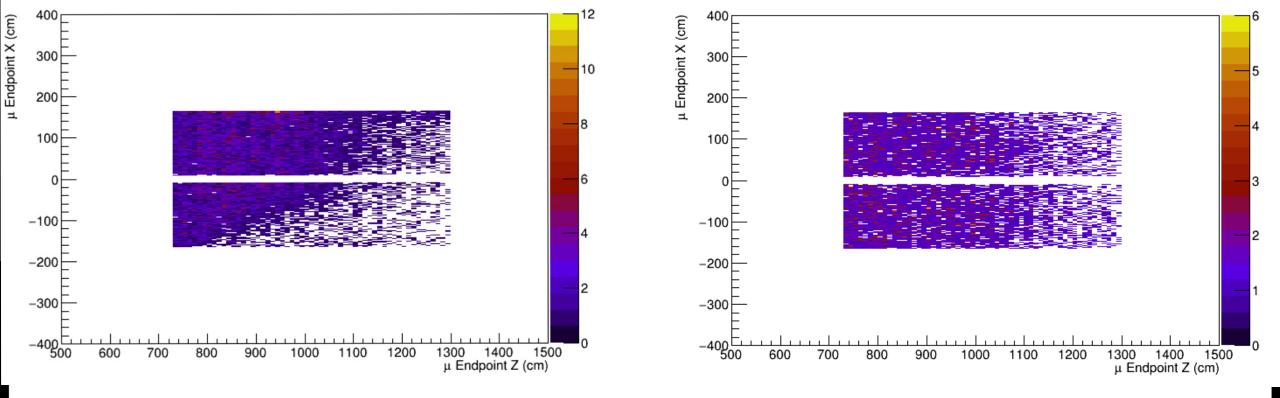

## **Track length**

### Includes B-field and rotation

### • Without B-field and rotation