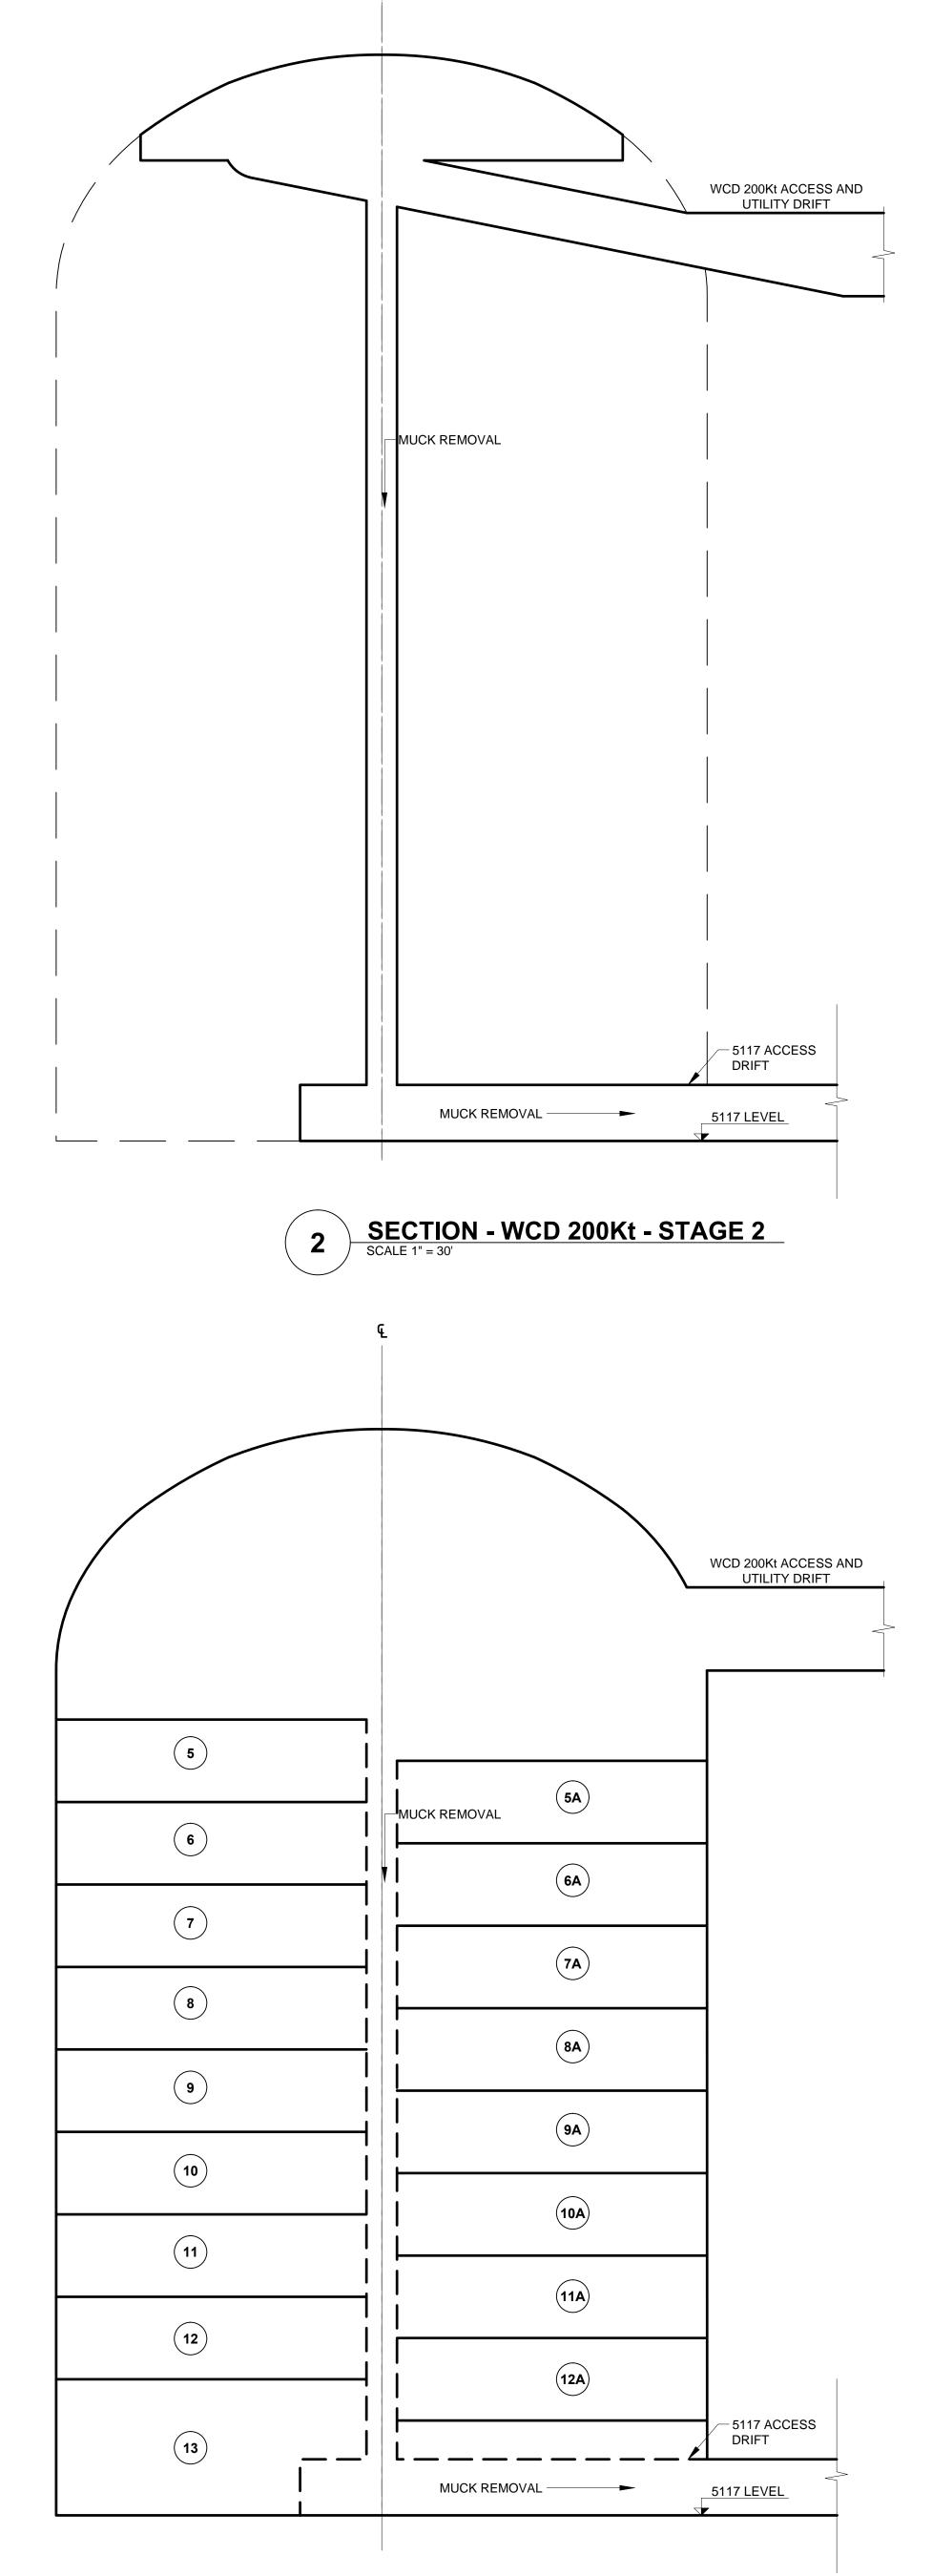

#### **SEQUENCE STAGE 2**

EXCAVATE TOP LEVEL OF DOME AND INSTALL SUPPORT.
EXCAVATE RAISE BORE ELEVATION 4722 L AND 5117 L.