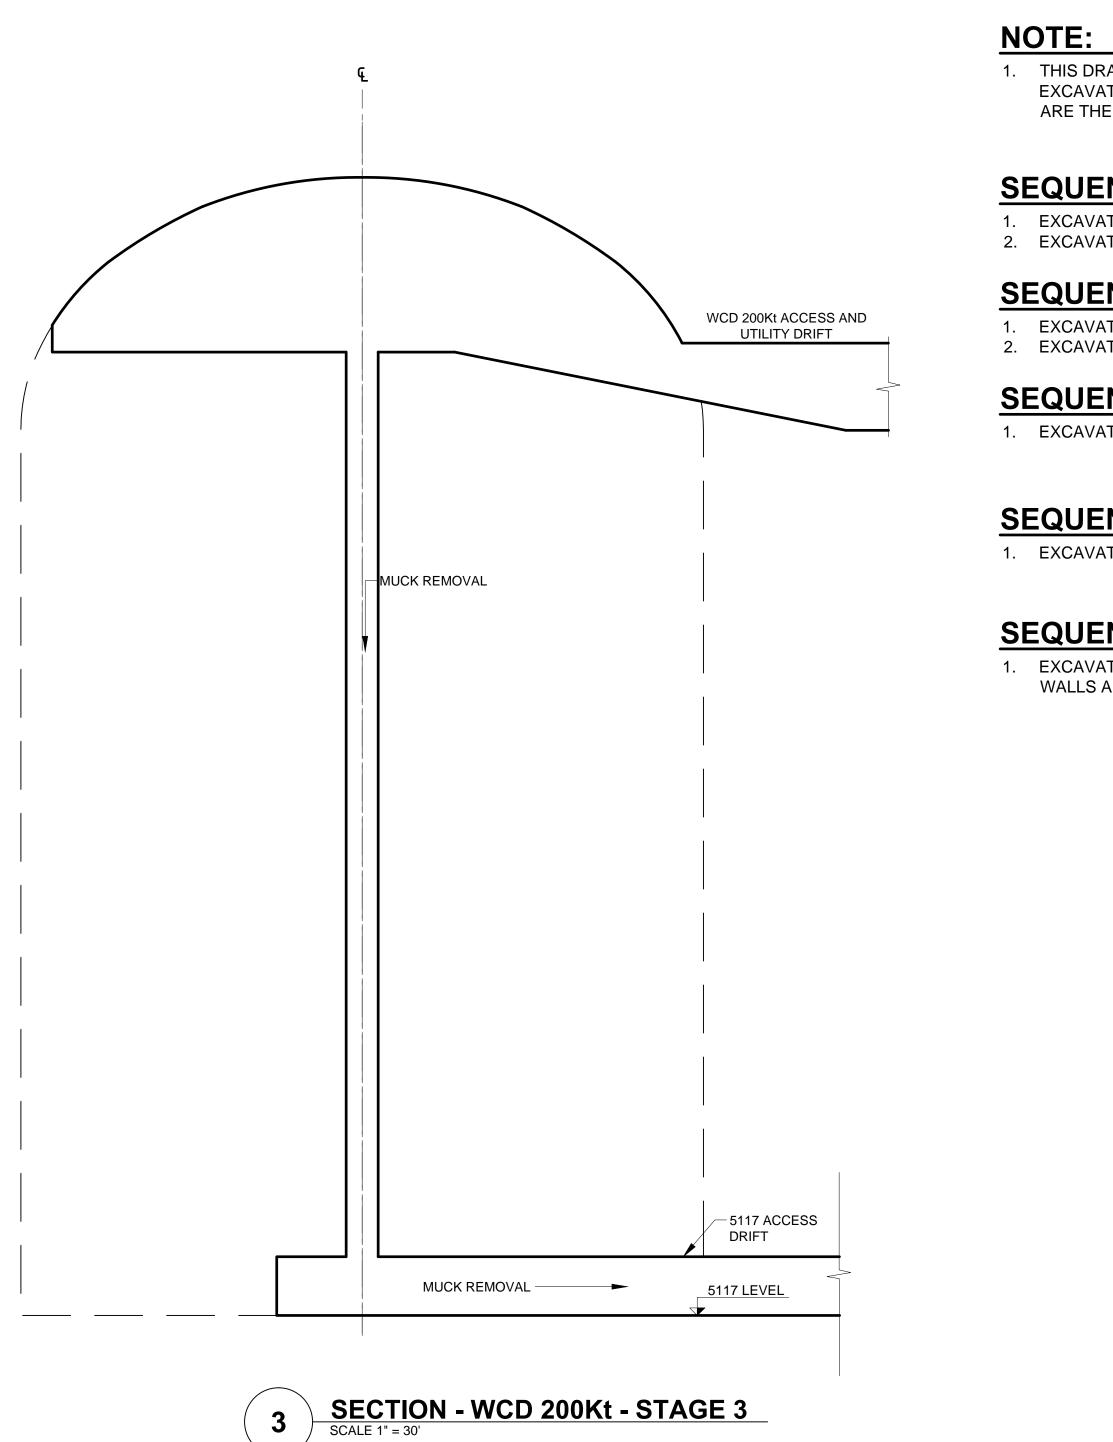

#### **SEQUENCE STAGE 3**

1. EXCAVATE SECOND LEVEL OF DOME AND INSTALL SUPPORT.