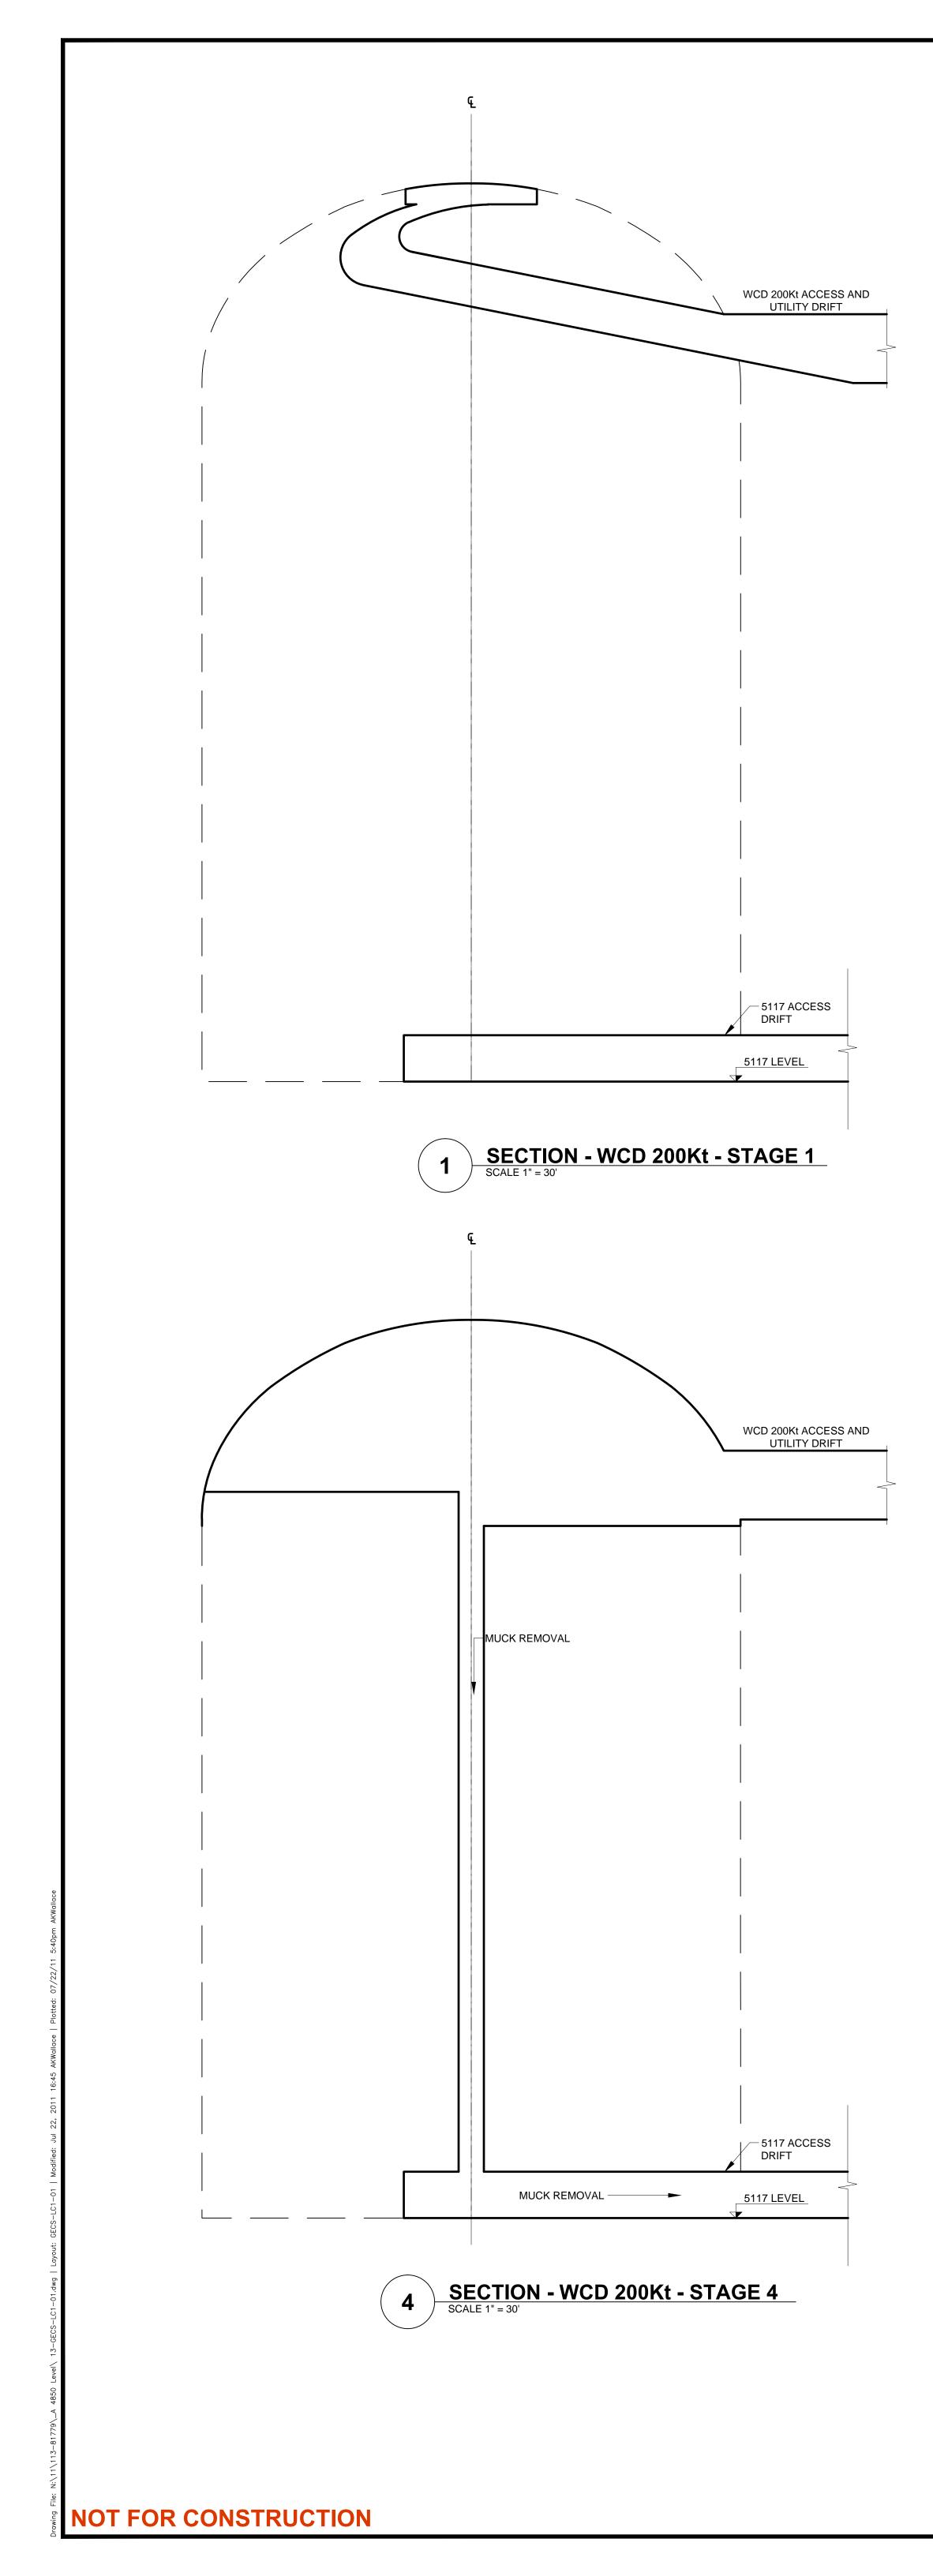

## **SEQUENCE STAGE 1**

1. EXCAVATE RAMP TO DOME. 2. EXCAVATE 5117 DRIFT INTO CENTER OF WCD.

#### **SEQUENCE STAGE 2**

EXCAVATE TOP LEVEL OF DOME AND INSTALL SUPPORT.
EXCAVATE RAISE BORE ELEVATION 4722 L AND 5117 L.

#### **SEQUENCE STAGE 3**

1. EXCAVATE SECOND LEVEL OF DOME AND INSTALL SUPPORT.

## **SEQUENCE STAGE 4**

1. EXCAVATE THIRD LEVEL OF DOME AND INSTALL SUPPORT.