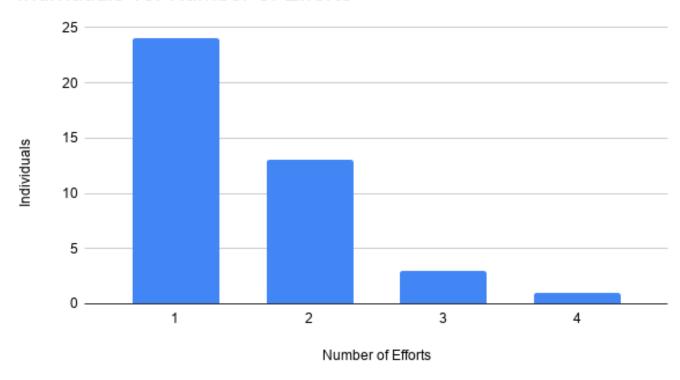

#### Individuals vs. Number of Efforts

## **Preliminary Results**

NB: A person with 1 effort can show up twice if they list 2 frontiers for the effort

Survey response rate may be significant effect on distribution