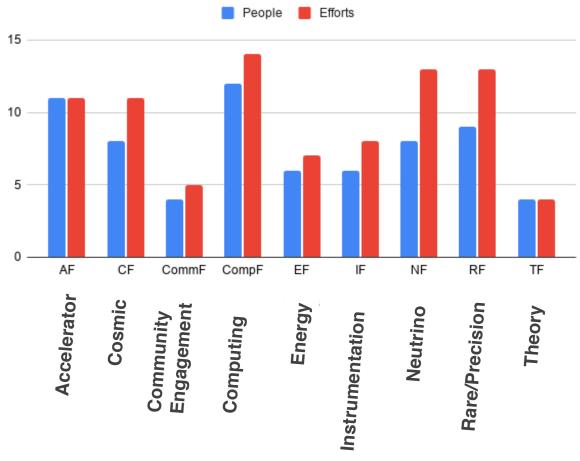

## **Preliminary Results**

NB: A person with 1 effort can show up twice if they list 2 frontiers for the effort

Survey response rate may be significant effect on distribution

#### People/People and People/Efforts