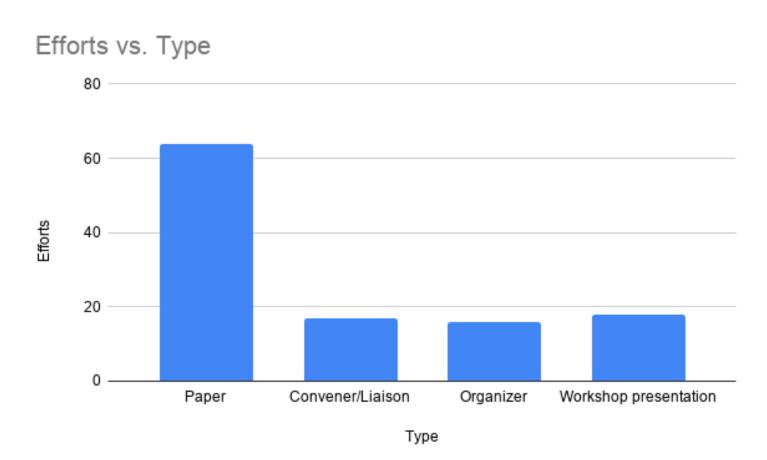

rs, which makes aggregation of results somewhat ambiguous and error-prone.
- Many answers to "primary frontier/topical group" contained list of all related TGs.
- No attempt to enforce unitarity.
- Response rate: Some well-known participants in Snowmass process are missing from survey.
  - Perhaps due in part to discussion of proposed 1-year delay in process.



## Response

- 43 respondents, 41 answered "yes" or "maybe" to "Are you planning to participate".
- Respondents identified 63 unique efforts.

#### Individuals vs. Number of Efforts





## **Preliminary Results**

NB: A person with 1 effort can show up twice if they list 2 frontiers for the effort

Survey response rate may be significant effect on distribution

#### People/People and People/Efforts





# **Types of Activities**





## **Concerns**

| Concern                                                                                          | Respondents | Follow-up                                                                                |
|--------------------------------------------------------------------------------------------------|-------------|------------------------------------------------------------------------------------------|
| Not enough time to participate at desired level                                                  | 7           | May improve depending on outcome of delay discussion.                                    |
| Hard to keep track of all Snowmass activities                                                    | 4           | May improve depending on outcome of delay disc