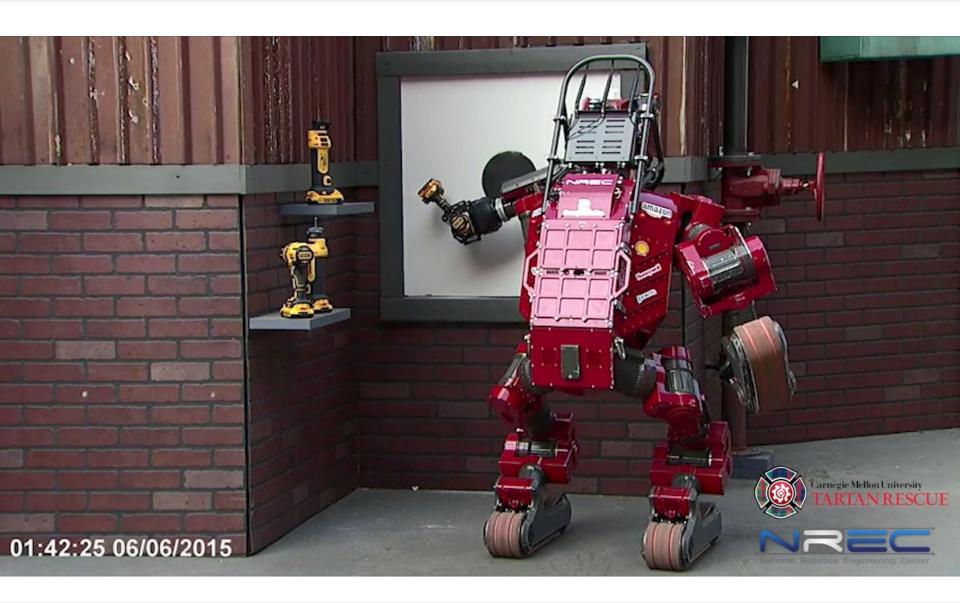

pertise



Motion Planning 8 Execution



Unmanned Vehicle Design



Positioning



Collaborative Robotics

## COMPLETE SOLUTIONS



3D Range Sensing



Operator Interfaces



Electro-Mechanical Design



Manipulation



Image/sensor Processing



Machine Learning

We have experts in each area of robotics related to intelligent mobile robots in structured and unstructured environment





#### Sample Relevant Projects

## Oil Platform Inspection





#### Oil Platform Inspection





### Pipe Inspection

**LNG Pipe Inspection** 







Slurry Pipe Inspection



## 3D Mapping





#### 3D Mapping





Change Detection



Fallen post



#### Perception and Planning for Legged Robot





#### 3D Teleoperation





#### Personnel Pose





### Chernobyl Inspection





#### Disaster Response





#### Laser Coating Removal System