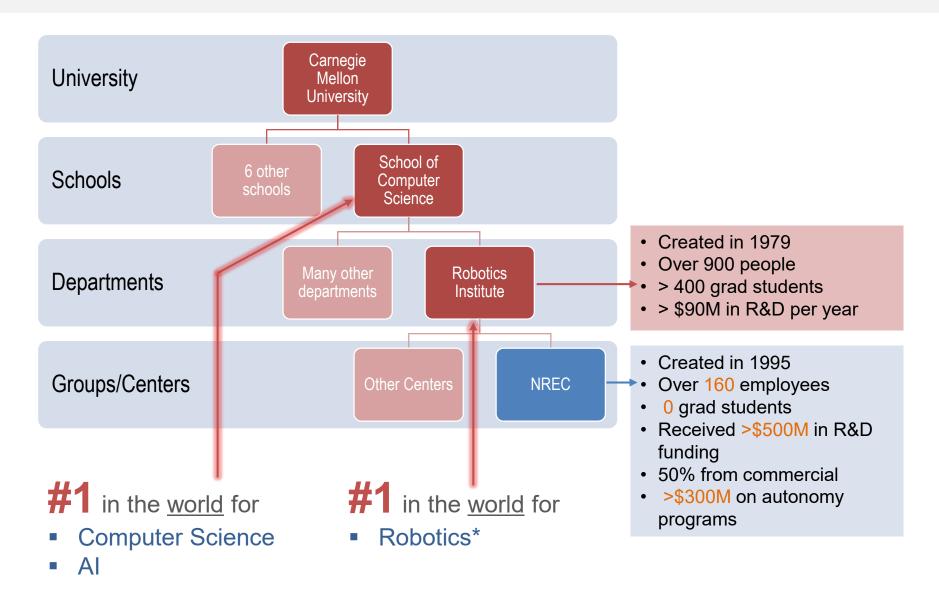

# Robotics for Complex Environment

By Jeff Legault

#### **NREC** Facilities





#### **NREC** Facilities





#### NREC and CMU





### Innovation and Engineered Solutions





## NREC Expertise



Motion Planning 8 Execution



Unmanned Vehicle Design



Positioning



Collaborative Robotics

## COMPLETE SOLUTIONS



3D Range Sensing



Operator Interfaces



Electro-Mechanical Design



Manipulation



Image/sensor Processing



Machine Learning

We have experts in each area of robotics related to intelligent mobile robots in structured and unstructured environment





#### Sample Relevant Projects

## Oil Platform Inspection





#### Oil Platform Inspection





### Pipe Inspection

**LNG Pipe Inspection** 







Slurry Pipe Inspection



## 3D Mapping





#### 3D Mapping





Change Detection



Fallen post



#### Perception and Planning for Legged Robot





#### 3D Teleoperation





#### Personnel Pose