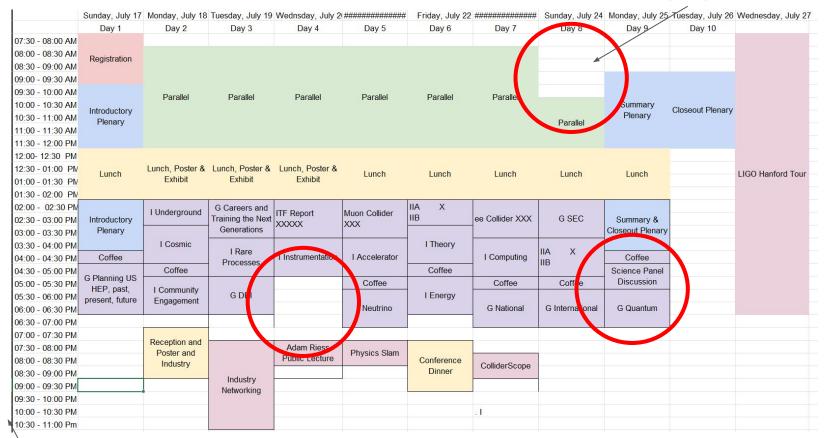

# Status of Planning for Community Summer Study



S.-C. Hsu, G. Watts University of Washington

May 11 2022 <a href="https://indico.fnal.gov/event/54531/">https://indico.fnal.gov/event/54531/</a>



#### This is going to cause some real work



Preregistration (Saturday afternoon/evening)

# Block Schedule

## Morning Block Diagrams

Tree Level

Thanks for CEF and CF and CompF for reviewing the new morning schedule

None of the feedback is in this version!

It is located in its standard spot - and I've checked it can be loaded into google slides for viewing.



#### Monday (7-18)

| AF AF1 (19H) (20 | <br>CF CF2                                      | CompF CompF1<br>(20G) (20 ppl) | EF BSM I (18K) | EF SPT Higgs I<br>(18J) (JHN 102 - | EF Strong<br>Interactions I  | IF IF1 (23H) (20 | IF IF2 (23G) (20 | NF All frontier<br>(18N) (KNE 130 - | NF DUNE P5<br>oscillation<br>physics (200)<br>(HUB 250 - 150 | 100 A)      | XF CEF-EF-NF-RF-<br>CF-TF-AF-IF-<br>CompF-UF (18A) |
|------------------|----------------------------------------