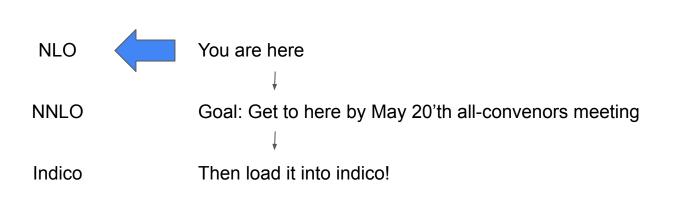

## Morning Schedule - What is Next

Tree Level

- 1. Need people to "OK" their frontier schedules
- Need to fix Sunday morning by removing 2 hours
- 3. Need names suitable for indico (pass pack your frontiers)