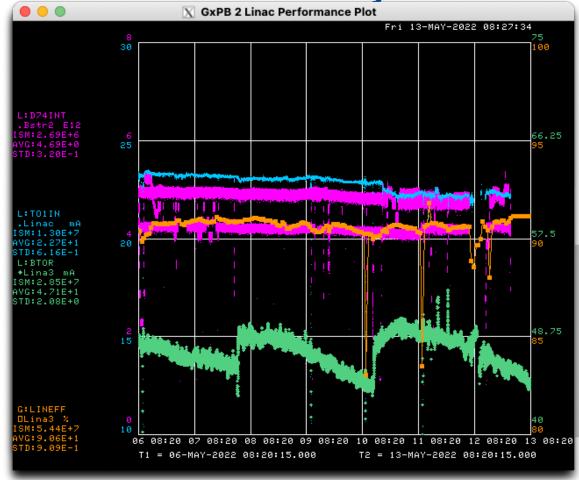

## **Current Conditions/Plans**

Source B – 47 mA Linac input – 23 mA Linac output – 20 mA, 4.69E12 /pulse

DISPCI/O and related pressures remain unstable, but can be ignored as long as water flows are stable