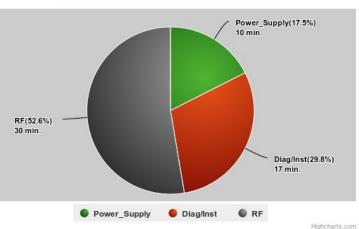

## SYSTEMS Downtime refined by LINAC, Beam Inhibit Failure

from 5/6/2022 08:00:00 to 5/13/2022 08:00:00 (168.0 hrs.)

Monday: LLRF tuning

Tuesday: 400 MeV BPM crate PS failure & rad trip

Tuesday& Wednesday: QPS301 drift/regulation issues

Thursday: LRF2 reverse power trip

All week:

**KRF2 CS faults** 

LRF3 driver anode OL