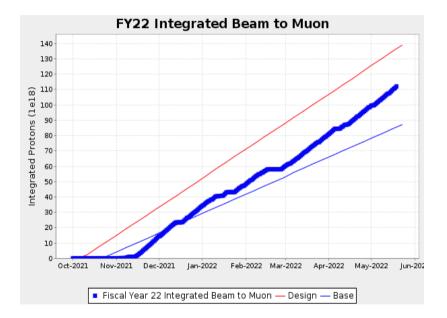

## **Muon Campus Status**

George Deinlein AD Status Meeting 2022-05-20

## **Recent Performance**

- Mu2e beam studies
  - DR30 loss and radiation measurements
  - DR tune monitor commissioning
  - DR BPM TBT commissioning
- M:HT107B was current limited
  - Replaced CAMAC card
- g-2 wet engine failure
  - Investigation in progress
- Worsening Muon LCW leak
  - Plan to address next week
- Worsening M1 line vacuum
  - Issue originates in P2 line
  - Working with Mechanical Support to address





## **Cumulative Performance**







## **Upcoming Activities**

- Beam to g-2 (until Monday)
- g-2 cryo warm-up period (Monday through at least Wednesday)
  - Scheduled Mu2e beam studies (Monday and Wednesday)
  - Muon Campus enclosure accesses (Tuesday)
    - Repair LCW leaks
    - Connect M4 line collimator controls