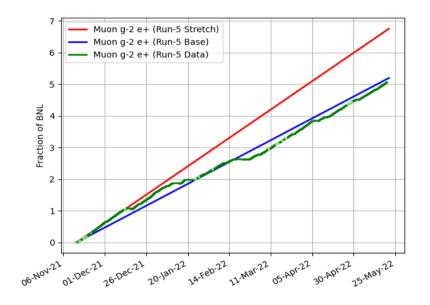

## **Muon Campus Status**

George Deinlein AD Status Meeting 2022-05-20

## **Recent Performance**

- Mu2e beam studies
  - DR30 loss and radiation measurements
  - DR tune monitor commissioning
  - DR BPM TBT commissioning
- M:HT107B was current limited
  - Replaced CAMAC card
- g-2 wet engine failure
  - Investigation in progress
- Worsening Muon LCW leak
  - Plan to address next week
- Worsening M1 line vacuum
  - Issue originates in P2 line
  - Working with Mechanical Support to address





## **Cumulative Performance**







## **Upcoming Activities**

- Beam to g-2 (until Monday)
- g-2 cryo warm-up period (Monday through at least Wednesday)
  - Scheduled Mu2e beam studies (Monday and Wednesday)
  - Muon Campus enclosure accesses (Tuesday)
    - Repair LCW leaks
    - Connect M4 line collimator controls