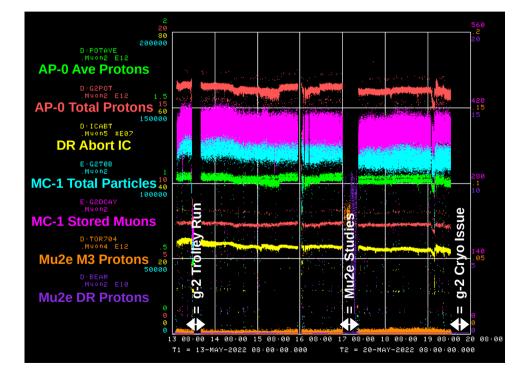

## **Recent Performance**

- Mu2e beam studies
  - DR30 loss and radiation measurements
  - DR tune monitor commissioning
  - DR BPM TBT commissioning
- M:HT107B was current limited
  - Replaced CAMAC card
- g-2 wet engine failure
  - Investigation in progress
- Worsening Muon LCW leak
  - Plan to address next week
- Worsening M1 line vacuum
  - Issue originates in P2 line
  - Working with Mechanical Support to address