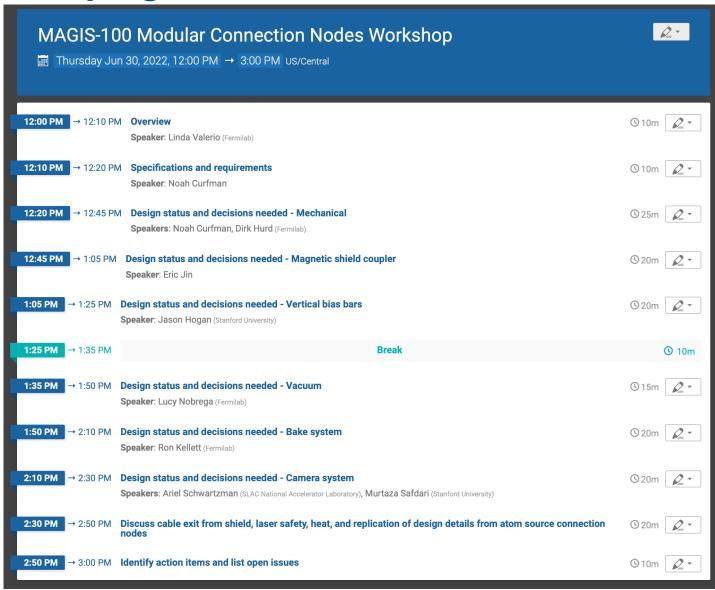

## **Modular Connection Node Workshop Overview**

Linda Valerio MAGIS-100 Modular Connection Node Workshop 30 June 2022

## Workshop introduction

Modular connection nodes have the MOST interfaces between sub-systems and teams.

It is not expected to answer all questions today. Raising awareness of issues and interfaces is the goal.

Today's focus will be on physical and mechanical features at the current state of design. Science or technical discussions will be scheduled for future meetings.

To stay on schedule, please minimize interruptions to speakers unless brief clarifications are needed. Discussions will occur if time permits.

At conclusion of workshop, please send list of questions/concerns to Linda to compile and share. This will guide our next efforts.



## Workshop agenda