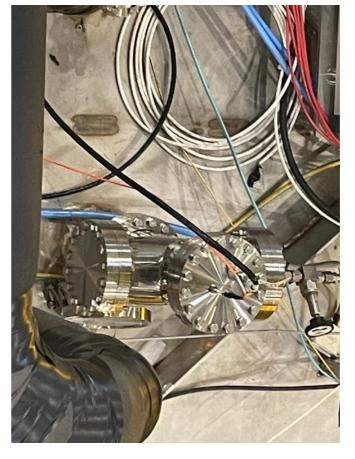

- 4-way cross and flange will be shipped next week.

- Cold box test: Done for the "lower" APA (both APA 1 & 2). No discernible nose due to PIN diode
- Was planning to test on APA4. But cold box too small for APA4, already issues to for the "upper" APA. Most likely no space for PIN diode.