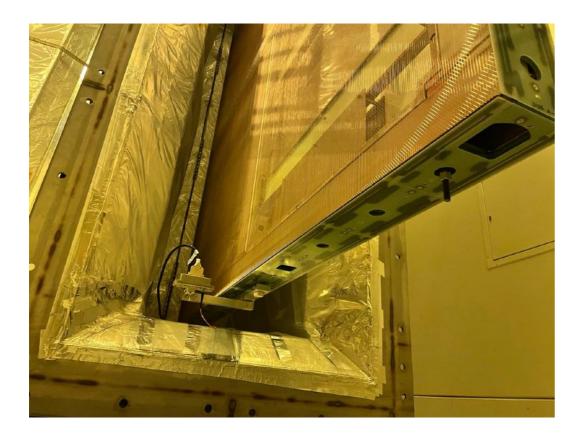

- 4-way cross and flange will be shipped next week.

- Cold box test: Done for the "lower" APA (both APA 1 & 2). No discernible nose due to PIN diode
- Was planning to test on APA4. But cold box too small for APA4, already issues to for the "upper" APA. Most likely no space for PIN diode.