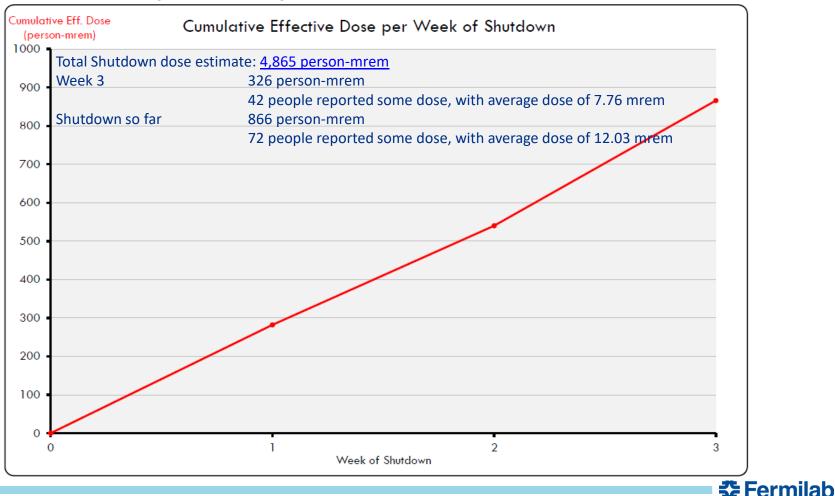

### **Dose update**

 Reminder – enter weekly pocket dosimeter reading into GetDose every Monday