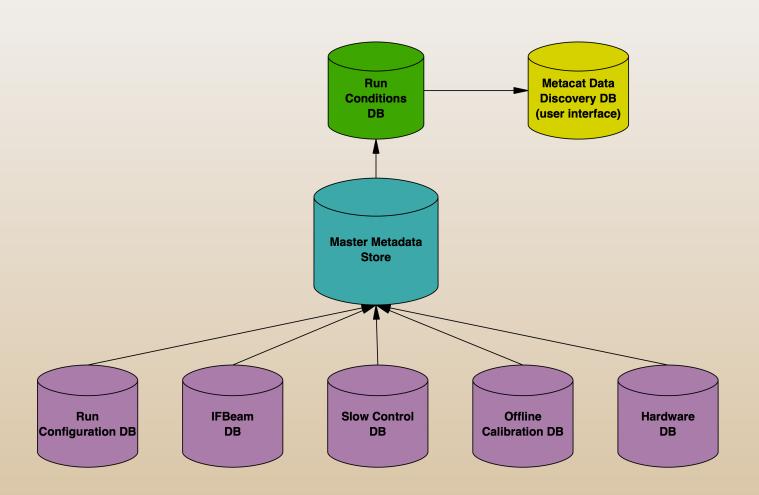

projects
  - Lino Gerlach (BNL)
  - Ana Paula Vizcaya Hernandez (CSU)
  - Alex Wagner (UMinn)
- CDR
  - Completed DB chapter and corrections from LBNC comments
- Integration with other groups
  - Ana Paula liaison between DB group and DRA group
  - Lino liaison between DB group and Calibration group

8/31/22

### Hardware database

#### Completed and available

Also iPad app and API under development for user entry and access.



Unique parts identifier has been integrated in the the HWDB (effort led by Jim Stewart) – description in EDMS (2505353 v.4).

Tutorial on how to use the HWDB was held May 9<sup>th</sup> and May 23<sup>rd</sup>. Users from across the hardware groups attended. Hajime, Alex and Jim led the planning and execution of the tutorial.

8/31/22

# **ProtoDUNE Databases**



8/31/22