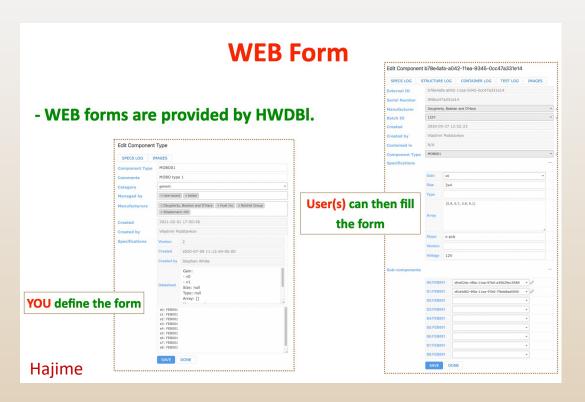

#### Completed and available

Also iPad app and API under development for user entry and access.

Unique parts identifier has been integrated in the the HWDB (effort led by Jim Stewart) – description in EDMS (2505353 v.4).

Tutorial on how to use the HWDB was held May 9<sup>th</sup> and May 23<sup>rd</sup>. Users from across the hardware groups attended. Hajime, Alex and Jim led the planning and execution of the tutorial.