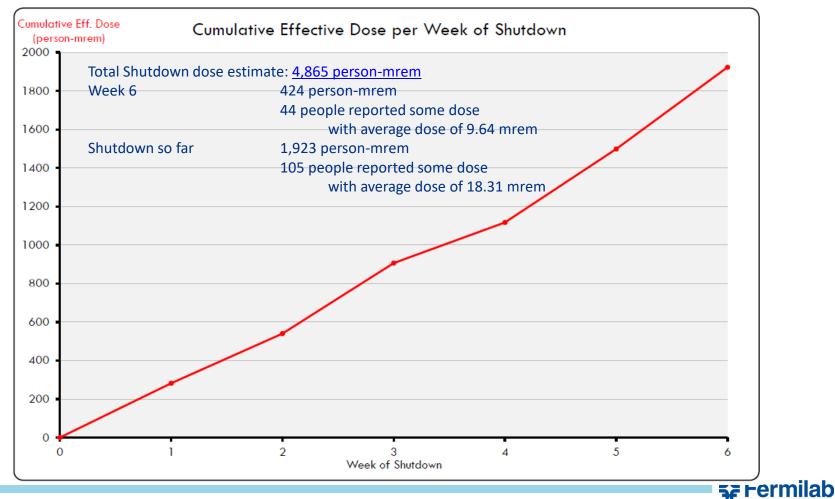

## **Dose update**

 Reminder – enter weekly pocket dosimeter reading into GetDose every Monday