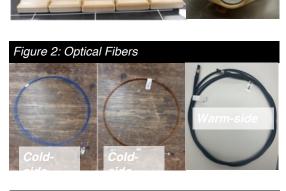

## **CALIBRATION SYSTEM HIGHLIGHTS**

- Successful delivery to CERN 16 light diffusers and 6 sloping stands, both 3D-printed in PEEK (Fig. 1).
- Successful delivery to CERN 52 optical fibers for cold-side, and 16 optical fibers for warm-side (Tefzel and Polymide). (Fig. 2)
- 3D-printed light diffusers installed on CPA in coordination with ANL (Fig.3).
- Development of detailed QA/QC procedure (Fig 4).
- Detailed installation plan for ProtoDUNE II HD UV Light Calibration System (Fig. 5).
- Optical fibers and light diffusers under use in HD and VD cold box tests at CERN.
- Next Steps: Installation of optical fibers above the CPA up to the PDS flange.