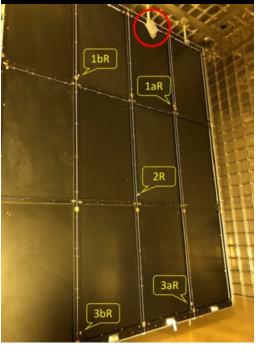

## **CALIBRATION SYSTEM HIGHLIGHTS**

- Successful delivery to CERN 16 light diffusers and 6 sloping stands, both 3D-printed in PEEK (Fig. 1).
- Successful delivery to CERN 52 optical fibers for cold-side, and 16 optical fibers for warm-side (Tefzel and Polymide). (Fig. 2)
- 3D-printed light diffusers installed on CPA in coordination with ANL (Fig.3).
- Development of detailed QA/QC procedure (Fig 4).
- Detailed installation plan for ProtoDUNE II HD UV Light Calibration System (Fig. 5).
- Optical fibers and light diffusers under use in HD and VD cold box tests at CERN.
- Next Steps: Installation of optical fibers above the CPA up to the PDS flange.