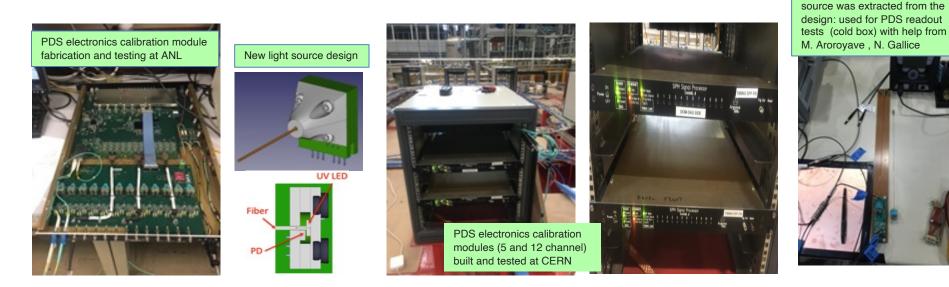

## **CALIBRATION SYSTEM HIGHLIGHTS**

- Major effort to design and fabricate new calibration electronics module for operation in ProtoDUNE-II
  -12 channel module fabricated and integrated at CERN Summer 2022
  Five abapted prototype ready and tested in 2021/22
  - -Five-channel prototype ready and tested in 2021/22.

- Successful in integration with the lab network and slow controls (with Giovanna, Xavier et al.), with the DUNE DAQ and timing (with M. Kirby, D. Cussans et al.) where we now have several working configurations tested and ready for the ProtoDUNE-II operation.
  - -System operates through the CERN network via DUNE DAQ, and triggers on DUNE timing at ProtoDUNE
  - -Provides two calibration light wavelengths: 270 nm and 367 nm, among other features
  - -May polish these configurations in the future, include the monitoring feedback (reference photodiode) to the output.

Single pulser channel with light