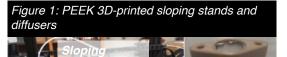

## **CALIBRATION SYSTEM HIGHLIGHTS**

- Successful delivery to CERN 16 light diffusers and 6 sloping stands, both 3D-printed in PEEK (Fig. 1).
- Successful delivery to CERN 52 optical fibers for cold-side, and 16 optical fibers for warm-side (Tefzel and Polymide). (Fig. 2)
- 3D-printed light diffusers installed on CPA in coordination with ANL (Fig.3).
- Development of detailed QA/QC procedure (Fig 4).
- Detailed installation plan for ProtoDUNE II HD UV Light Calibration System (Fig. 5).
- Optical fibers and light diffusers under use in HD and VD cold box tests at CERN.
- Next Steps: Installation of optical fibers above the CPA up to the PDS flange.