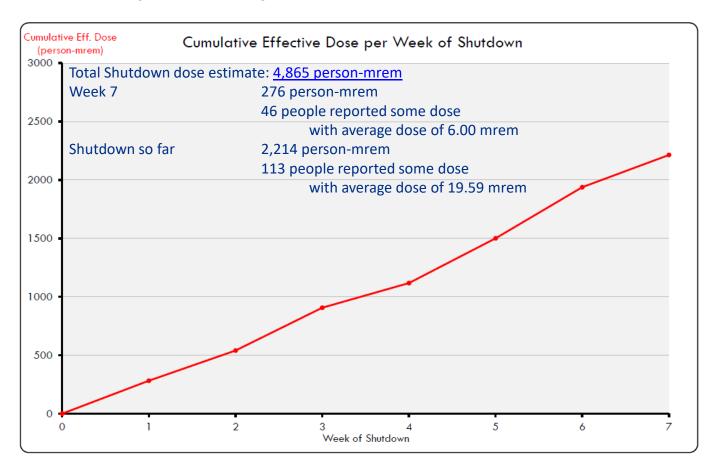

### **Dose update**

 Reminder – enter weekly pocket dosimeter reading into GetDose every Monday

9/2/2022