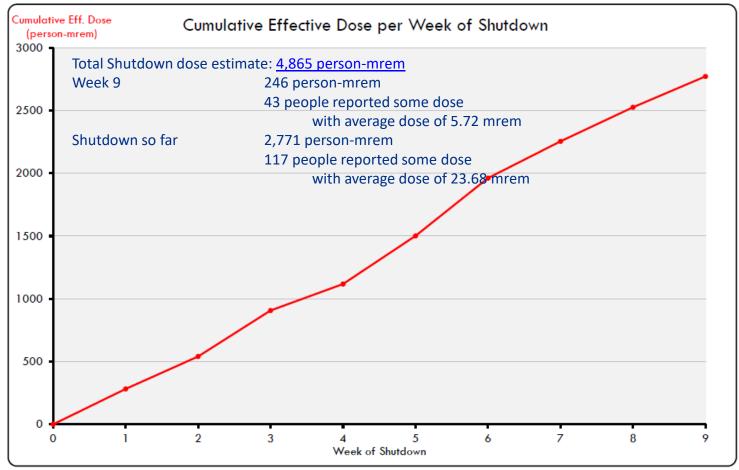

### **Dose update**

 Reminder – enter weekly pocket dosimeter reading into GetDose every Monday