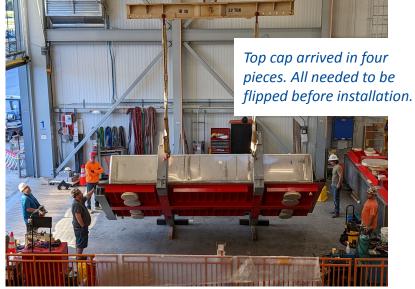

### **Cryostat top cap**

Alignment of top cap pieces, before assembly of 3 pieces into one detector top cap