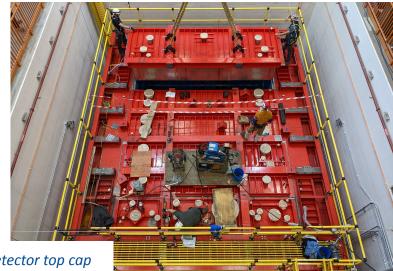

allation of the light detection system

**Summer 2022** 







# Installation of the light detection system

#### **Summer 2022**











# And just because it's so beautiful...













## SBN Near Detector Hall - Electrical Installation and Pre-Commissioning







Readout Rack & Server Rack installation well underway. DAQ and Readout are up and running, and being used for DAQ testing & development

CRT Beam Telescope with 2x (2x2) panels on upstream and downstream of the cryostat. Practice for CRT installation and development of DAQ, triggering, timing, ....





### Cryostat Installation: Secondary Insulation Panels & Secondary Membrane



















## **Cryostat Installation:** Primary Insulation Panels & Primary Membrane

















### **Cryostat top cap**









Alignment of top cap pieces, before assembly of 3 pieces into one detector top cap





## **Cryostat top cap**











#### **Next: SBND On Tour**

- We are finalizing the last details in planning the move of the detector from DAB to SBND
  - We have been planning this for years!
  - We have also been practicing for this!
  - o In the middle of a review with external reviewers (following new FESHM draft chapter 10210)
- Target is around Thanksgiving... we will make an announcement so you can follow our move from onsite, the WH window, or online

Reconfiguring the atf in the coming weeks for transportation



Assembly configuration of atf

We practiced the move out of DAB with an empty atf in December 2019



We did three practice runs with empty and loaded trailers for two potential