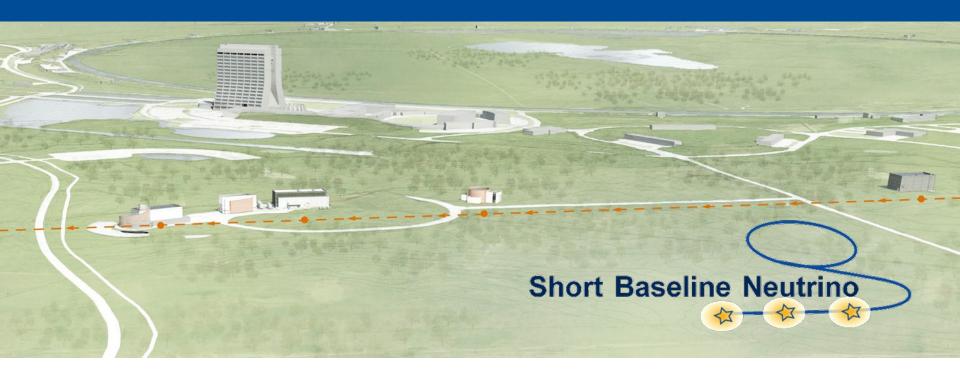

## SBN Near Detector Hall - Electrical Installation and Pre-Commissioning

Readout Rack & Server Rack installation well underway. DAQ and Readout are up and running, and being used for DAQ testing & development