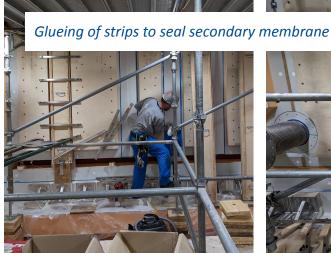

120 8" PMTs & 192 X-ARAPUCA modules





### Installation of the light detection system

#### **Summer 2022**















# Installation of the light detection system

**Summer 2022** 







# Installation of the light detection system

#### **Summer 2022**











# And just because it's so beautiful...













## SBN Near Detector Hall - Electrical Installation and Pre-Commissioning







Readout Rack & Server Rack installation well underway. DAQ and Readout are up and running, and being used for DAQ testing & development

CRT Beam Telescope with 2x (2x2) panels on upstream and downstream of the cryostat. Practice for CRT installation and development of DAQ, triggering, timing, ....





### Cryostat Installation: Secondary Insulation Panels & Secondary Membrane



















## **Cryostat Installation:** Primary Insulation Panels & Primary Membrane

















### **Cryostat top cap**









Alignment of top cap pieces, before assembly of 3 pieces into one detector top cap





## **Cryostat top cap**











#### **Next: SBND On Tour**

- We are finalizing the last details in planning the move of the detector from DAB to SBND
  - We have been planning this for years!
  - We have also been practicing for this!
  - o In the middle of a review with external reviewers (following new FESHM draft chapter 10210)
- Target is around Thanksgiving... we will make an announcement so you can follow our move from onsite, the WH window, or online

Reconfiguring the atf in the coming weeks for transportation



Assembly configuration of atf

We practiced