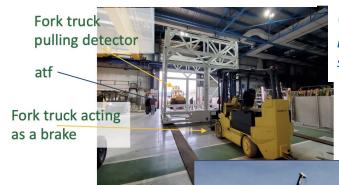

Reconfiguring the atf in the coming weeks for transportation

Assembly configuration of atf

We practiced the move out of DAB with an empty atf in December 2019

We did three practice runs with empty and loaded trailers for two potential routes on site during the past two months