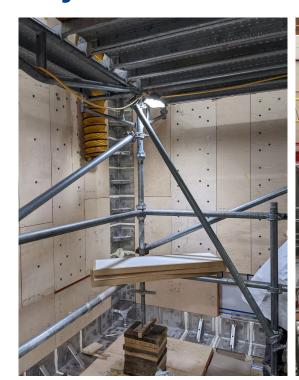

### **Cryostat top cap**

Alignment of top cap pieces, before assembly of 3 pieces into one detector top cap

## **Cryostat top cap**