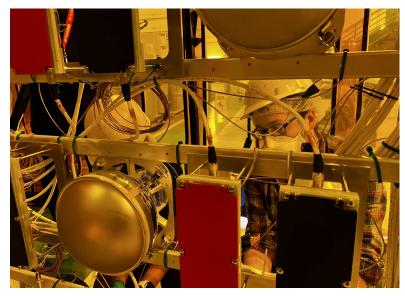

Cold

24 Photon Detection

16 TPB coated reflective panels

120 8" PMTs & 192 X-ARAPUCA modules

### Installation of the light detection system

#### **Summer 2022**

# Installation of the light detection system

**Summer 2022** 

# Installation of the light detection system

# And just because it's so beautiful...