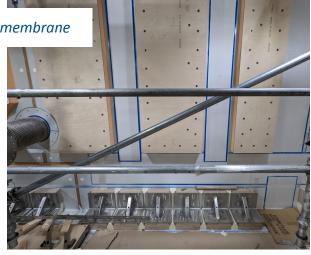

120 8" PMTs & 192 X-ARAPUCA modules





### Installation of the light detection system

#### **Summer 2022**















# Installation of the light detection system

**Summer 2022** 







# Installation of the light detection system

#### **Summer 2022**











# And just because it's so beautiful...













## SBN Near Detector Hall - Electrical Installation and Pre-Commissioning







Readout Rack & Server Rack installation well underway. DAQ and Readout are up and running, and being used for DAQ testing & development

CRT Beam Telescope with 2x (2x2) panels on upstream and downstream of the cryostat. Practice for CRT installation and development of DAQ, triggering, timing, ....





### Cryostat Installation: Secondary Insulation Panels & Secondary Membrane



















## **Cryostat Installation:** Primary Insulation Panels & Primary Membrane

















### **Cryostat top cap**









Alignment of top cap pieces, before assembly of 3 pieces into one detector top cap





## **Cryostat top cap**











#### **Next: SBND On Tour**

- We are finalizing the last details in planning the move of the detector from DAB to SBND
  - We have been planning this for years!
  - We have also been practicing for this!
  - o In the middle of a review with external reviewers (following new FESHM draft chapter 10210)
- Target is around Thanksgiving... we will make an announcement so you can follow our move from onsite, the WH window, or online

Reconfiguring the atf in the coming weeks for transportation



Assembly configuration of atf

We practiced th