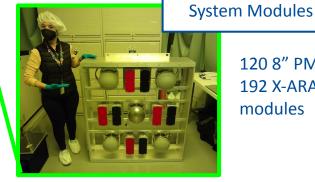

Cold

24 Photon Detection

16 TPB coated reflective panels

120 8" PMTs & 192 X-ARAPUCA modules

### Installation of the light detection system

#### **Summer 2022**