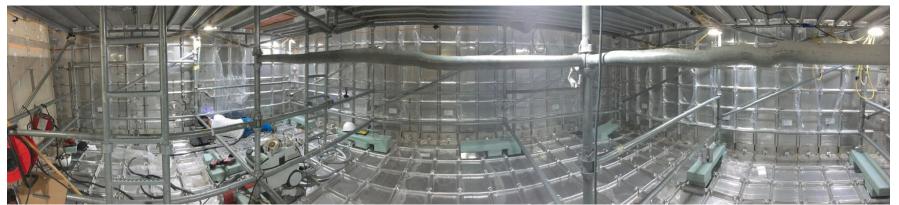

## **Summer 2022**















# Installation of the light detection system

**Summer 2022** 







# Installation of the light detection system

#### **Summer 2022**











# And just because it's so beautiful...













## SBN Near Detector Hall - Electrical Installation and Pre-Commissioning







Readout Rack & Server Rack installation well underway. DAQ and Readout are up and running, and being used for DAQ testing & development

CRT Beam Telescope with 2x (2x2) panels on upstream and downstream of the cryostat. Practice for CRT installation and development of DAQ, triggering, timing, ....





### Cryostat Installation: Secondary Insulation Panels & Secondary Membrane



















## **Cryostat Installation:** Primary Insulation Panels & Primary Membrane

















### **Cryostat top cap**









Alignment of top cap pieces, before assembly of 3 pieces into one detector top cap





## **Cryostat top cap**











#### **Next: SBND On Tour**

- We are finalizing the last details in planning the move of the detector from DAB to SBND
  - We have been planning this for years!
  - We have also been practicing for this!
  - o In the middle of a review with external reviewers (following new FESHM draft chapter 10210)
- Target is around Thanksgiving... we will make an announcement so you can follow our move from onsite, the WH window, or online

Reconfiguring the atf in the coming weeks for transportation



Assembly configuration of atf

We practiced the move out of DAB with an empty atf in December 2019



We did three practice runs with empt