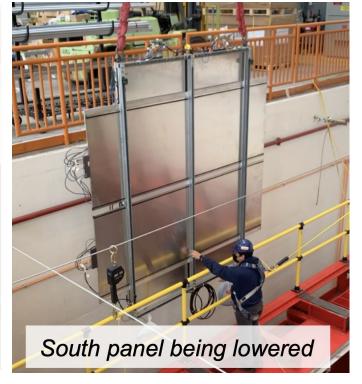

### Cryostat Installation: Secondary Insulation Panels & Secondary Membrane

## **Cryostat Installation:** Primary Insulation Panels & Primary Membrane