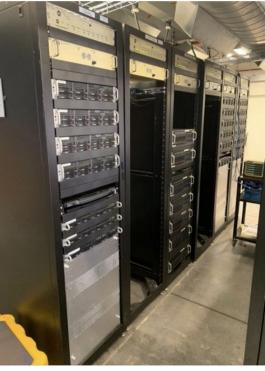

## SBN Near Detector Hall - Electrical Installation and Pre-Commissioning

Readout Rack & Server Rack installation well underway. DAQ and Readout are up and running, and being used for DAQ testing & development