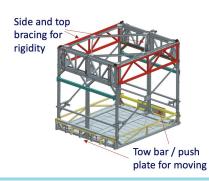

Reconfiguring the atf in the coming weeks for transportation

Assembly configuration of atf

We practiced the move out of DAB with an empty atf in December 2019

We did three practice runs with empty and loaded trailers for two potential routes on site during the past two months