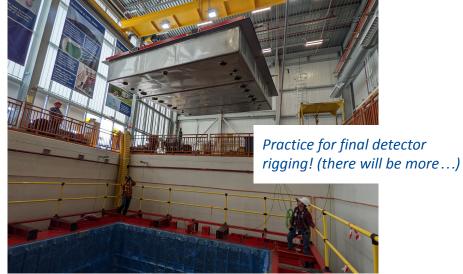

#### **Next: SBND On Tour**

- We are finalizing the last details in planning the move of the detector from DAB to SBND
  - We have been planning this for years!
  - We have also been practicing for this!
  - o In the middle of a review with external reviewers (following new FESHM draft chapter 10210)
- Target is around Thanksgiving... we will make an announcement so you can follow our move from onsite, the WH window, or online

Reconfiguring the atf in the coming weeks for transportation

Assembly configuration of atf

We practiced the move out of DAB with an empty atf in December 2019

We did three practice runs with empty and loaded trailers for two potential routes on site during the past two months