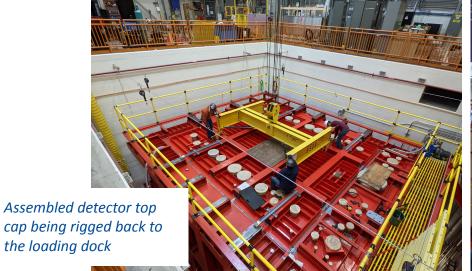

### **Cryostat top cap**

Alignment of top cap pieces, before assembly of 3 pieces into one detector top cap

## **Cryostat top cap**