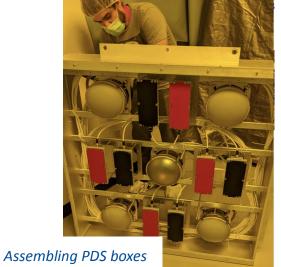

ND All Hands Meeting Oct 18, 2022





### A year of detector construction at DAB

**July 2021** 

Cathode installed as first component in the assembly transport frame (atf)



**Both APAs** installed

Top and part of side field

March 2022

September 2022

cage installed





PDS System installed. Detector Complete.





Field Cage closed. Cold Electronics installed.



#### **SBND** Detector

High Voltage Feedthrough

4m x 4m x 5m active volume 112 t LAr (active)

2m drift





2 Anode Wire **Planes** 

3 readout wire planes per anode (2 induction, 1 collection); ~11000 wires Cold amplification & digitization



Cold



24 Photon Detection



16 TPB coated reflective panels



120 8" PMTs & 192 X-ARAPUCA modules





### Installation of the light detection system

#### **Summer 2022**















# Installation of the light detection system

**Summer 2022** 







# Installation of the light detection system

#### **Summer 2022**











# And just because it's so beautiful...













## SBN Near Detector Hall - Electrical Installation and Pre-Commissioning







Readout Rack & Server Rack installation well underway. DAQ and Readout are up and running, and being used for DAQ testing & development

CRT Beam Telescope with 2x (2x2) panels on upstream and downstream of the cryostat. Practice for CRT installation and development of DAQ, triggering, timing, ....





### Cryostat Installation: Secondary Insulation Panels & Secondary Membrane



















## **Cryostat Installation:** Primary Insulation Panels & Primary Membrane

















### **Cryost