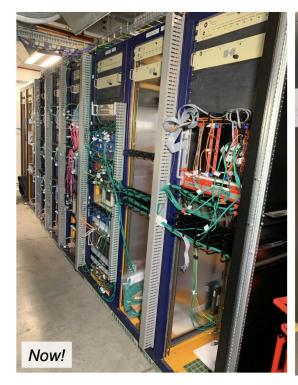

## SBN Near Detector Hall - Electrical Installation and Pre-Commissioning

Readout Rack & Server Rack installation well underway. DAQ and Readout are up and running, and being used for DAQ testing & development