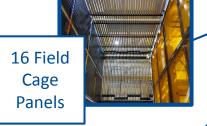

### A year of detector construction at DAB

**July 2021** 

Cathode installed as first component in the assembly transport frame (atf)

**Both APAs** installed

Top and part of side field

March 2022

September 2022

cage installed

PDS System installed. Detector Complete.

Field Cage closed. Cold Electronics installed.

#### **SBND** Detector

High Voltage Feedthrough

4m x 4m x 5m active volume 112 t LAr (active)

2m drift

2 Anode Wire **Planes** 

3 readout wire planes per anode (2 induction, 1 collection); ~11000 wires Cold amplification & digitization