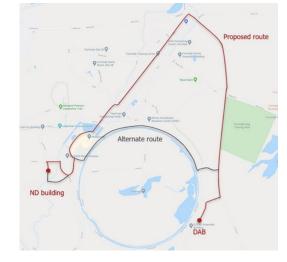

#### **Next: SBND On Tour**

- We are finalizing the last details in planning the move of the detector from DAB to SBND
  - We have been planning this for years!
  - We have also been practicing for this!
  - o In the middle of a review with external reviewers (following new FESHM draft chapter 10210)
- Target is around Thanksgiving... we will make an announcement so you can follow our move from onsite, the WH window, or online

Reconfiguring the atf in the coming weeks for transportation

Assembly configuration of atf

We practiced the move out of DAB with an empty atf in December 2019

We did three practice runs with empty and loaded trailers for two potential routes on site during the past two months