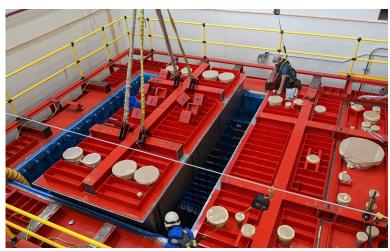

### **Cryostat top cap**

Alignment of top cap pieces, before assembly of 3 pieces into one detector top cap