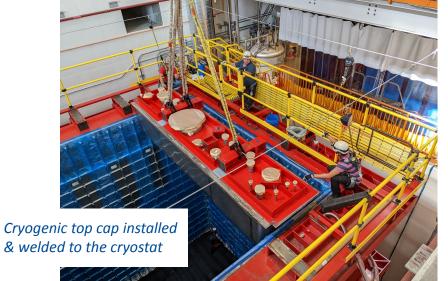

# Installation of the light detection system

**Summer 2022** 







# Installation of the light detection system

#### **Summer 2022**











# And just because it's so beautiful...













## SBN Near Detector Hall - Electrical Installation and Pre-Commissioning







Readout Rack & Server Rack installation well underway. DAQ and Readout are up and running, and being used for DAQ testing & development

CRT Beam Telescope with 2x (2x2) panels on upstream and downstream of the cryostat. Practice for CRT installation and development of DAQ, triggering, timing, ....





### Cryostat Installation: Secondary Insulation Panels & Secondary Membrane



















## **Cryostat Installation:** Primary Insulation Panels & Primary Membrane

















### **Cryostat top cap**









Alignment of top cap pieces, before assembly of 3 pieces into one detector top cap





## **Cryostat top cap**











#### **Next: SBND On Tour**

- We are finalizing the last details in planning the move of the detector from DAB to SBND
  - We have been planning this for years!
  - We have also been practicing for this!
  - o In the middle of a review with external reviewers (following new FESHM draft chapter 10210)
- Target is around Thanksgiving... we will make an announcement so you can follow our move from onsite, the WH window, or online

Reconfiguring the atf in the coming weeks for transportation



Assembly configuration of atf

We practiced the move out of DAB with an empty atf in December 2019



We did three practice runs with empty and loaded trailers for two pote