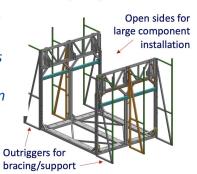

Reconfiguring the atf in the coming weeks for transportation

Assembly configuration of atf

We practiced the move out of DAB with an empty atf in December 2019

We did three practice runs with empty and loaded trailers for two potential routes on site during the past two months