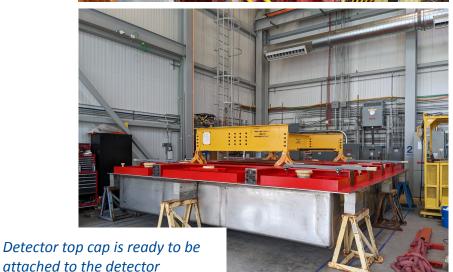

### **Cryostat top cap**

Alignment of top cap pieces, before assembly of 3 pieces into one detector top cap

## **Cryostat top cap**