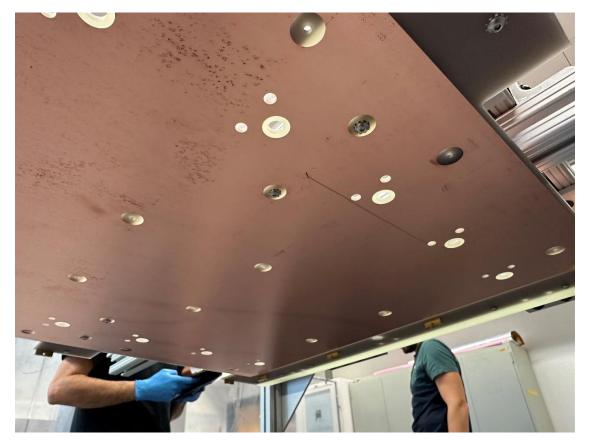

# Module 3 Assembly & Run









Office of Science

#### **Current Status**

- Completed the anode assembly for TPC 1 of Module 3
- Inserted anode assembly of TPC 1 into the field shell
- Prepared the anode panel for TPC 2
- Pixel tile testing for TPC 2 near complete
- Plan to finish TPC 2 assembly tomorrow (1/12)



#### **Preparation of Anode Panel**







# Installation of Anode Panel to Assembly Fixture







#### **Inner Copper Cladding on Anode Panel**







#### **Start of Charge + Light Tile Assembly**







#### **Charge + Light Tile Assembly**







# Leveling of Anode (left) and Tile Assembly (right)





# LBNF/DUNE

#### **Tile Assembly**







#### Soldering of Ground Wire on Inner Anode Copper Cladding







#### Installation of Charge + Light Tiles to Anode







#### Installation of Charge + Light Tiles to Anode







#### Installation of Charge + Light Tiles to Anode







#### **Preparation for Insertion to Field Shell**







# **Insertion to Field Shell (video on right)**







#### **Completed TPC 1 Installation (E-Boards to be installed later)**







# Completed TPC 1 Installation, Ready for TPC 2 once warm acceptance test of charge tiles complete







#### **Pixel Tiles loaded into warm testing enclosure**