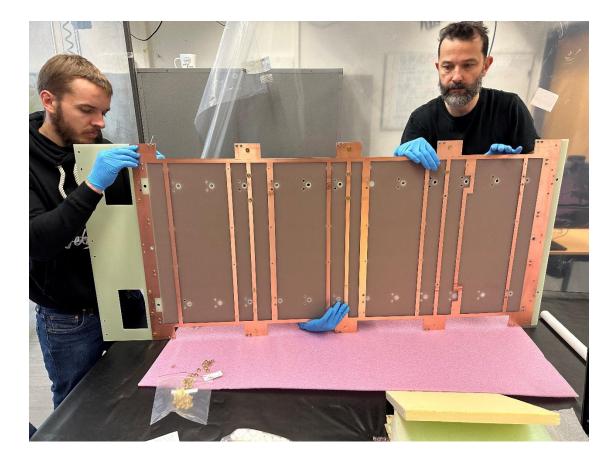

# Module 3 Assembly & Run









Office of Science

#### **Current Status**

- Completed the anode assembly for TPC 1 of Module 3
- Inserted anode assembly of TPC 1 into the field shell
- Prepared the anode panel for TPC 2
- Pixel tile testing for TPC 2 near complete
- Plan to finish TPC 2 assembly tomorrow (1/12)



#### **Preparation of Anode Panel**







# Installation of Anode Panel to Assembly Fixture







#### **Inner Copper Cladding on Anode Panel**







#### **Start of Charge + Light Tile Assembly**







#### **Charge + Light Tile Assembly**







# Leveling of Anode (left) and Tile Assembly (right)





# LBNF/DUNE

#### **Tile Assembly**







#### Soldering of Ground Wire on Inner Anode Copper Cladding







#### Installation of Charge + Light Tiles to Anode







#### Installation of Charge + Light Tiles to Anode







#### Installation of Charge + Light Tiles to Anode







#### **Preparation for Insertion to Field Shell**







# **Insertion to Field Shell (video on right)**







#### **Completed TPC 1 Installation (E-Boards to be installed later)**







# Completed TPC 1 Installation, Ready for TPC 2 once