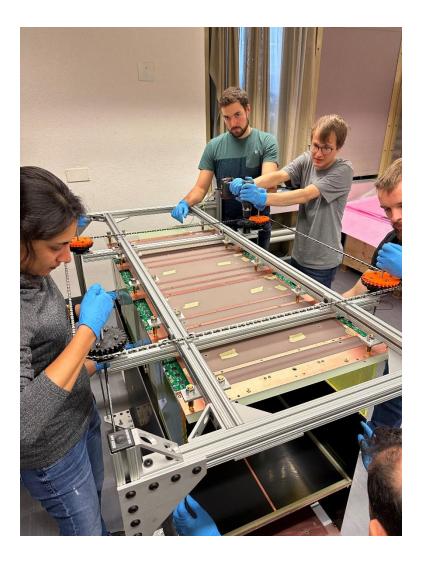

# Installation of Anode Panel to Assembly Fixture

# Installation of anode panel to assembly frame