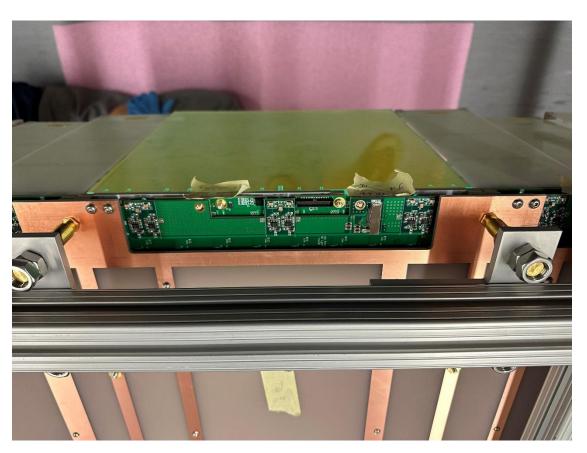

#### **Inner Copper Cladding on Anode Panel**

#### Soldering of Ground Wire on Inner Anode Copper Cladding