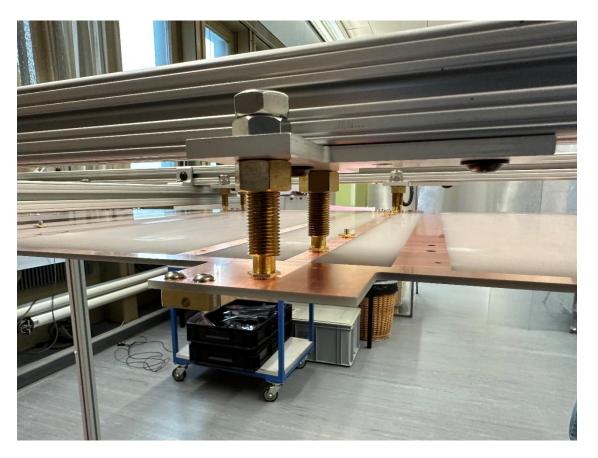

# Installation of Anode Panel to Assembly Fixture

# Installation of anode panel to assembly frame