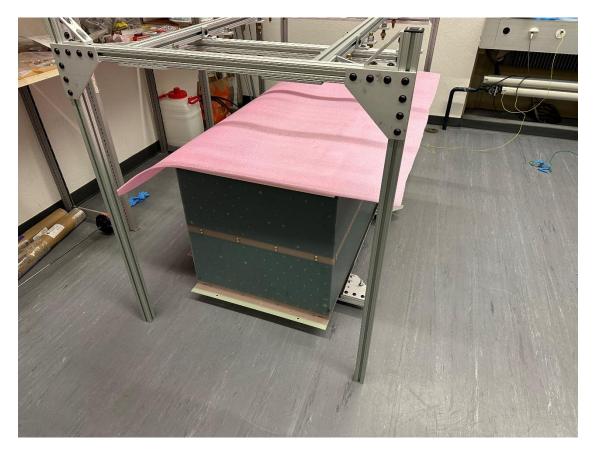

# Installation of Anode Panel to Assembly Fixture

# Installation of anode panel to assembly frame