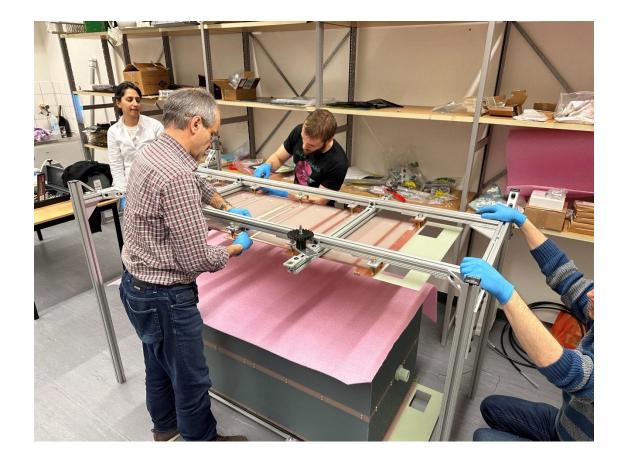

# Installation of Anode Panel to Assembly Fixture

# Installation of anode panel to assembly frame