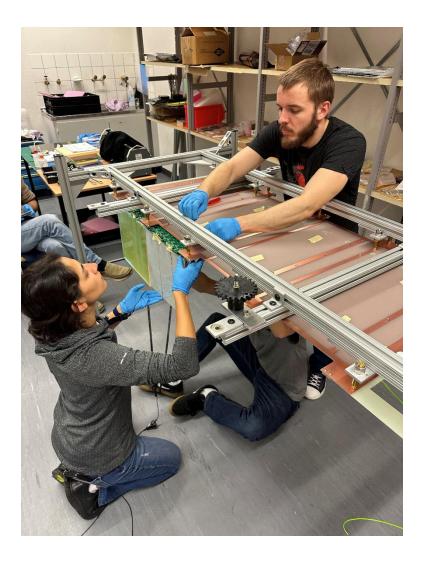

# Installation of Anode Panel to Assembly Fixture

# Installation of anode panel to assembly frame