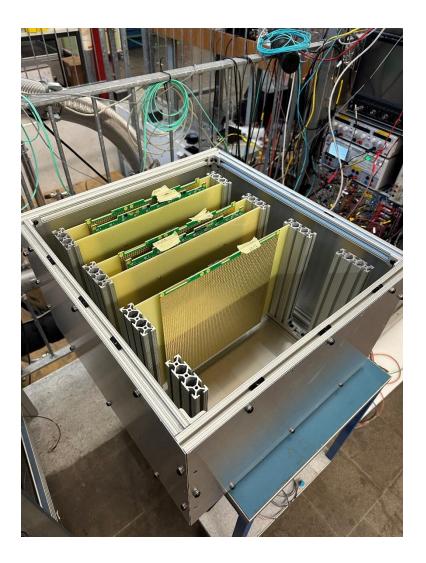

#### **Inner Copper Cladding on Anode Panel**

#### Soldering of Ground Wire on Inner Anode Copper Cladding