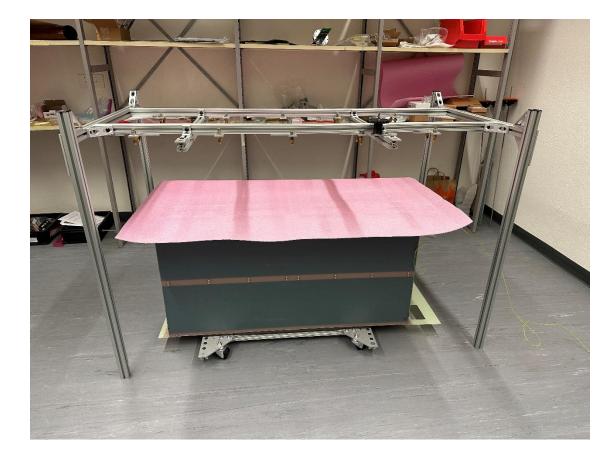

# Installation of Anode Panel to Assembly Fixture

# Installation of anode panel to assembly frame