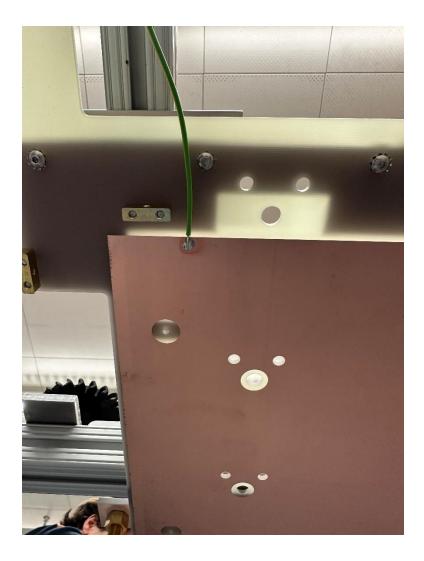

#### **Inner Copper Cladding on Anode Panel**

#### Soldering of Ground Wire on Inner Anode Copper Cladding