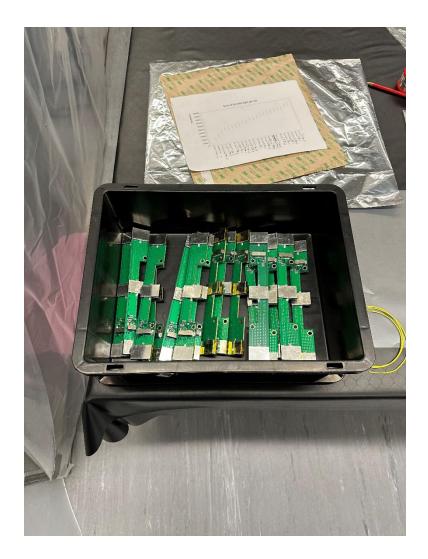

left) and Tile Assembly (right)





# LBNF/DUNE

#### **Tile Assembly**







#### Soldering of Ground Wire on Inner Anode Copper Cladding







#### Installation of Charge + Light Tiles to Anode







#### Installation of Charge + Light Tiles to Anode







#### Installation of Charge + Light Tiles to Anode







#### **Preparation for Insertion to Field Shell**







# **Insertion to Field Shell (video on right)**







#### **Completed TPC 1 Installation (E-Boards to be installed later)**







# Completed TPC 1 Installation, Ready for TPC 2 once warm acceptance test of charge tiles complete







#### **Pixel Tiles loaded into warm testing enclosure**







#### Top flange and sleeve are ready







#### Anode panel for TPC 2 and E-boards with shield soldering completed







#### Preparation of anode panel for TPC 2 and preparation of field cage







# Installation of anode panel to assembly frame







#### Summary

- TPC 1 assembly complete
- TPC 2 assembly imminent
- Module 3 will be transported to Grosslabor for top flange installation and cabling
- Assembly has gone quite smoothly, similar to Module 2
- Many thanks to the on-site team for making solid progress on testing components and assembling the TPCs