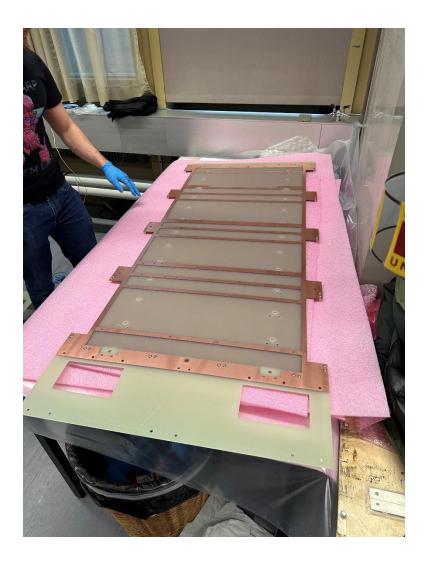

(left) and Tile Assembly (right)





# LBNF/DUNE

#### **Tile Assembly**







#### Soldering of Ground Wire on Inner Anode Copper Cladding







#### Installation of Charge + Light Tiles to Anode







#### Installation of Charge + Light Tiles to Anode







#### Installation of Charge + Light Tiles to Anode







#### **Preparation for Insertion to Field Shell**







# **Insertion to Field Shell (video on right)**







#### **Completed TPC 1 Installation (E-Boards to be installed later)**







# Completed TPC 1 Installation, Ready for TPC 2 once warm acceptance test of charge tiles complete







#### **Pixel Tiles loaded into warm testing enclosure**







#### Top flange and sleeve are ready







#### Anode panel for TPC 2 and E-boards with shield soldering completed







#### Preparation of anode panel for TPC 2 and preparation of field cage







# Installation of anode panel to assembly frame







#### Summary

- TPC 1 assembly complete
- TPC 2 assembly imminent
- Module 3 will be transported to Grosslabor for top flange installation and cabling
- Assembly has gone quite smoothly, similar to Module 2
- Many thanks to the on-site team for making solid progress on testing components and assembling the TPCs