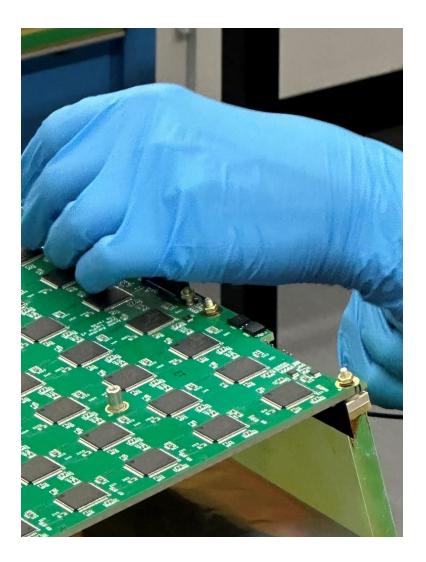

#### Soldering of Ground Wire on Inner Anode Copper Cladding

#### Installation of Charge + Light Tiles to Anode