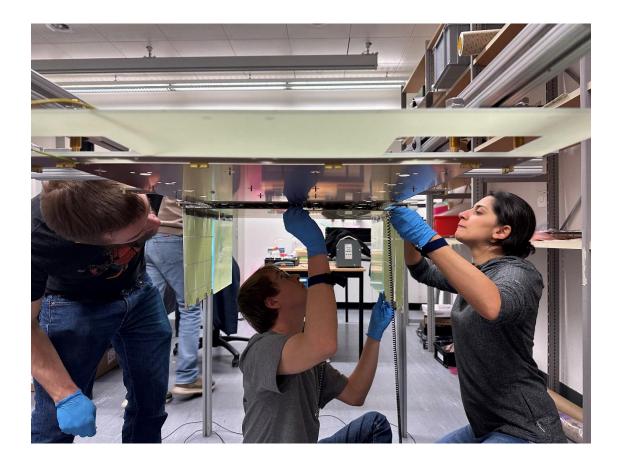

# Module 3 Assembly & Run









Office of Science

#### **Current Status**

- Completed the anode assembly for TPC 1 of Module 3
- Inserted anode assembly of TPC 1 into the field shell
- Prepared the anode panel for TPC 2
- Pixel tile testing for TPC 2 near complete
- Plan to finish TPC 2 assembly tomorrow (1/12)



#### **Preparation of Anode Panel**







# Installation of Anode Panel to Assembly Fixture







#### **Inner Copper Cladding on Anode Panel**







#### **Start of Charge + Light Tile Assembly**







#### **Charge + Light Tile Assembly**







# Leveling of Anode (left) and Tile Assembly (right)





# LBNF/DUNE

#### **Tile Assembly**







#### Soldering of Ground Wire on Inner Anode Copper Cladding







#### Installation of Charge + Light Tiles to Anode







#### Installation of Charge + Light Tiles to Anode







#### Installation of Charge + Light Tiles to Anode







#### **Preparation for Insertion to Field Shell**







# **Insertion to Field Shell (video on right)**







#### **Completed TPC 1 Installation (E-Boards to be installed later)**







# Completed TPC 1 Installation, Ready for TPC 2 once warm acceptance test of charge tiles complete







#### **Pixel Tiles loaded into warm testing enclosure**







#### Top flange and sleeve are ready







#### Anode panel for TPC 2 and E-boards with shield soldering completed







#### Preparation of anode panel for TPC 2 and preparation of field cage







# Installation of anode panel to assembly frame







#### Summary

- TPC 1 assembly complete
- TPC 2 assembly imminen