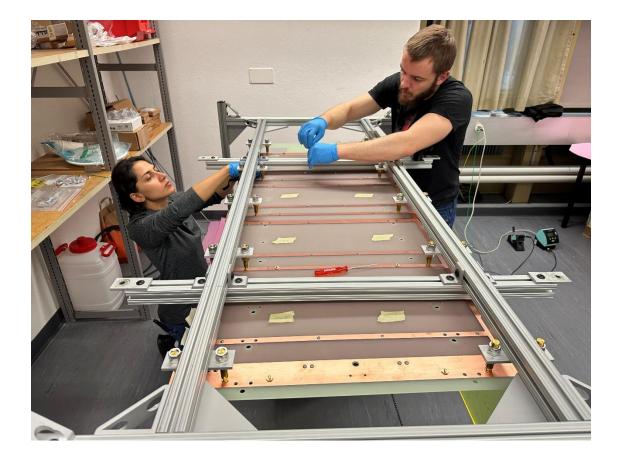

# Installation of Anode Panel to Assembly Fixture

# Installation of anode panel to assembly frame