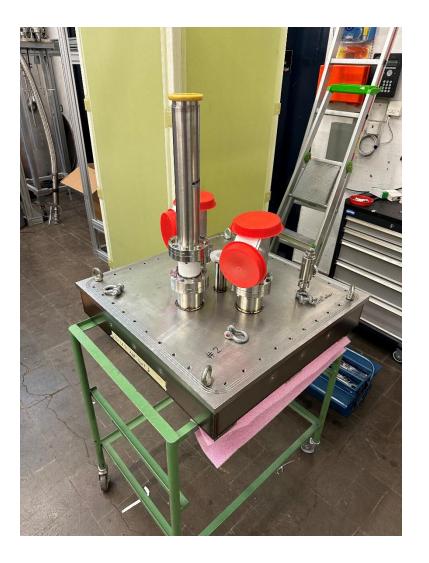

embly**







#### **Charge + Light Tile Assembly**







# Leveling of Anode (left) and Tile Assembly (right)





# LBNF/DUNE

#### **Tile Assembly**







#### Soldering of Ground Wire on Inner Anode Copper Cladding







#### Installation of Charge + Light Tiles to Anode







#### Installation of Charge + Light Tiles to Anode







#### Installation of Charge + Light Tiles to Anode







#### **Preparation for Insertion to Field Shell**







# **Insertion to Field Shell (video on right)**







#### **Completed TPC 1 Installation (E-Boards to be installed later)**







# Completed TPC 1 Installation, Ready for TPC 2 once warm acceptance test of charge tiles complete







#### **Pixel Tiles loaded into warm testing enclosure**







#### Top flange and sleeve are ready







#### Anode panel for TPC 2 and E-boards with shield soldering completed







#### Preparation of anode panel for TPC 2 and preparation of field cage







# Installation of anode panel to assembly frame







#### Summary

- TPC 1 assembly complete
- TPC 2 assembly imminent
- Module 3 will be transported to Grosslabor for top flange installation and cabling
- Assembly has gone quite smoothly, similar to Module 2
- Many thanks to the on-site team for making solid progress on testing components and assembling the TPCs