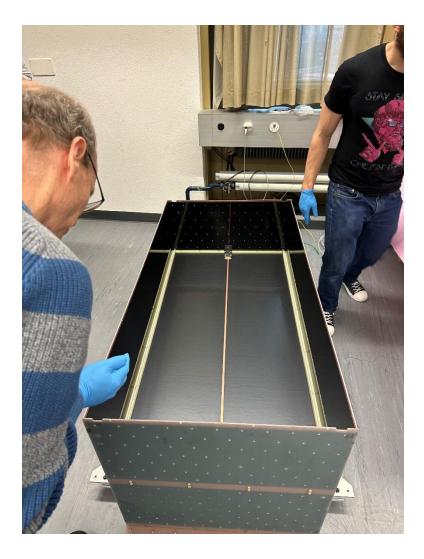

#### Soldering of Ground Wire on Inner Anode Copper Cladding







#### Installation of Charge + Light Tiles to Anode







#### Installation of Charge + Light Tiles to Anode







#### Installation of Charge + Light Tiles to Anode







#### **Preparation for Insertion to Field Shell**







# **Insertion to Field Shell (video on right)**







#### **Completed TPC 1 Installation (E-Boards to be installed later)**







# Completed TPC 1 Installation, Ready for TPC 2 once warm acceptance test of charge tiles complete







#### **Pixel Tiles loaded into warm testing enclosure**







#### Top flange and sleeve are ready







#### Anode panel for TPC 2 and E-boards with shield soldering completed







#### Preparation of anode panel for TPC 2 and preparation of field cage







# Installation of anode panel to assembly frame







#### Summary

- TPC 1 assembly complete
- TPC 2 assembly imminent
- Module 3 will be transported to Grosslabor for top flange installation and cabling
- Assembly has gone quite smoothly, similar to Module 2
- Many thanks to the on-site team for making solid progress on testing components and assembling the TPCs