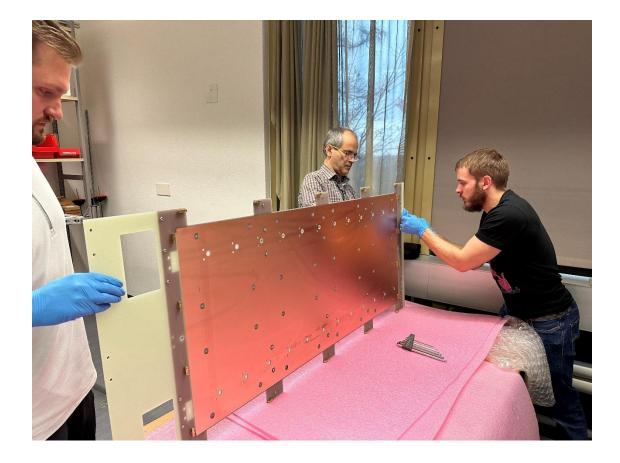

#### Soldering of Ground Wire on Inner Anode Copper Cladding







#### Installation of Charge + Light Tiles to Anode







#### Installation of Charge + Light Tiles to Anode







#### Installation of Charge + Light Tiles to Anode







#### **Preparation for Insertion to Field Shell**







# **Insertion to Field Shell (video on right)**







#### **Completed TPC 1 Installation (E-Boards to be installed later)**







# Completed TPC 1 Installation, Ready for TPC 2 once warm acceptance test of charge tiles complete







#### **Pixel Tiles loaded into warm testing enclosure**







#### Top flange and sleeve are ready







#### Anode panel for TPC 2 and E-boards with shield soldering completed







#### Preparation of anode panel for TPC 2 and preparation of field cage







# Installation of anode panel to assembly frame







#### Summary

- TPC 1 assembly complete
- TPC 2 assembly imminent
- Module 3 will be transported to Grosslabor for top flange installation and cabling
- Assembly has gone quite smoothly, similar to Module 2
- Many thanks to the on-site team for making solid progress on testing components and assembling the TPCs