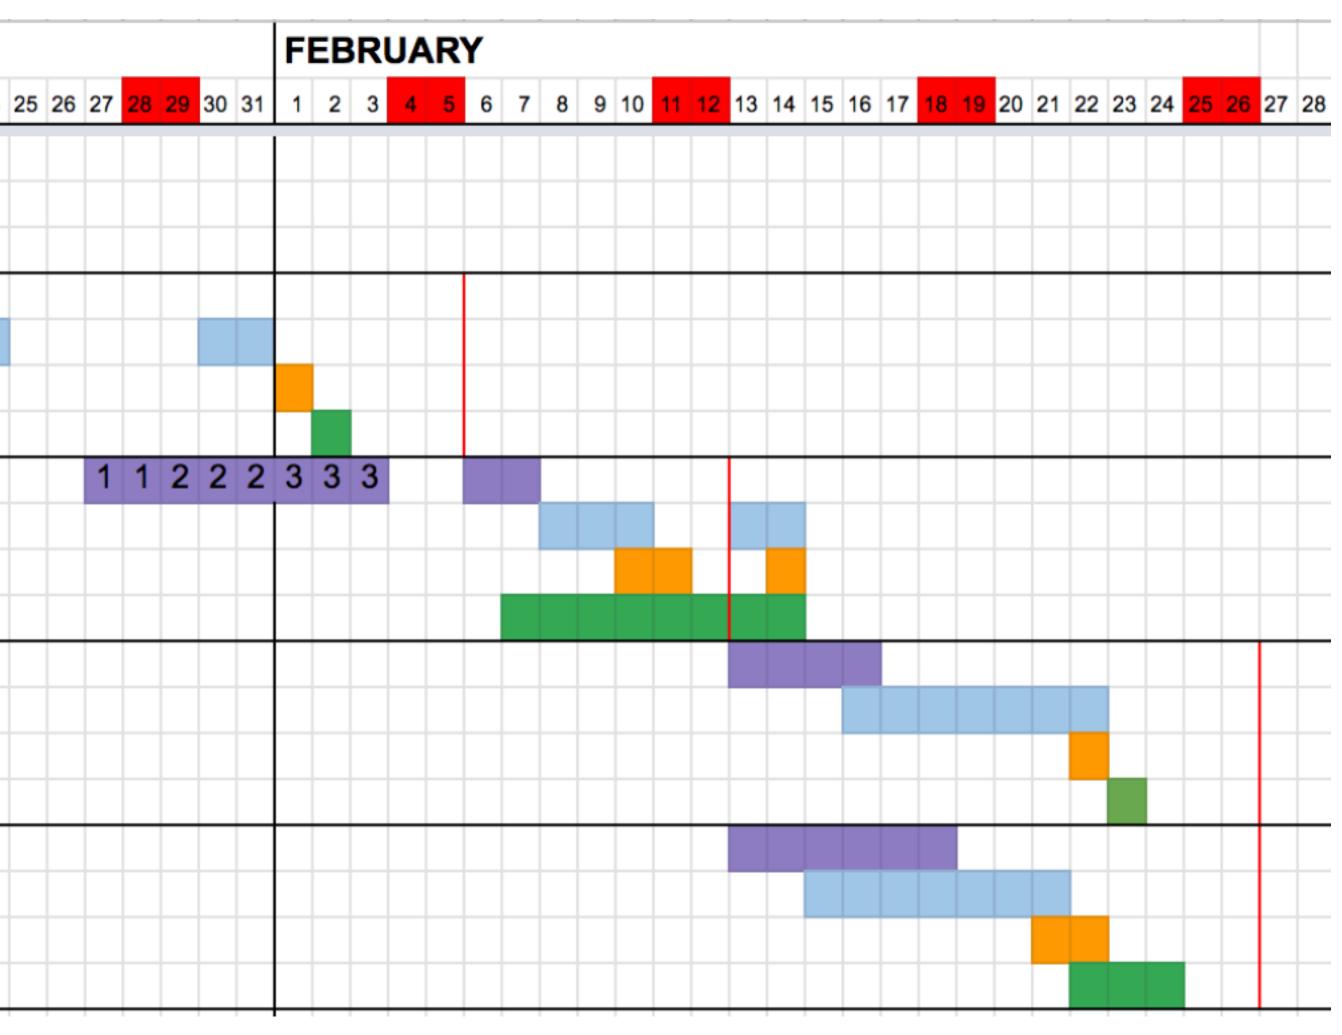

# Current schedule

|                                          |              | JANUARY |    |    |    |    |    |    |    |    |    |    |    |    |    |    |    |
|------------------------------------------|--------------|---------|----|----|----|----|----|----|----|----|----|----|----|----|----|----|----|
|                                          |              | 9       | 10 | 11 | 12 | 13 | 14 | 15 | 16 | 17 | 18 | 19 | 20 | 21 | 22 | 23 | 24 |
| Testing setup                            | Assembly     |         |    |    |    |    |    |    |    |    |    |    |    |    |    |    |    |
|                                          | test XA      |         |    |    |    |    |    |    |    |    |    |    |    |    |    |    |    |
|                                          | Commisioning |         |    |    |    |    |    |    |    |    |    |    |    |    |    |    |    |
| Non-TCO upper<br>membrane<br>(2 modules) | Assembly     |         |    |    |    |    |    |    |    |    |    |    |    |    | 2  |    |    |
|                                          | Testing      |         |    |    |    |    |    |    |    |    |    |    |    |    |    | 2  | 1  |
|                                          | Filters      |         |    |    |    |    |    |    |    |    |    |    |    |    |    |    |    |
|                                          | Installation |         |    |    |    |    |    |    |    |    |    |    |    |    |    |    |    |
| Non-TCO<br>cathode<br>(4 modules)        | Assembly     |         |    |    |    |    |    |    |    |    |    |    |    |    |    |    |    |
|                                          | Testing      |         |    |    |    |    |    |    |    |    |    |    |    |    |    |    |    |
|                                          | Filters      |         |    |    |    |    |    |    |    |    |    |    |    |    |    |    |    |
|                                          | Installation |         |    |    |    |    |    |    |    |    |    |    |    |    |    |    |    |
| TCO upper<br>membrane                    | Assembly     |         |    |    |    |    |    |    |    |    |    |    |    |    |    |    |    |
|                                          | Testing      |         |    |    |    |    |    |    |    |    |    |    |    |    |    |    |    |
| (2 modules)                              | Filters      |         |    |    |    |    |    |    |    |    |    |    |    |    |    |    |    |
|                                          | Installation |         |    |    |    |    |    |    |    |    |    |    |    |    |    |    |    |
| TCO cathode                              | Assembly     |         |    |    |    |    |    |    |    |    |    |    |    |    |    |    |    |
|                                          | Testing      |         |    |    |    |    |    |    |    |    |    |    |    |    |    |    |    |
| (4 modules)                              | Filters      |         |    |    |    |    |    |    |    |    |    |    |    |    |    |    |    |
|                                          | Installation |         |    |    |    |    |    |    |    |    |    |    |    |    |    |    |    |