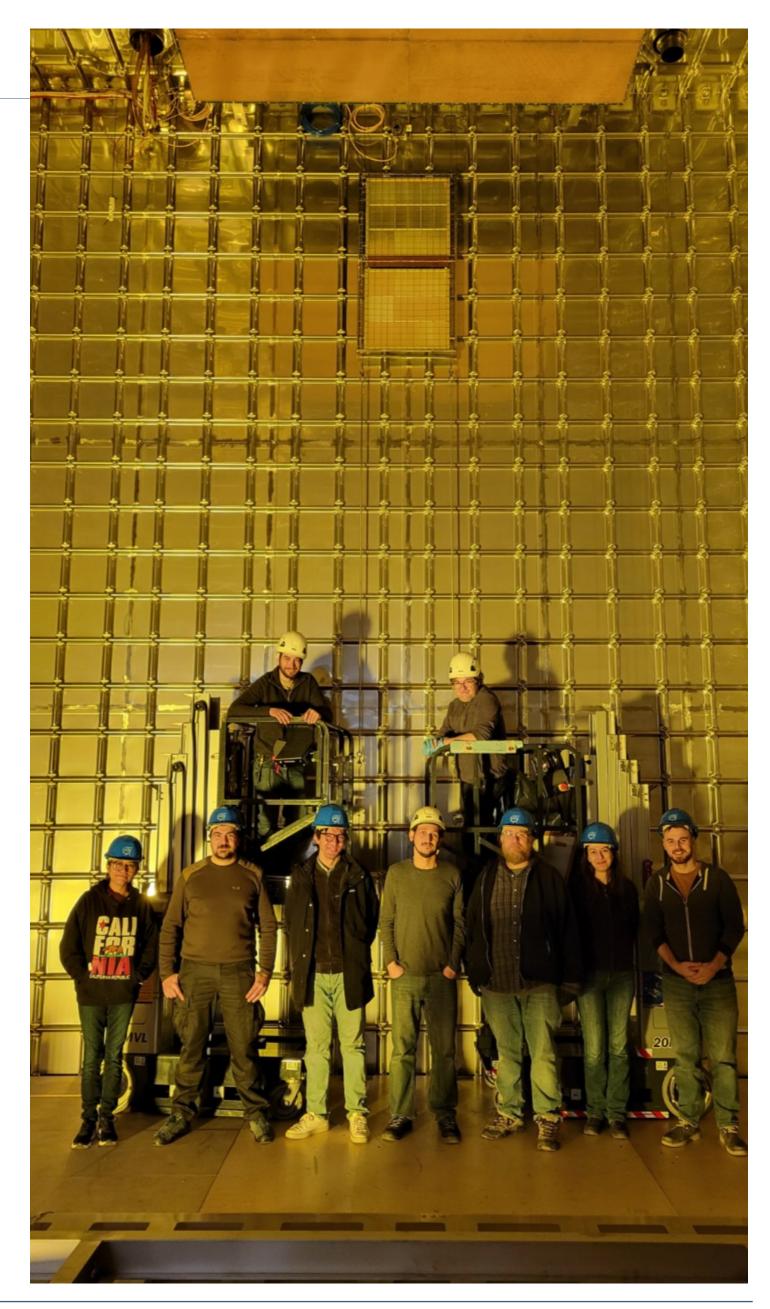

# First 2 modules installed

- Thanks to all people that have contributed
- The crew at CERN yesterday: Diana, Dante, Manuel, Franciole, Jay, Laura, Pablo, Jose, Peter, Bob
- And many others that contributed in previous days: Carla, Claudia, Luca, Esteban, Claudio, Julio, Jesús, Niccolò, Federico, Flavio, Sabrina, John, Enrique, Antoni, Iván, Aritz, Ajib ...
- And of course very important people remotely (no names here)