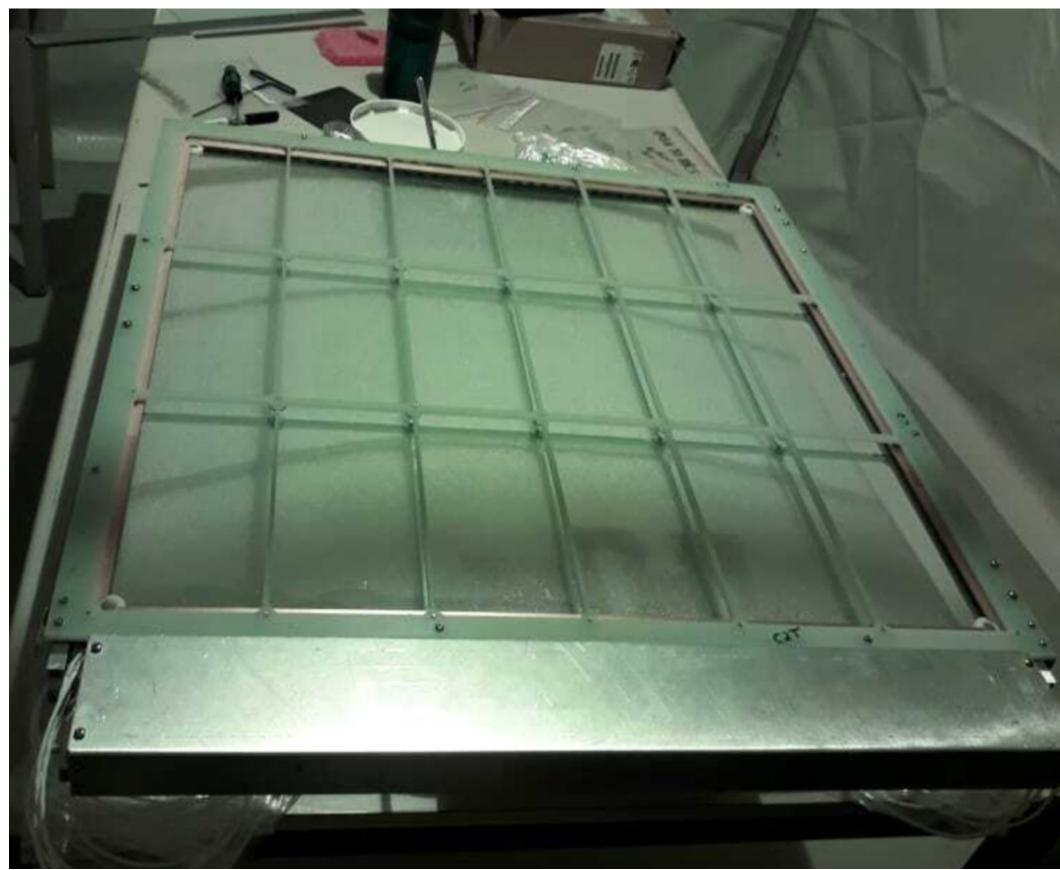

### What's installed - Wall

# **PDS modules**

Cathode:

- •2 X-Arapuca (v4, v5)
- •2 empty aluminum plates

Membrane:

- 1 X-Arapuca (v1)
  2 mini-Arapuca
- •8 flexes