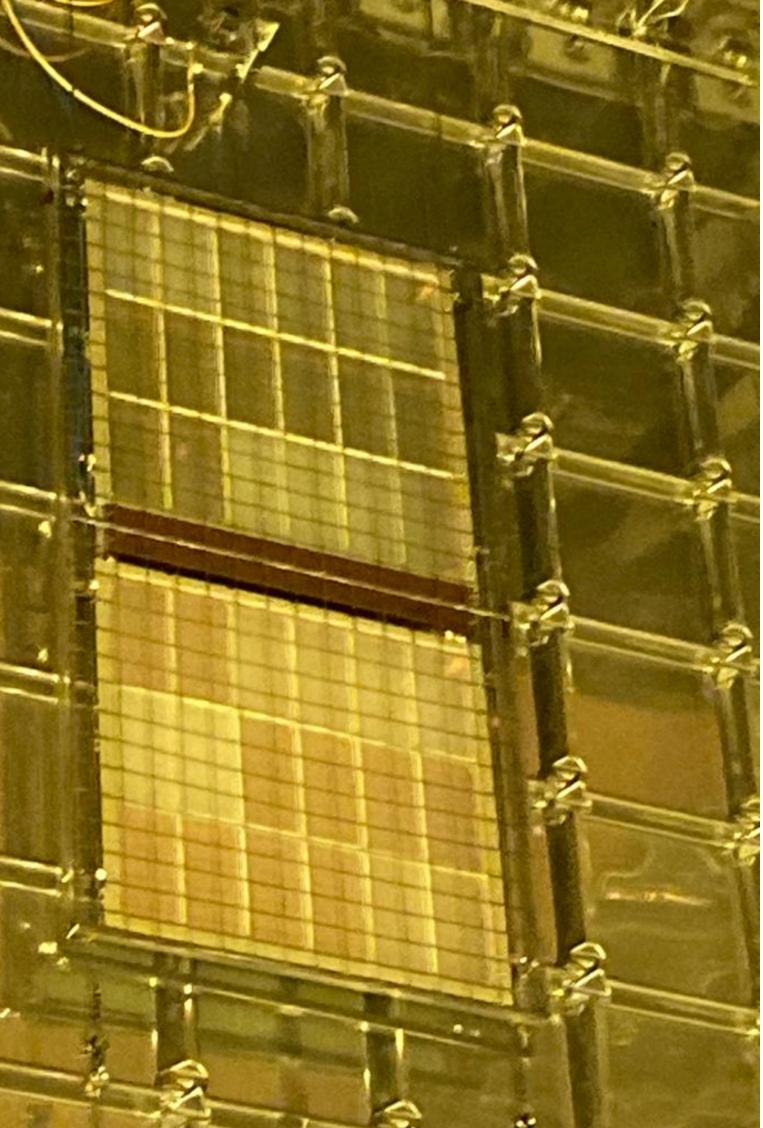

### What's installed - Wall

# Membrane modules tested

#### membranemodules tests