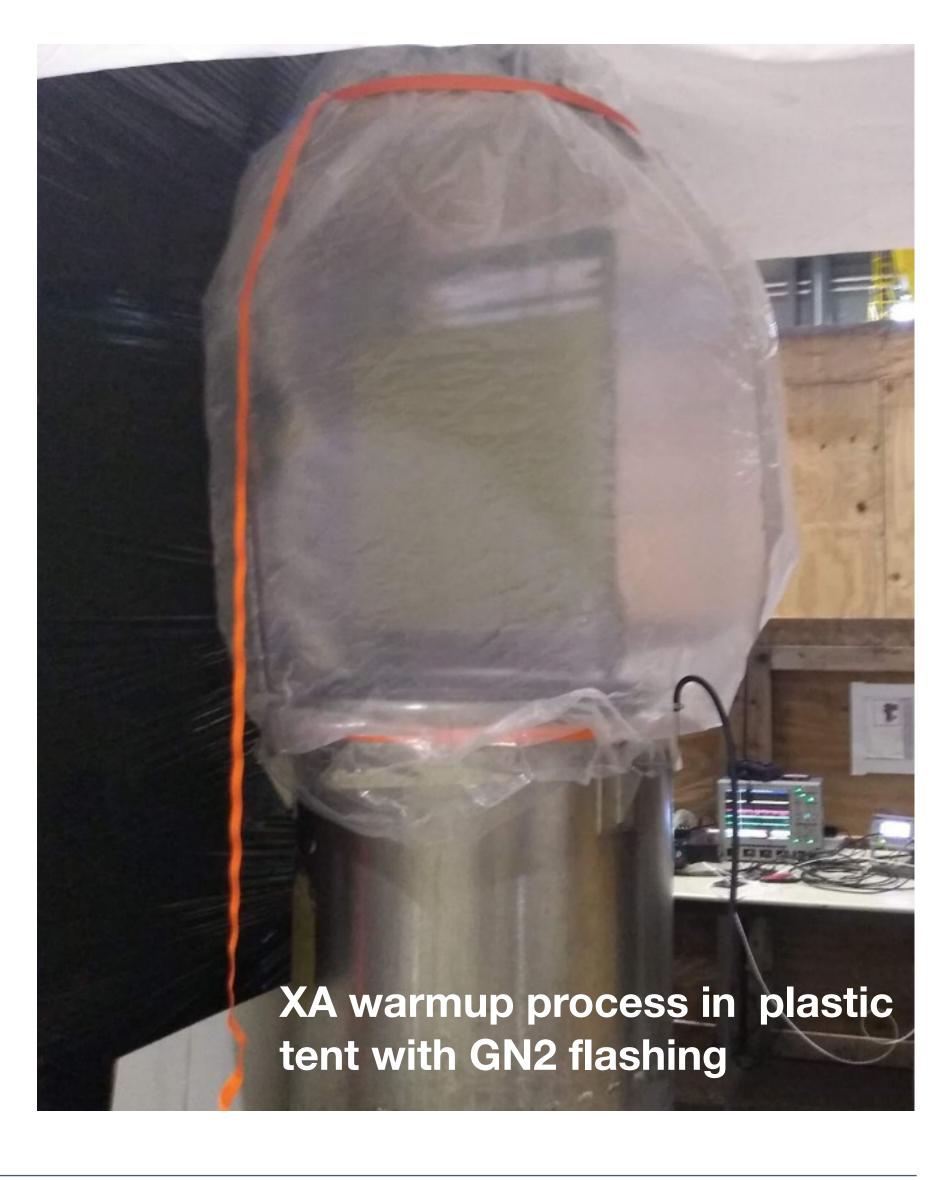

N form Monday 6th to Friday 10th.

We would like to have at the least 2 days dedicated to take data with the PDS system.

Tentatively plan (to be adjusted based on CRP plan):

- Calibration data fleshing with the LED E field on/off
- Cosmic data using CRT/self trigger E field on/off
- CRP-PDS joint data. E field on

Plan will be discussed in the PDS meeting (VD PD CE meeting) later today (6pm CET).

#### "VD-style fully differential signal" warm test



### PD Installation in VD ProtoDUNE Module-0 — Jan/Feb. 2023

# News in the PDS room

- A clean area (thanks to Filippo, Johan and Benoit)
- A new cabinet for storage
- first two xARAPUCA Cathode modules assembled two more module under assembly





















# Membrane modules tested

#### membranemodules tests

### cold test



















# First 2 modules installed

- Thanks to all people that have contributed
- The crew at CERN yesterday: Diana, Dante, Manuel, Franciole, Jay, Laura, Pablo, Jose, Peter, Bob
- And many others that contributed in previous days: Carla, Claudia, Luca, Esteban, Claudio, Julio, Jesús, Niccolò, Federico, Flavio, Sabrina, John, Enrique, Antoni, Iván, Aritz, Ajib ...
- And of course very important people remotely (no names here)









# Cathode modules

- Test fit in cathode frame
- Installation in Cathode (4 modules by mid next week).











# Current schedule

|                                          |              | JANUARY |    |    |    |    |    |    |    |    |    |    |    |    |    |    |    |
|------------------------------------------|--------------|---------|----|--