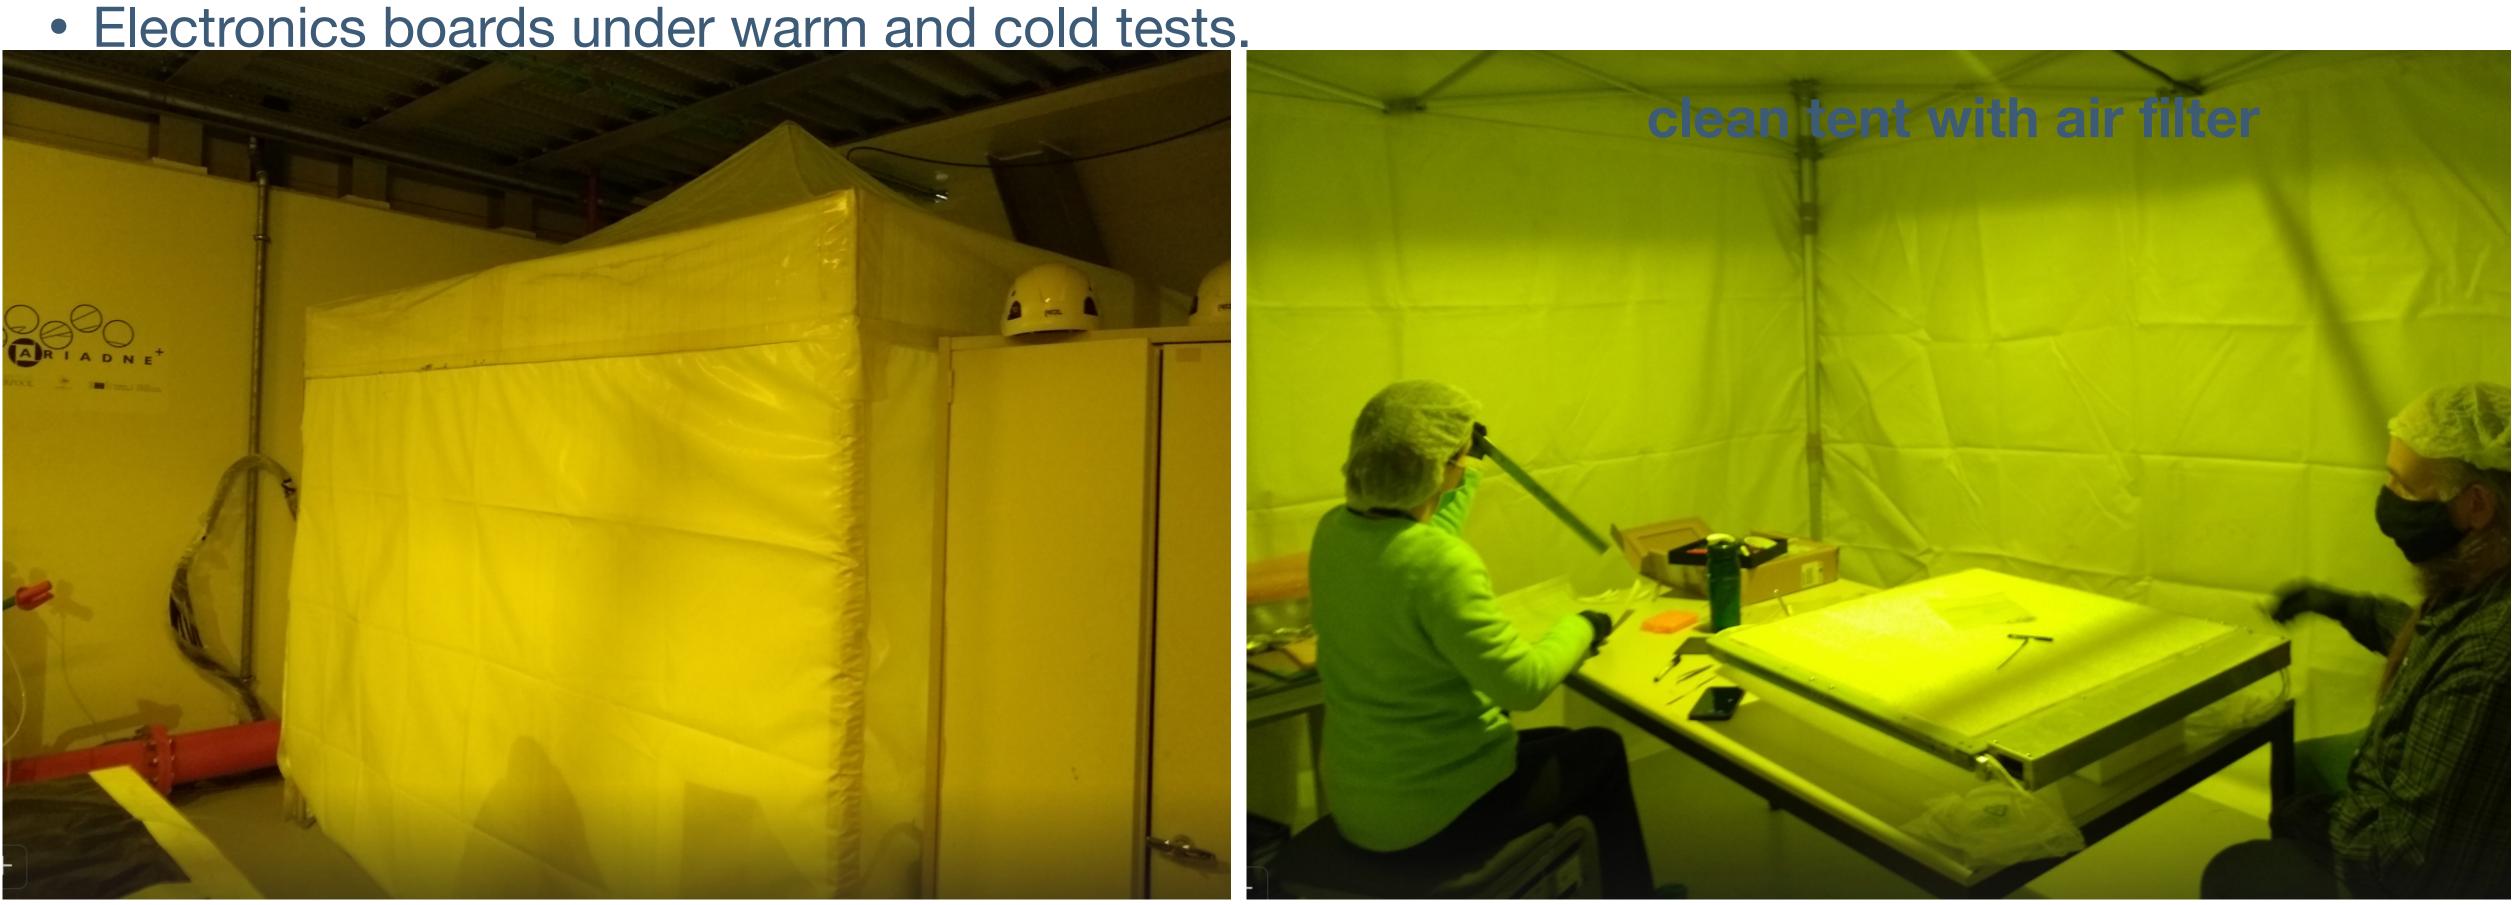

# News in the PDS room

- A clean area (thanks to Filippo, Johan and Benoit)
- A new cabinet for storage
- first two xARAPUCA Cathode modules assembled two more module under assembly

#### membranemodules tests

### cold test