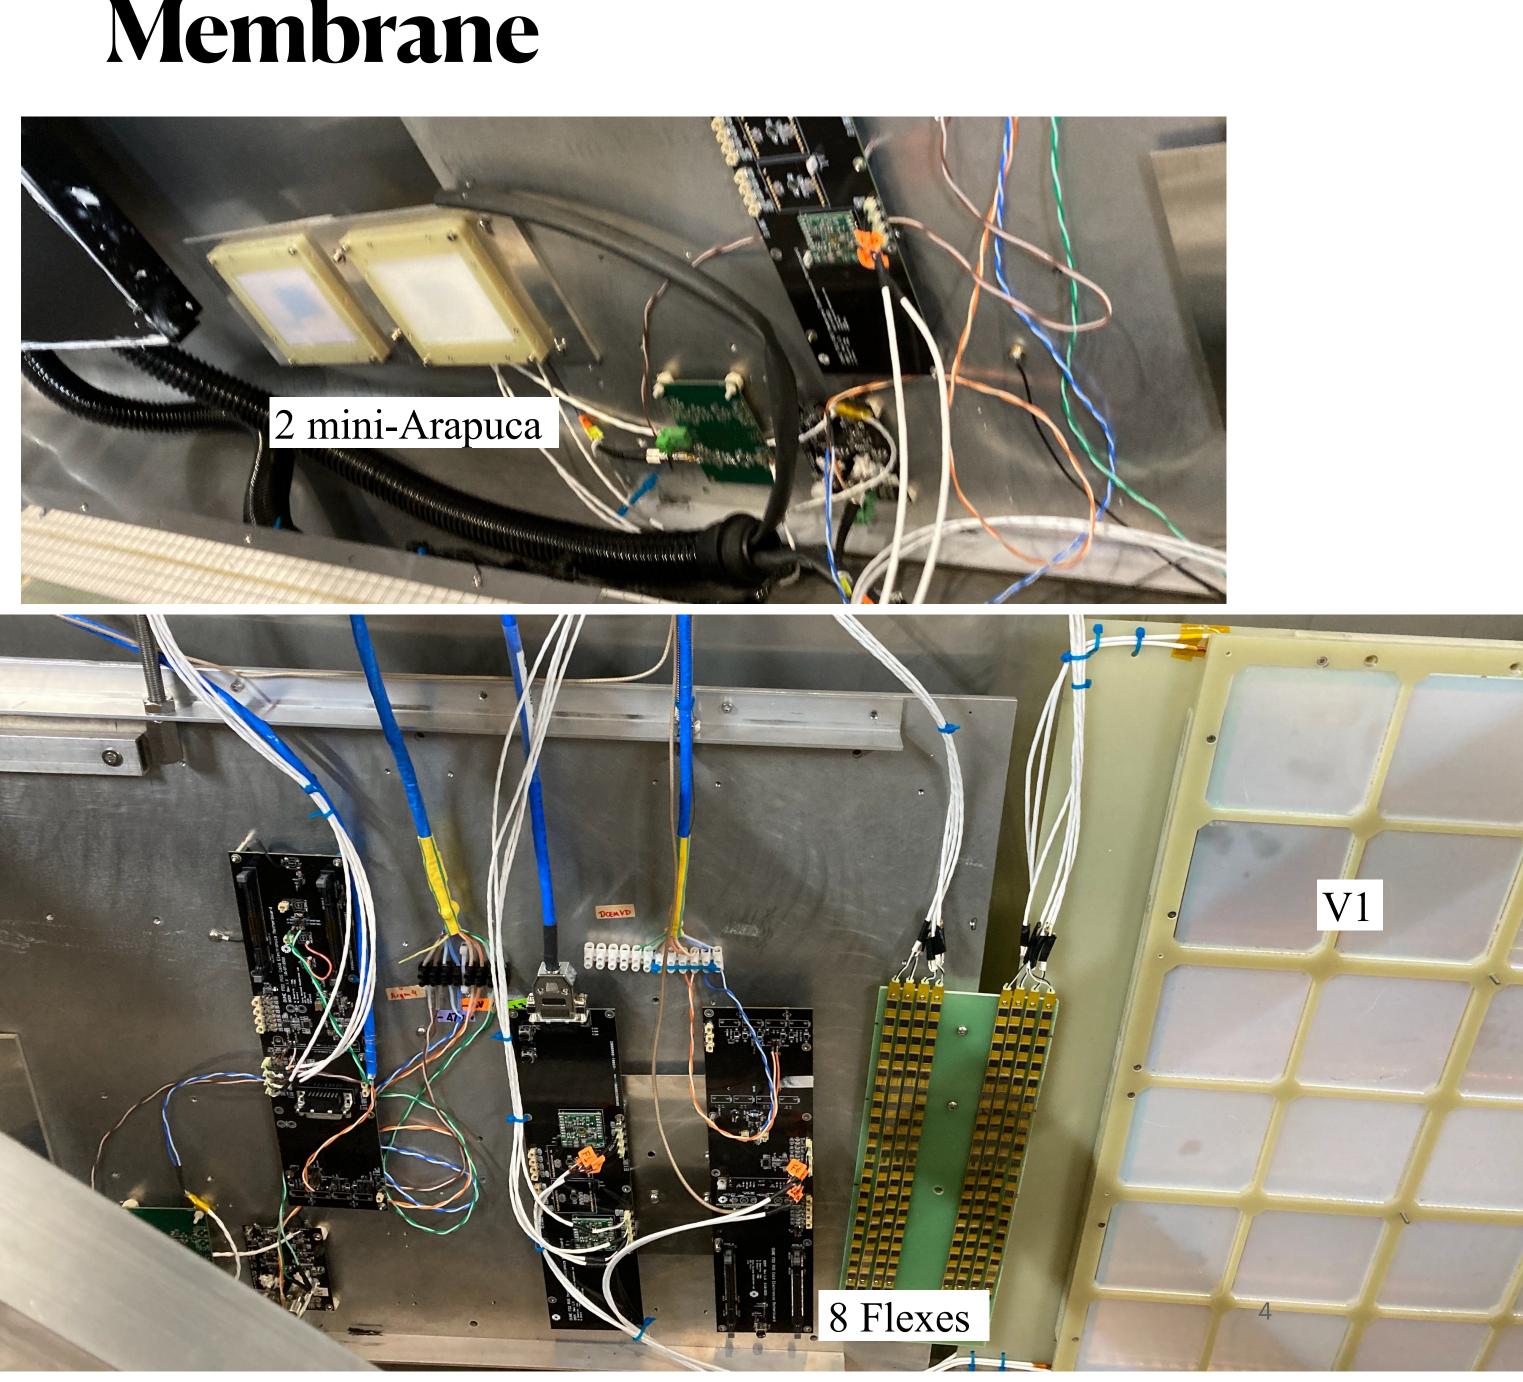

# Membrane

PDS modules:

- 1 X-Arapuca (v1)
- 8 flexes.
  - 2 mini-Arapuca

Readout electronics:

- -1 HD-style 2 channels (same as in "Module 0"):
  - •1 ch from "V1"
  - •1 ch from 4 flexes
- -1 VD-style single ended signal •1 ch from "V1"
- -1 VD-style fully differential signal •1 ch from 4 flexes
- -1 Argon2x2 (standard candel) 1 ch from a mini-Arapuca

# **PDS modules**

Cathode:

- •2 X-Arapuca (v4, v5)
- •2 empty aluminum plates

Membrane:

- 1 X-Arapuca (v1)
  2 mini-Arapuca
- •8 flexes