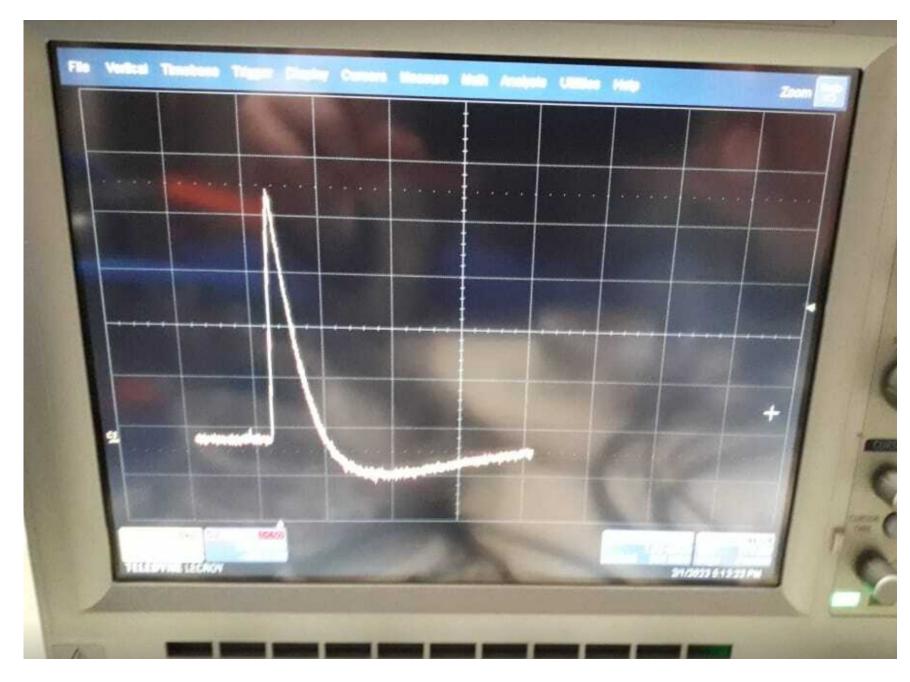

CERN form Monday 6th to Friday 10th.

We would like to have at the least 2 days dedicated to take data with the PDS system.

Tentatively plan (to be adjusted based on CRP plan):

- Calibration data fleshing with the LED E field on/off
- Cosmic data using CRT/self trigger E field on/off
- CRP-PDS joint data. E field on

Plan will be discussed in the PDS meeting (VD PD CE meeting) later today (6pm CET).

#### "VD-style fully differential signal" warm test



### PD Installation in VD ProtoDUNE Module-0 — Jan/Feb. 2023

# News in the PDS room

- A clean area (thanks to Filippo, Johan and Benoit)
- A new cabinet for storage
- first two xARAPUCA Cathode modules assembled two more module under assembly





















# Membrane modules tested

#### membranemodules tests

### cold test



















# First 2 modules installed

- Thanks to all people that have contributed
- The crew at CERN yesterday: Diana, Dante, Manuel, Franciole, Jay, Laura, Pablo, Jose, Peter, Bob
- And many others that contributed in previous days: Carla, Claudia, Luca, Esteban, Claudio, Julio, Jesús, Niccolò, Federico, Flavio, Sabrina, John, Enrique, Antoni, Iván, Aritz, Ajib ...
- And of course very important people remotely (no names here)









# Cathode modules

- Test fit in cathode frame
- Installation in Cathode (4 modules by mid next week).











# Current schedule

|                                          |              | JANUARY |    |    |    |    |    |    |    |    |    |    |    |    |    |    |    |
|------------------------------------------|--------------|---------|---