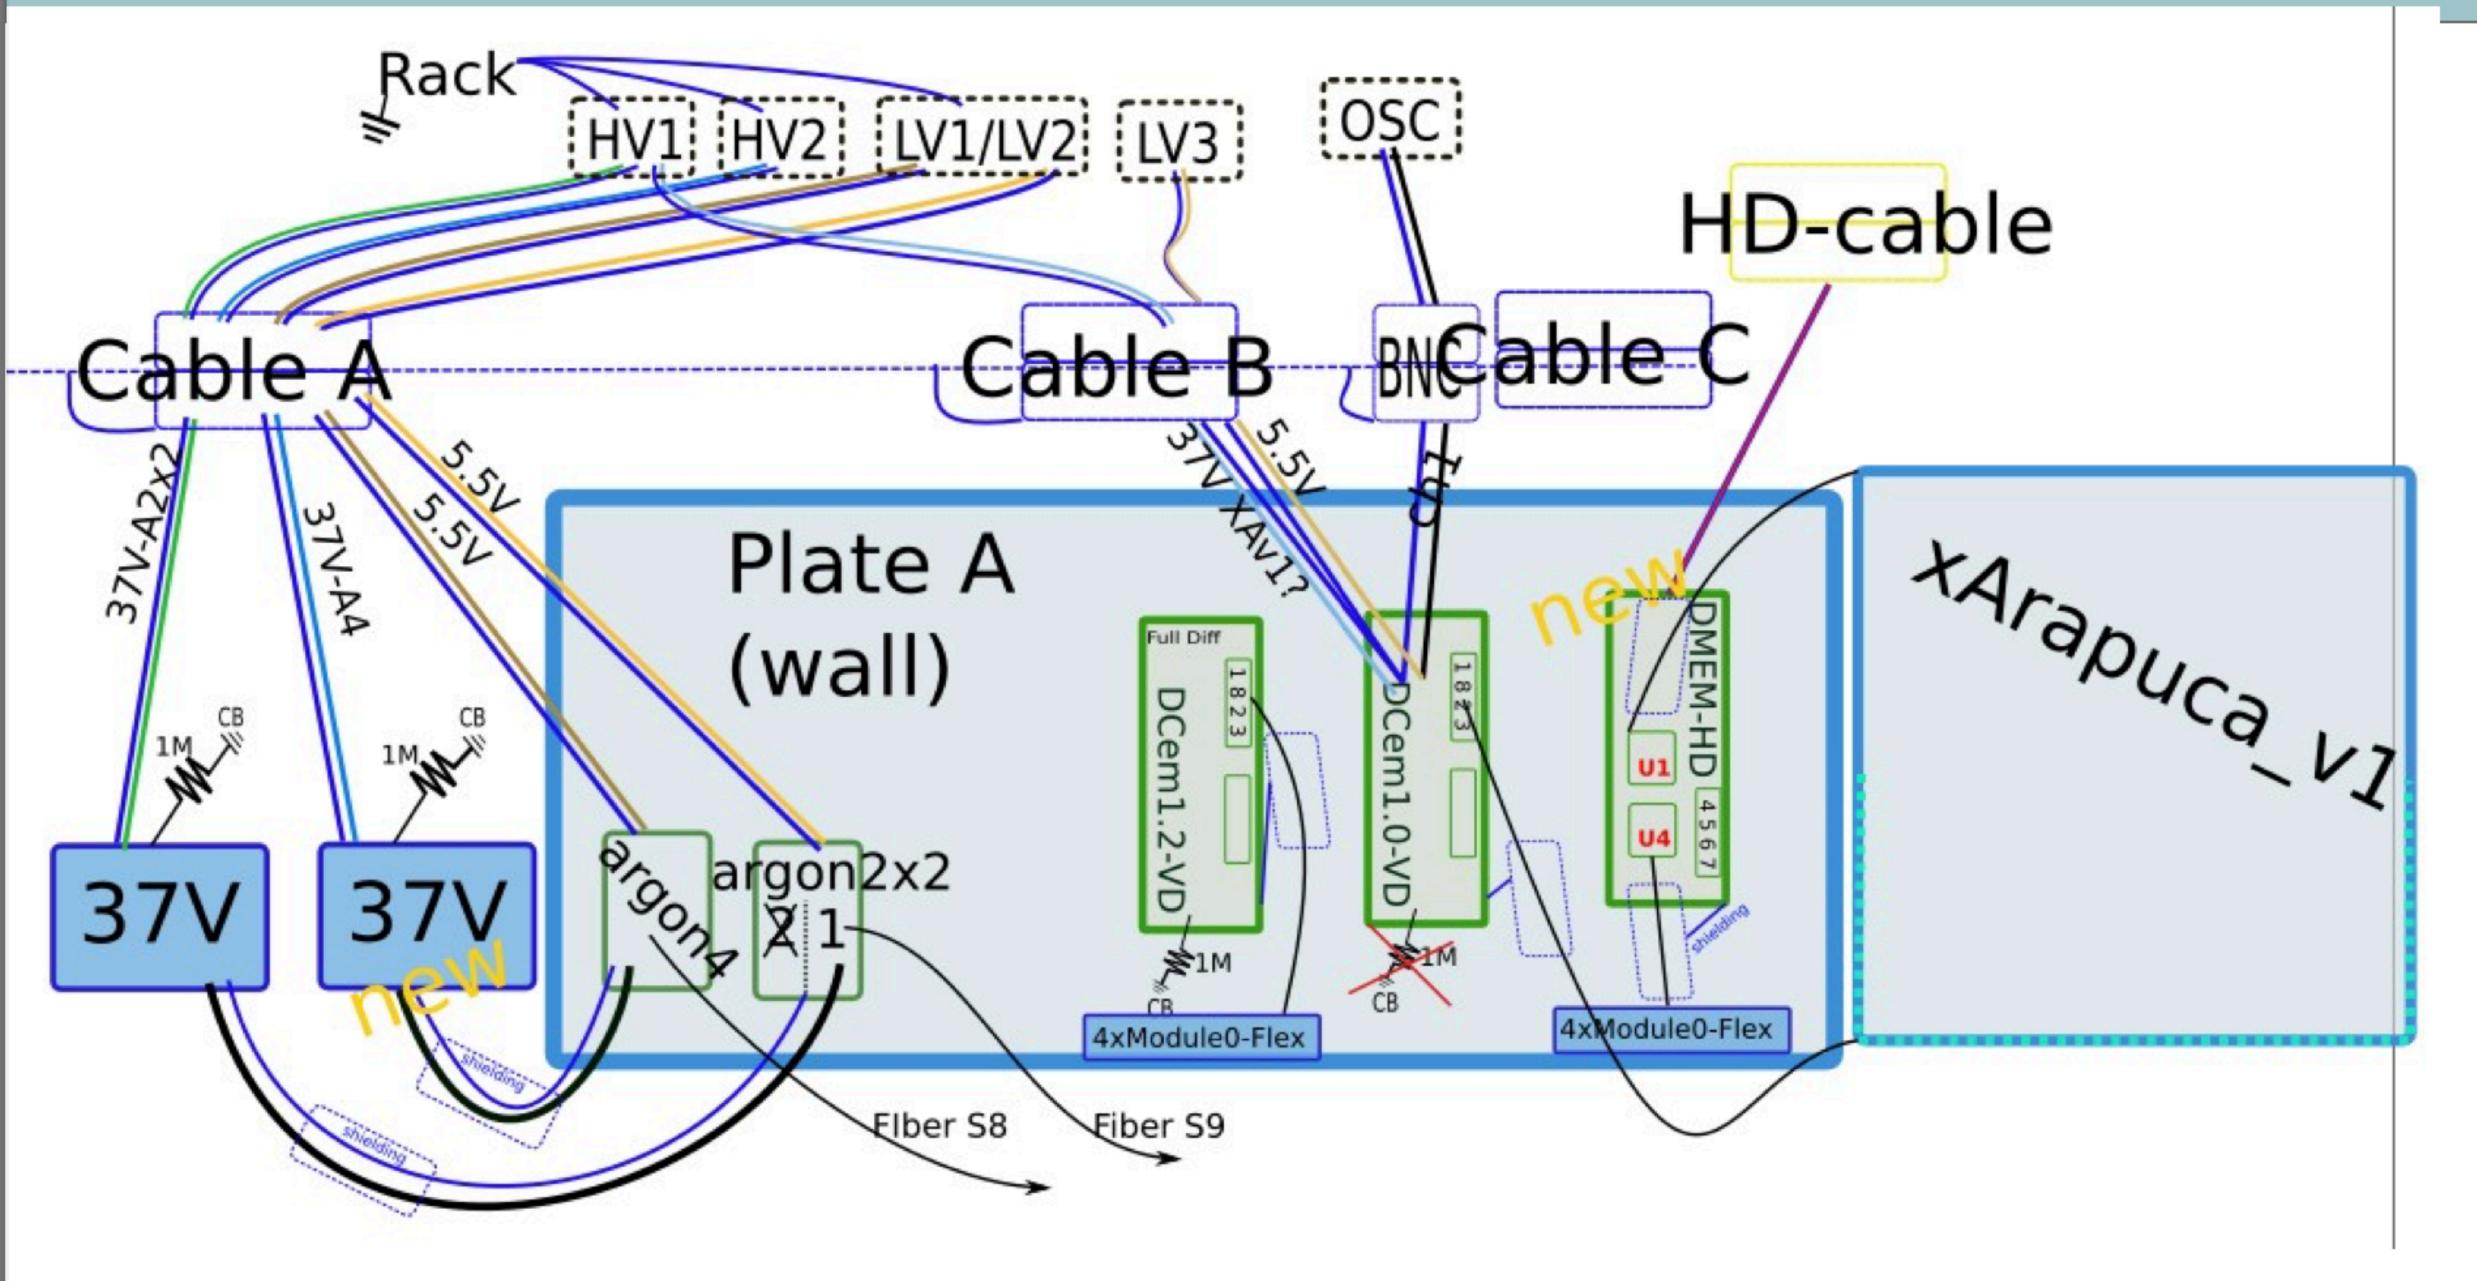

### What's installed - Wall

# **PDS modules**

Cathode:

- •2 X-Arapuca (v4, v5)
- •2 empty aluminum plates

Membrane:

- 1 X-Arapuca (v1)
  2 mini-Arapuca
- •8 flexes

# Membrane

PDS modules:

- 1 X-Arapuca (v1)
- 8 flexes.
  - 2 mini-Arapuca

Readout electronics:

- -1 HD-style 2 channels (same as in "Module 0"):
  - •1 ch from "V1"
  - •1 ch from 4 flexes
- -1 VD-style single ended signal •1 ch from "V1"
- -1 VD-style fully differential signal •1 ch from 4 flexes
- -1 Argon2x2 (standard candel) 1 ch from a mini-Arapuca

-1 Argon4 ("V4" style readout) 1 ch from a mini-Arapuca