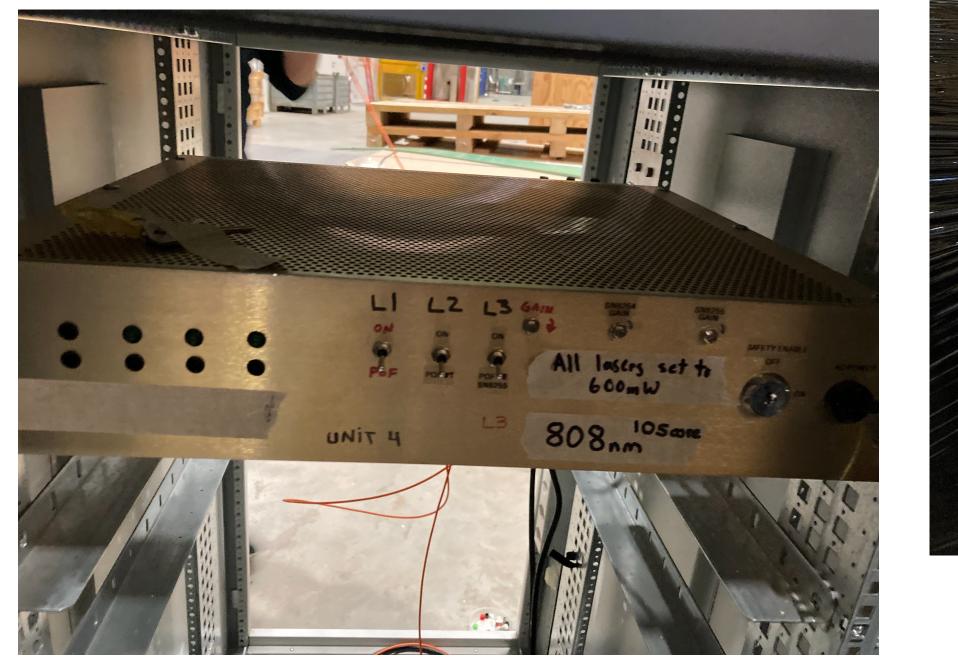

## **Plans:**

#### A PDS team dedicated to take data in the cold box will be at CERN form Monday 6th to Friday 10th.

We would like to have at the least 2 days dedicated to take data with the PDS system.

Tentatively plan (to be adjusted based on CRP plan):

- Calibration data fleshing with the LED E field on/off
- Cosmic data using CRT/self trigger E field on/off
- CRP-PDS joint data. E field on

Plan will be discussed in the PDS meeting (VD PD CE meeting) later today (6pm CET).

#### "VD-style fully differential signal" warm test



### PD Installation in VD ProtoDUNE Module-0 — Jan/Feb. 2023

# News in the PDS room

- A clean area (thanks to Filippo, Johan and Benoit)
- A new cabinet for storage
- first two xARAPUCA Cathode modules assembled two more module under assembly





















# Membrane modules tested

#### membranemodules tests

### cold test



















# First 2 modules installed

- Thanks to all people that have contributed
- The crew at CERN yesterday: Diana, Dante, Manuel, Franciole, Jay, Laura, Pablo, Jose, Peter, Bob
- And many others that contributed in previous days: Carla, Claudia, Luca, Esteban, Claudio, Julio, Jesús, Niccolò, Federico, Flavio, Sabrina, John, Enrique, Antoni, Iván, Aritz, Ajib ...
- And of course very important people remotely (no names here)









# Cathode modules

- Test fit in cathode frame
- Installation in Cathode (4 modules by mid next week).











# Current schedule

|                                          |              | JANUARY |    |    |    |    |    |    |    |    |    |    |    |    |    |