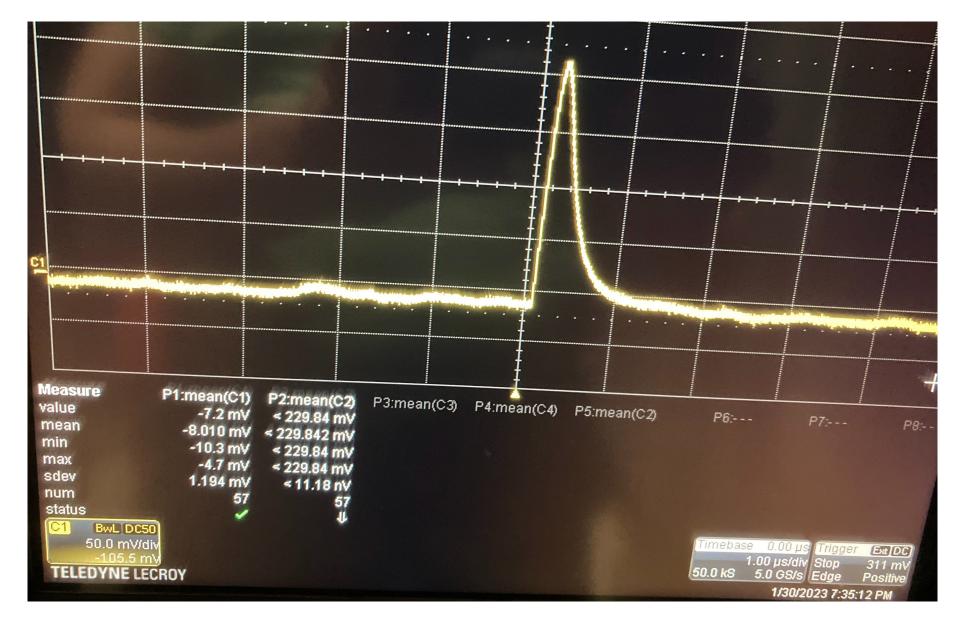

from "V1"
  - •1 ch from 4 flexes
- -1 VD-style single ended signal •1 ch from "V1"
- -1 VD-style fully differential signal •1 ch from 4 flexes
- -1 Argon2x2 (standard candel) 1 ch from a mini-Arapuca

-1 Argon4 ("V4" style readout) 1 ch from a mini-Arapuca

## **Plans:**

#### A PDS team dedicated to take data in the cold box will be at CERN form Monday 6th to Friday 10th.

We would like to have at the least 2 days dedicated to take data with the PDS system.

Tentatively plan (to be adjusted based on CRP plan):

- Calibration data fleshing with the LED E field on/off
- Cosmic data using CRT/self trigger E field on/off
- CRP-PDS joint data. E field on

Plan will be discussed in the PDS meeting (VD PD CE meeting) later today (6pm CET).

#### "VD-style fully differential signal" warm test



### PD Installation in VD ProtoDUNE Module-0 — Jan/Feb. 2023

# News in the PDS room

- A clean area (thanks to Filippo, Johan and Benoit)
- A new cabinet for storage
- first two xARAPUCA Cathode modules assembled two more module under assembly





















# Membrane modules tested

#### membranemodules tests

### cold test



















# First 2 modules installed

- Thanks to all people that have contributed
- The crew at CERN yesterday: Diana, Dante, Manuel, Franciole, Jay, Laura, Pablo, Jose, Peter, Bob
- And many others that contributed in previous days: Carla, Claudia, Luca, Esteban, Claudio, Julio, Jesús, Niccolò, Federico, Flavio, Sabrina, John, Enrique, Antoni, Iván, Aritz, Ajib ...
- And of course very important people remotely (no names here)









# Cathode m