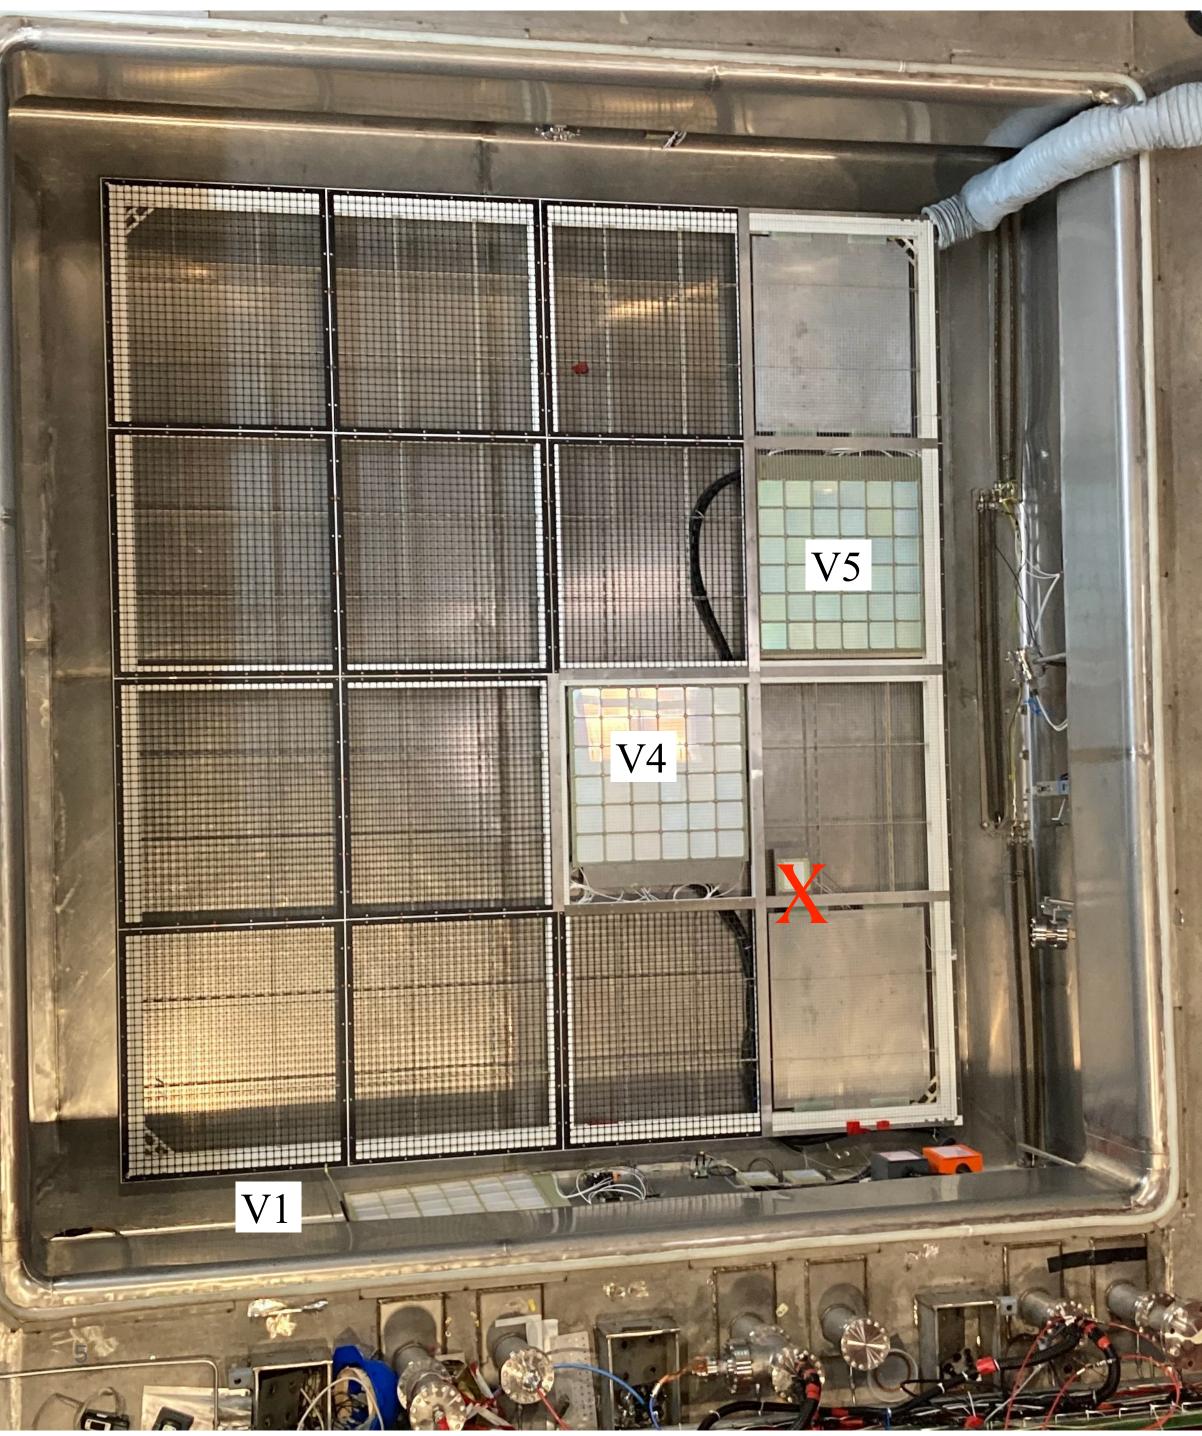

### What's installed - Wall

# First 2 modules installed

- Thanks to all people that have contributed
- The crew at CERN yesterday: Diana, Dante, Manuel, Franciole, Jay, Laura, Pablo, Jose, Peter, Bob
- And many others that contributed in previous days: Carla, Claudia, Luca, Esteban, Claudio, Julio, Jesús, Niccolò, Federico, Flavio, Sabrina, John, Enrique, Antoni, Iván, Aritz, Ajib ...
- And of course very important people remotely (no names here)

# Cathode modules

- Test fit in cathode frame
- Installation in Cathode (4 modules by mid next week).