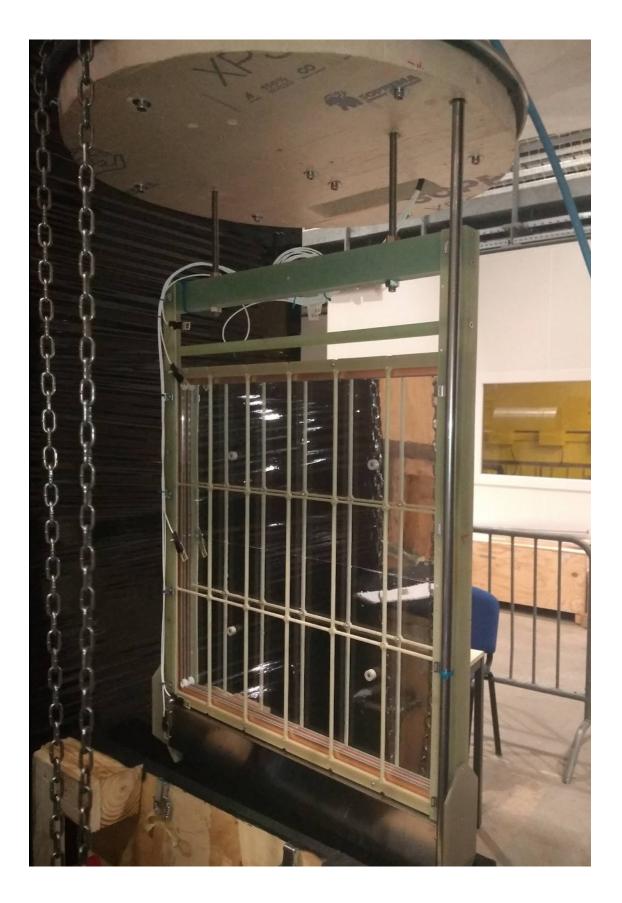

at CERN form Monday 6th to Friday 10th.

We would like to have at the least 2 days dedicated to take data with the PDS system.

Tentatively plan (to be adjusted based on CRP plan):

- Calibration data fleshing with the LED E field on/off
- Cosmic data using CRT/self trigger E field on/off
- CRP-PDS joint data. E field on

Plan will be discussed in the PDS meeting (VD PD CE meeting) later today (6pm CET).

#### "VD-style fully differential signal" warm test



### PD Installation in VD ProtoDUNE Module-0 — Jan/Feb. 2023

# News in the PDS room

- A clean area (thanks to Filippo, Johan and Benoit)
- A new cabinet for storage
- first two xARAPUCA Cathode modules assembled two more module under assembly





















# Membrane modules tested

#### membranemodules tests

### cold test



















# First 2 modules installed

- Thanks to all people that have contributed
- The crew at CERN yesterday: Diana, Dante, Manuel, Franciole, Jay, Laura, Pablo, Jose, Peter, Bob
- And many others that contributed in previous days: Carla, Claudia, Luca, Esteban, Claudio, Julio, Jesús, Niccolò, Federico, Flavio, Sabrina, John, Enrique, Antoni, Iván, Aritz, Ajib ...
- And of course very important people remotely (no names here)









# Cathode modules

- Test fit in cathode frame
- Installation in Cathode (4 modules by mid next week).











# Current schedule

|                                          |              | JANUARY |    |    |    |    |    |    |    |    |    |    |    |    |    |    |    |
|------------------------------------------|--------------|---------|-