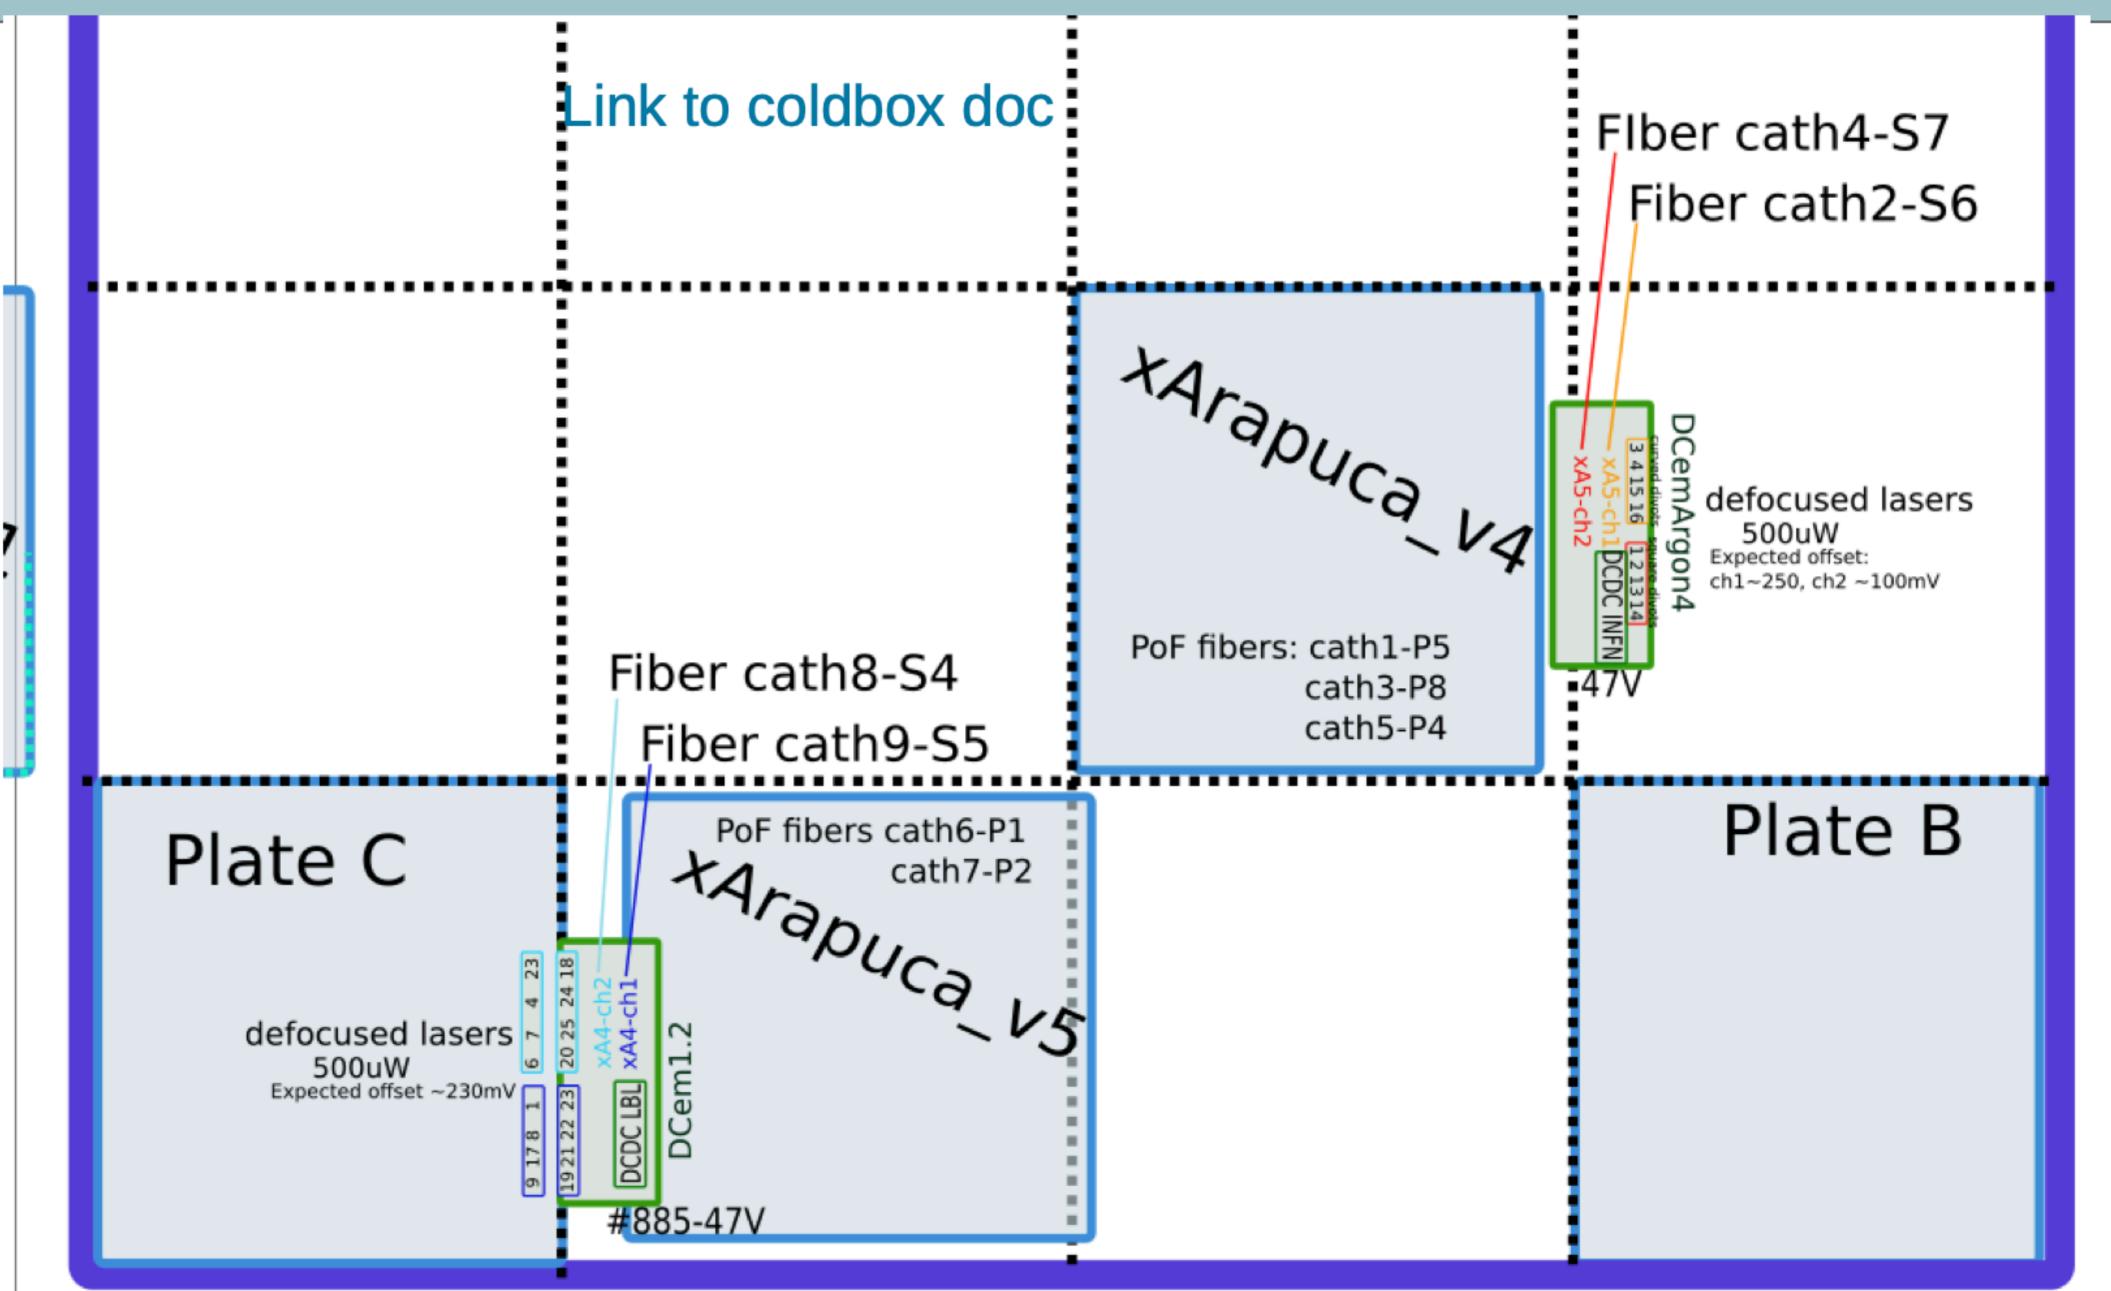

### What's installed - cathode

# **PDS modules**

Cathode:

- •2 X-Arapuca (v4, v5)
- •2 empty aluminum plates

Membrane:

- 1 X-Arapuca (v1)
  2 mini-Arapuca
- •8 flexes