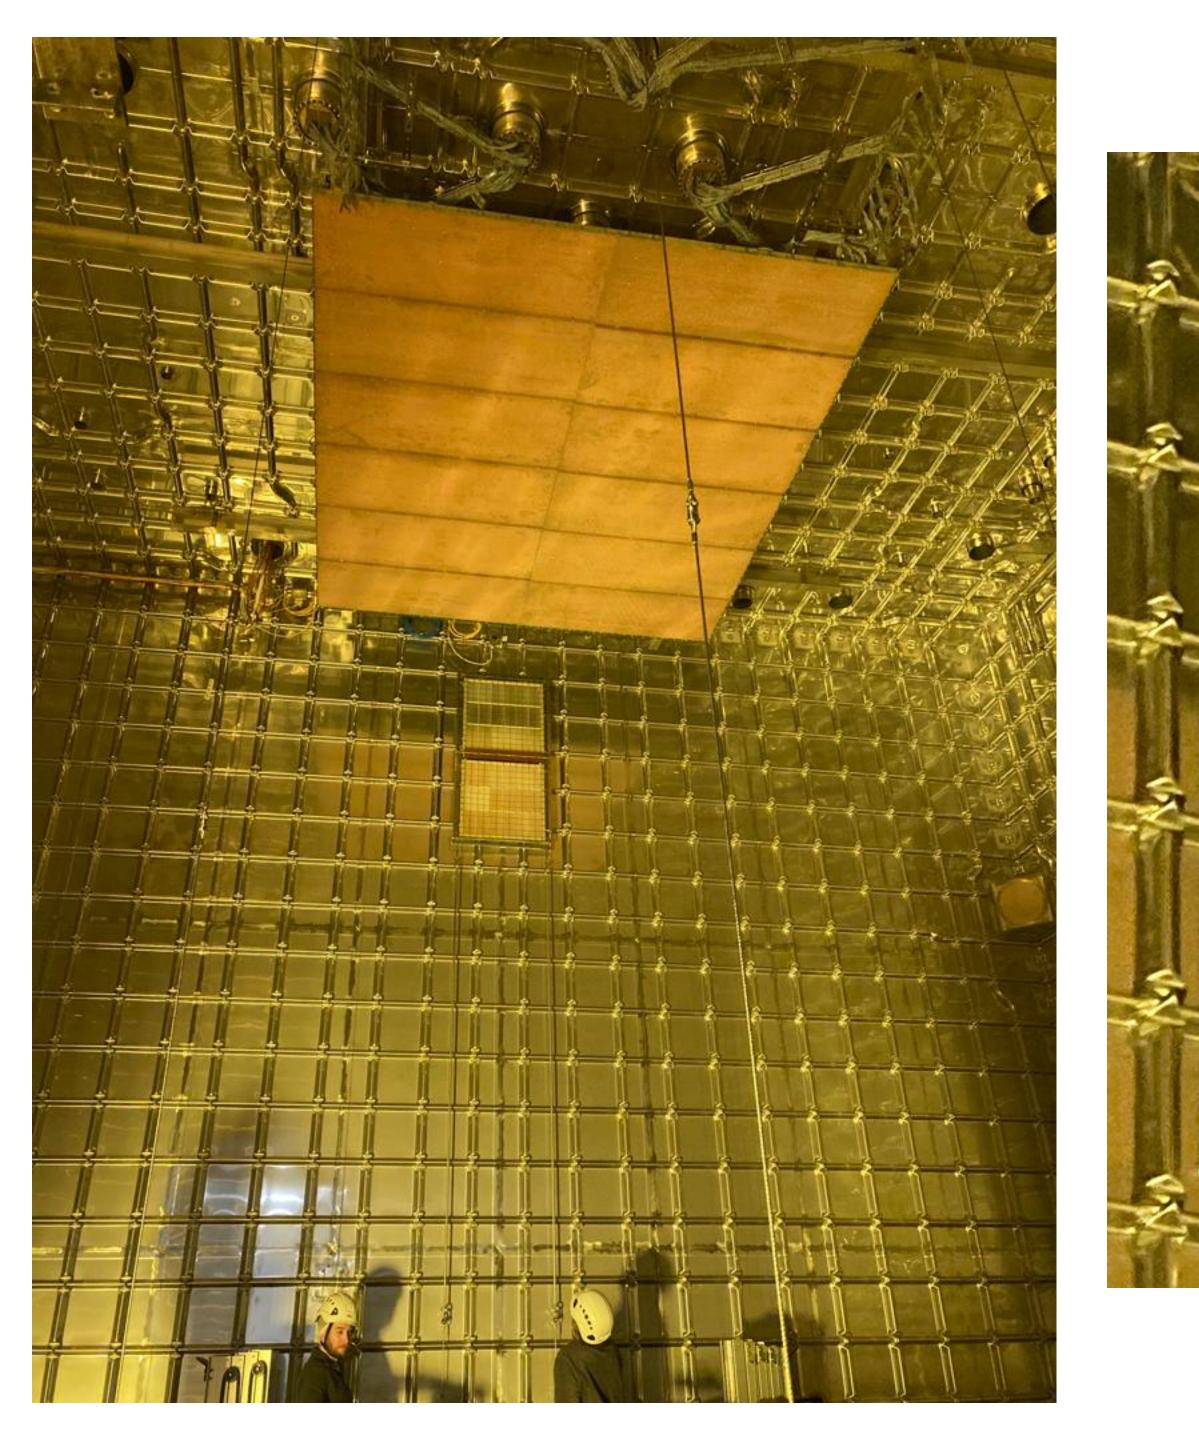

### What's installed - Wall

# Membrane modules tested

#### membranemodules tests