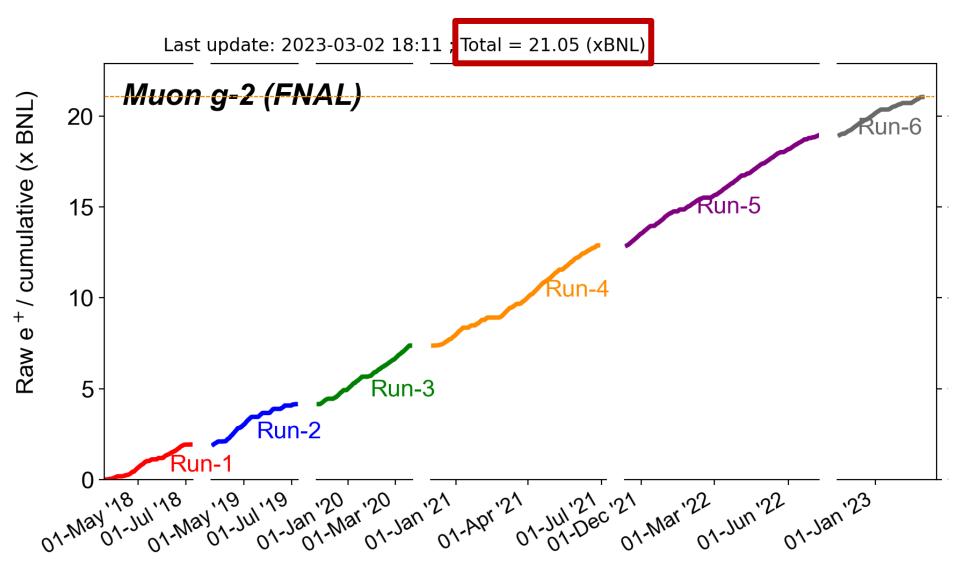

Update**

M. Sorbara **9AM Operations Meeting** March 03, 2023



## **Current Operations**

- Good running during the week
- Phase-Momentum correlation study
  - Change the storage ring magnetic field by +/- 1% to study correlation between stored beam momentum and g-2 phase
  - Required 3 magnet cycles to adjust setpoints
    - Thanks to MC for moving the Mu2e studies schedule to line up with our study
  - Ramping magnet to nominal field today
    - Halted beam at 0630; ramped down magnet
    - Called MCR to drop interlocks
    - Expect to ramp up around 1200 and request for a S&S at around 1500
- Beam dynamics study next week
  - We will require narrow muon bunches from Delivery Ring
- Continue production over the weekend
  - Trolley run scheduled for Saturday morning



## Finally 21!