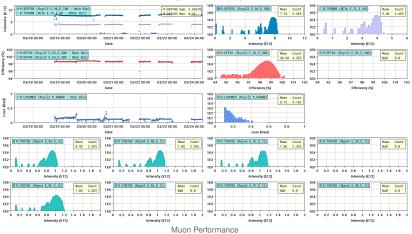

## Muon Beam

Recycler Muon Performance (Week)

Updated 03/24/2023 07:27:41

🚰 Fermilab

3 24/03/23 O.Mohsen | MI/RR operation