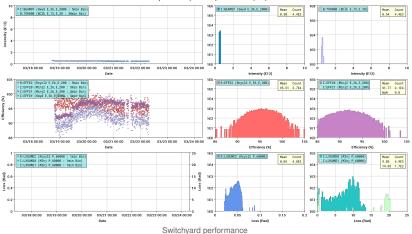

## Switchyard Beam

Main Injector And Recycler Switchyard Performance (Week)

Updated 03/24/2023 07:27:36

🚰 Fermilab

4 24/03/23 O.Mohsen | MI/RR operation

- Continue tuning up to higher intensity.
- few instances where MI incomplete RFGE pulled the Numi permit without any station tripping off.
- On Wednesday, we had more than 850 kW hourly average to NuMi.