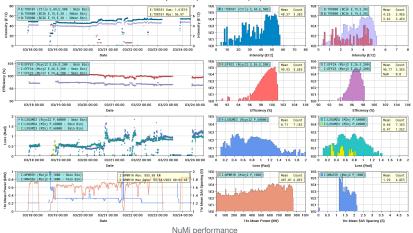

## NuMI Beam

Main Injector And Recycler NuMI Performance (Week)

Updated 03/24/2023 07:27:21

🚰 Fermilab

#### 2 24/03/23 O.Mohsen | MI/RR operation