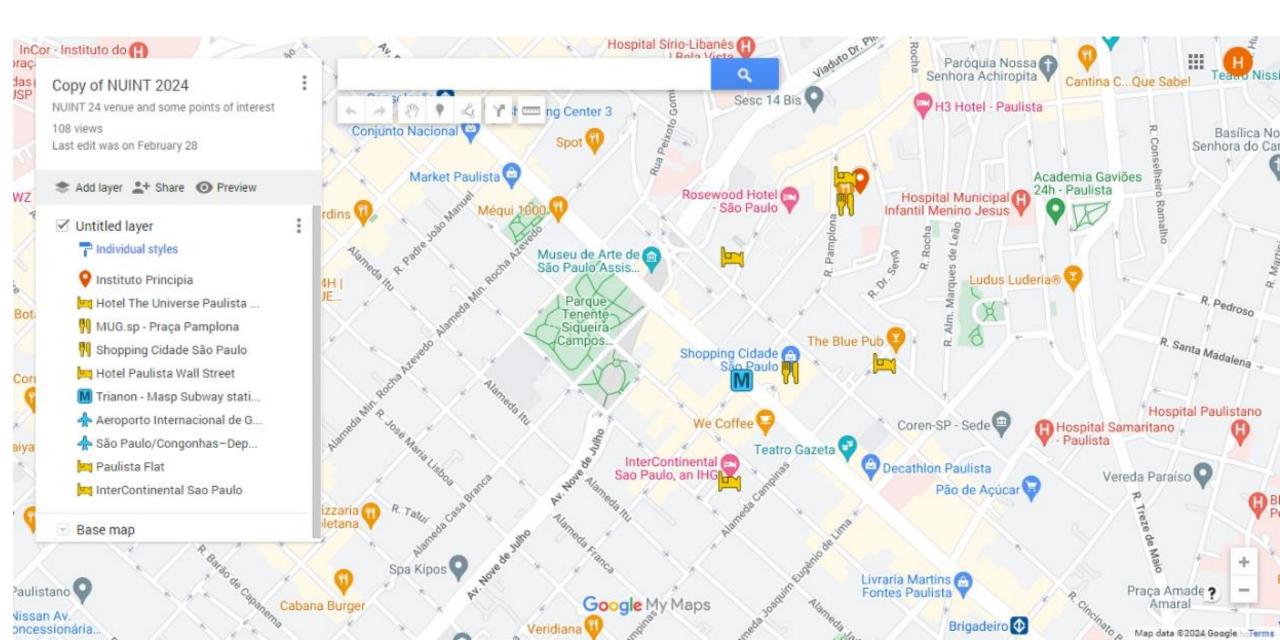

### **AREA MAP**

<u>Shopping Cidade de São Paulo</u> is just a 4 minute walk from the venue and offers many restaurants. <u>MUG</u> is a very nice coffeeshop right at the venue complex that offers many eating options.