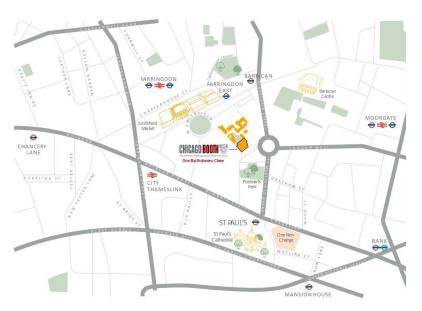

## Tube stations near Chicago Booth Campus, EC1A 7BL

Chicago Booth is within easy walking distance of four tube stations that will connect you to the main lines and National Rail links network.

## Station Distance from Chicago Booth and their connections to other lines:

St Paul's 350m Central Line

Barbican 400m Circle, Hammersmith & City and Metropolitan Lines

Farringdon 600m Circle, Hamm & City, Metropolitan, Elizabeth Lines and National Rail

Mansion House 750m Circle and District Lines