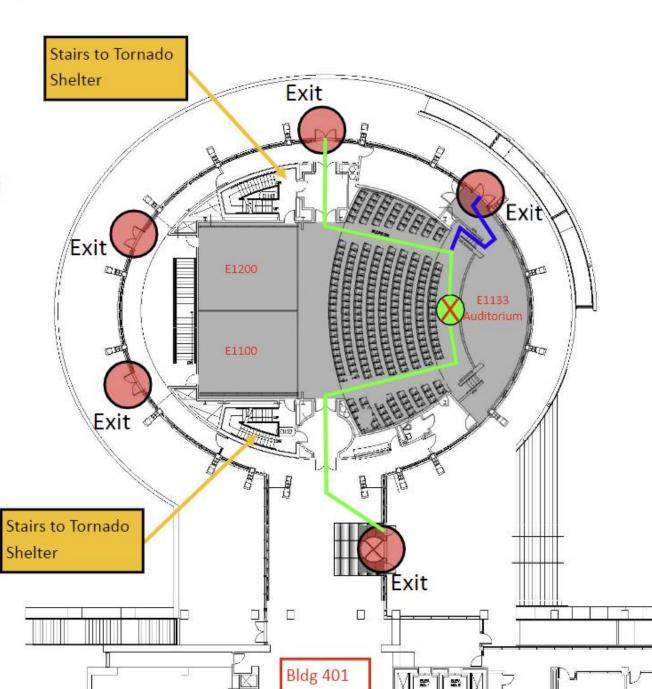

#### **EVACUATION PLAN—BLDG 402**

#### **EVACUATION PROCEDURE**

- In case of fire, activate the nearest fire alarm pull station
- Do Not use elevators
- Leave building immediately using nearest exit and report to Assembly Point

# **ASSEMBLY AREA**

Proceed along the roadway to the Guest House parking lot

# **EMERGENCY SHELTERS**

**Proceed down the stairs to the Tornado Shelter Areas** 

Argonne 4