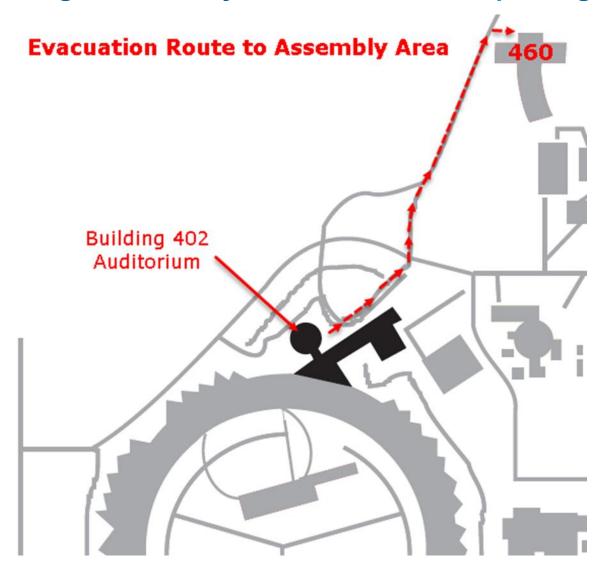

#### **EVACUATION PLAN—BLDG 402**

#### **EVACUATION PROCEDURE**

- In case of fire, activate the nearest fire alarm pull station
- Do Not use elevators
- Leave building immediately using nearest exit and report to Assembly Point

# **ASSEMBLY AREA**

Proceed along the roadway to the Guest House parking lot