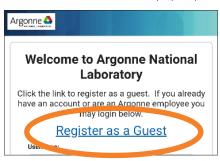

# Create a guest account.

- Select Register as a Guest from the portal screen.
- 2. Fill out the information.

3. The next screen displays your username and password. Save them for future use. Your username and password will also be sent to the registered email account.