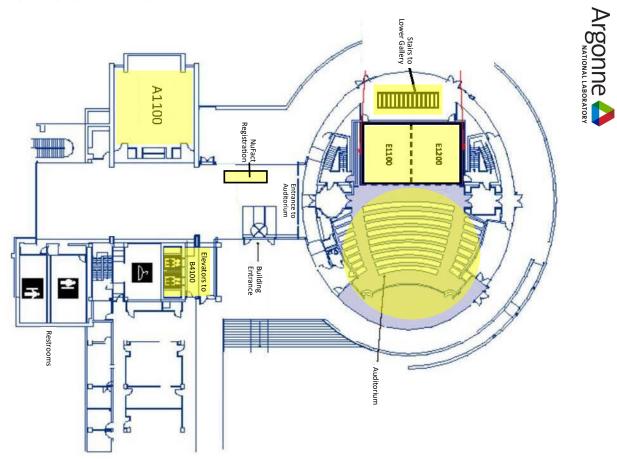

# Restrooms

Located across the lobby on the left

# Designated Smoking Area

Outside at the back of the lobby (south patio)