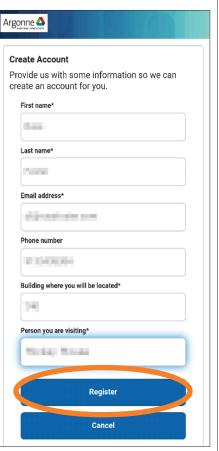

# Create a guest account.

- Select Register as a Guest from the portal screen.
- 2. Fill out the information.

3. The next screen displays your username and password. Save them for future use. Your username and password will also be sent to the registered email account.