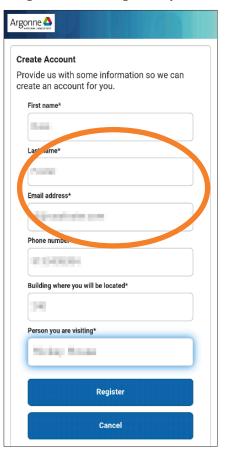

# Wireless Network Guest Registration

# Register as a guest.

- 1. Open the list of available wireless networks on your device.
- 2. Select Argonne-guest.

3. Once selected, click "Register as Guest" in the screen that pops up.

# Create a guest account.

- Select Register as a Guest from the portal screen.
- 2. Fill out the information.

3. The next screen displays your username and password. Save them for future use. Your username and password will also be sent to the registered email account.

# Log on with Argonne credentials.

You should now be able to connect to the Argonne-guest Wi-Fi network using the credentials given to you.