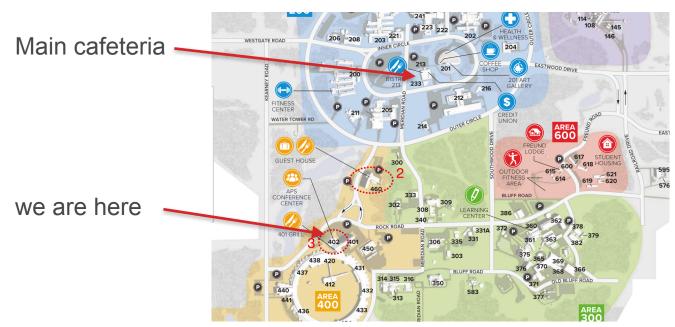

# **APS Conference Center Map NuFact 2024 Workshop**

# **ASSEMBLY AREA**

Proceed along the roadway to the Guest House parking lot