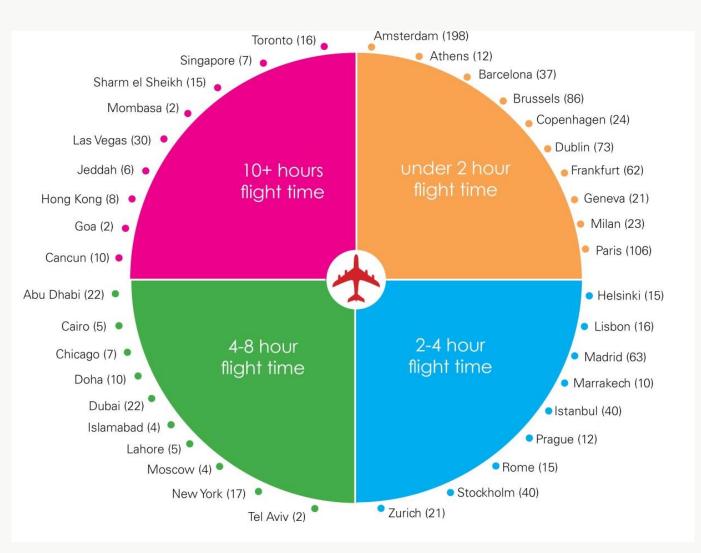

### **TRAVELLING TO LIVERPOOL**

2 Airports within 1 h

- Liverpool John Lennon Airport
- Manchester Airport
- 2 h train journey from central London

#### London

• in less than 2 hours