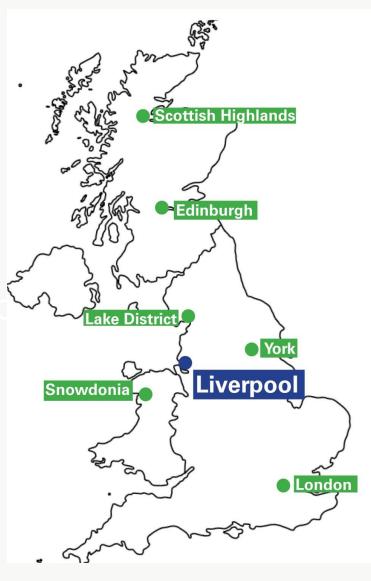

#### **EXPLORING THE UK**

#### Liverpool

- Lake District
- Chester
- Scottish Highlands
- Edinburgh
- York
- North Wales and Snowdonia ...and much, much more...

#### London

• in less than 2 hours