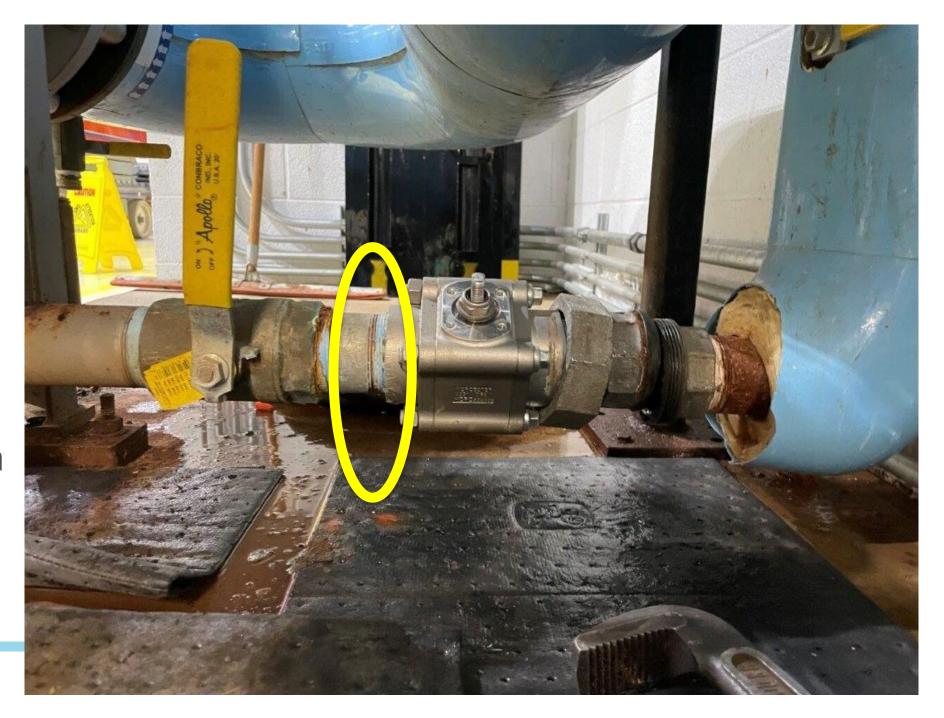

## NML Strainer leak, May 2024

Flush-out line developed a small sprayer.

Fix requires isolate & drain strainer then replace nipple

## NML Strainer leak, May 2024.

Drain line broke off (Dissimilar metals).

Flooding floor.

**Escaping zebras.** 