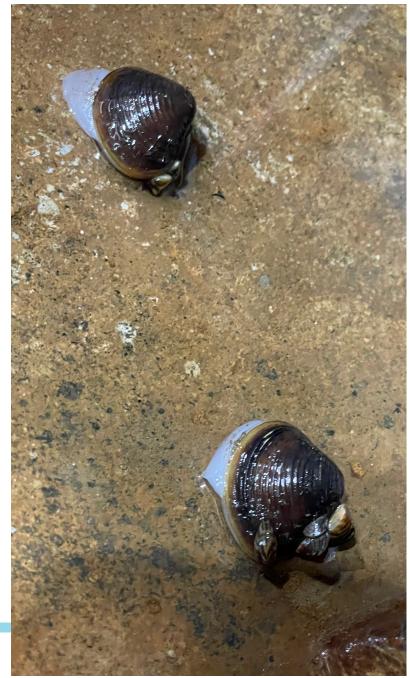

## NML Strainer leak, May 2024.

Drain line broke off (Dissimilar metals).

Flooding floor.

**Escaping zebras.** 