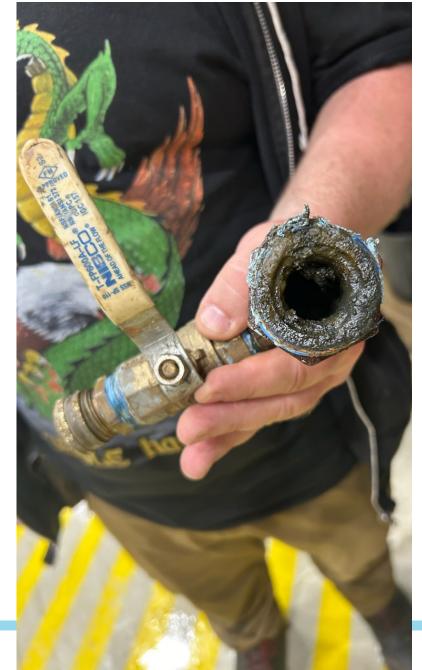

## NML Strainer leak, May 2024.

Drain line broke off (Dissimilar metals).

Flooding floor.

**Escaping zebras.** 